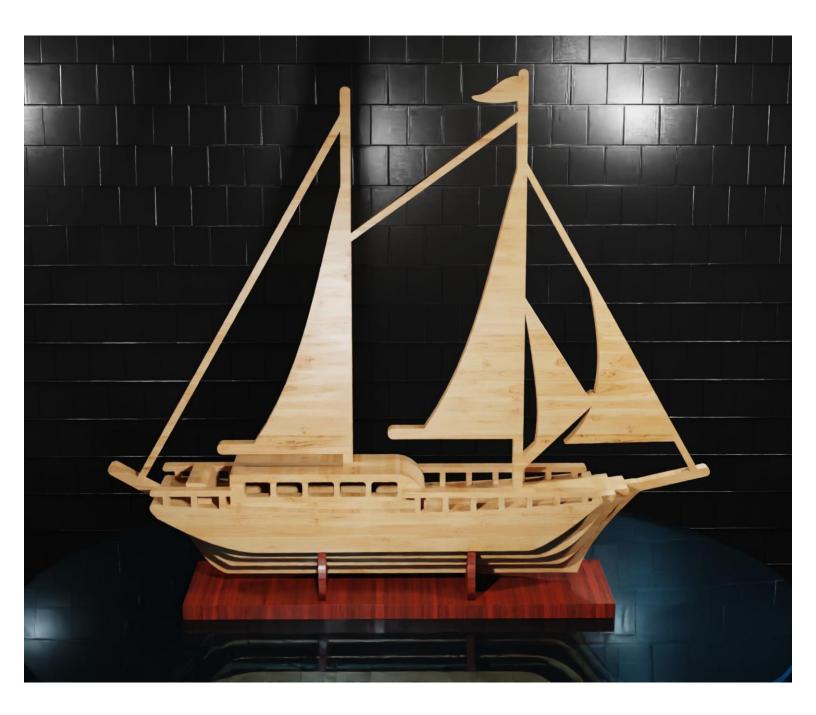

ple       | Booklet |   |  |
|------------------|---------------------|----------------|---------|---|--|
| 🔿 Fit            |                     |                |         |   |  |
| Actual size      | ◀                   | •              |         |   |  |
| Shrink oversized | d pages             |                |         |   |  |
| Custom Scale:    | 100 %               |                |         |   |  |
| Choose paper s   | ource by PDF page s | ize Pages to P | int     |   |  |
|                  |                     | All            |         | - |  |
|                  |                     | Current        | page    |   |  |
|                  |                     |                |         |   |  |
|                  |                     | Pages          | 1 - 34  |   |  |









1/4" Thick



1/4" Thick