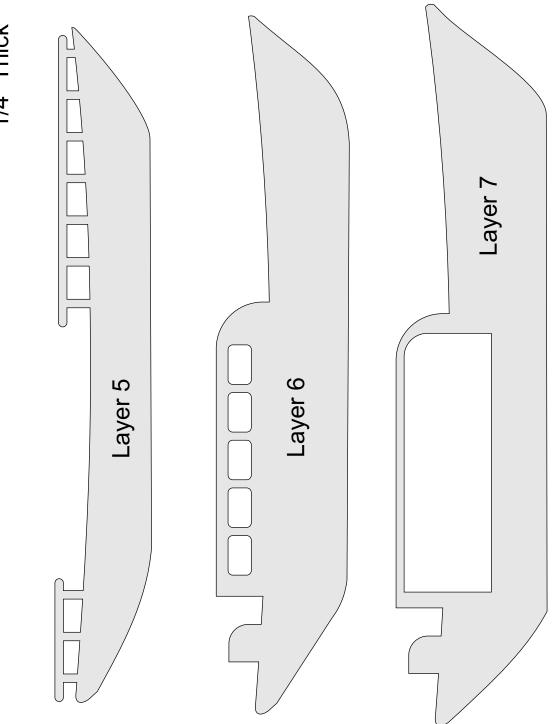

|   |  |
|------------------|---------------------|----------------|---------|---|--|
| 🔿 Fit            |                     |                |         |   |  |
| Actual size      | ◀                   | •              |         |   |  |
| Shrink oversized | d pages             |                |         |   |  |
| Custom Scale:    | 100 %               |                |         |   |  |
| Choose paper s   | ource by PDF page s | ize Pages to P | int     |   |  |
|                  |                     | All            |         | - |  |
|                  |                     | Current        | page    |   |  |
|                  |                     |                |         |   |  |
|                  |                     | Pages          | 1 - 34  |   |  |









1/4" Thick



1/4" Thick