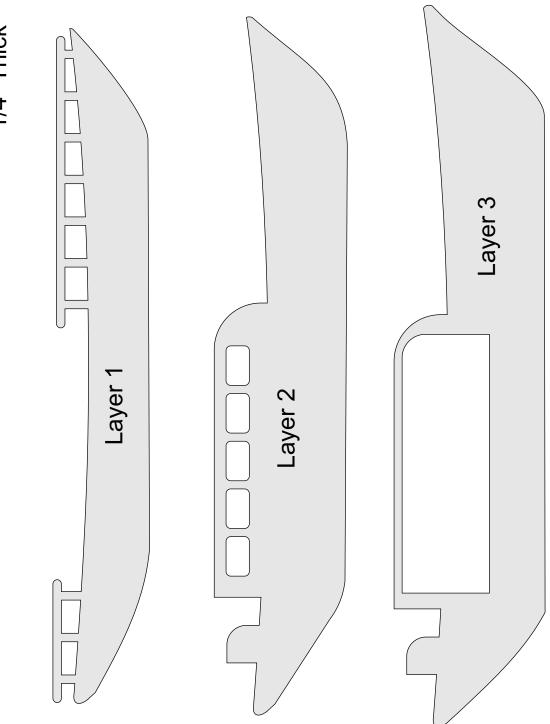

| Booklet |   |  |
|------------------|---------------------|----------------|---------|---|--|
| 🔿 Fit            |                     |                |         |   |  |
| Actual size      | ◀                   | •              |         |   |  |
| Shrink oversized | d pages             |                |         |   |  |
| Custom Scale:    | 100 %               |                |         |   |  |
| Choose paper s   | ource by PDF page s | ize Pages to P | int     |   |  |
|                  |                     | All            |         | - |  |
|                  |                     | Current        | page    |   |  |
|                  |                     |                |         |   |  |
|                  |                     | Pages          | 1 - 34  |   |  |









1/4" Thick



1/4" Thick