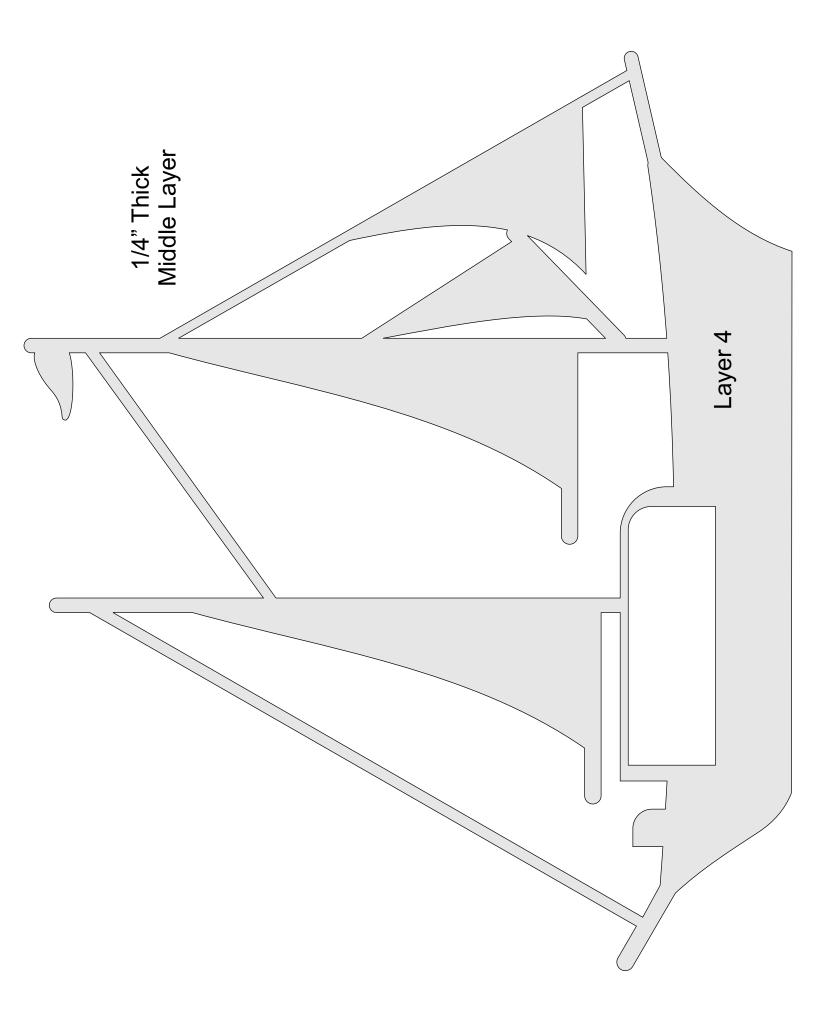

| Booklet |   |  |
|------------------|---------------------|----------------|---------|---|--|
| 🔿 Fit            |                     |                |         |   |  |
| Actual size      | ◀                   | •              |         |   |  |
| Shrink oversized | d pages             |                |         |   |  |
| Custom Scale:    | 100 %               |                |         |   |  |
| Choose paper s   | ource by PDF page s | ize Pages to P | int     |   |  |
|                  |                     | All            |         | - |  |
|                  |                     | Current        | page    |   |  |
|                  |                     |                |         |   |  |
|                  |                     | Pages          | 1 - 34  |   |  |









1/4" Thick



1/4" Thick