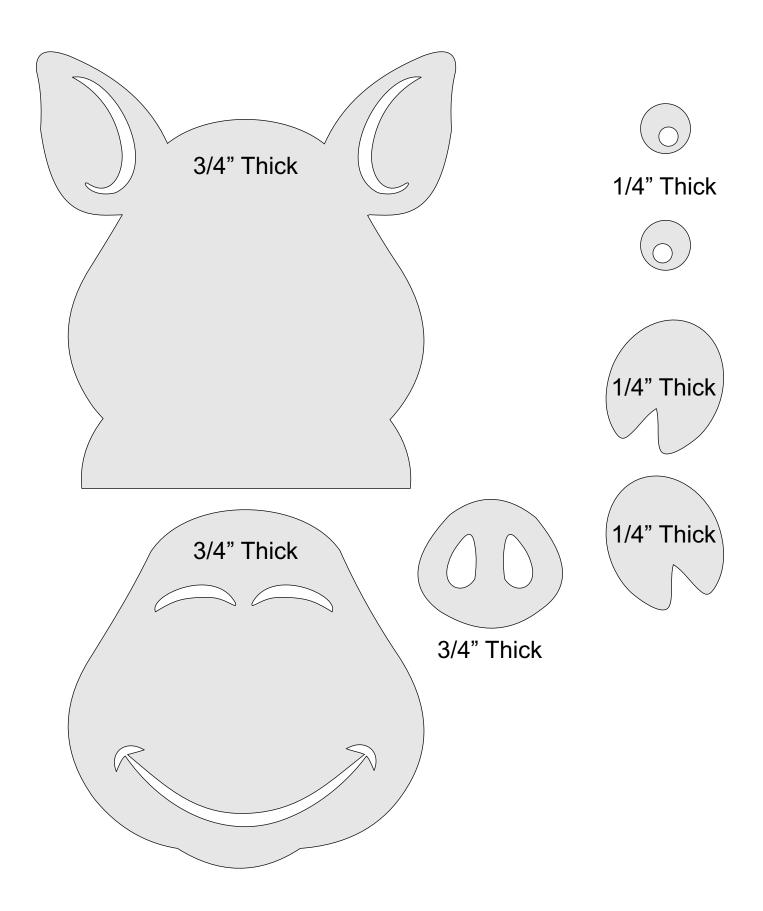

Steve Good retains the right to the pattern. If you have any questions about the use of this pattern please contact me at steve@stevedgood.com

When printing this pattern it is important to print it full size. When you bring up the print dialog box look in the "Page Sizing & Handling" section. Make sure the "Actual Size" is selected before you hit print.