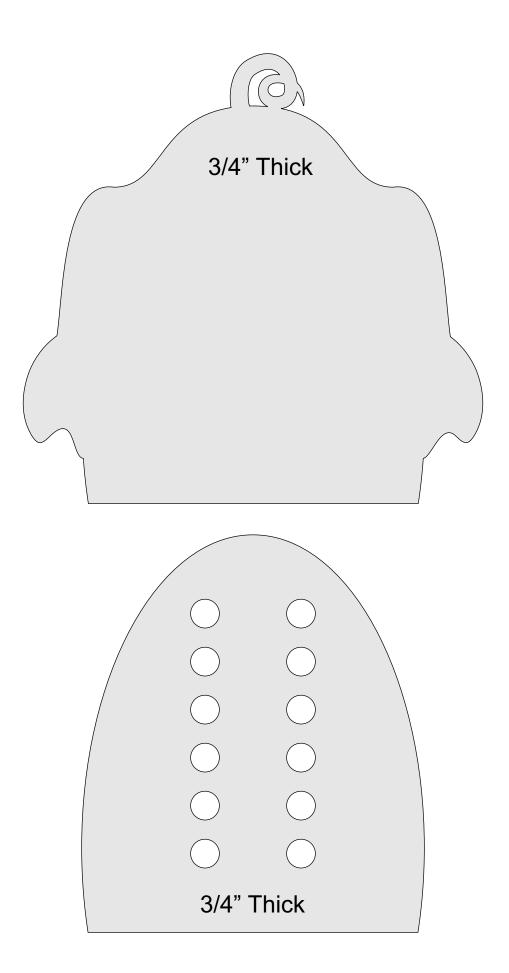

|---|--|
| 🔿 Fit            |                     |                |         |   |  |
| Actual size      | ◀                   | •              |         |   |  |
| Shrink oversized | d pages             |                |         |   |  |
| Custom Scale:    | 100 %               |                |         |   |  |
| Choose paper s   | ource by PDF page s | ize Pages to P | int     |   |  |
|                  |                     | All            |         | - |  |
|                  |                     | Current        | page    |   |  |
|                  |                     |                |         |   |  |
|                  |                     | Pages          | 1 - 34  |   |  |



#### Crayon Holder





#### Shelf Decoration





Mkae without the body for a door topper.