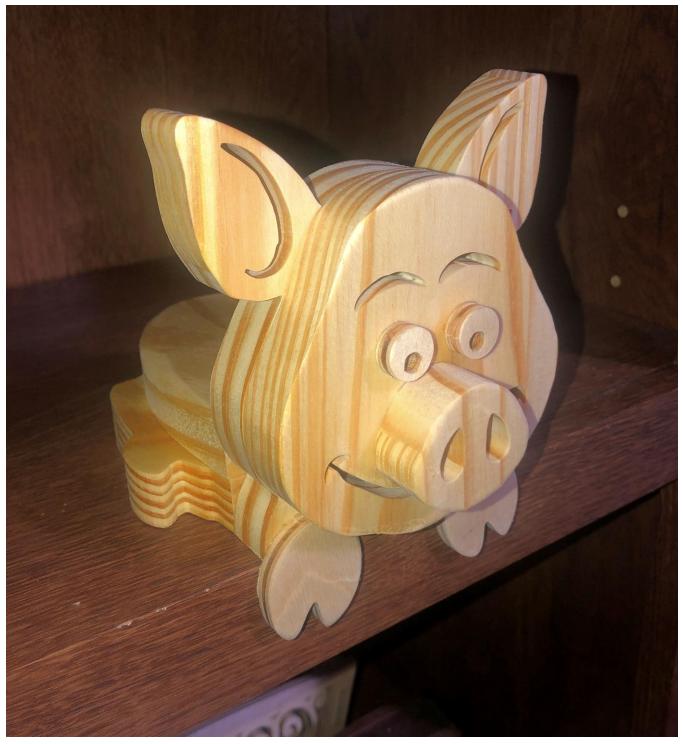

---------------------|----------------|---------|---|--|
| 🔿 Fit            |                     |                |         |   |  |
| Actual size      | ◀                   | •              |         |   |  |
| Shrink oversized | d pages             |                |         |   |  |
| Custom Scale:    | 100 %               |                |         |   |  |
| Choose paper s   | ource by PDF page s | ize Pages to P | int     |   |  |
|                  |                     | All            |         | - |  |
|                  |                     | Current        | page    |   |  |
|                  |                     |                |         |   |  |
|                  |                     | Pages          | 1 - 34  |   |  |



#### Crayon Holder





#### Shelf Decoration





Mkae without the body for a door topper.