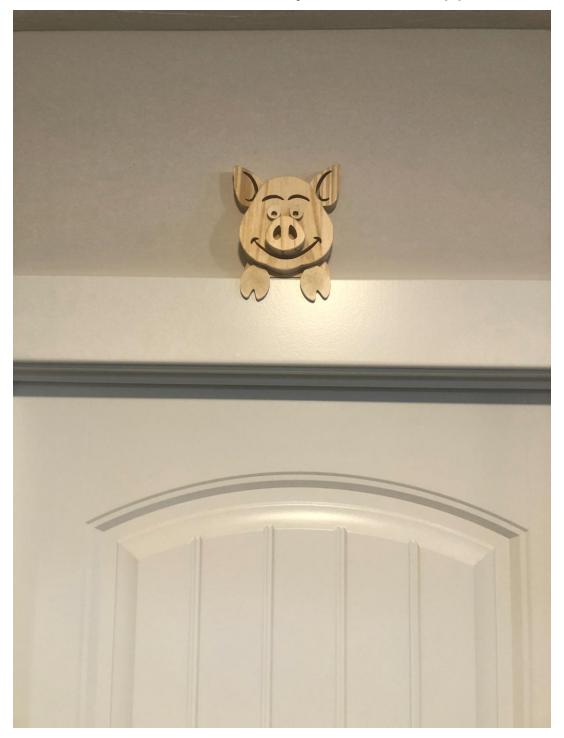

-------------------|----------------|---------|---|--|
| 🔿 Fit            |                     |                |         |   |  |
| Actual size      | ◀                   | •              |         |   |  |
| Shrink oversized | d pages             |                |         |   |  |
| Custom Scale:    | 100 %               |                |         |   |  |
| Choose paper s   | ource by PDF page s | ize Pages to P | int     |   |  |
|                  |                     | All            |         | - |  |
|                  |                     | Current        | page    |   |  |
|                  |                     |                |         |   |  |
|                  |                     | Pages          | 1 - 34  |   |  |



#### Crayon Holder





#### Shelf Decoration





Mkae without the body for a door topper.