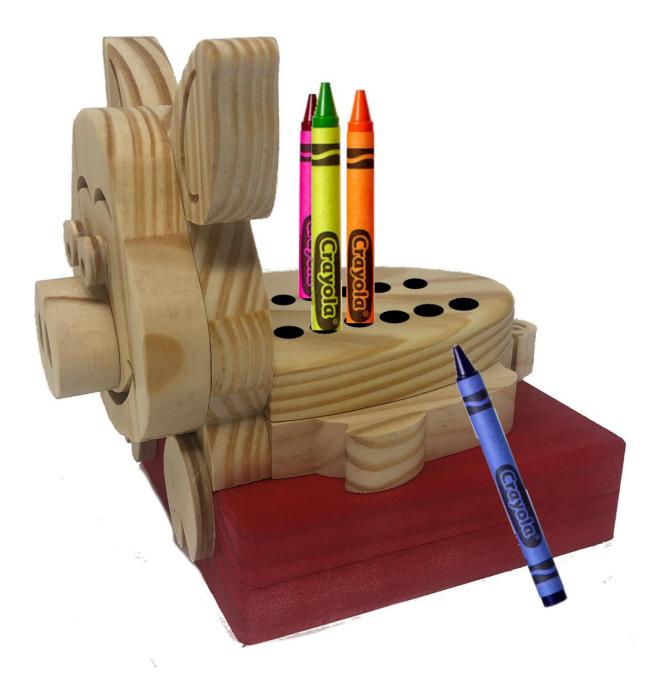

|  |
|------------------|---------------------|----------------|---------|---|--|
| 🔿 Fit            |                     |                |         |   |  |
| Actual size      | ◀                   | •              |         |   |  |
| Shrink oversized | d pages             |                |         |   |  |
| Custom Scale:    | 100 %               |                |         |   |  |
| Choose paper s   | ource by PDF page s | ize Pages to P | int     |   |  |
|                  |                     | All            |         | - |  |
|                  |                     | Current        | page    |   |  |
|                  |                     |                |         |   |  |
|                  |                     | Pages          | 1 - 34  |   |  |



#### Crayon Holder





#### Shelf Decoration





Mkae without the body for a door topper.