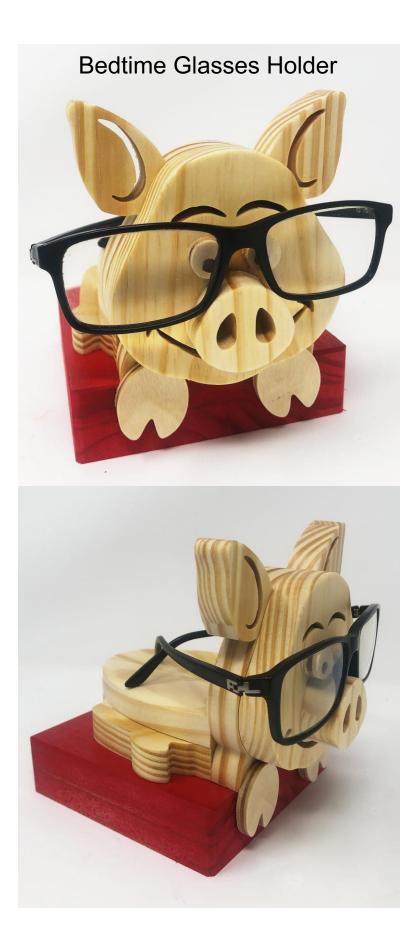

|  |
|------------------|---------------------|----------------|---------|---|--|
| 🔿 Fit            |                     |                |         |   |  |
| Actual size      | ◀                   | •              |         |   |  |
| Shrink oversized | d pages             |                |         |   |  |
| Custom Scale:    | 100 %               |                |         |   |  |
| Choose paper s   | ource by PDF page s | ize Pages to P | int     |   |  |
|                  |                     | All            |         | - |  |
|                  |                     | Current        | page    |   |  |
|                  |                     |                |         |   |  |
|                  |                     | Pages          | 1 - 34  |   |  |



#### Crayon Holder





#### Shelf Decoration





Mkae without the body for a door topper.