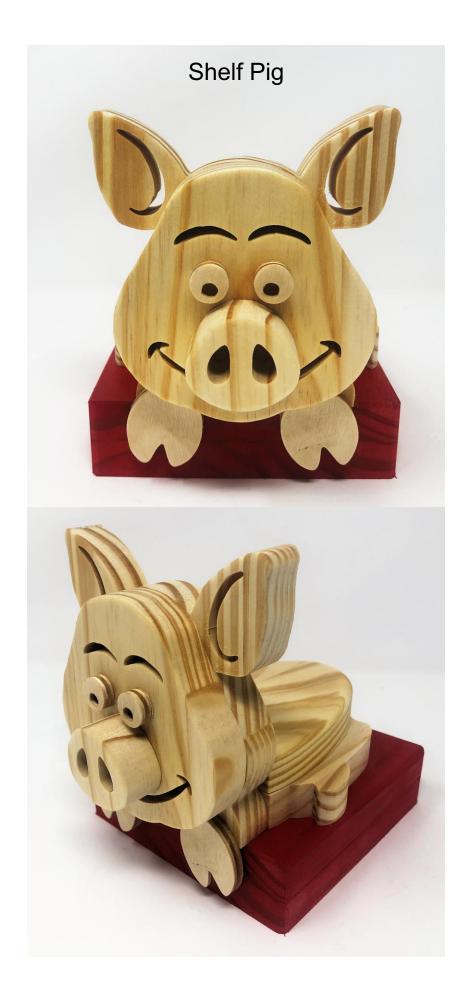

ple       | Booklet |   |  |
|------------------|---------------------|----------------|---------|---|--|
| 🔿 Fit            |                     |                |         |   |  |
| Actual size      | ◀                   | •              |         |   |  |
| Shrink oversized | d pages             |                |         |   |  |
| Custom Scale:    | 100 %               |                |         |   |  |
| Choose paper s   | ource by PDF page s | ize Pages to P | int     |   |  |
|                  |                     | All            |         | - |  |
|                  |                     | Current        | page    |   |  |
|                  |                     |                |         |   |  |
|                  |                     | Pages          | 1 - 34  |   |  |



#### Crayon Holder





#### Shelf Decoration





Mkae without the body for a door topper.