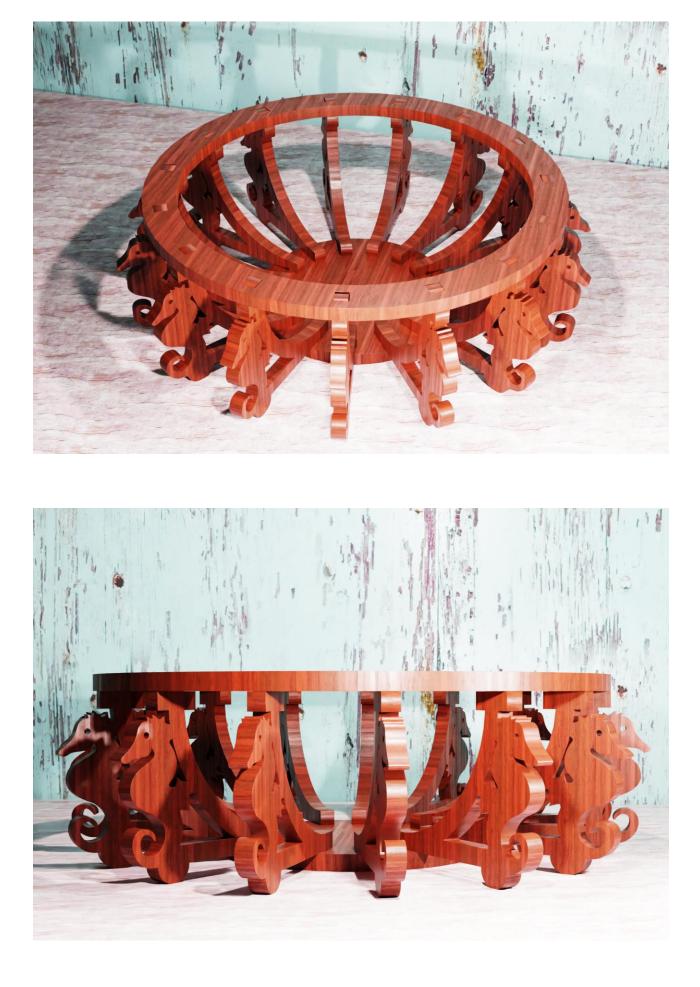

ple       | Booklet |   |  |
|------------------|---------------------|----------------|---------|---|--|
| 🔿 Fit            |                     |                |         |   |  |
| Actual size      | ◀                   | •              |         |   |  |
| Shrink oversized | d pages             |                |         |   |  |
| Custom Scale:    | 100 %               |                |         |   |  |
| Choose paper s   | ource by PDF page s | ize Pages to P | int     |   |  |
|                  |                     | All            |         | - |  |
|                  |                     | Current        | page    |   |  |
|                  |                     |                |         |   |  |
|                  |                     | Pages          | 1 - 34  |   |  |





#### 1/4" Thick

Stack cut to save time.





1/4" Thick