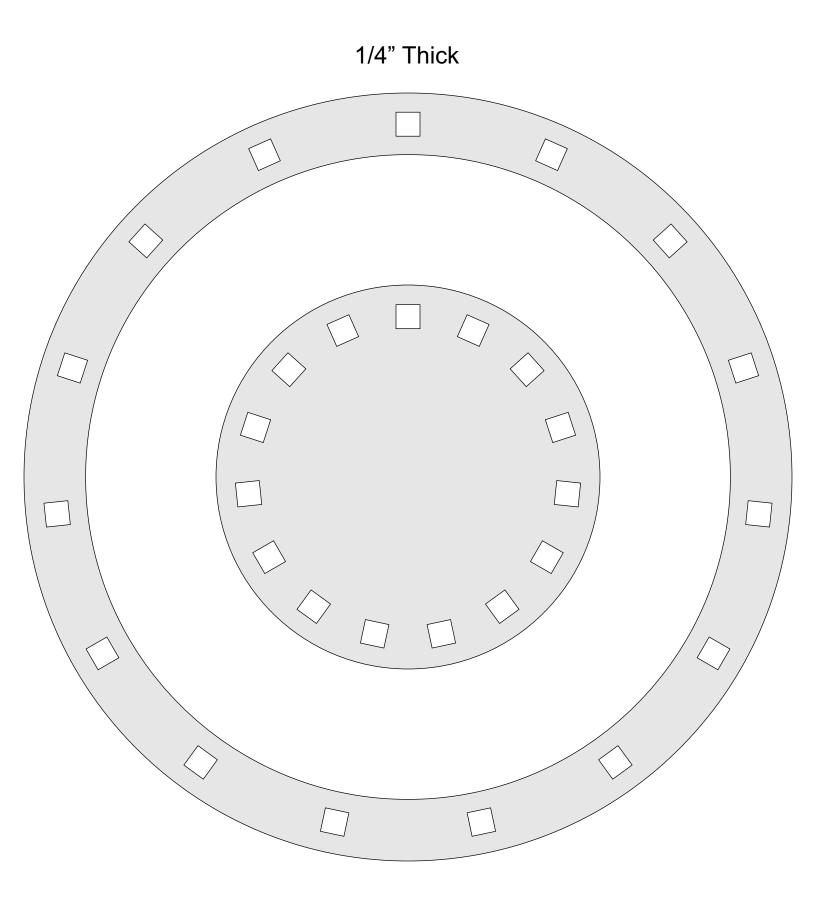

e       | Booklet |   |  |
|------------------|---------------------|----------------|---------|---|--|
| 🔿 Fit            |                     |                |         |   |  |
| Actual size      | ◀                   | •              |         |   |  |
| Shrink oversized | d pages             |                |         |   |  |
| Custom Scale:    | 100 %               |                |         |   |  |
| Choose paper s   | ource by PDF page s | ize Pages to P | int     |   |  |
|                  |                     | All            |         | - |  |
|                  |                     | Current        | page    |   |  |
|                  |                     |                |         |   |  |
|                  |                     | Pages          | 1 - 34  |   |  |





#### 1/4" Thick

Stack cut to save time.





1/4" Thick