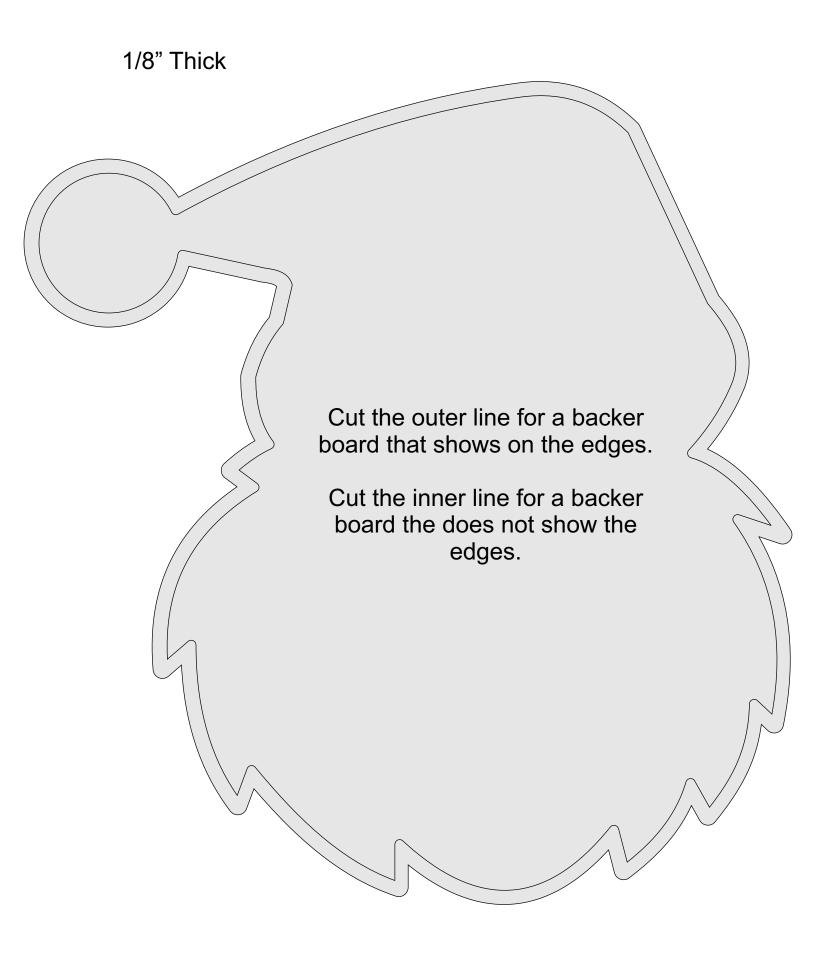

| Multiple         | Booklet |  |
|------------------|---------------------|------------------|---------|--|
| 🔿 Fit            |                     |                  |         |  |
| Actual size      | ◀───                | -                |         |  |
| Shrink oversized | d pages             |                  |         |  |
| Custom Scale:    | 100 %               |                  |         |  |
| Choose paper s   | ource by PDF page s | size Pages to Pr | nt      |  |
|                  |                     | All              |         |  |
|                  |                     | O Current p      | age     |  |
|                  |                     | Current          | -9-     |  |
|                  |                     | O Current        | -       |  |