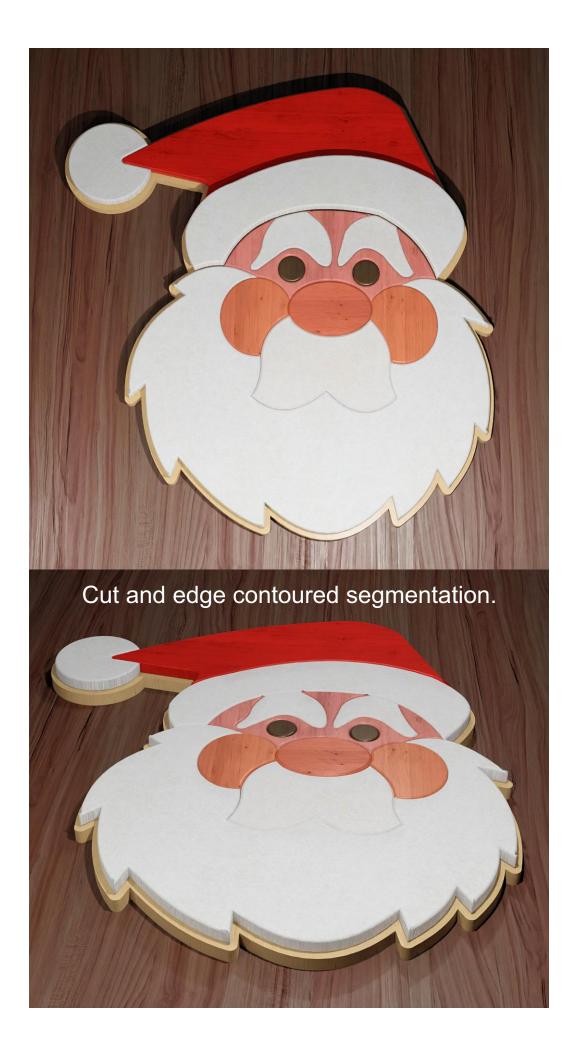

r              | Multiple         | Booklet |  |
|------------------|---------------------|------------------|---------|--|
| 🔿 Fit            |                     |                  |         |  |
| Actual size      | ◀───                | -                |         |  |
| Shrink oversized | d pages             |                  |         |  |
| Custom Scale:    | 100 %               |                  |         |  |
| Choose paper s   | ource by PDF page s | size Pages to Pr | nt      |  |
|                  |                     | All              |         |  |
|                  |                     | O Current p      | age     |  |
|                  |                     | Current          | -9-     |  |
|                  |                     | O Current        | -       |  |