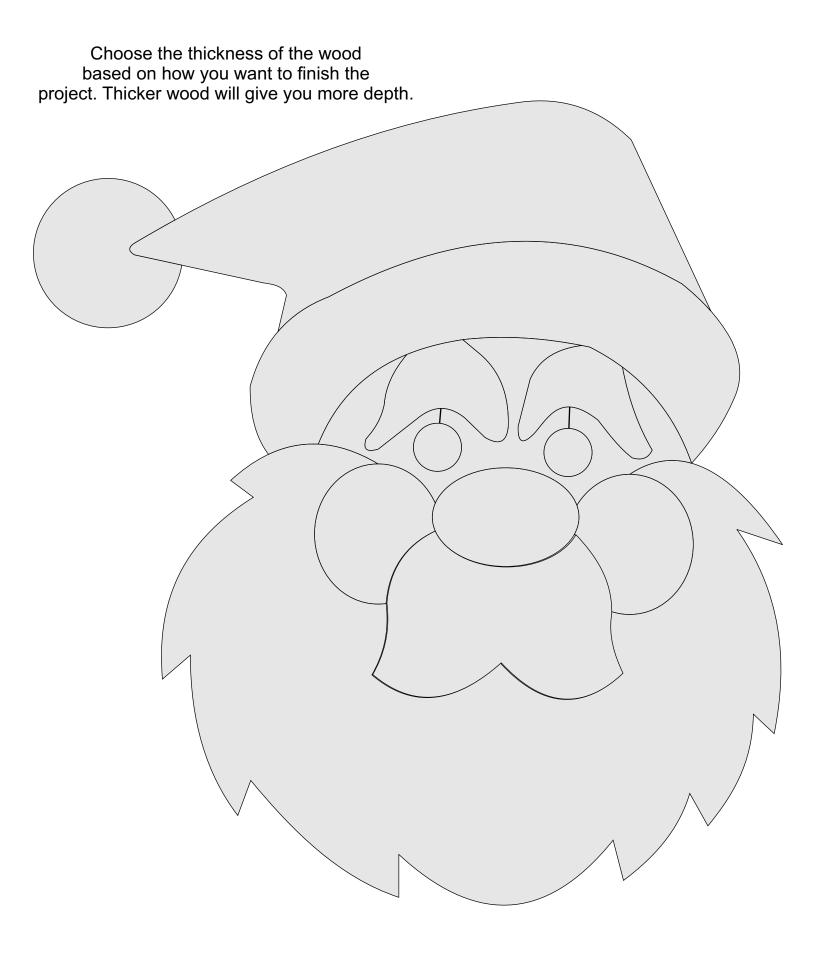

| Multiple         | Booklet |  |
|------------------|---------------------|------------------|---------|--|
| 🔿 Fit            |                     |                  |         |  |
| Actual size      | ◀───                | -                |         |  |
| Shrink oversized | d pages             |                  |         |  |
| Custom Scale:    | 100 %               |                  |         |  |
| Choose paper s   | ource by PDF page s | size Pages to Pr | nt      |  |
|                  |                     | All              |         |  |
|                  |                     | O Current p      | age     |  |
|                  |                     | Current          | -9-     |  |
|                  |                     | O Current        | -       |  |