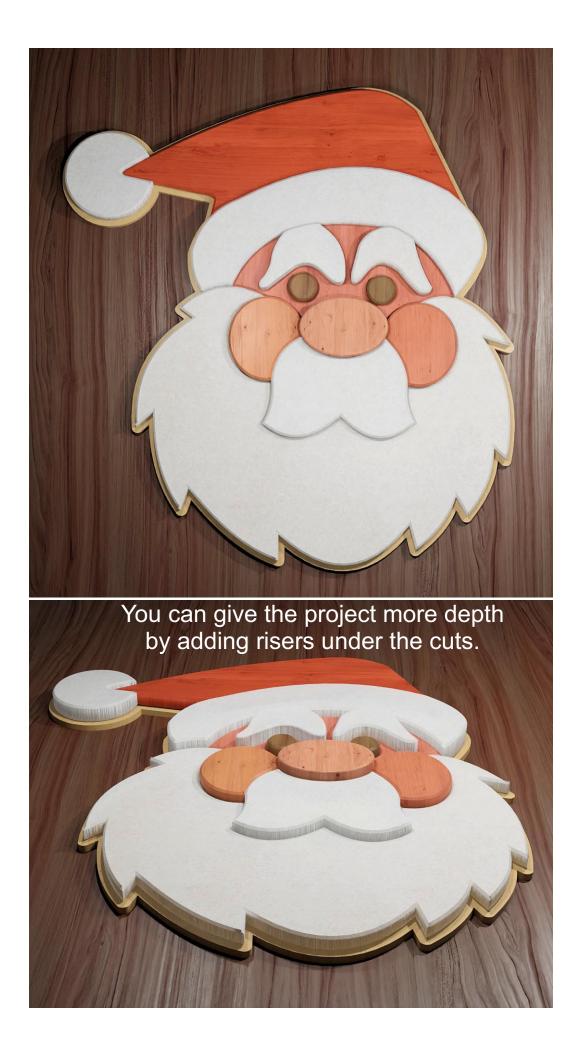

| Multiple         | Booklet |  |
|------------------|---------------------|------------------|---------|--|
| 🔿 Fit            |                     |                  |         |  |
| Actual size      | ◀───                | -                |         |  |
| Shrink oversized | d pages             |                  |         |  |
| Custom Scale:    | 100 %               |                  |         |  |
| Choose paper s   | ource by PDF page s | size Pages to Pr | nt      |  |
|                  |                     | All              |         |  |
|                  |                     | O Current p      | age     |  |
|                  |                     | Current          | -9-     |  |
|                  |                     | O Current        | -       |  |