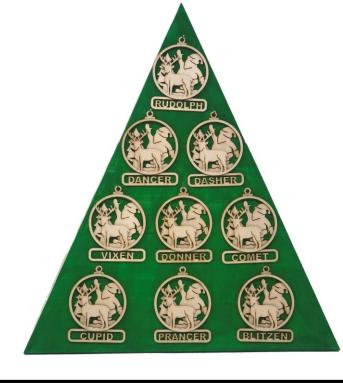

# SCROLLSAW WORKSHOP

WWW.SCROLLSAWWORKSHOP.BLOGSPOT.COM

## Digital Patterns

Designed by Steve Good



Hundreds of free Patterns
Stencil Printer
Jigsaw Puzzle Templates
DVD's
Key Chain Pattern Printer
Video Tutorials
Reviews
Community Forum and more.



Click to Donate.





You may use this pattern to make as many of the project as you like. You are free to use any technique including mass production to build the project. The pattern may be copied and given to others provided the entire book is kept intact. You may not sell the pattern or include it in another commercial package of any type.

Steve Good retains the right to the pattern. If you have any questions about the use of this pattern please contact me at steve@stevedgood.com

When printing this pattern it is important to print it full size. When you bring up the print dialog box look in the "Page Sizing & Handling" section. Make sure the "Actual Size" is selected before you hit print.

You also only need to print the page/s you need. After the print dialog opens look for the "P