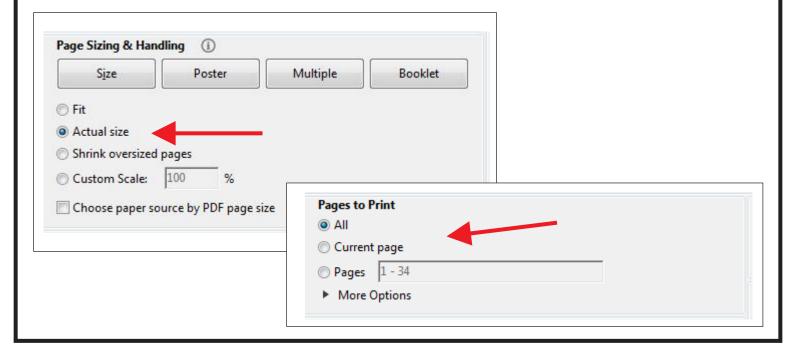

Steve Good retains the right to the pattern. If you have any questions about the use of this pattern please contact me at steve@stevedgood.com

When printing this pattern it is important to print it full size. When you bring up the print dialog box look in the "Page Sizing & Handling" section. Make sure the "Actual Size" is selected before you hit print.

You also only need to print the page/s you need. After the print dialog opens look for the "Pages to Print" section. You can print the current page or a range of pages. This will help save ink by not printing the title/instruction pages.

#### **Printing Instructions**