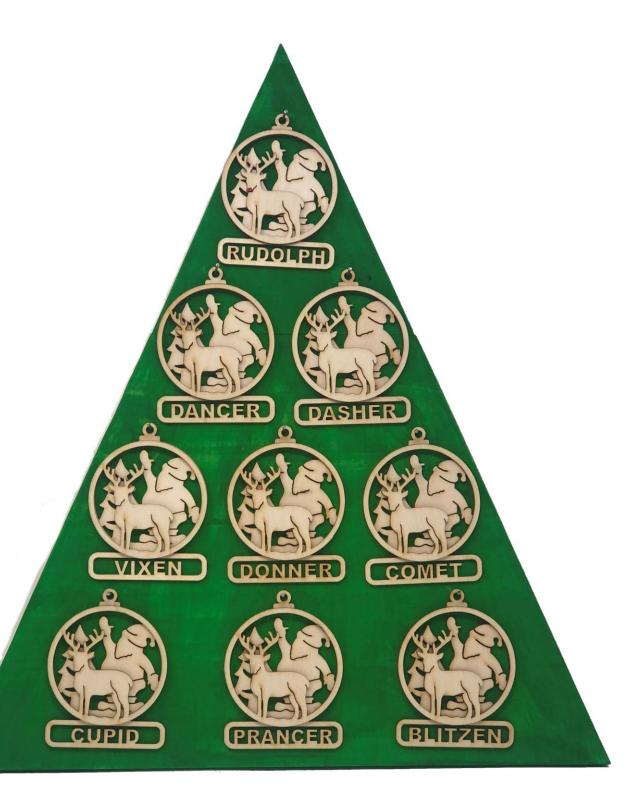

tern may be copied and given to others provided the entire book is kept intact. You may not sell the pattern or include it in another commercial package of any type.

Steve Good retains the right to the pattern. If you have any questions about the use of this pattern please contact me at steve@stevedgood.com

When printing this pattern it is important to print it full size. When you bring up the print dialog box look in the "Page Sizing & Handling" section. Make sure the "Actual Size" is selected before you hit print.

You also only need to print the page/s you need. After the print dialog opens look for the "Pages to Print" section. You can print the current page or a range of pages. This will help save ink by not printing the title/instruction pages.

#### **Printing Instructions**

















































### Optional Christmas Tree Display Board