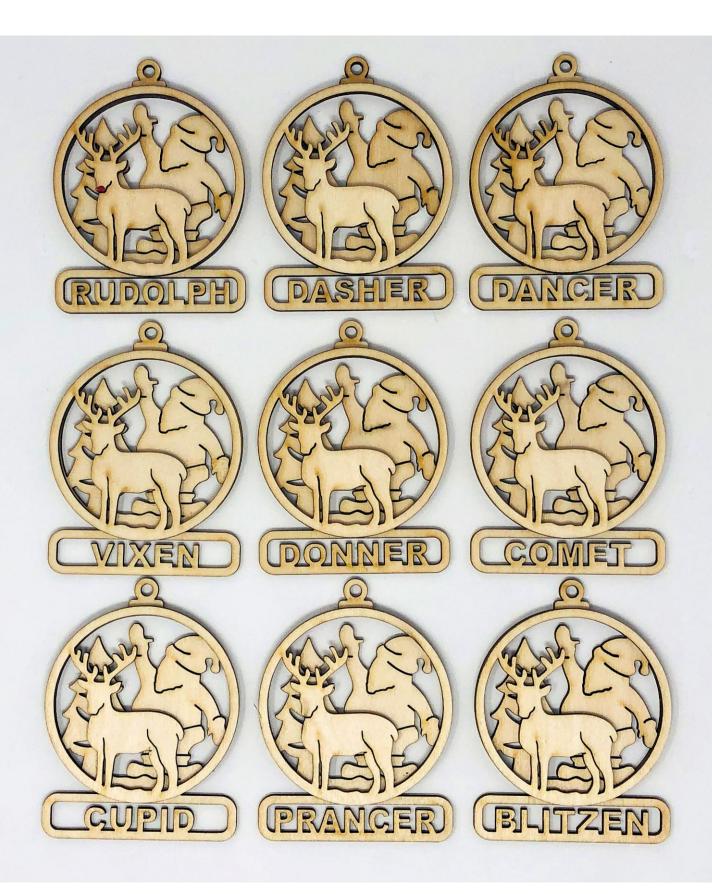

rn may be copied and given to others provided the entire book is kept intact. You may not sell the pattern or include it in another commercial package of any type.

Steve Good retains the right to the pattern. If you have any questions about the use of this pattern please contact me at steve@stevedgood.com

When printing this pattern it is important to print it full size. When you bring up the print dialog box look in the "Page Sizing & Handling" section. Make sure the "Actual Size" is selected before you hit print.

You also only need to print the page/s you need. After the print dialog opens look for the "Pages to Print" section. You can print the current page or a range of pages. This will help save ink by not printing the title/instruction pages.

#### **Printing Instructions**

















































### Optional Christmas Tree Display Board