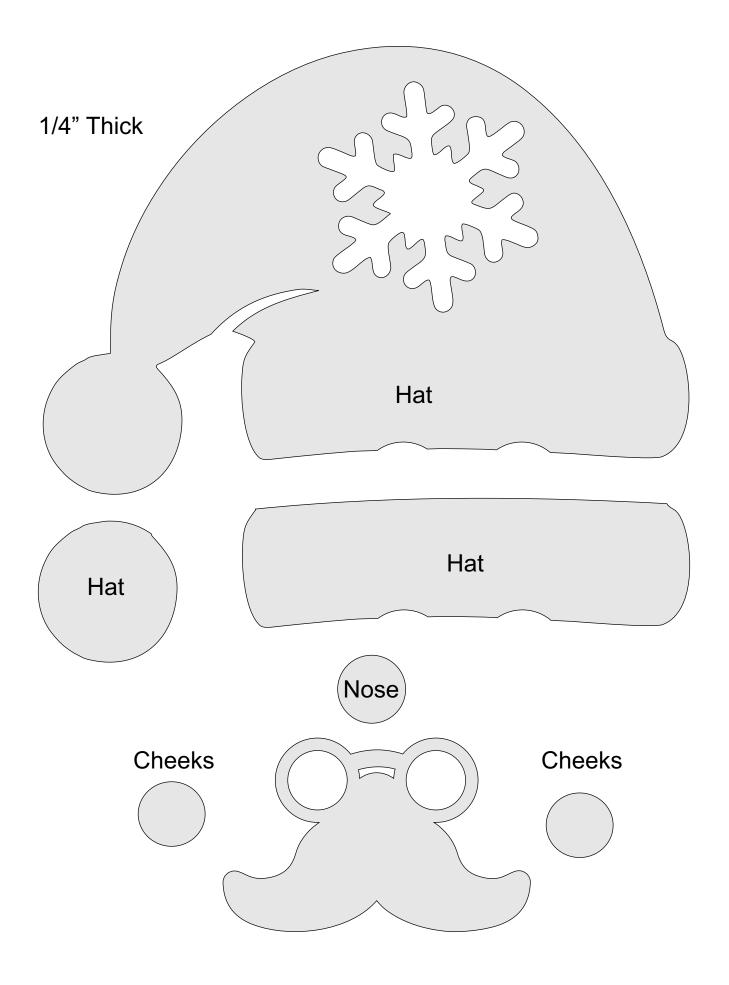

| Booklet |   |  |
|------------------|---------------------|----------------|---------|---|--|
| 🔿 Fit            |                     |                |         |   |  |
| Actual size      | ◀                   | •              |         |   |  |
| Shrink oversized | d pages             |                |         |   |  |
| Custom Scale:    | 100 %               |                |         |   |  |
| Choose paper s   | ource by PDF page s | ize Pages to P | int     |   |  |
|                  |                     | All            |         | - |  |
|                  |                     | Current        | page    |   |  |
|                  |                     |                |         |   |  |
|                  |                     | Pages          | 1 - 34  |   |  |