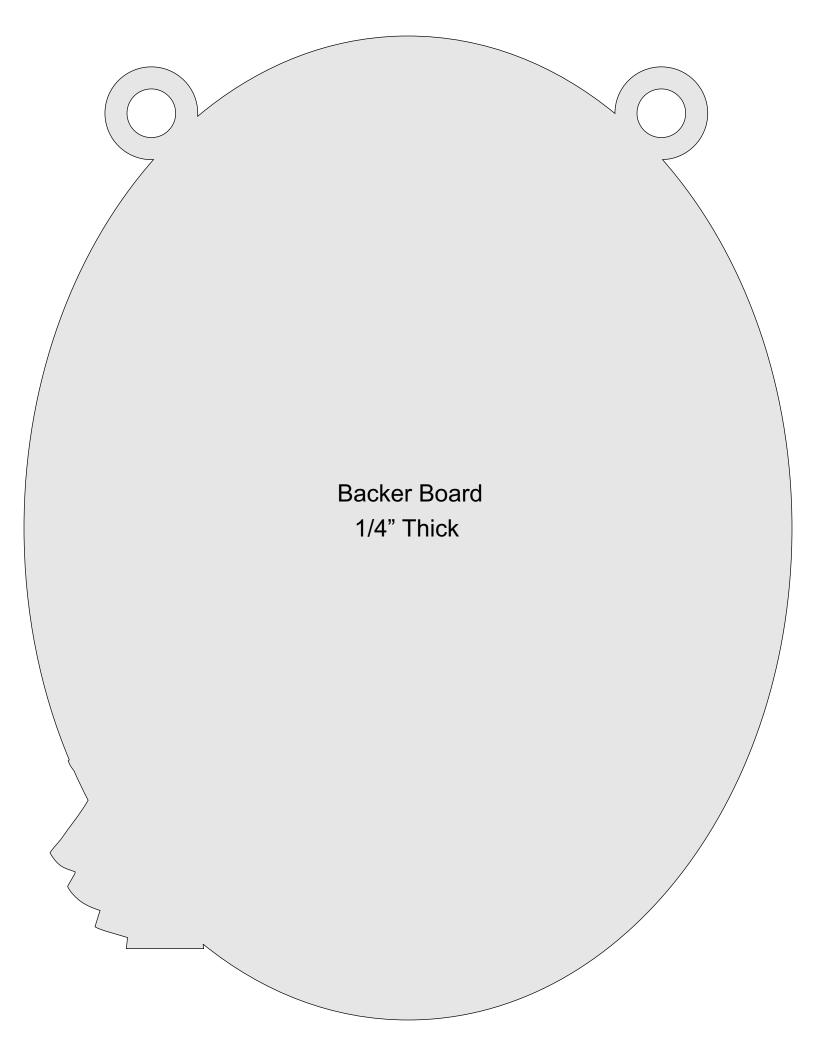

| Booklet |   |  |
|------------------|---------------------|----------------|---------|---|--|
| 🔿 Fit            |                     |                |         |   |  |
| Actual size      | ◀                   | •              |         |   |  |
| Shrink oversized | d pages             |                |         |   |  |
| Custom Scale:    | 100 %               |                |         |   |  |
| Choose paper s   | ource by PDF page s | ize Pages to P | int     |   |  |
|                  |                     | All            |         | - |  |
|                  |                     | Current        | page    |   |  |
|                  |                     |                |         |   |  |
|                  |                     | Pages          | 1 - 34  |   |  |