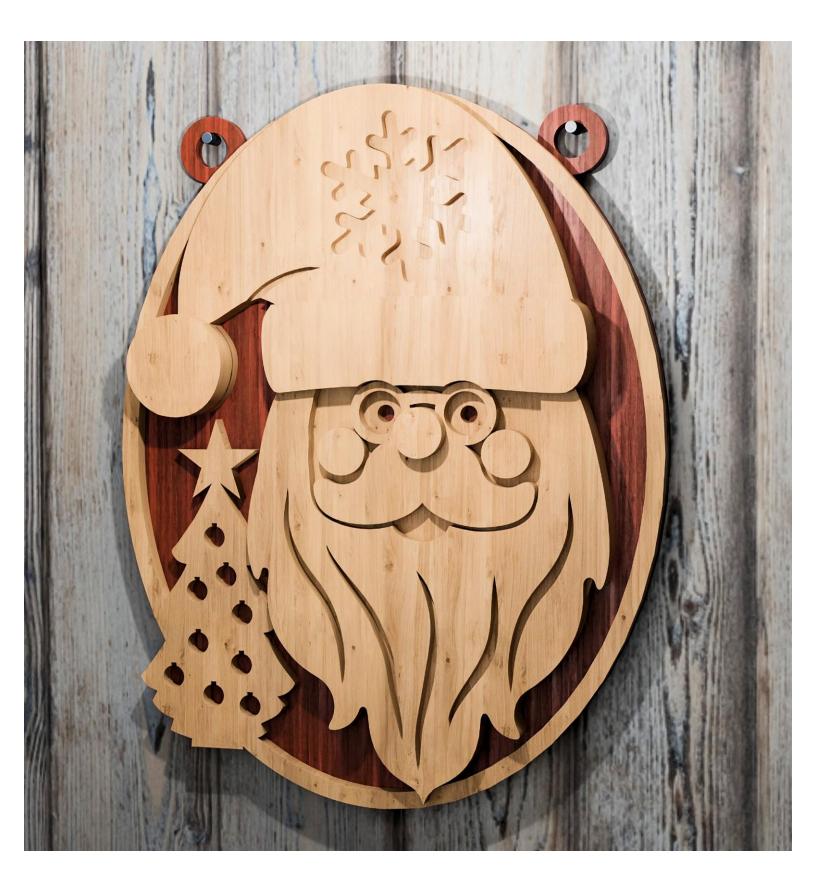

e       | Booklet |   |  |
|------------------|---------------------|----------------|---------|---|--|
| 🔿 Fit            |                     |                |         |   |  |
| Actual size      | ◀                   | •              |         |   |  |
| Shrink oversized | d pages             |                |         |   |  |
| Custom Scale:    | 100 %               |                |         |   |  |
| Choose paper s   | ource by PDF page s | ize Pages to P | int     |   |  |
|                  |                     | All            |         | - |  |
|                  |                     | Current        | page    |   |  |
|                  |                     |                |         |   |  |
|                  |                     | Pages          | 1 - 34  |   |  |