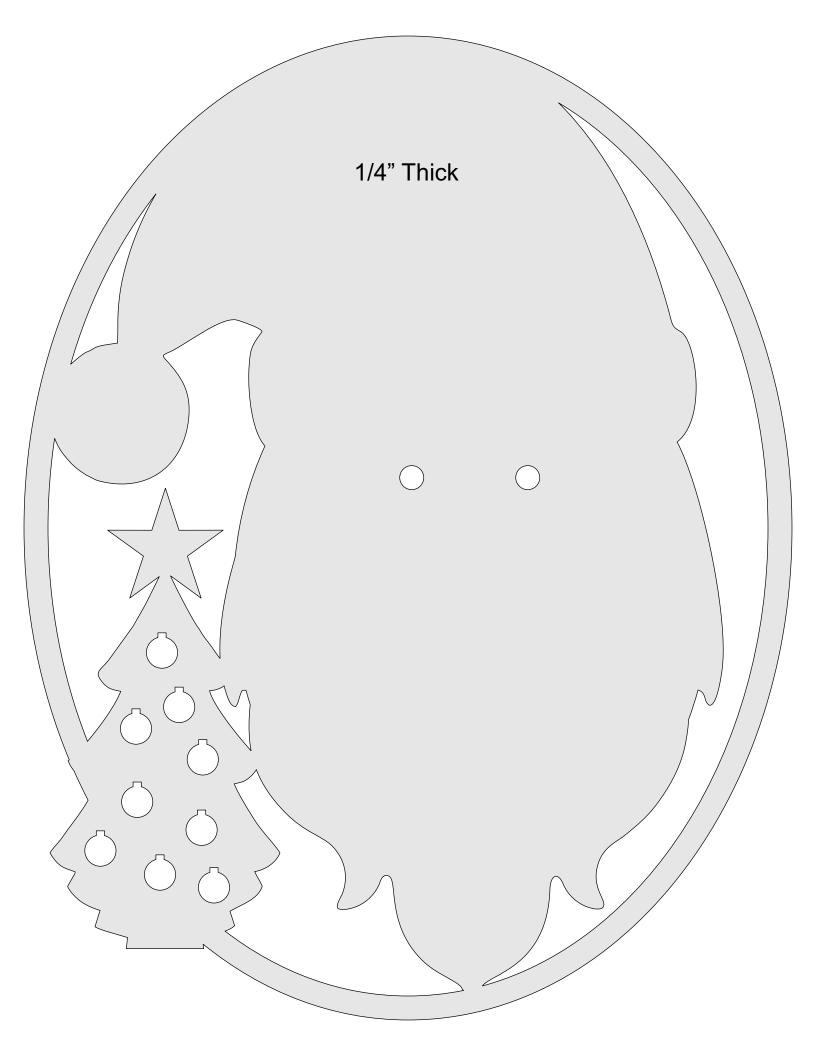

| Booklet |   |  |
|------------------|---------------------|----------------|---------|---|--|
| 🔿 Fit            |                     |                |         |   |  |
| Actual size      | ◀                   | •              |         |   |  |
| Shrink oversized | d pages             |                |         |   |  |
| Custom Scale:    | 100 %               |                |         |   |  |
| Choose paper s   | ource by PDF page s | ize Pages to P | int     |   |  |
|                  |                     | All            |         | - |  |
|                  |                     | Current        | page    |   |  |
|                  |                     |                |         |   |  |
|                  |                     | Pages          | 1 - 34  |   |  |