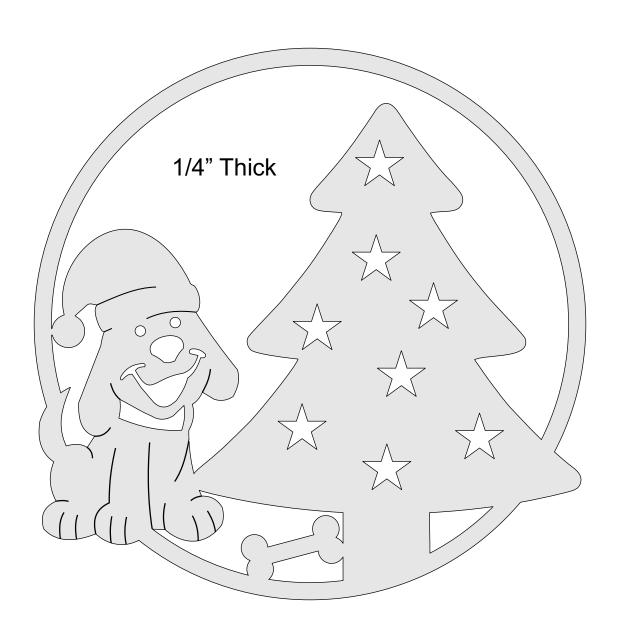

en to others provided the entire book is kept intact. You may not sell the pattern or include it in another commercial package of any type.

Steve Good retains the right to the pattern. If you have any questions about the use of this pattern please contact me at steve@stevedgood.com

When printing this pattern it is important to print it full size. When you bring up the print dialog box look in the "Page Sizing & Handling" section. Make sure the "Actual Size" is selected before you hit print.

You also only need to print the page/s you need. After the print dialog opens look for the "Pages to Print" section. You can print the current page or a range of pages. This will help save ink by not printing the title/instruction pages.

#### **Printing Instructions**





### Santa Loves Me Too









## Ornament 1/4" Thick