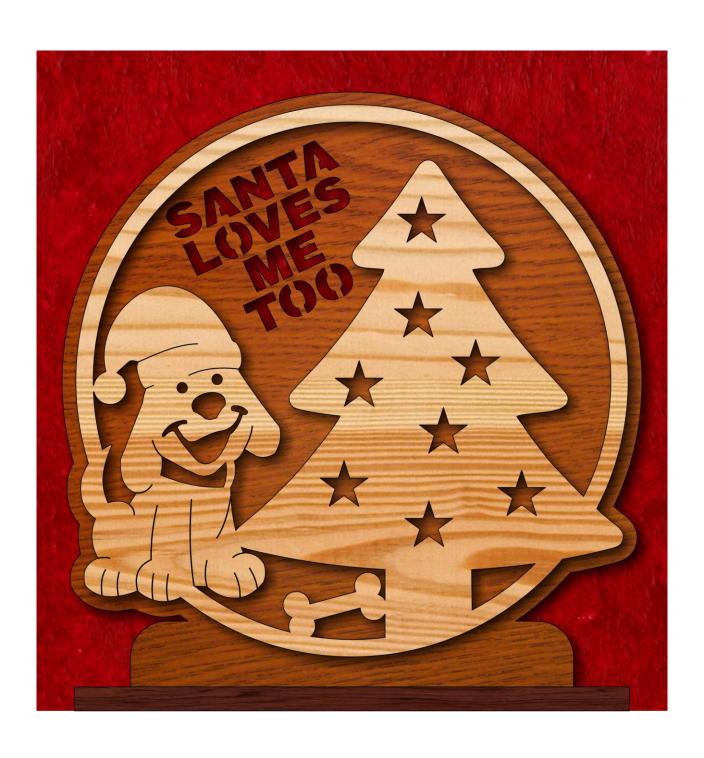

iven to others provided the entire book is kept intact. You may not sell the pattern or include it in another commercial package of any type.

Steve Good retains the right to the pattern. If you have any questions about the use of this pattern please contact me at steve@stevedgood.com

When printing this pattern it is important to print it full size. When you bring up the print dialog box look in the "Page Sizing & Handling" section. Make sure the "Actual Size" is selected before you hit print.

You also only need to print the page/s you need. After the print dialog opens look for the "Pages to Print" section. You can print the current page or a range of pages. This will help save ink by not printing the title/instruction pages.

#### **Printing Instructions**





### Santa Loves Me Too









## Ornament 1/4" Thick