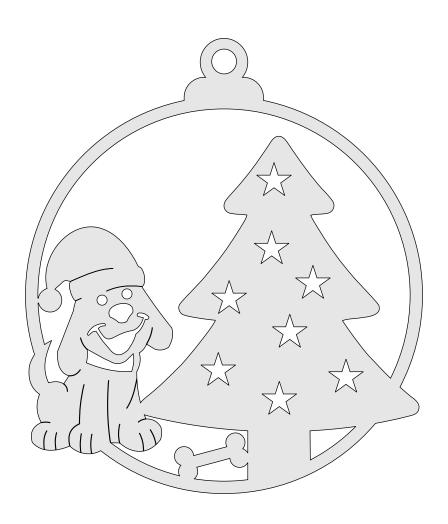

re book is kept intact. You may not sell the pattern or include it in another commercial package of any type.

Steve Good retains the right to the pattern. If you have any questions about the use of this pattern please contact me at steve@stevedgood.com

When printing this pattern it is important to print it full size. When you bring up the print dialog box look in the "Page Sizing & Handling" section. Make sure the "Actual Size" is selected before you hit print.

You also only need to print the page/s you need. After the print dialog opens look for the "Pages to Print" section. You can print the current page or a range of pages. This will help save ink by not printing the title/instruction pages.

#### **Printing Instructions**





### Santa Loves Me Too









## Ornament 1/4" Thick