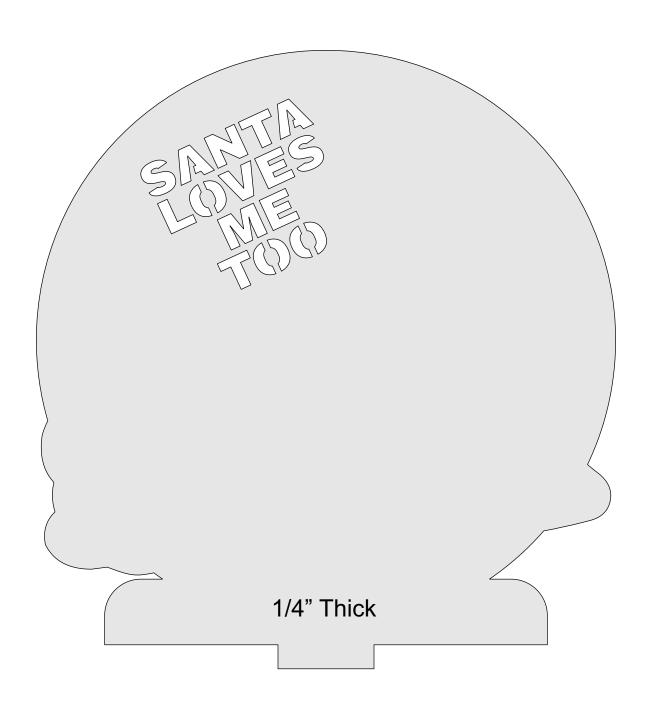

to others provided the entire book is kept intact. You may not sell the pattern or include it in another commercial package of any type.

Steve Good retains the right to the pattern. If you have any questions about the use of this pattern please contact me at steve@stevedgood.com

When printing this pattern it is important to print it full size. When you bring up the print dialog box look in the "Page Sizing & Handling" section. Make sure the "Actual Size" is selected before you hit print.

You also only need to print the page/s you need. After the print dialog opens look for the "Pages to Print" section. You can print the current page or a range of pages. This will help save ink by not printing the title/instruction pages.

#### **Printing Instructions**





### Santa Loves Me Too









## Ornament 1/4" Thick