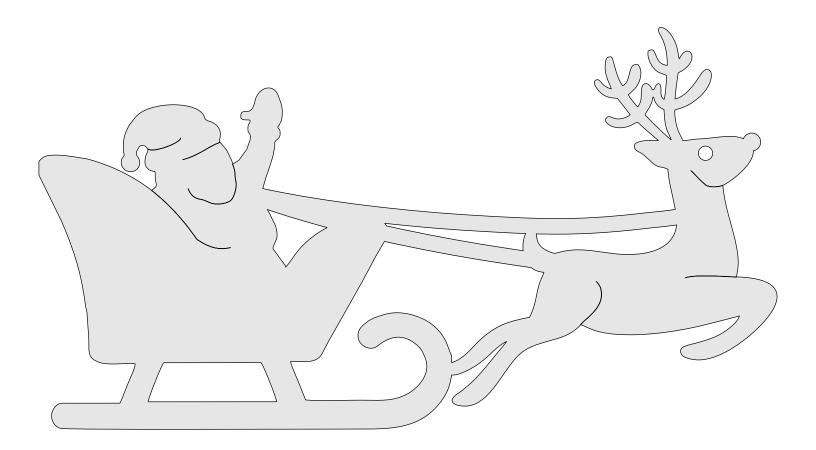

--------|---|--|
| 🔿 Fit            |                     |                |         |   |  |
| Actual size      | ◀                   | •              |         |   |  |
| Shrink oversized | d pages             |                |         |   |  |
| Custom Scale:    | 100 %               |                |         |   |  |
| Choose paper s   | ource by PDF page s | ize Pages to P | int     |   |  |
|                  |                     | All            |         | - |  |
|                  |                     | Current        | page    |   |  |
|                  |                     |                |         |   |  |
|                  |                     | Pages          | 1 - 34  |   |  |

#### This House Believes in Santa Claus



#### Small Pattern

All parts are 1/4" Thick