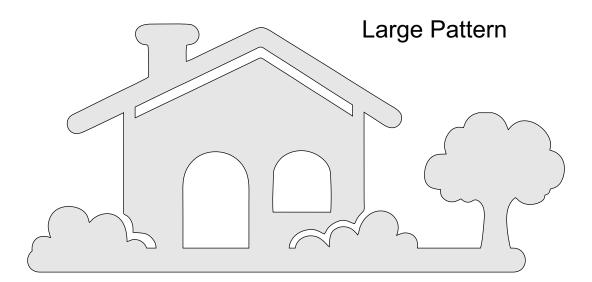

#### This House Believes in Santa Claus

#### Small Pattern

All parts are 1/4" Thick