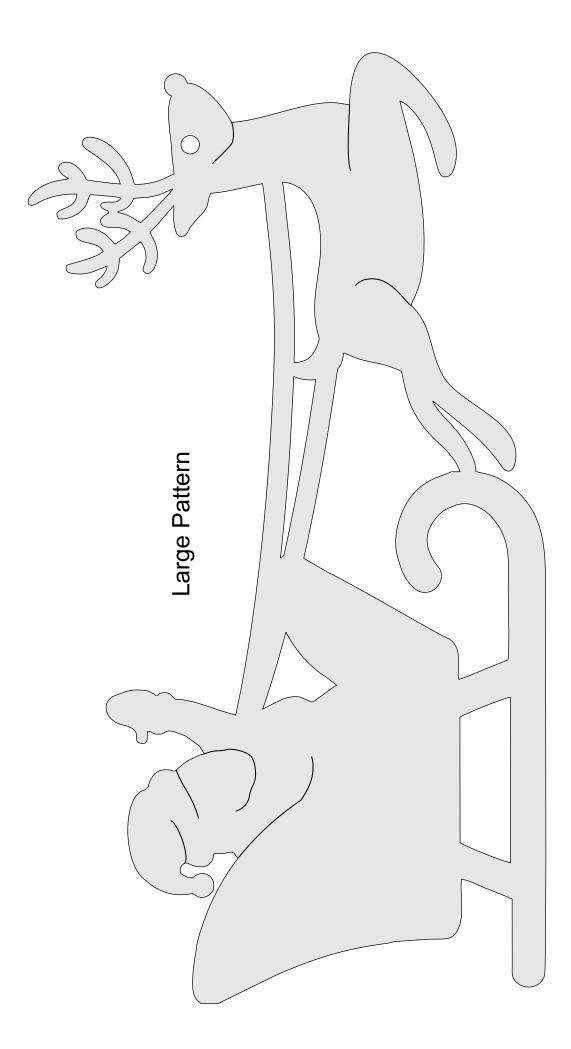

|---|--|
| 🔿 Fit            |                     |                |         |   |  |
| Actual size      | ◀                   | •              |         |   |  |
| Shrink oversized | d pages             |                |         |   |  |
| Custom Scale:    | 100 %               |                |         |   |  |
| Choose paper s   | ource by PDF page s | ize Pages to P | int     |   |  |
|                  |                     | All            |         | - |  |
|                  |                     | Current        | page    |   |  |
|                  |                     |                |         |   |  |
|                  |                     | Pages          | 1 - 34  |   |  |

#### This House Believes in Santa Claus



#### Small Pattern

All parts are 1/4" Thick