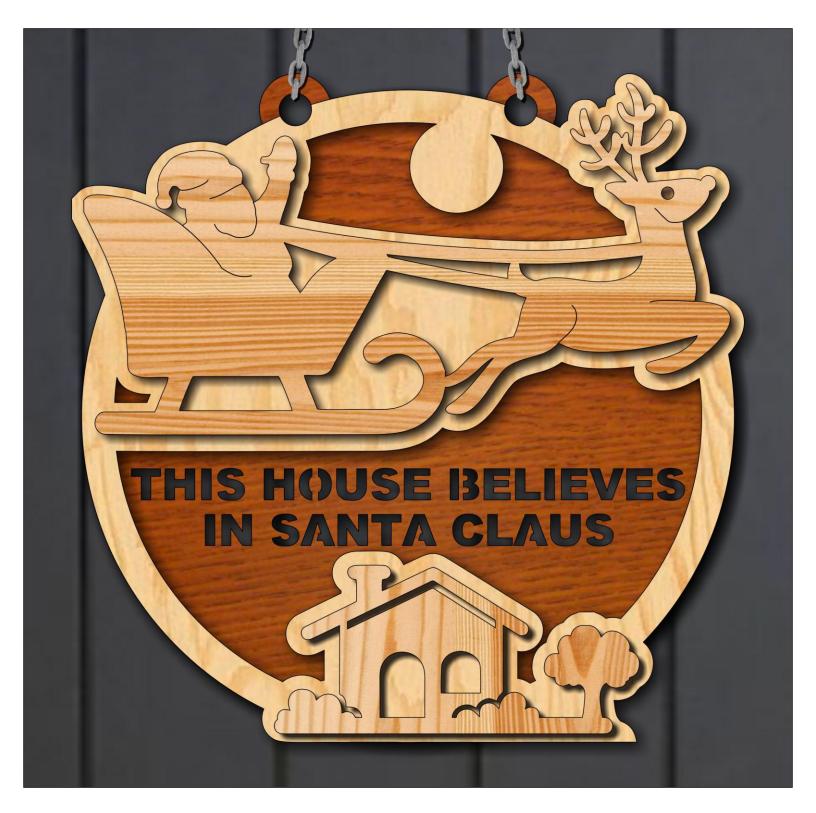

#### This House Believes in Santa Claus

#### Small Pattern

All parts are 1/4" Thick