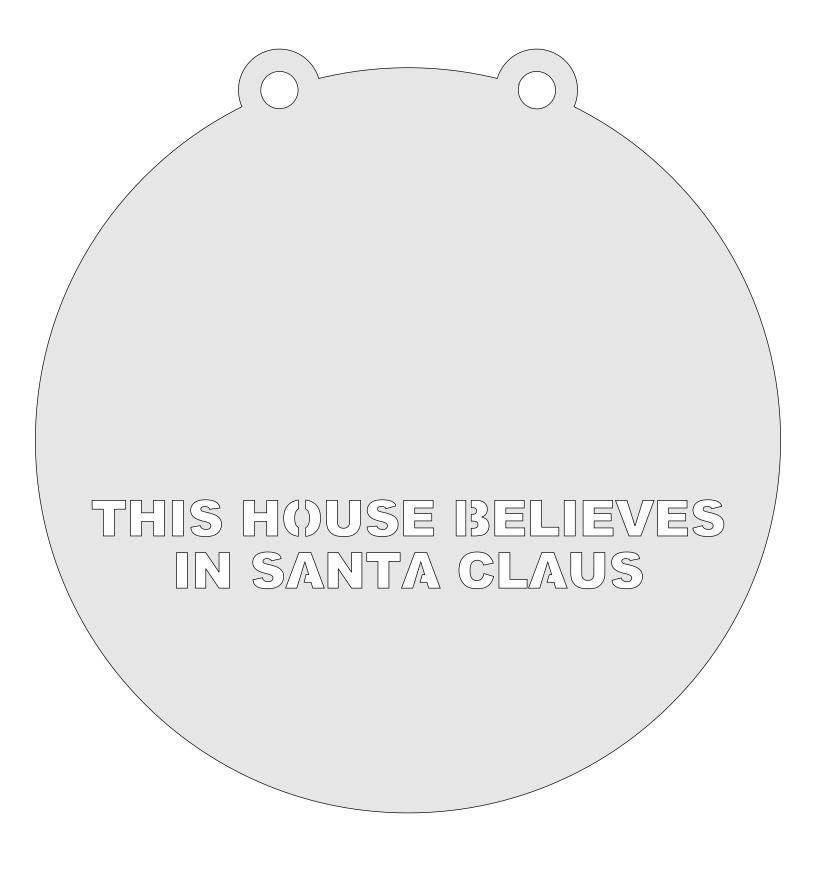

--|---|--|
| 🔿 Fit            |                     |                |         |   |  |
| Actual size      | ◀                   | •              |         |   |  |
| Shrink oversized | d pages             |                |         |   |  |
| Custom Scale:    | 100 %               |                |         |   |  |
| Choose paper s   | ource by PDF page s | ize Pages to P | int     |   |  |
|                  |                     | All            |         | - |  |
|                  |                     | Current        | page    |   |  |
|                  |                     |                |         |   |  |
|                  |                     | Pages          | 1 - 34  |   |  |

#### This House Believes in Santa Claus



#### Small Pattern

All parts are 1/4" Thick