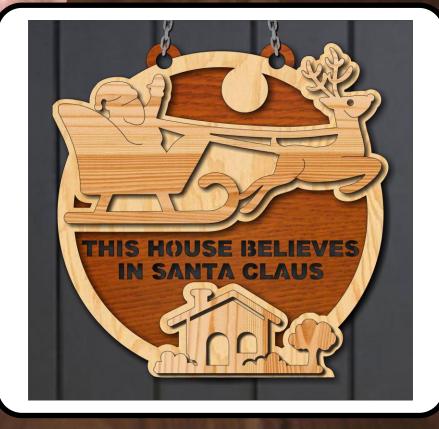

#### This House Believes in Santa Claus

#### Small Pattern

All parts are 1/4" Thick