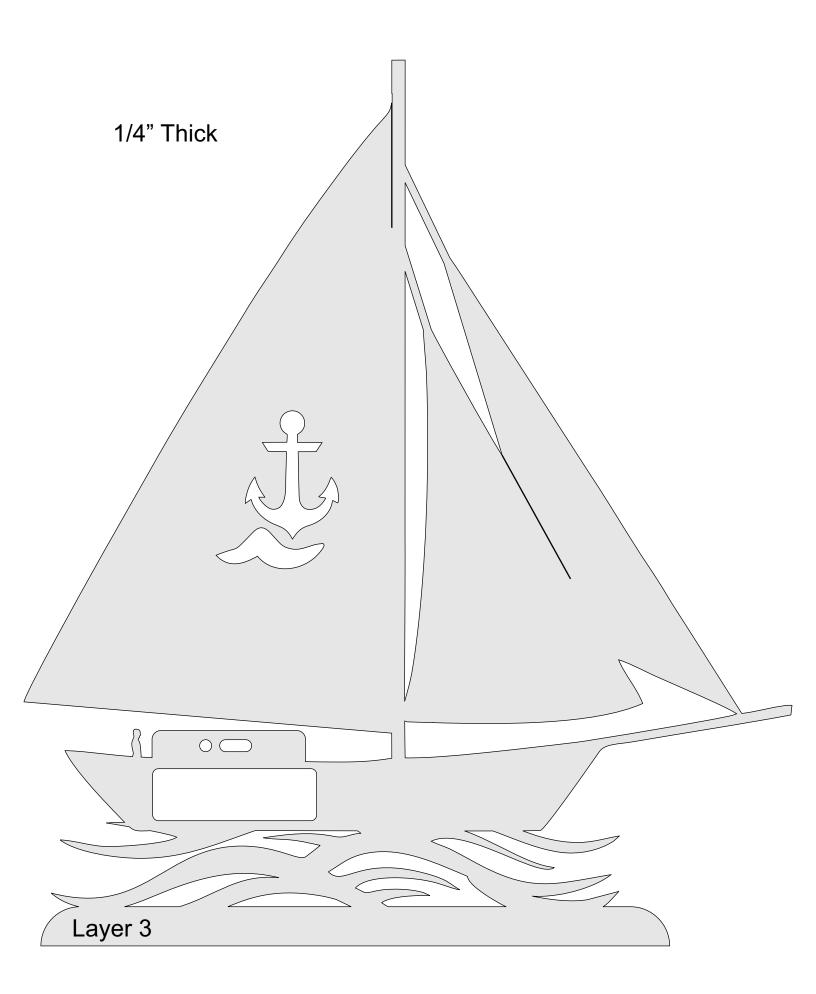

e       | Booklet |   |  |
|------------------|---------------------|----------------|---------|---|--|
| 🔿 Fit            |                     |                |         |   |  |
| Actual size      | ◀                   | •              |         |   |  |
| Shrink oversized | d pages             |                |         |   |  |
| Custom Scale:    | 100 %               |                |         |   |  |
| Choose paper s   | ource by PDF page s | ize Pages to P | int     |   |  |
|                  |                     | All            |         | - |  |
|                  |                     | Current        | page    |   |  |
|                  |                     |                |         |   |  |
|                  |                     | Pages          | 1 - 34  |   |  |





1/4" Thick