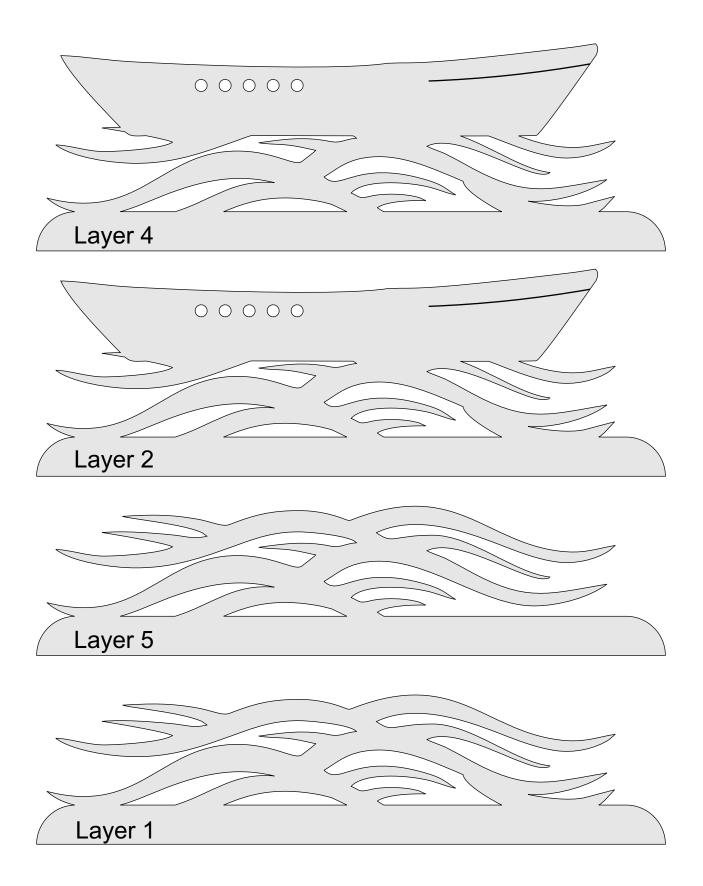

let |   |  |
|------------------|---------------------|----------------|---------|---|--|
| 🔿 Fit            |                     |                |         |   |  |
| Actual size      | ◀                   | •              |         |   |  |
| Shrink oversized | d pages             |                |         |   |  |
| Custom Scale:    | 100 %               |                |         |   |  |
| Choose paper s   | ource by PDF page s | ize Pages to P | int     |   |  |
|                  |                     | All            |         | - |  |
|                  |                     | Current        | page    |   |  |
|                  |                     |                |         |   |  |
|                  |                     | Pages          | 1 - 34  |   |  |





1/4" Thick