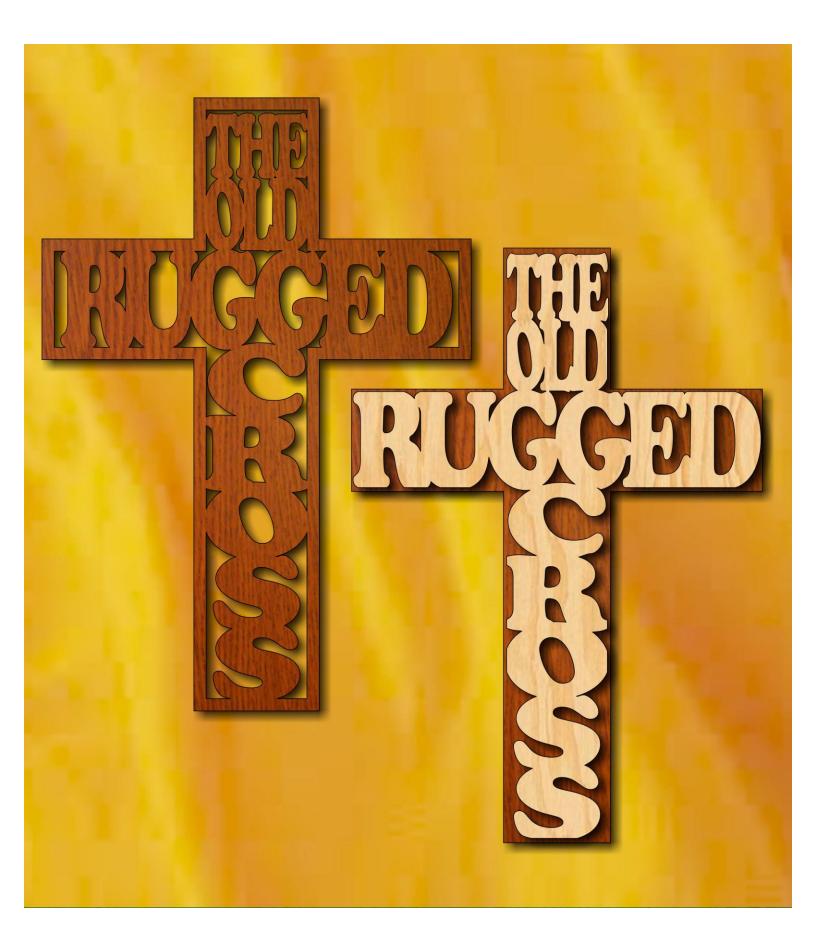

ple       | Booklet |   |  |
|------------------|---------------------|----------------|---------|---|--|
| 🔿 Fit            |                     |                |         |   |  |
| Actual size      | ◀                   | •              |         |   |  |
| Shrink oversized | d pages             |                |         |   |  |
| Custom Scale:    | 100 %               |                |         |   |  |
| Choose paper s   | ource by PDF page s | ize Pages to P | int     |   |  |
|                  |                     | All            |         | - |  |
|                  |                     | Current        | page    |   |  |
|                  |                     |                |         |   |  |
|                  |                     | Pages          | 1 - 34  |   |  |