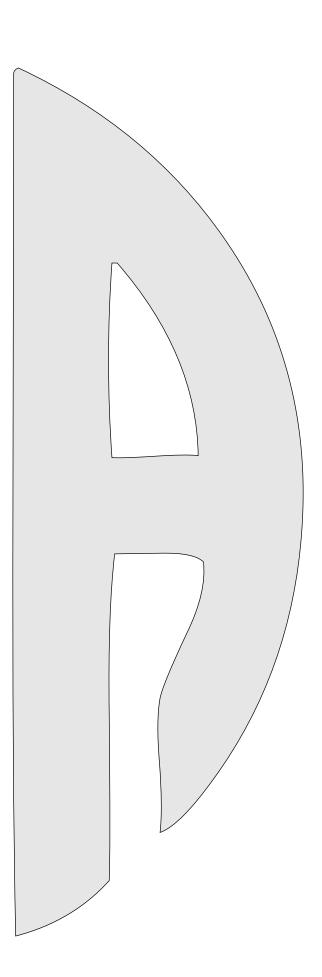

The patterns for the hanging rings are on the last 4 pages.

Each latter has a pattern for Left, Middle, and Right. Print the pages of the letters you need for the individual letters.

The board only need to be 4" wide and any thickness