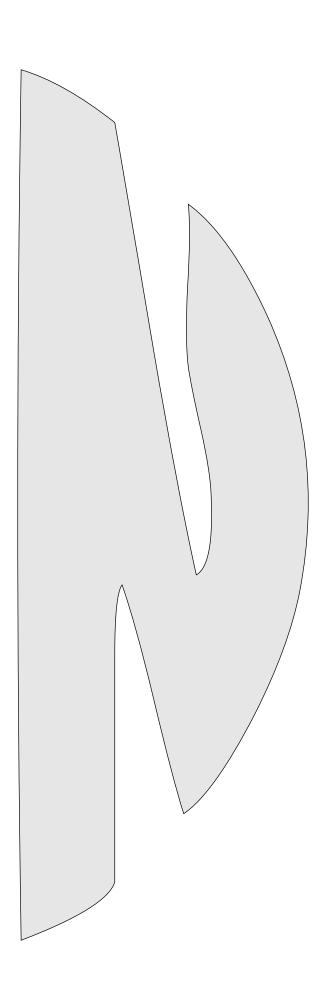

The patterns for the hanging rings are on the last 4 pages.

Each latter has a pattern for Left, Middle, and Right. Print the pages of the letters you need for the individual letters.

The board only need to be 4" wide and any thickness

## Μ

Ν

S

U