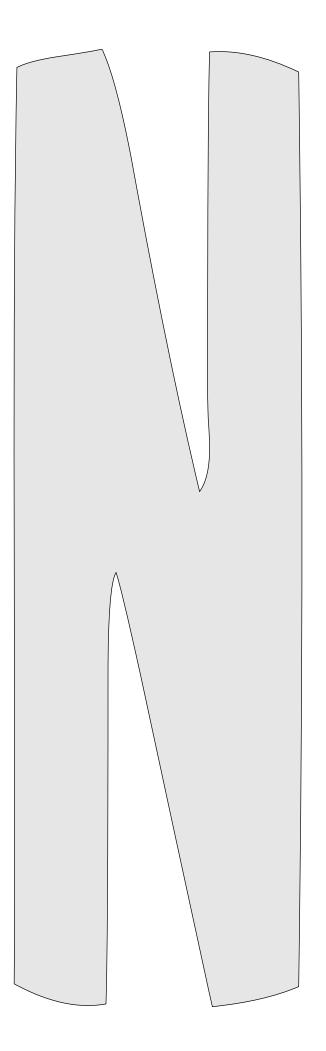

The patterns for the hanging rings are on the last 4 pages.

Each latter has a pattern for Left, Middle, and Right. Print the pages of the letters you need for the individual letters.

The board only need to be 4" wide and any thickness

## Μ

Ν

S

U