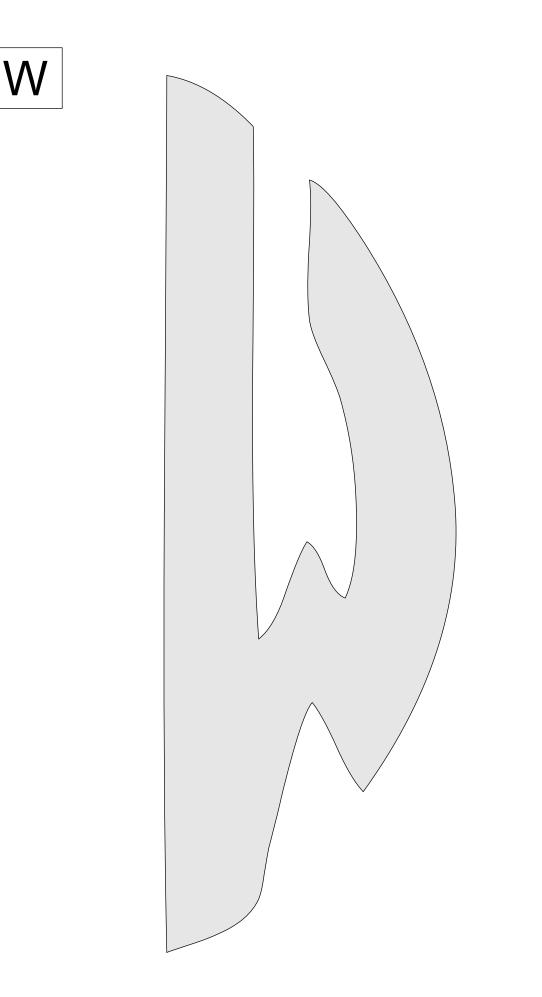

The patterns for the hanging rings are on the last 4 pages.

Each latter has a pattern for Left, Middle, and Right. Print the pages of the letters you need for the individual letters.

The board only need to be 4" wide and any thickness