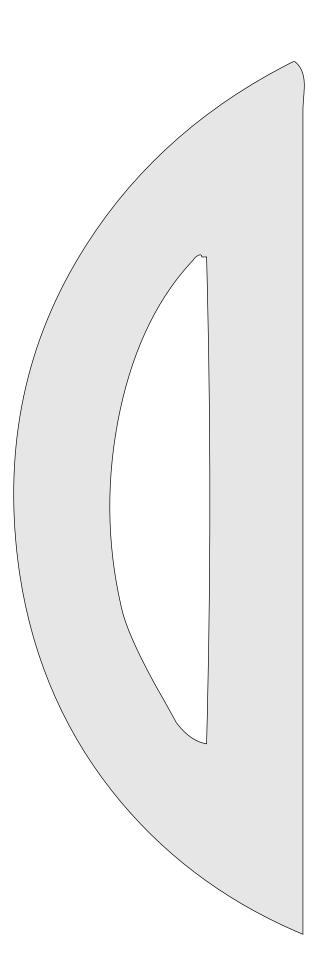

The patterns for the hanging rings are on the last 4 pages.

Each latter has a pattern for Left, Middle, and Right. Print the pages of the letters you need for the individual letters.

The board only need to be 4" wide and any thickness