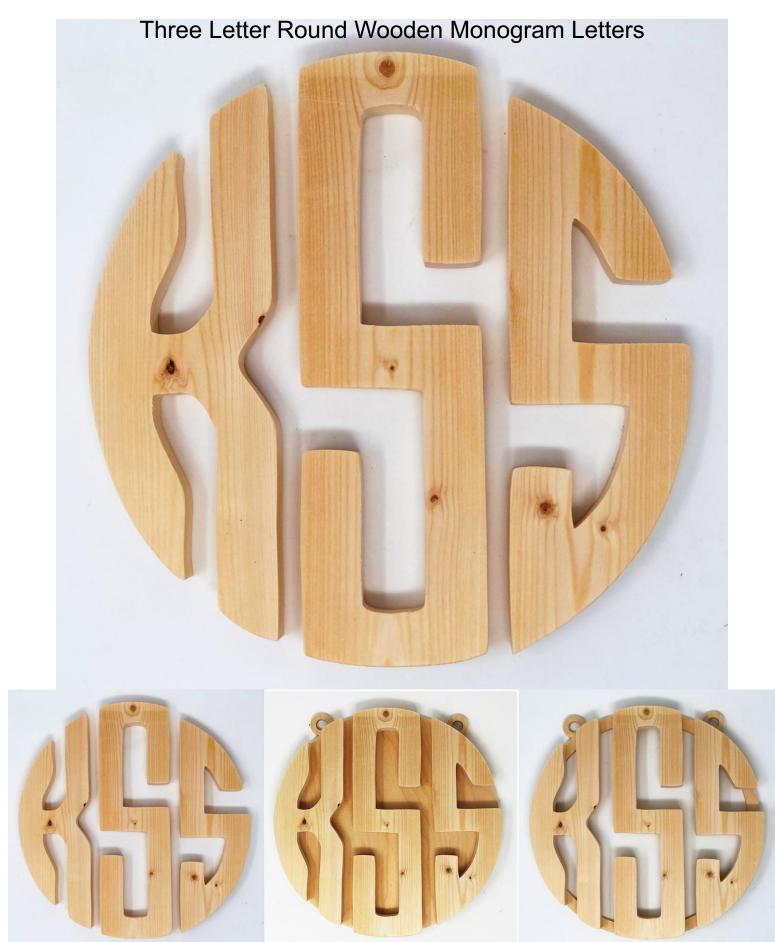

The patterns for the hanging rings are on the last 4 pages.

Each latter has a pattern for Left, Middle, and Right. Print the pages of the letters you need for the individual letters.

The board only need to be 4" wide and any thickness