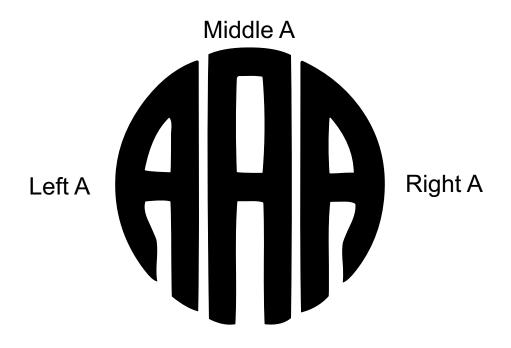

The patterns for the hanging rings are on the last 4 pages.

Each latter has a pattern for Left, Middle, and Right. Print the pages of the letters you need for the individual letters.

The board only need to be 4" wide and any thickness