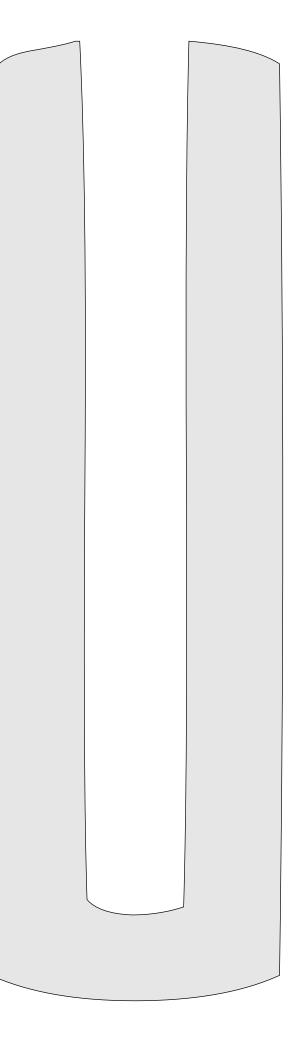

The patterns for the hanging rings are on the last 4 pages.

Each latter has a pattern for Left, Middle, and Right. Print the pages of the letters you need for the individual letters.

The board only need to be 4" wide and any thickness

## Μ

Ν

S

U

## U