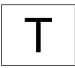

The patterns for the hanging rings are on the last 4 pages.

Each latter has a pattern for Left, Middle, and Right. Print the pages of the letters you need for the individual letters.

The board only need to be 4" wide and any thickness