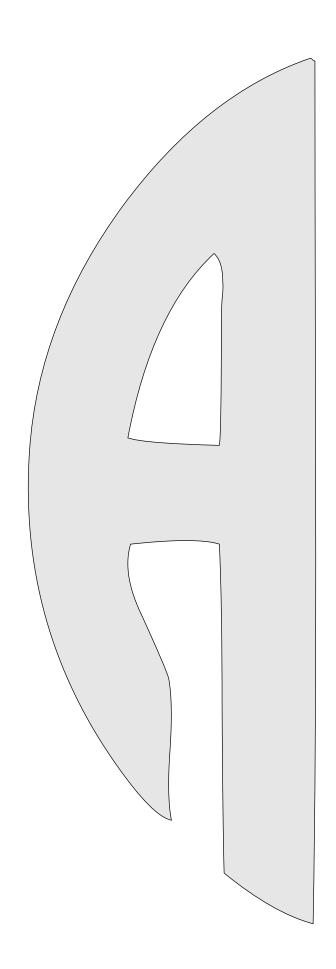

The patterns for the hanging rings are on the last 4 pages.

Each latter has a pattern for Left, Middle, and Right. Print the pages of the letters you need for the individual letters.

The board only need to be 4" wide and any thickness