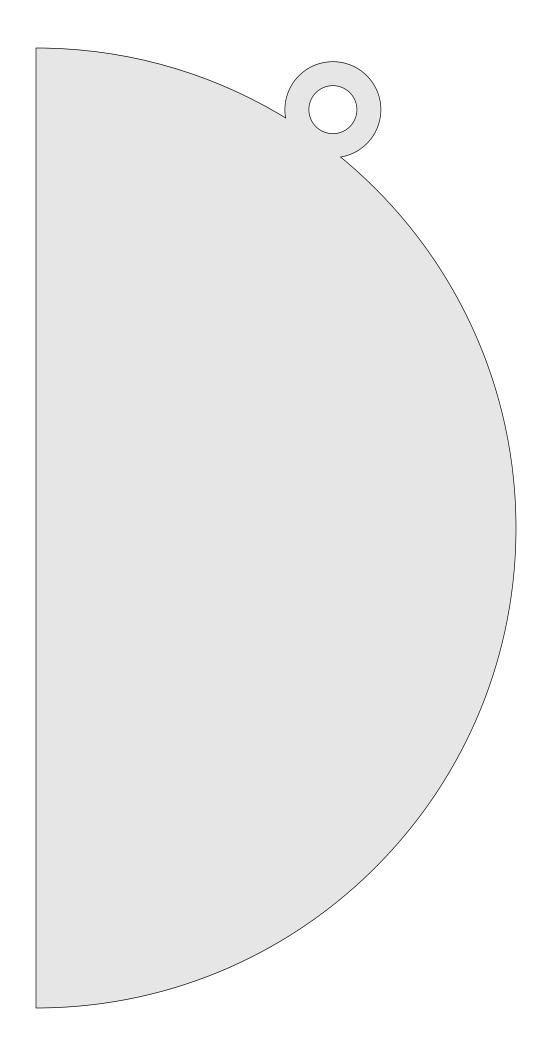

The patterns for the hanging rings are on the last 4 pages.

Each latter has a pattern for Left, Middle, and Right. Print the pages of the letters you need for the individual letters.

The board only need to be 4" wide and any thickness

С

С

| Ξ | E |  |
|---|---|--|
|---|---|--|

J

J

J

Μ