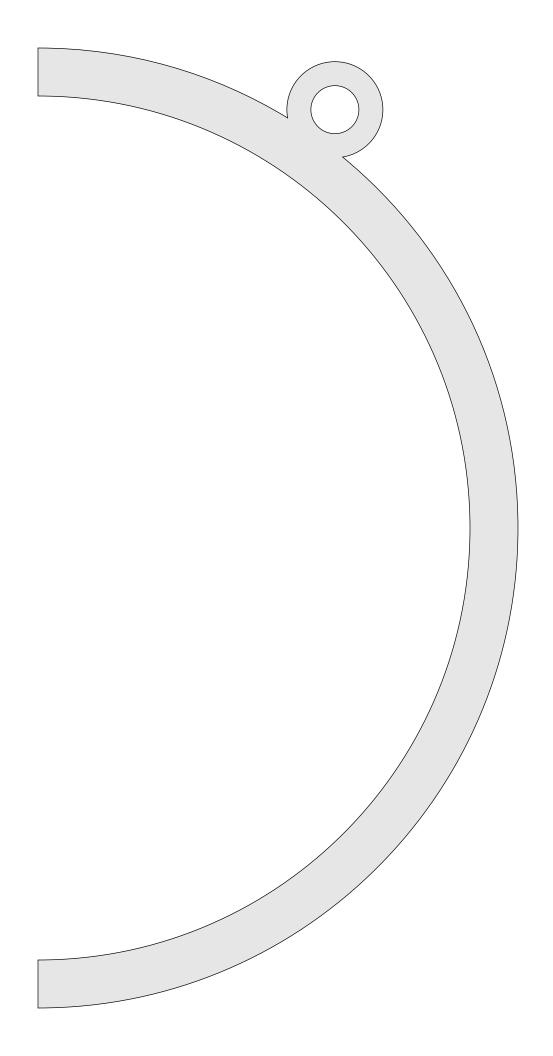

The patterns for the hanging rings are on the last 4 pages.

Each latter has a pattern for Left, Middle, and Right. Print the pages of the letters you need for the individual letters.

The board only need to be 4" wide and any thickness

С

С

| Ξ | E |  |
|---|---|--|
|---|---|--|

J

J

J

Μ