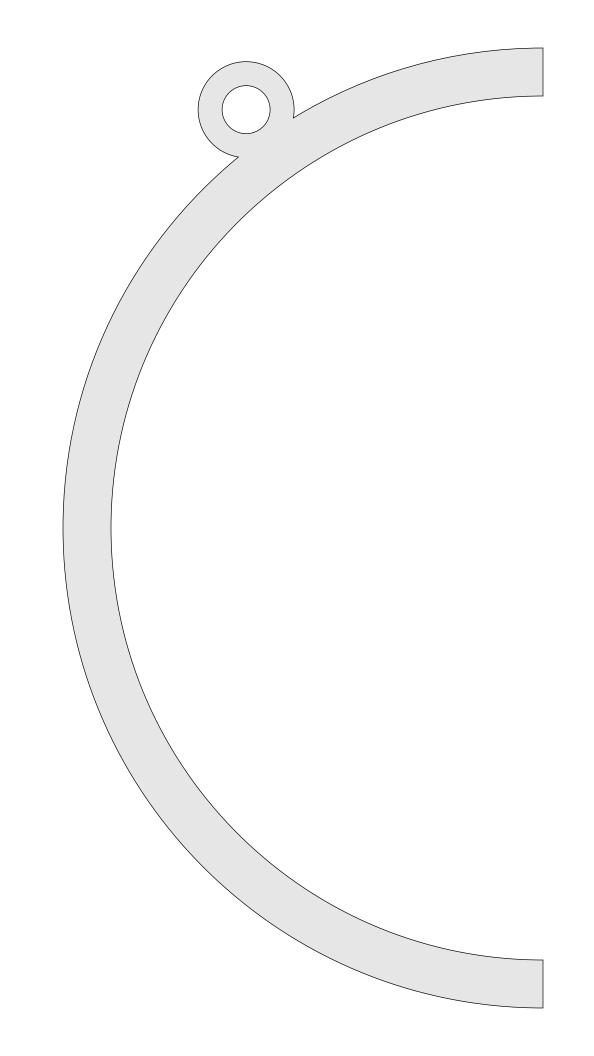

The patterns for the hanging rings are on the last 4 pages.

Each latter has a pattern for Left, Middle, and Right. Print the pages of the letters you need for the individual letters.

The board only need to be 4" wide and any thickness

С

С

| Ξ | E |  |
|---|---|--|
|---|---|--|

J

J

J

Μ