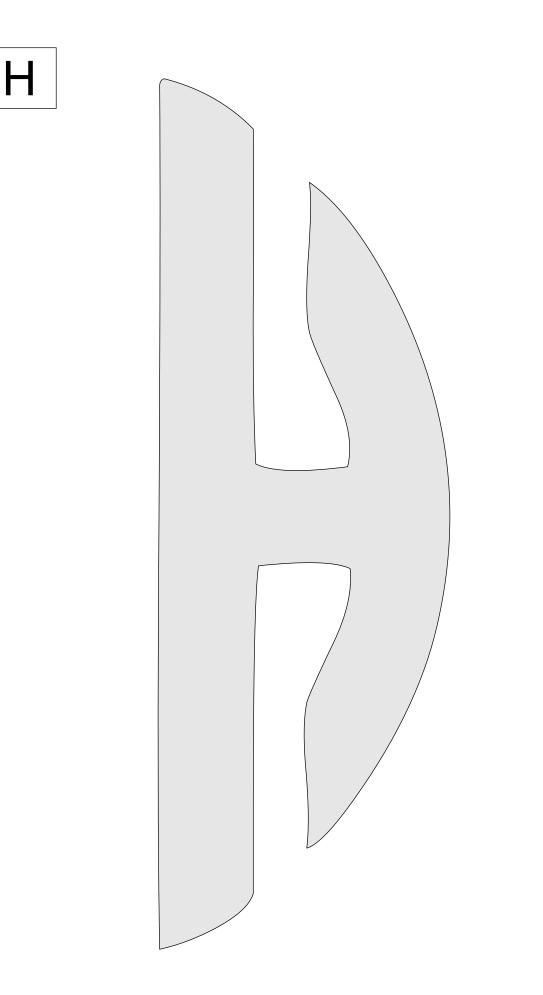

The patterns for the hanging rings are on the last 4 pages.

Each latter has a pattern for Left, Middle, and Right. Print the pages of the letters you need for the individual letters.

The board only need to be 4" wide and any thickness