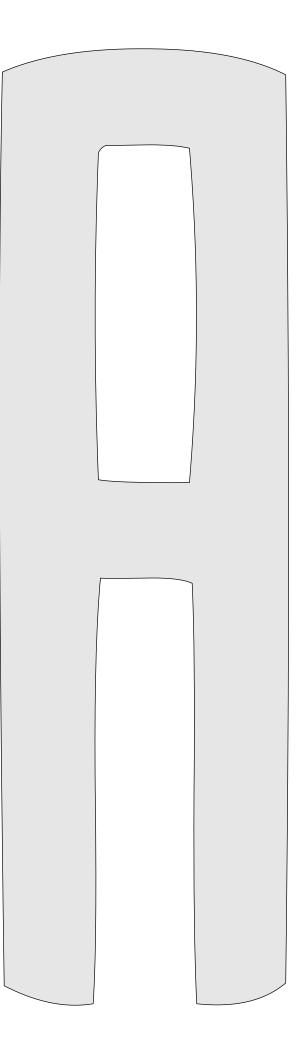

The patterns for the hanging rings are on the last 4 pages.

Each latter has a pattern for Left, Middle, and Right. Print the pages of the letters you need for the individual letters.

The board only need to be 4" wide and any thickness