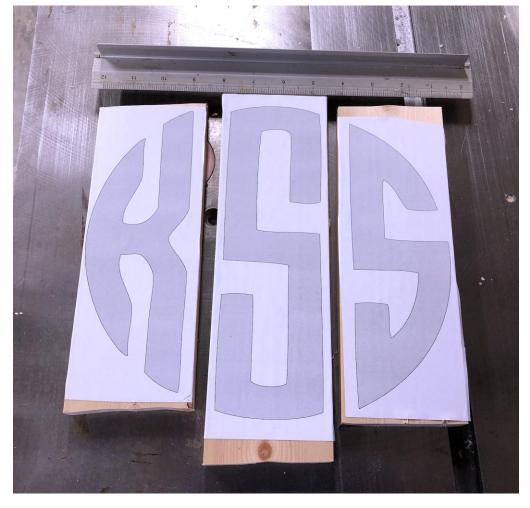

The patterns for the hanging rings are on the last 4 pages.

Each latter has a pattern for Left, Middle, and Right. Print the pages of the letters you need for the individual letters.

The board only need to be 4" wide and any thickness