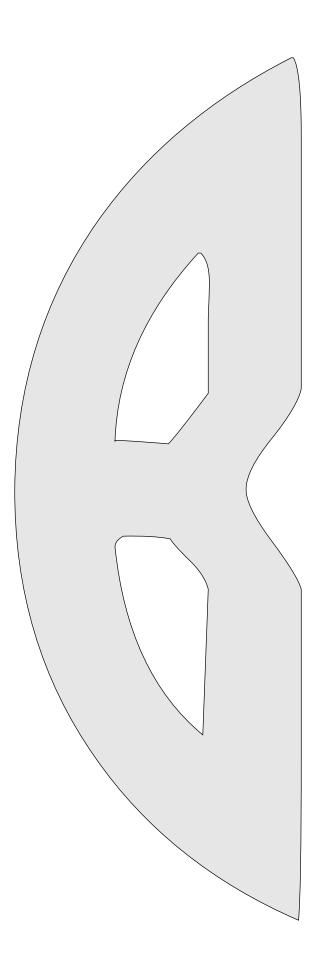

The patterns for the hanging rings are on the last 4 pages.

Each latter has a pattern for Left, Middle, and Right. Print the pages of the letters you need for the individual letters.

The board only need to be 4" wide and any thickness