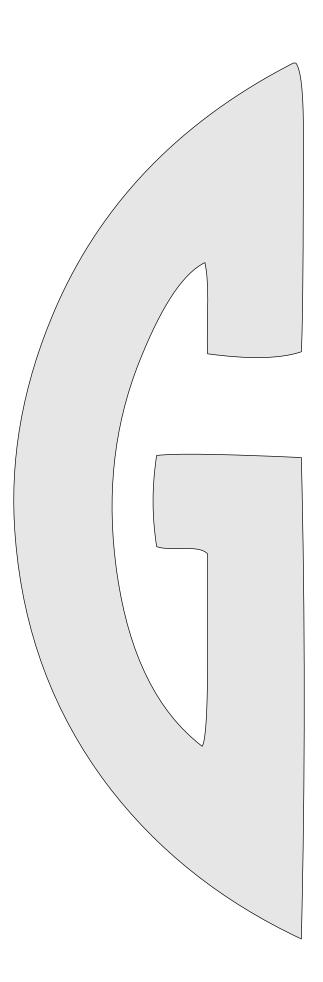

The patterns for the hanging rings are on the last 4 pages.

Each latter has a pattern for Left, Middle, and Right. Print the pages of the letters you need for the individual letters.

The board only need to be 4" wide and any thickness