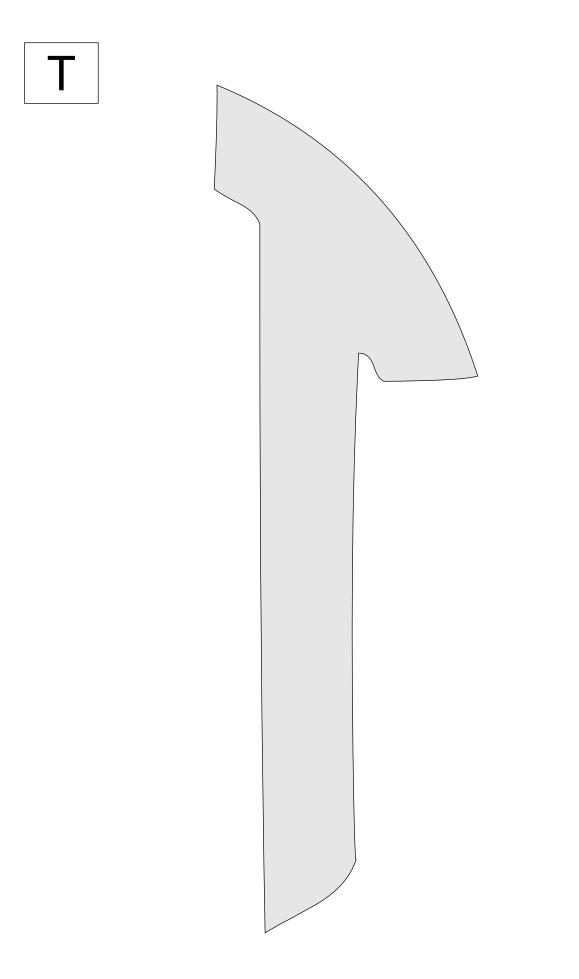

The patterns for the hanging rings are on the last 4 pages.

Each latter has a pattern for Left, Middle, and Right. Print the pages of the letters you need for the individual letters.

The board only need to be 4" wide and any thickness