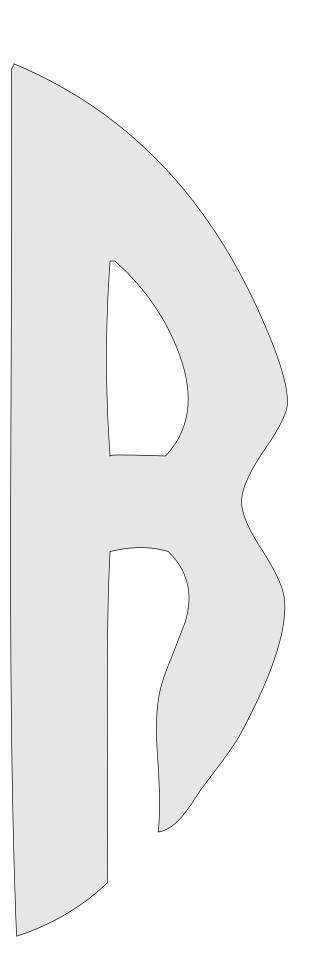

The patterns for the hanging rings are on the last 4 pages.

Each latter has a pattern for Left, Middle, and Right. Print the pages of the letters you need for the individual letters.

The board only need to be 4" wide and any thickness