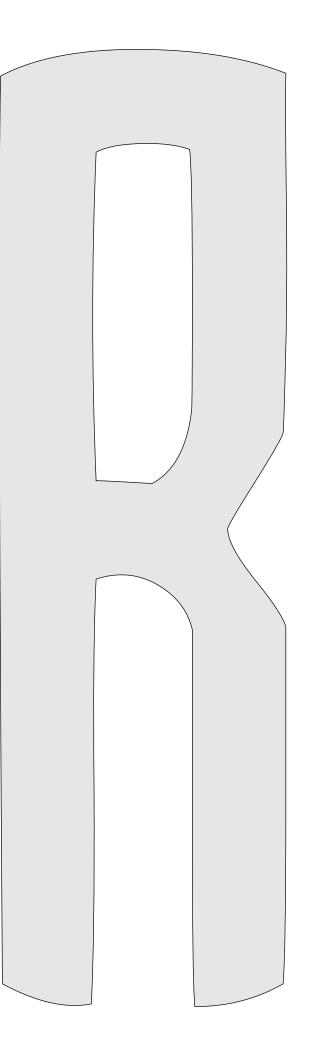

The patterns for the hanging rings are on the last 4 pages.

Each latter has a pattern for Left, Middle, and Right. Print the pages of the letters you need for the individual letters.

The board only need to be 4" wide and any thickness