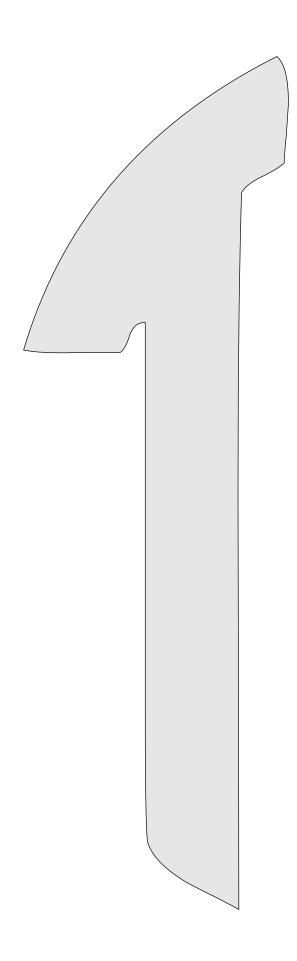

The patterns for the hanging rings are on the last 4 pages.

Each latter has a pattern for Left, Middle, and Right. Print the pages of the letters you need for the individual letters.

The board only need to be 4" wide and any thickness