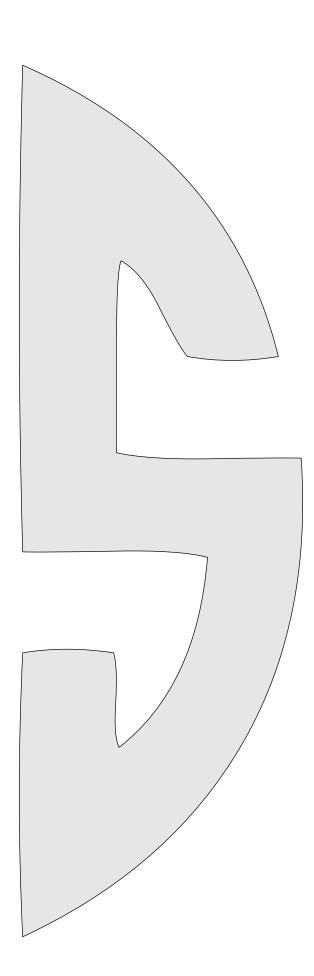

The patterns for the hanging rings are on the last 4 pages.

Each latter has a pattern for Left, Middle, and Right. Print the pages of the letters you need for the individual letters.

The board only need to be 4" wide and any thickness

## Μ

Ν

S

U