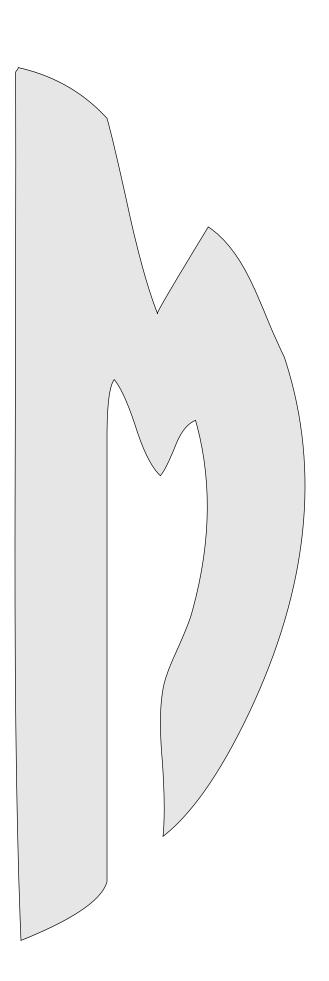

The patterns for the hanging rings are on the last 4 pages.

Each latter has a pattern for Left, Middle, and Right. Print the pages of the letters you need for the individual letters.

The board only need to be 4" wide and any thickness

## Μ

Ν

S

U