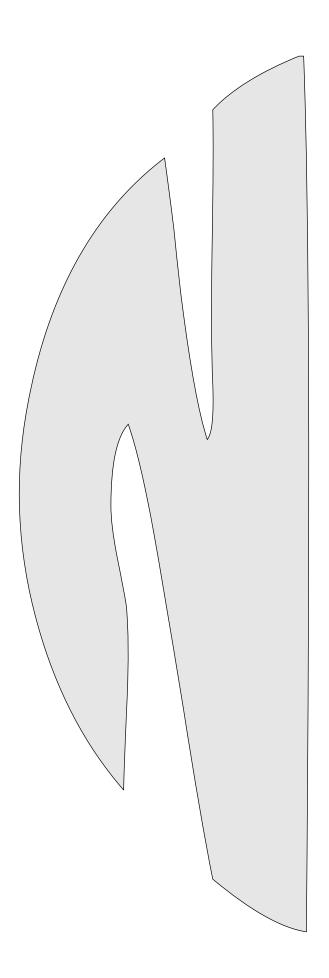

The patterns for the hanging rings are on the last 4 pages.

Each latter has a pattern for Left, Middle, and Right. Print the pages of the letters you need for the individual letters.

The board only need to be 4" wide and any thickness

## Μ

Ν

S

U