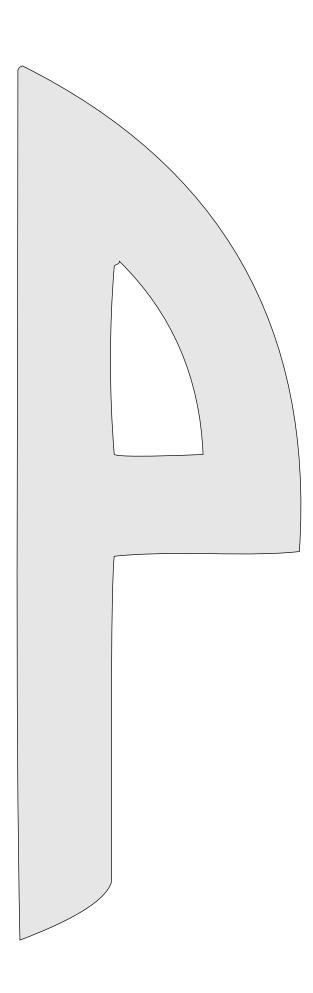

The patterns for the hanging rings are on the last 4 pages.

Each latter has a pattern for Left, Middle, and Right. Print the pages of the letters you need for the individual letters.

The board only need to be 4" wide and any thickness