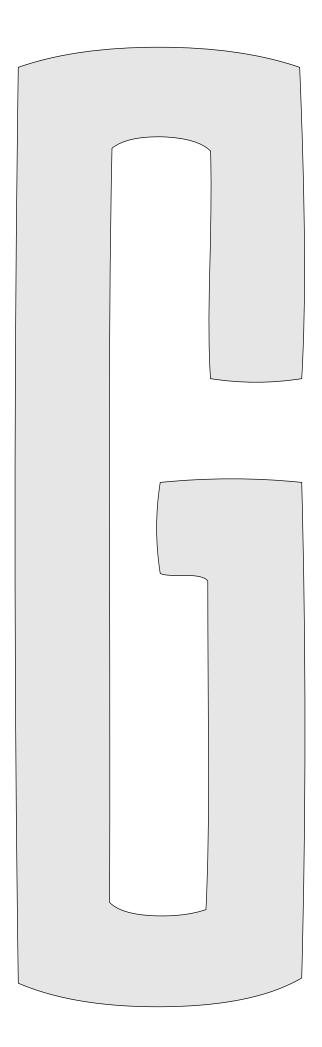

The patterns for the hanging rings are on the last 4 pages.

Each latter has a pattern for Left, Middle, and Right. Print the pages of the letters you need for the individual letters.

The board only need to be 4" wide and any thickness