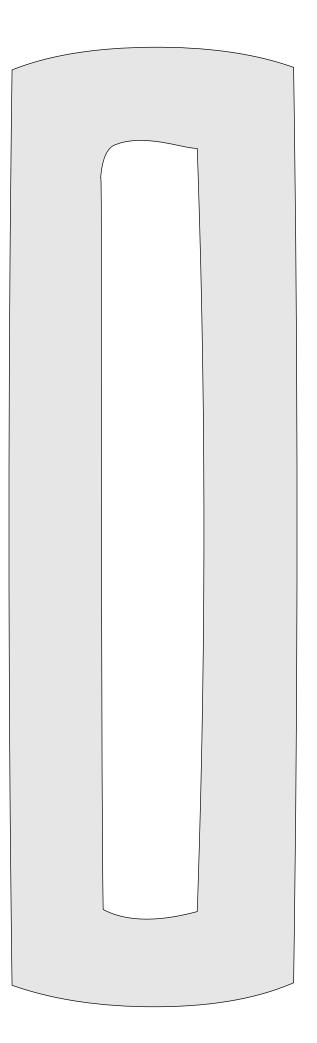

The patterns for the hanging rings are on the last 4 pages.

Each latter has a pattern for Left, Middle, and Right. Print the pages of the letters you need for the individual letters.

The board only need to be 4" wide and any thickness