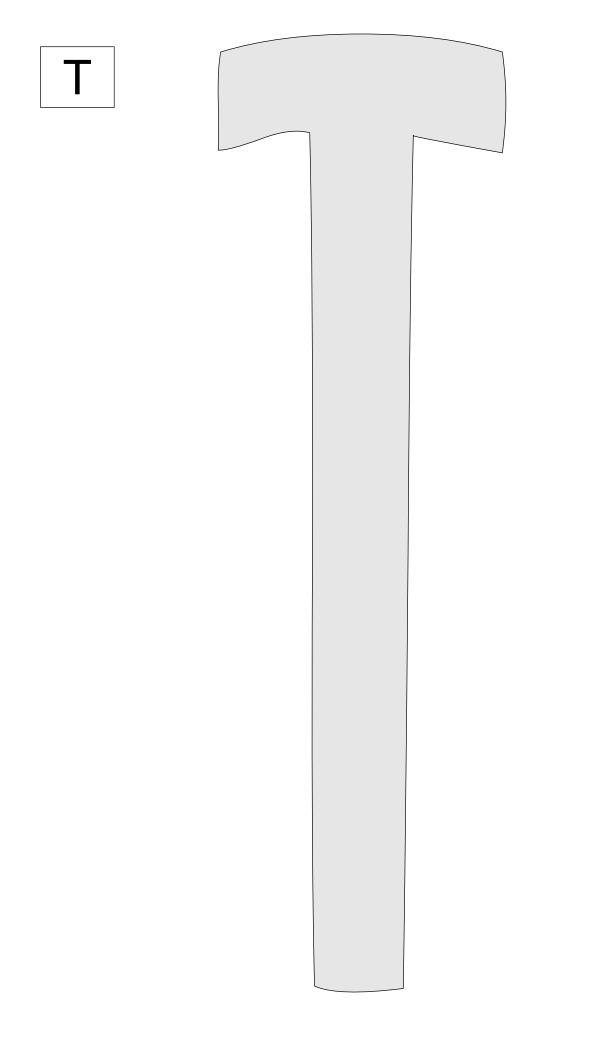

The patterns for the hanging rings are on the last 4 pages.

Each latter has a pattern for Left, Middle, and Right. Print the pages of the letters you need for the individual letters.

The board only need to be 4" wide and any thickness