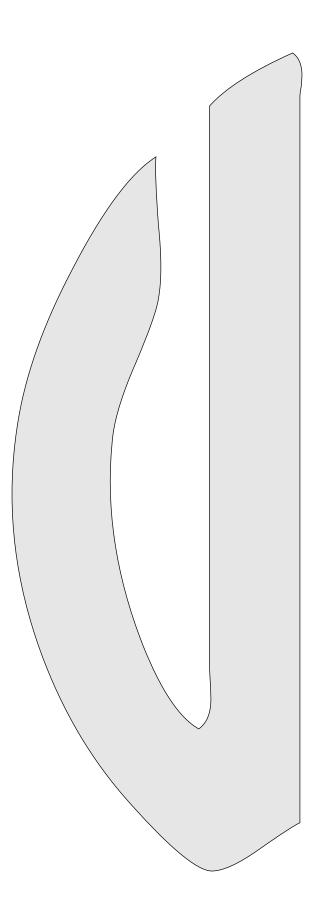

The patterns for the hanging rings are on the last 4 pages.

Each latter has a pattern for Left, Middle, and Right. Print the pages of the letters you need for the individual letters.

The board only need to be 4" wide and any thickness