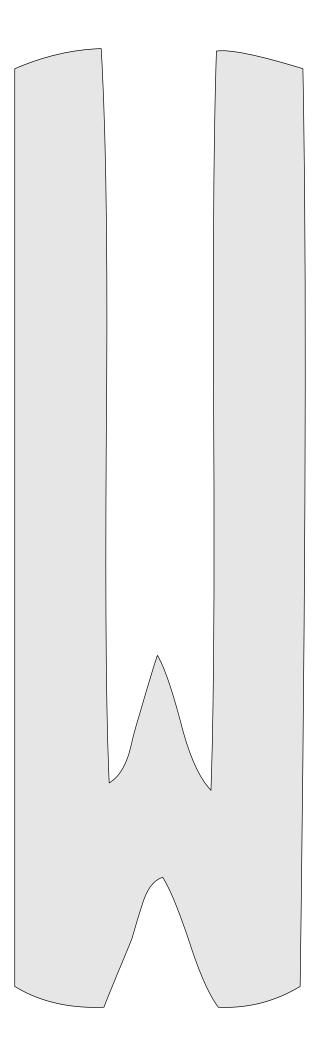

The patterns for the hanging rings are on the last 4 pages.

Each latter has a pattern for Left, Middle, and Right. Print the pages of the letters you need for the individual letters.

The board only need to be 4" wide and any thickness