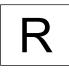

The patterns for the hanging rings are on the last 4 pages.

Each latter has a pattern for Left, Middle, and Right. Print the pages of the letters you need for the individual letters.

The board only need to be 4" wide and any thickness