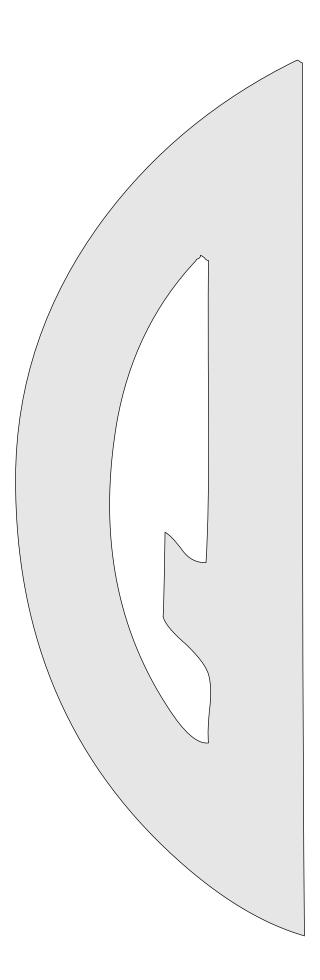

The patterns for the hanging rings are on the last 4 pages.

Each latter has a pattern for Left, Middle, and Right. Print the pages of the letters you need for the individual letters.

The board only need to be 4" wide and any thickness