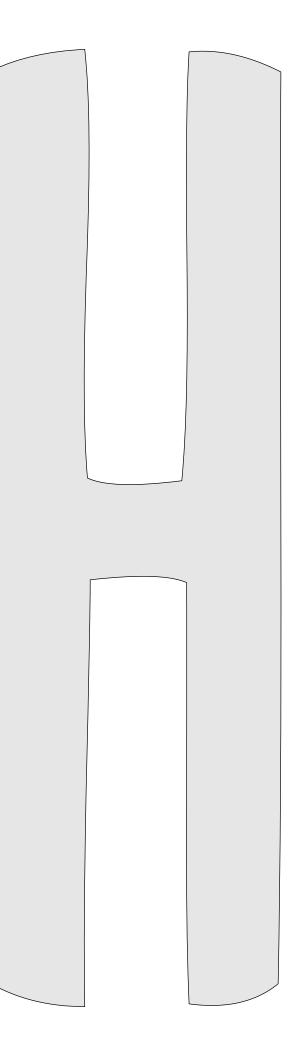

The patterns for the hanging rings are on the last 4 pages.

Each latter has a pattern for Left, Middle, and Right. Print the pages of the letters you need for the individual letters.

The board only need to be 4" wide and any thickness