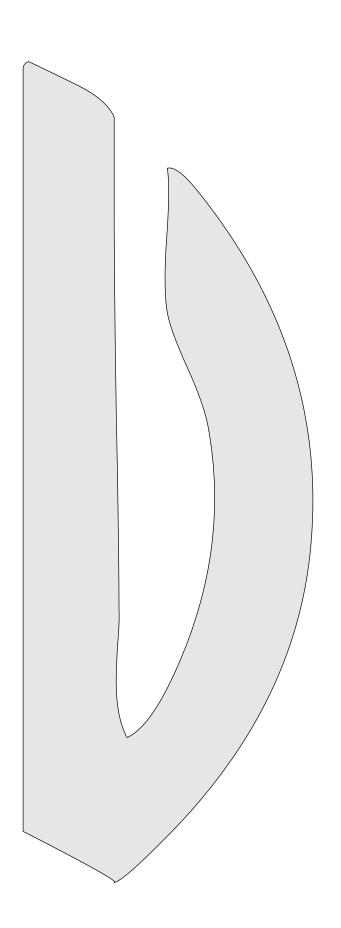

The patterns for the hanging rings are on the last 4 pages.

Each latter has a pattern for Left, Middle, and Right. Print the pages of the letters you need for the individual letters.

The board only need to be 4" wide and any thickness

## U

V

Y

Ζ