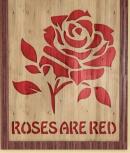

## Rose Triptych

1/4" Thick Center

ROSESARERED

| 1/4" Thick | Dark Stain | Frame |
|------------|------------|-------|
|            |            |       |
|            |            |       |
|            |            |       |
|            |            |       |
|            |            |       |
|            |            |       |
|            |            |       |
|            |            |       |
|            |            |       |
|            |            |       |
|            |            |       |
|            |            |       |
|            |            |       |
|            |            |       |
|            |            |       |
|            |            |       |
|            |            |       |
|            |            |       |
|            |            |       |
|            |            |       |