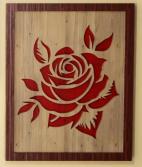

## Rose Triptych

1/4" Thick Center

ROSESARERED

| 1/4" Thick | Dark Stain | Frame |
|------------|------------|-------|
|            |            |       |
|            |            |       |
|            |            |       |
|            |            |       |
|            |            |       |
|            |            |       |
|            |            |       |
|            |            |       |
|            |            |       |
|            |            |       |
|            |            |       |
|            |            |       |
|            |            |       |
|            |            |       |
|            |            |       |
|            |            |       |
|            |            |       |
|            |            |       |
|            |            |       |
|            |            |       |