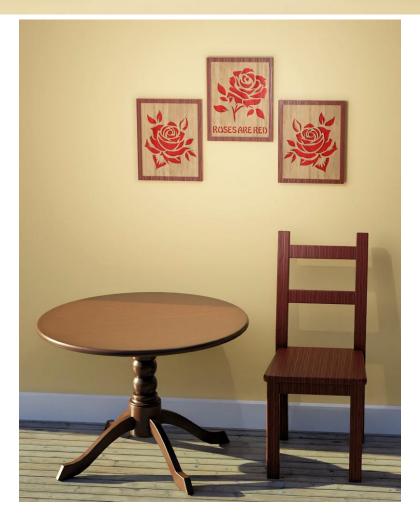

## Rose Triptych

1/4" Thick Center

ROSESARERED

| 1/4" Thick | Dark Stain | Frame |
|------------|------------|-------|
|            |            |       |
|            |            |       |
|            |            |       |
|            |            |       |
|            |            |       |
|            |            |       |
|            |            |       |
|            |            |       |
|            |            |       |
|            |            |       |
|            |            |       |
|            |            |       |
|            |            |       |
|            |            |       |
|            |            |       |
|            |            |       |
|            |            |       |
|            |            |       |
|            |            |       |
|            |            |       |