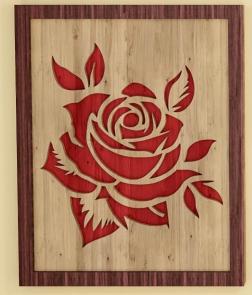

## Rose Triptych

1/4" Thick Center

ROSESARERED

| 1/4" Thick | Dark Stain | Frame |
|------------|------------|-------|
|            |            |       |
|            |            |       |
|            |            |       |
|            |            |       |
|            |            |       |
|            |            |       |
|            |            |       |
|            |            |       |
|            |            |       |
|            |            |       |
|            |            |       |
|            |            |       |
|            |            |       |
|            |            |       |
|            |            |       |
|            |            |       |
|            |            |       |
|            |            |       |
|            |            |       |
|            |            |       |