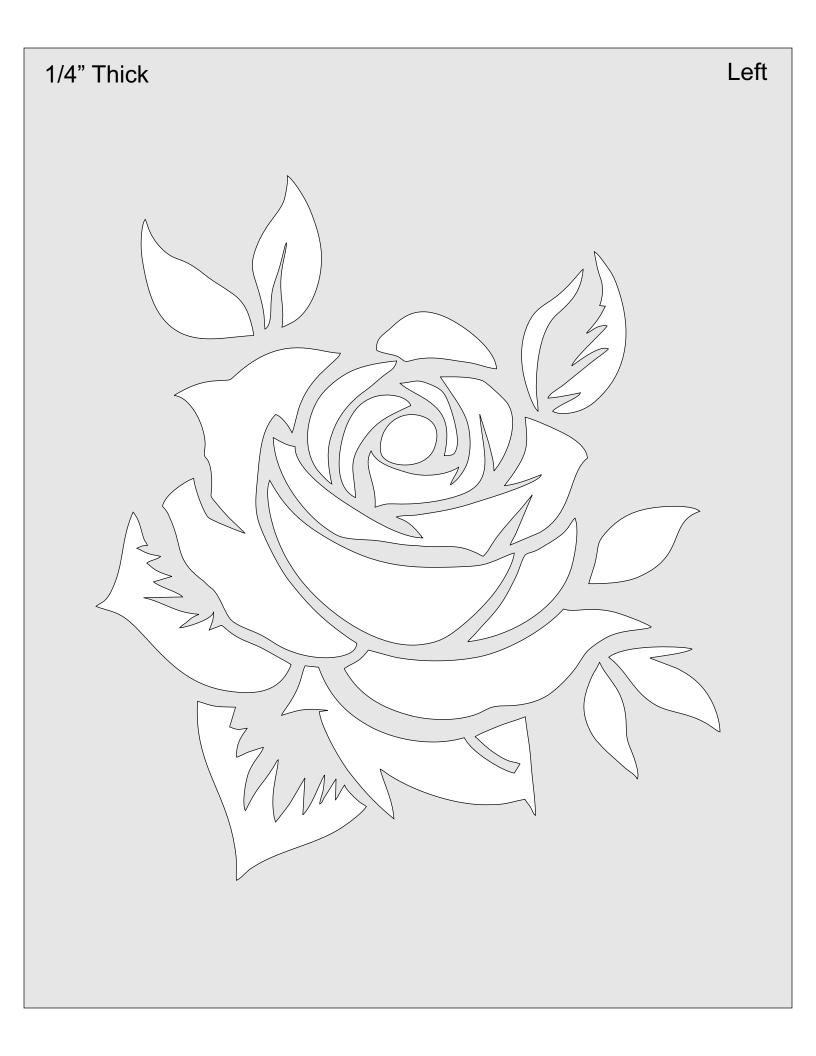

## Rose Triptych

1/4" Thick Center

ROSESARERED

| 1/4" Thick | Dark Stain | Frame |
|------------|------------|-------|
|            |            |       |
|            |            |       |
|            |            |       |
|            |            |       |
|            |            |       |
|            |            |       |
|            |            |       |
|            |            |       |
|            |            |       |
|            |            |       |
|            |            |       |
|            |            |       |
|            |            |       |
|            |            |       |
|            |            |       |
|            |            |       |
|            |            |       |
|            |            |       |
|            |            |       |
|            |            |       |