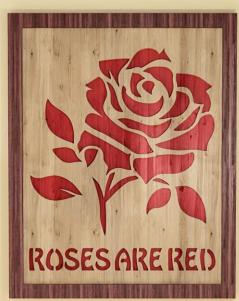

## Rose Triptych

1/4" Thick Center

ROSESARERED

| 1/4" Thick | Dark Stain | Frame |
|------------|------------|-------|
|            |            |       |
|            |            |       |
|            |            |       |
|            |            |       |
|            |            |       |
|            |            |       |
|            |            |       |
|            |            |       |
|            |            |       |
|            |            |       |
|            |            |       |
|            |            |       |
|            |            |       |
|            |            |       |
|            |            |       |
|            |            |       |
|            |            |       |
|            |            |       |
|            |            |       |
|            |            |       |