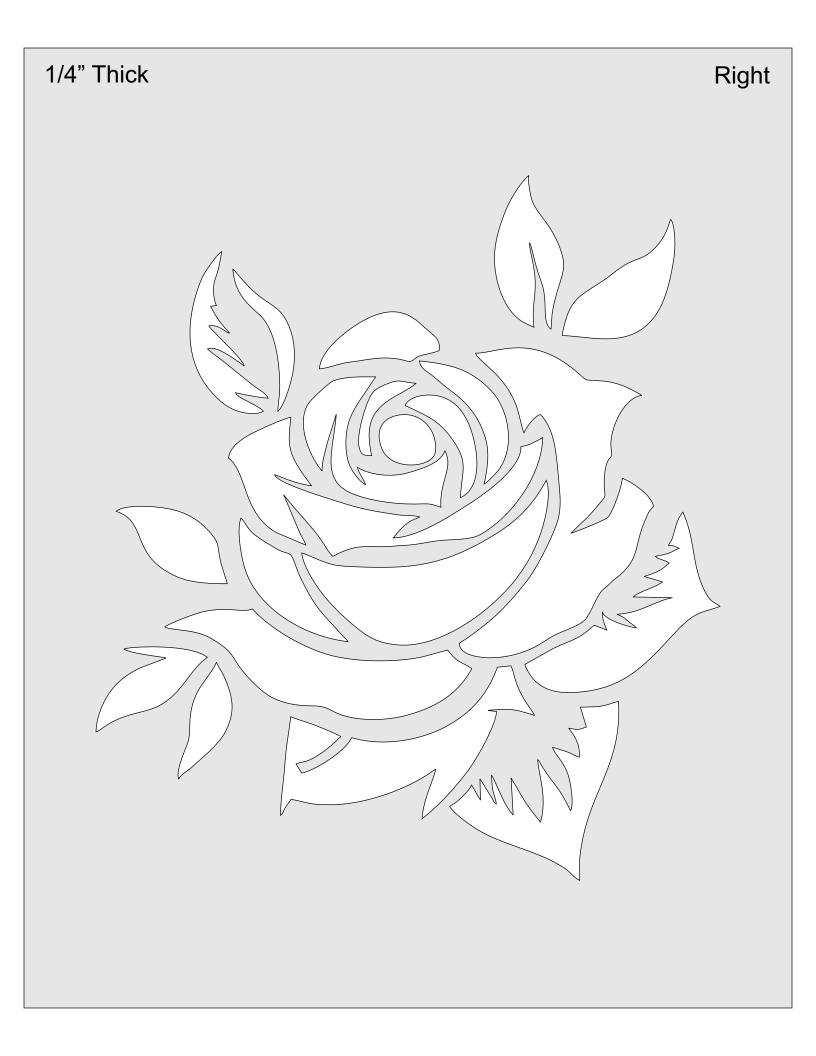

## Rose Triptych

1/4" Thick Center

ROSESARERED

| 1/4" Thick | Dark Stain | Frame |
|------------|------------|-------|
|            |            |       |
|            |            |       |
|            |            |       |
|            |            |       |
|            |            |       |
|            |            |       |
|            |            |       |
|            |            |       |
|            |            |       |
|            |            |       |
|            |            |       |
|            |            |       |
|            |            |       |
|            |            |       |
|            |            |       |
|            |            |       |
|            |            |       |
|            |            |       |
|            |            |       |
|            |            |       |