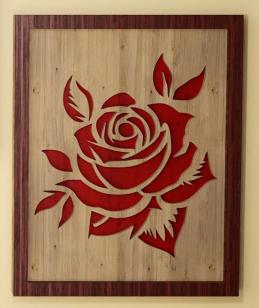

## Rose Triptych

1/4" Thick Center

ROSESARERED

| 1/4" Thick | Dark Stain | Frame |
|------------|------------|-------|
|            |            |       |
|            |            |       |
|            |            |       |
|            |            |       |
|            |            |       |
|            |            |       |
|            |            |       |
|            |            |       |
|            |            |       |
|            |            |       |
|            |            |       |
|            |            |       |
|            |            |       |
|            |            |       |
|            |            |       |
|            |            |       |
|            |            |       |
|            |            |       |
|            |            |       |
|            |            |       |