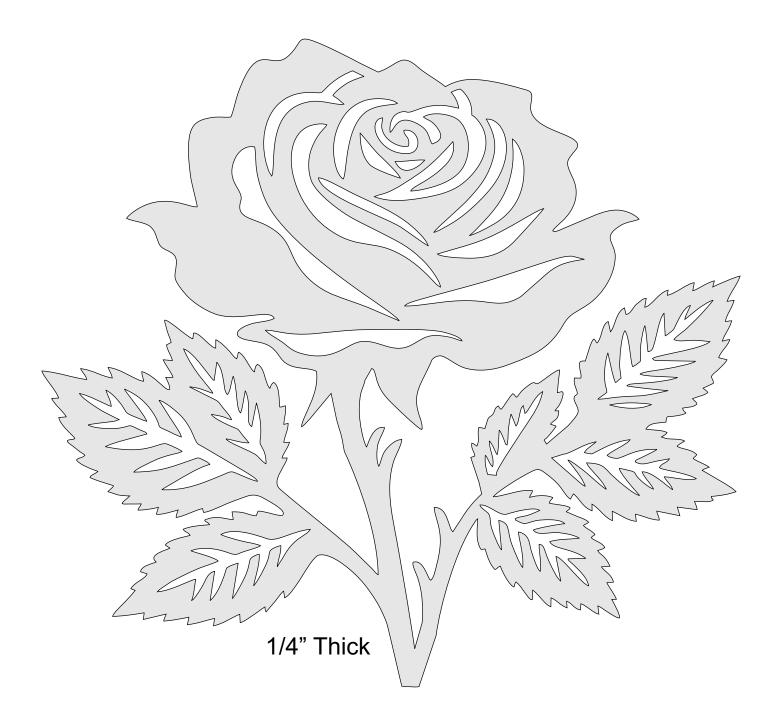

e       | Booklet |   |  |
|------------------|---------------------|----------------|---------|---|--|
| 🔿 Fit            |                     |                |         |   |  |
| Actual size      | ◀                   | •              |         |   |  |
| Shrink oversized | d pages             |                |         |   |  |
| Custom Scale:    | 100 %               |                |         |   |  |
| Choose paper s   | ource by PDF page s | ize Pages to P | int     |   |  |
|                  |                     | All            |         | - |  |
|                  |                     | Current        | page    |   |  |
|                  |                     |                |         |   |  |
|                  |                     | Pages          | 1 - 34  |   |  |