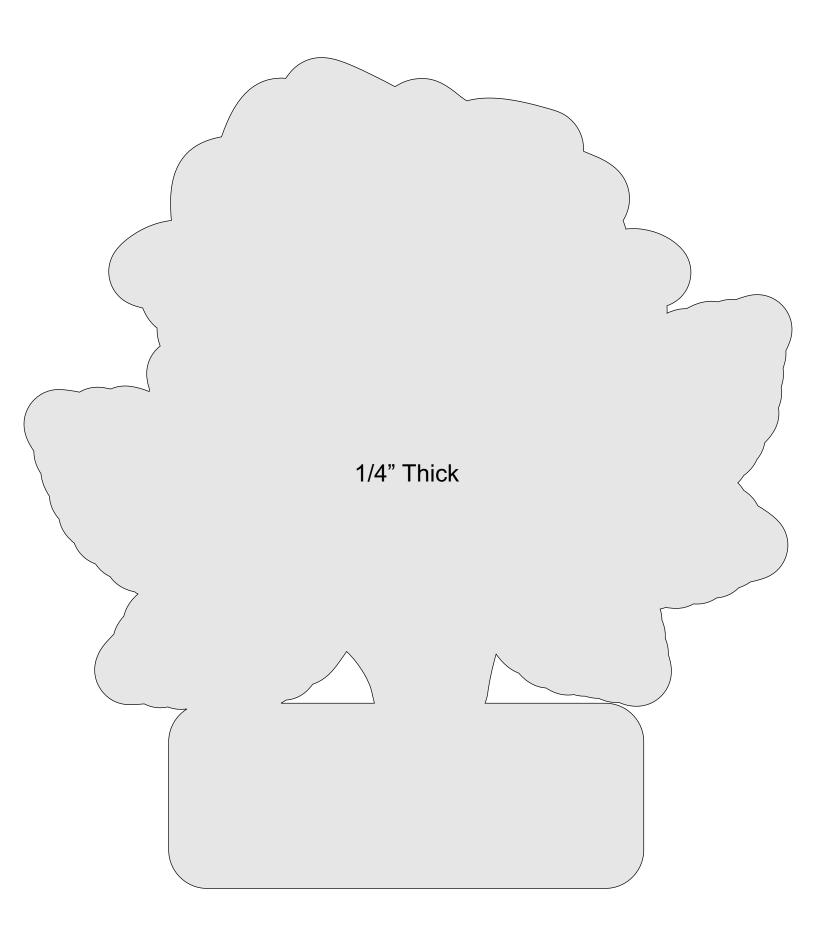

| Booklet |   |  |
|------------------|---------------------|----------------|---------|---|--|
| 🔿 Fit            |                     |                |         |   |  |
| Actual size      | ◀                   | •              |         |   |  |
| Shrink oversized | d pages             |                |         |   |  |
| Custom Scale:    | 100 %               |                |         |   |  |
| Choose paper s   | ource by PDF page s | ize Pages to P | int     |   |  |
|                  |                     | All            |         | - |  |
|                  |                     | Current        | page    |   |  |
|                  |                     |                |         |   |  |
|                  |                     | Pages          | 1 - 34  |   |  |