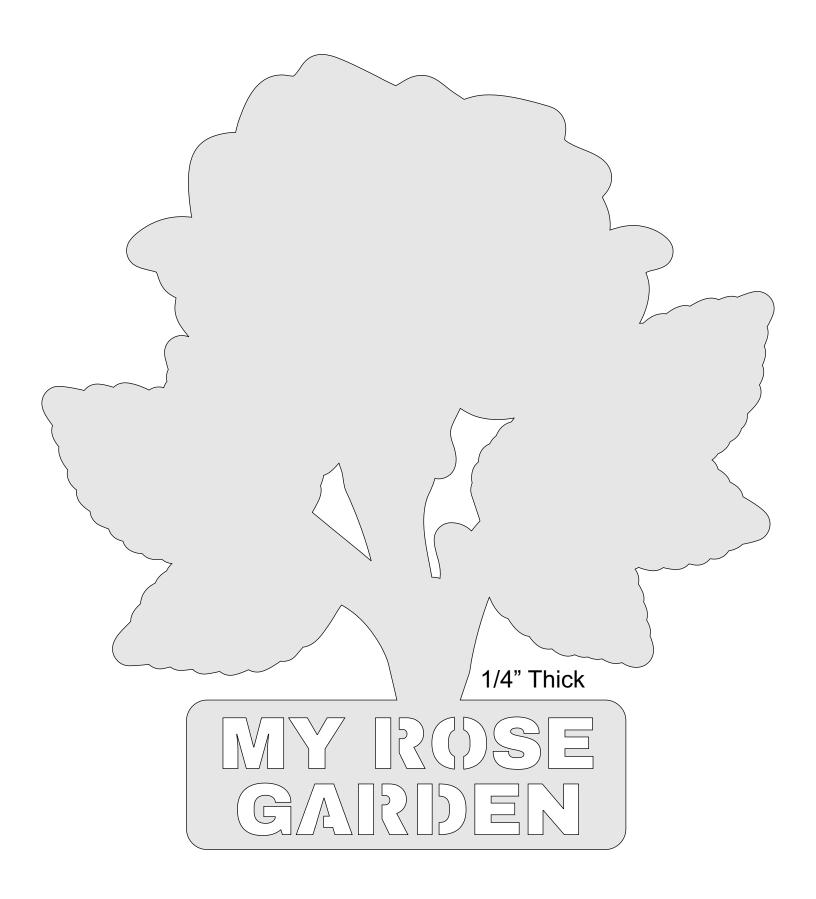

| Booklet |   |  |
|------------------|---------------------|----------------|---------|---|--|
| 🔿 Fit            |                     |                |         |   |  |
| Actual size      | ◀                   | •              |         |   |  |
| Shrink oversized | d pages             |                |         |   |  |
| Custom Scale:    | 100 %               |                |         |   |  |
| Choose paper s   | ource by PDF page s | ize Pages to P | int     |   |  |
|                  |                     | All            |         | - |  |
|                  |                     | Current        | page    |   |  |
|                  |                     |                |         |   |  |
|                  |                     | Pages          | 1 - 34  |   |  |