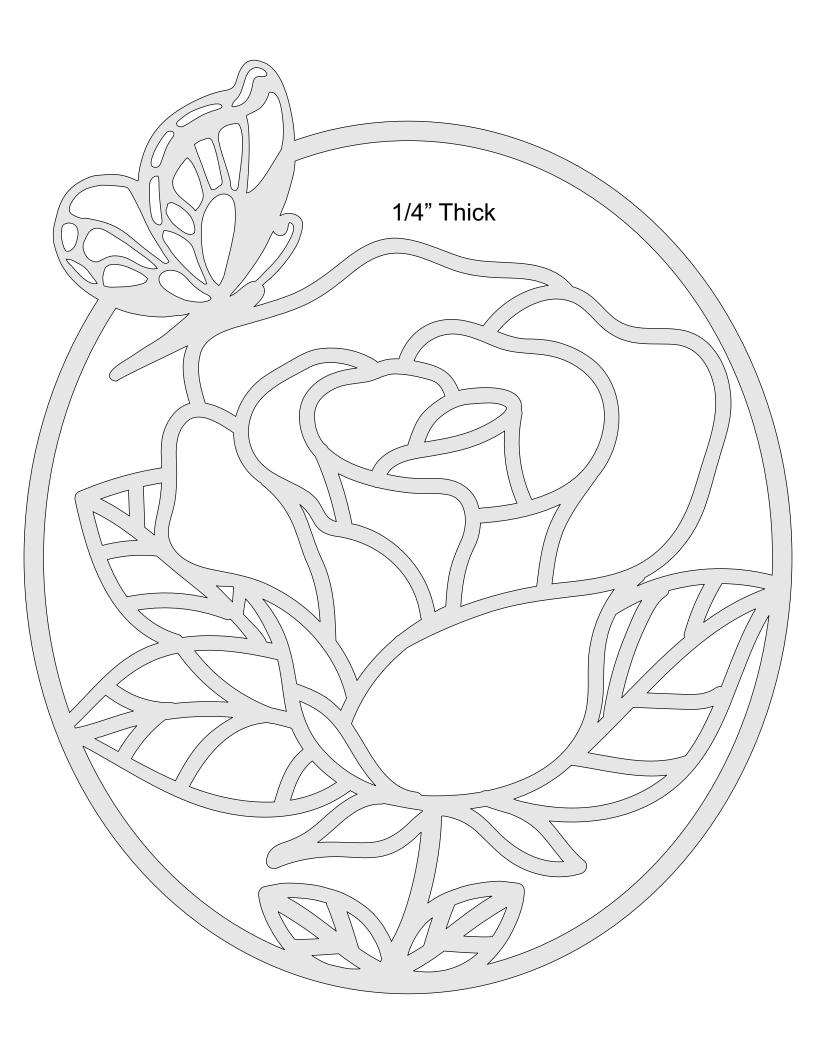

e       | Booklet |   |  |
|------------------|---------------------|----------------|---------|---|--|
| 🔿 Fit            |                     |                |         |   |  |
| Actual size      | ◀                   | •              |         |   |  |
| Shrink oversized | d pages             |                |         |   |  |
| Custom Scale:    | 100 %               |                |         |   |  |
| Choose paper s   | ource by PDF page s | ize Pages to P | int     |   |  |
|                  |                     | All            |         | - |  |
|                  |                     | Current        | page    |   |  |
|                  |                     |                |         |   |  |
|                  |                     | Pages          | 1 - 34  |   |  |