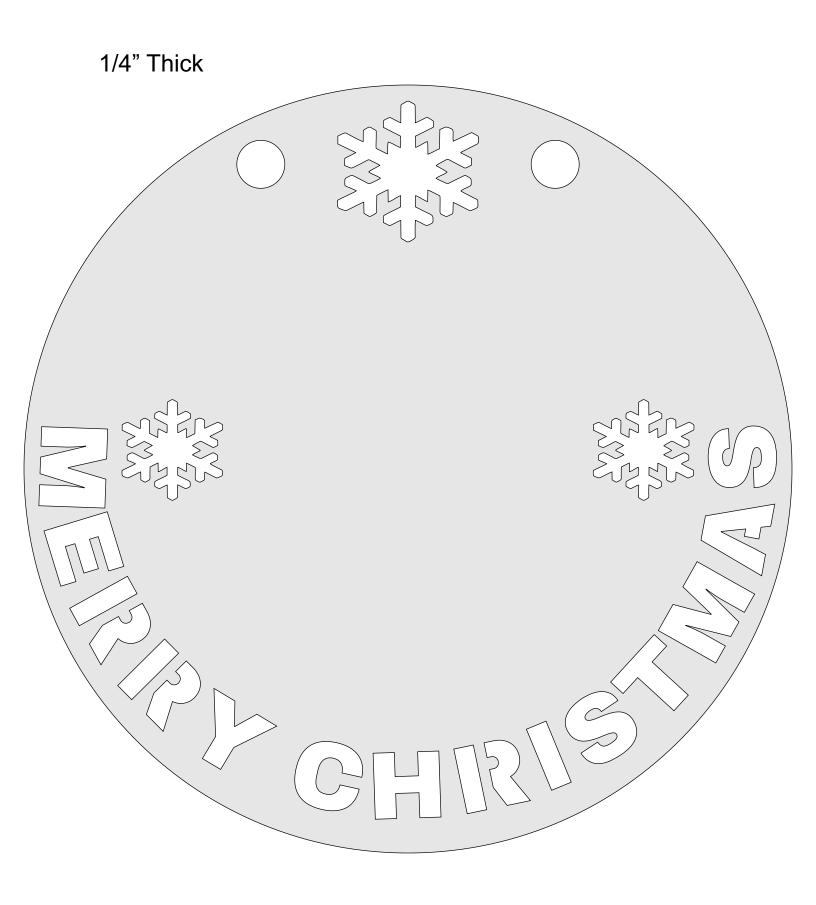

e       | Booklet |   |  |
|------------------|---------------------|----------------|---------|---|--|
| 🔿 Fit            |                     |                |         |   |  |
| Actual size      | ◀                   | •              |         |   |  |
| Shrink oversized | d pages             |                |         |   |  |
| Custom Scale:    | 100 %               |                |         |   |  |
| Choose paper s   | ource by PDF page s | ize Pages to P | int     |   |  |
|                  |                     | All            |         | - |  |
|                  |                     | Current        | page    |   |  |
|                  |                     |                |         |   |  |
|                  |                     | Pages          | 1 - 34  |   |  |







#### 1/4" Thick