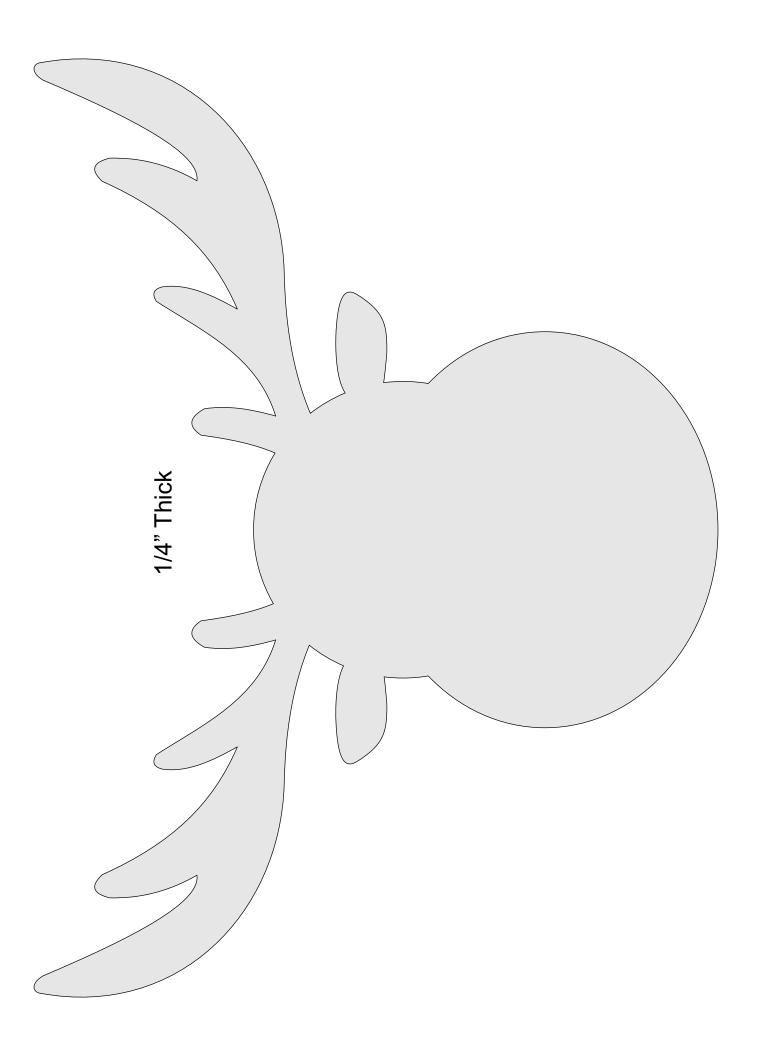

| Booklet |   |  |
|------------------|---------------------|----------------|---------|---|--|
| 🔿 Fit            |                     |                |         |   |  |
| Actual size      | ◀                   | •              |         |   |  |
| Shrink oversized | d pages             |                |         |   |  |
| Custom Scale:    | 100 %               |                |         |   |  |
| Choose paper s   | ource by PDF page s | ize Pages to P | int     |   |  |
|                  |                     | All            |         | - |  |
|                  |                     | Current        | page    |   |  |
|                  |                     |                |         |   |  |
|                  |                     | Pages          | 1 - 34  |   |  |







#### 1/4" Thick