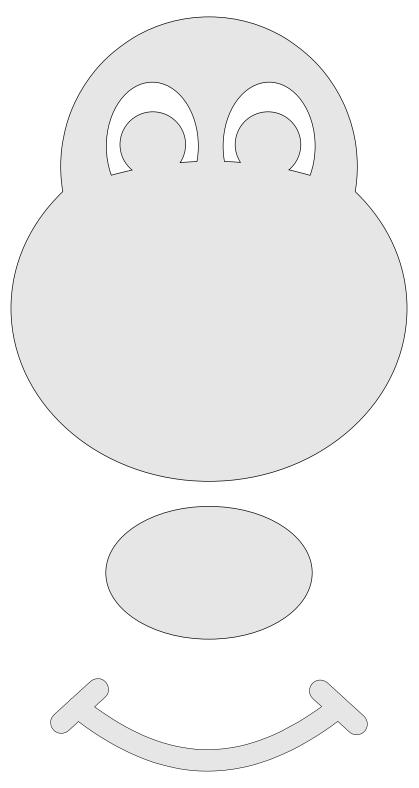

|  |
|------------------|---------------------|----------------|---------|---|--|
| 🔿 Fit            |                     |                |         |   |  |
| Actual size      | ◀                   | •              |         |   |  |
| Shrink oversized | d pages             |                |         |   |  |
| Custom Scale:    | 100 %               |                |         |   |  |
| Choose paper s   | ource by PDF page s | ize Pages to P | int     |   |  |
|                  |                     | All            |         | - |  |
|                  |                     | Current        | page    |   |  |
|                  |                     |                |         |   |  |
|                  |                     | Pages          | 1 - 34  |   |  |







#### 1/4" Thick