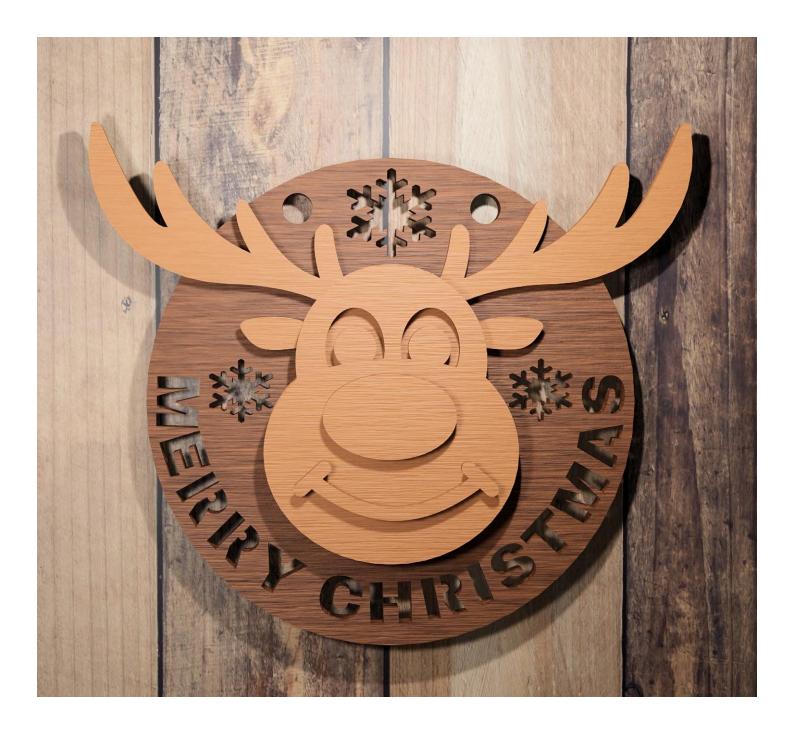

ple       | Booklet |   |  |
|------------------|---------------------|----------------|---------|---|--|
| 🔿 Fit            |                     |                |         |   |  |
| Actual size      | ◀                   | •              |         |   |  |
| Shrink oversized | d pages             |                |         |   |  |
| Custom Scale:    | 100 %               |                |         |   |  |
| Choose paper s   | ource by PDF page s | ize Pages to P | int     |   |  |
|                  |                     | All            |         | - |  |
|                  |                     | Current        | page    |   |  |
|                  |                     |                |         |   |  |
|                  |                     | Pages          | 1 - 34  |   |  |







#### 1/4" Thick