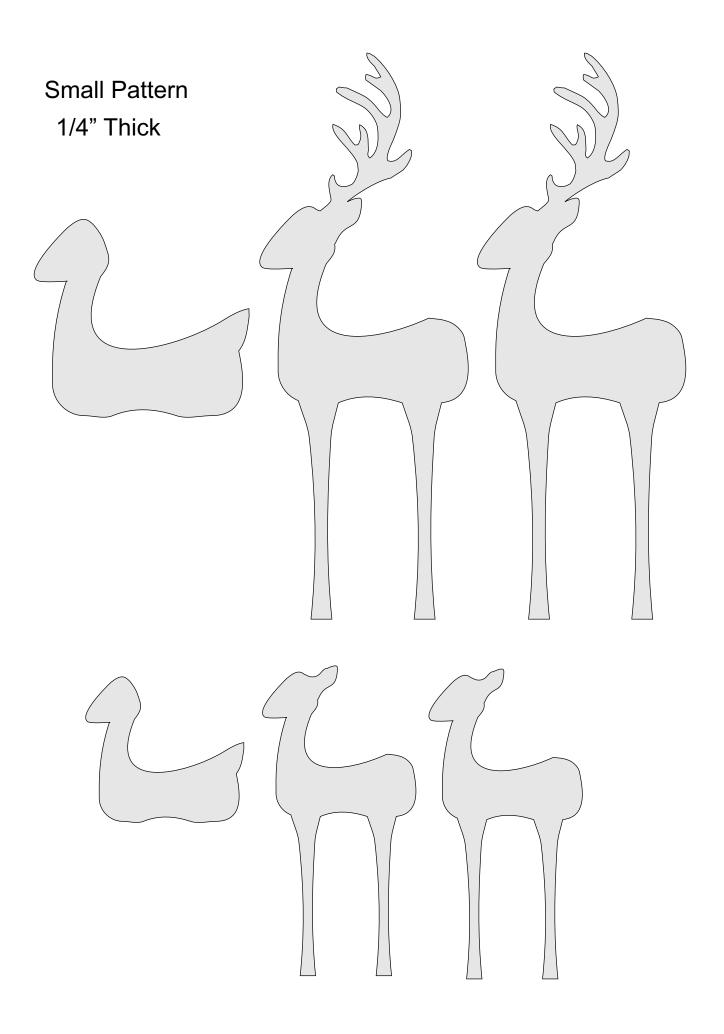

e       | Booklet |   |  |
|------------------|---------------------|----------------|---------|---|--|
| 🔿 Fit            |                     |                |         |   |  |
| Actual size      | ◀                   | •              |         |   |  |
| Shrink oversized | d pages             |                |         |   |  |
| Custom Scale:    | 100 %               |                |         |   |  |
| Choose paper s   | ource by PDF page s | ize Pages to P | int     |   |  |
|                  |                     | All            |         | - |  |
|                  |                     | Current        | page    |   |  |
|                  |                     |                |         |   |  |
|                  |                     | Pages          | 1 - 34  |   |  |







### Large Pattern 1/4" Thick