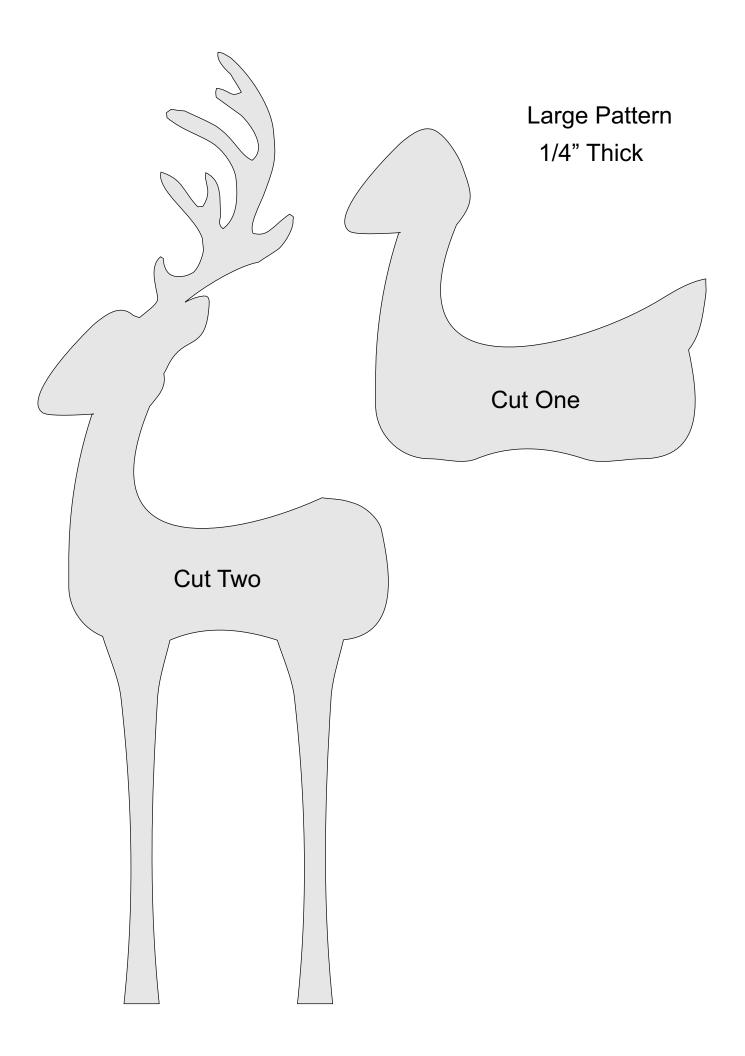

| Booklet |   |  |
|------------------|---------------------|----------------|---------|---|--|
| 🔿 Fit            |                     |                |         |   |  |
| Actual size      | ◀                   | •              |         |   |  |
| Shrink oversized | d pages             |                |         |   |  |
| Custom Scale:    | 100 %               |                |         |   |  |
| Choose paper s   | ource by PDF page s | ize Pages to P | int     |   |  |
|                  |                     | All            |         | - |  |
|                  |                     | Current        | page    |   |  |
|                  |                     |                |         |   |  |
|                  |                     | Pages          | 1 - 34  |   |  |







### Large Pattern 1/4" Thick