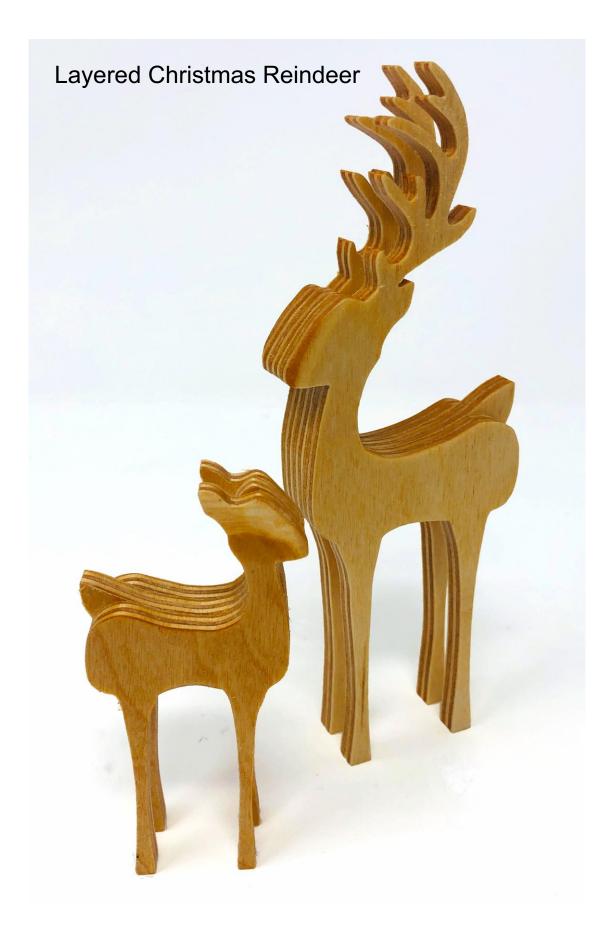

ple       | Booklet |   |  |
|------------------|---------------------|----------------|---------|---|--|
| 🔿 Fit            |                     |                |         |   |  |
| Actual size      | ◀                   | •              |         |   |  |
| Shrink oversized | d pages             |                |         |   |  |
| Custom Scale:    | 100 %               |                |         |   |  |
| Choose paper s   | ource by PDF page s | ize Pages to P | int     |   |  |
|                  |                     | All            |         | - |  |
|                  |                     | Current        | page    |   |  |
|                  |                     |                |         |   |  |
|                  |                     | Pages          | 1 - 34  |   |  |







### Large Pattern 1/4" Thick