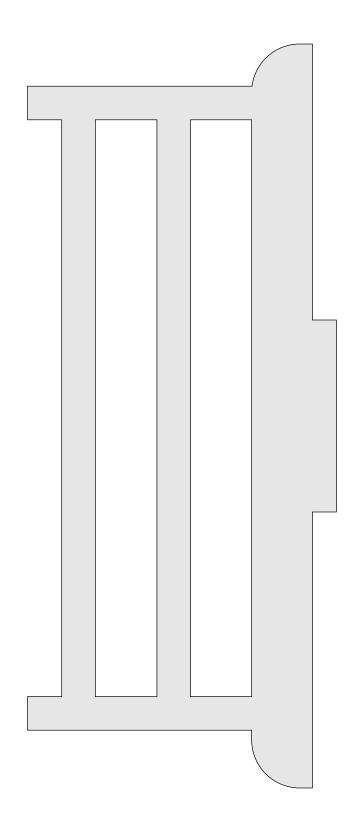

|
|------------------|---------------------|----------------|---------|---|--|
| 🔿 Fit            |                     |                |         |   |  |
| Actual size      | ◀                   | •              |         |   |  |
| Shrink oversized | d pages             |                |         |   |  |
| Custom Scale:    | 100 %               |                |         |   |  |
| Choose paper s   | ource by PDF page s | ize Pages to P | int     |   |  |
|                  |                     | All            |         | - |  |
|                  |                     | Current        | page    |   |  |
|                  |                     |                |         |   |  |
|                  |                     | Pages          | 1 - 34  |   |  |







1/4" Thick Layer 3