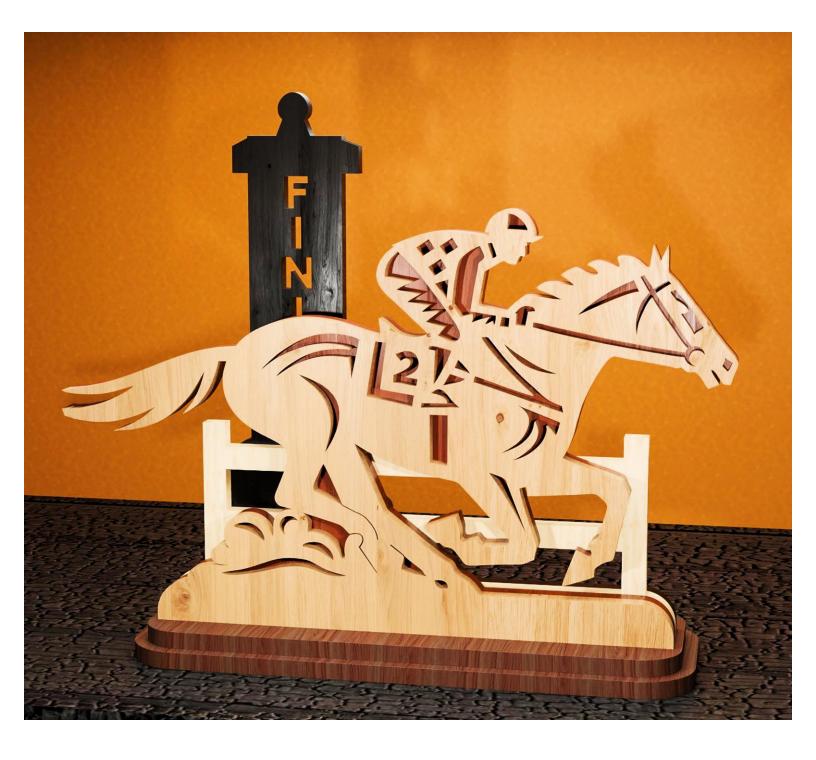

ple       | Booklet |   |  |
|------------------|---------------------|----------------|---------|---|--|
| 🔿 Fit            |                     |                |         |   |  |
| Actual size      | ◀                   | •              |         |   |  |
| Shrink oversized | d pages             |                |         |   |  |
| Custom Scale:    | 100 %               |                |         |   |  |
| Choose paper s   | ource by PDF page s | ize Pages to P | int     |   |  |
|                  |                     | All            |         | - |  |
|                  |                     | Current        | page    |   |  |
|                  |                     |                |         |   |  |
|                  |                     | Pages          | 1 - 34  |   |  |







1/4" Thick Layer 3