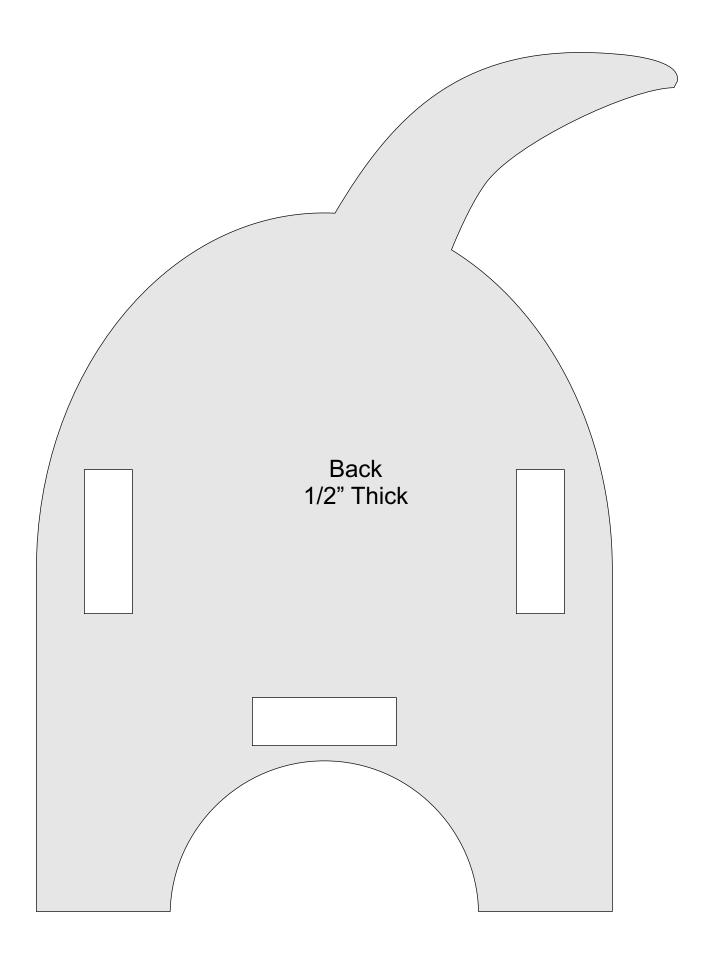

| Booklet |   |  |
|------------------|---------------------|----------------|---------|---|--|
| 🔿 Fit            |                     |                |         |   |  |
| Actual size      | ◀                   | •              |         |   |  |
| Shrink oversized | d pages             |                |         |   |  |
| Custom Scale:    | 100 %               |                |         |   |  |
| Choose paper s   | ource by PDF page s | ize Pages to P | int     |   |  |
|                  |                     | All            |         | - |  |
|                  |                     | Current        | page    |   |  |
|                  |                     |                |         |   |  |
|                  |                     | Pages          | 1 - 34  |   |  |