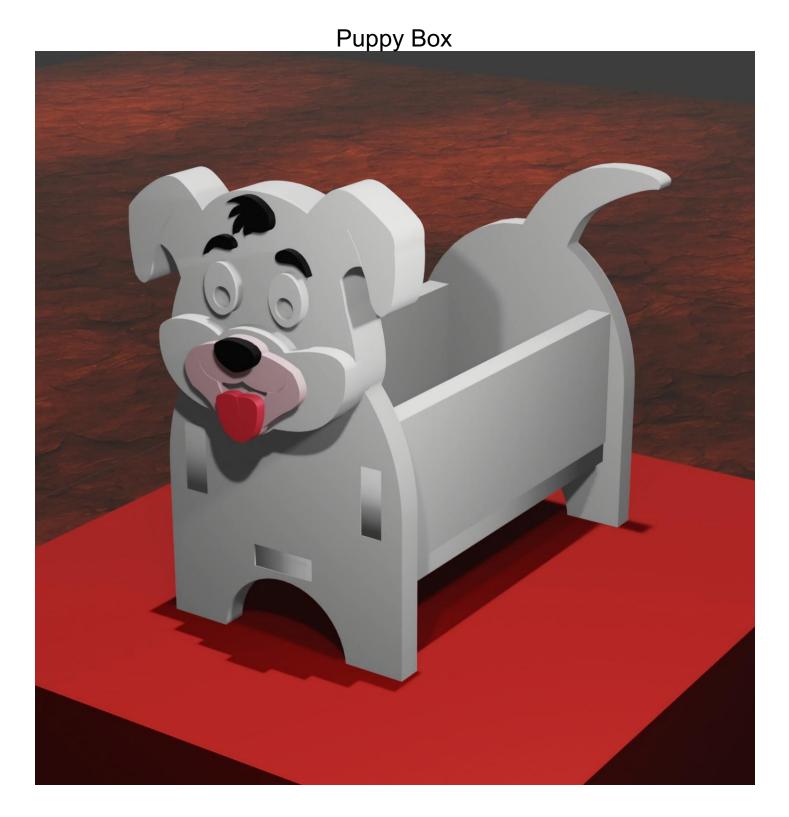

ple       | Booklet |   |  |
|------------------|---------------------|----------------|---------|---|--|
| 🔿 Fit            |                     |                |         |   |  |
| Actual size      | ◀                   | •              |         |   |  |
| Shrink oversized | d pages             |                |         |   |  |
| Custom Scale:    | 100 %               |                |         |   |  |
| Choose paper s   | ource by PDF page s | ize Pages to P | int     |   |  |
|                  |                     | All            |         | - |  |
|                  |                     | Current        | page    |   |  |
|                  |                     |                |         |   |  |
|                  |                     | Pages          | 1 - 34  |   |  |