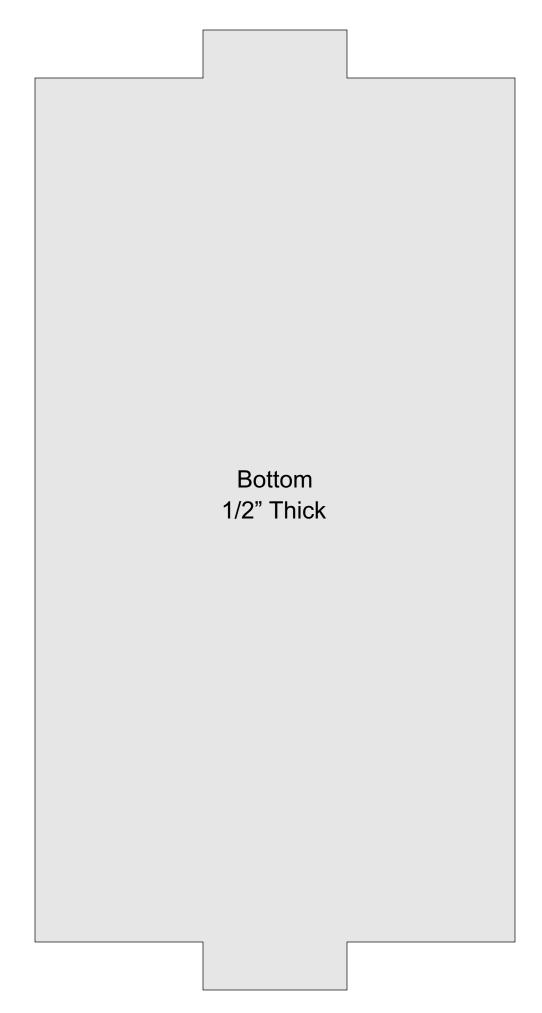

| Booklet |   |  |
|------------------|---------------------|----------------|---------|---|--|
| 🔿 Fit            |                     |                |         |   |  |
| Actual size      | ◀                   | •              |         |   |  |
| Shrink oversized | d pages             |                |         |   |  |
| Custom Scale:    | 100 %               |                |         |   |  |
| Choose paper s   | ource by PDF page s | ize Pages to P | int     |   |  |
|                  |                     | All            |         | - |  |
|                  |                     | Current        | page    |   |  |
|                  |                     |                |         |   |  |
|                  |                     | Pages          | 1 - 34  |   |  |