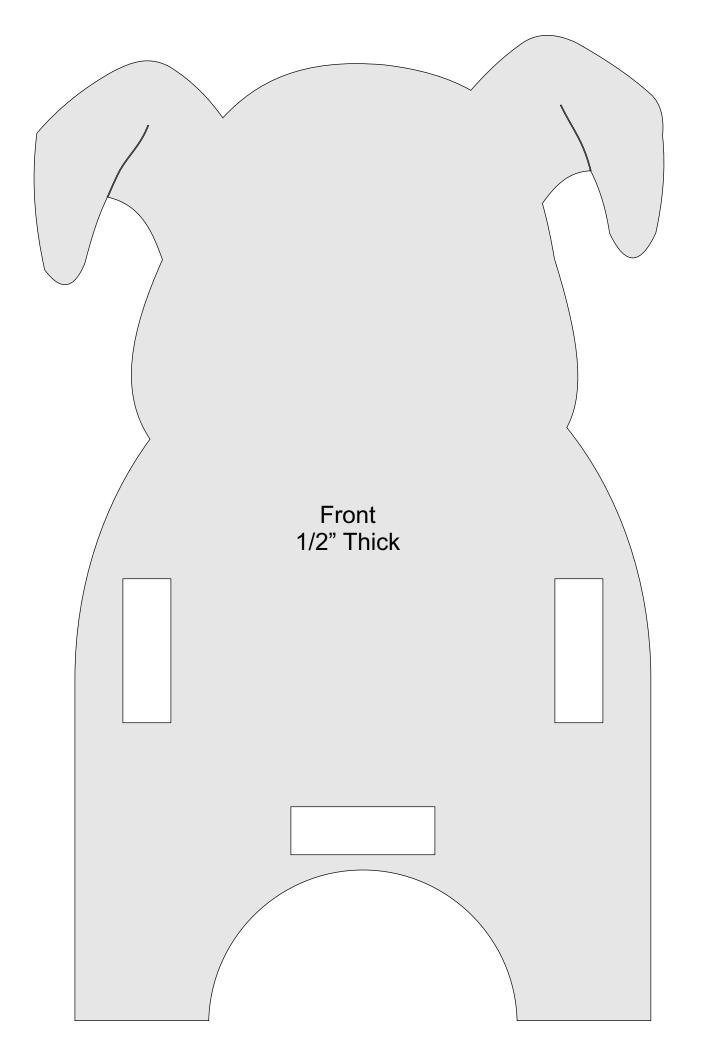

e       | Booklet |   |  |
|------------------|---------------------|----------------|---------|---|--|
| 🔿 Fit            |                     |                |         |   |  |
| Actual size      | ◀                   | •              |         |   |  |
| Shrink oversized | d pages             |                |         |   |  |
| Custom Scale:    | 100 %               |                |         |   |  |
| Choose paper s   | ource by PDF page s | ize Pages to P | int     |   |  |
|                  |                     | All            |         | - |  |
|                  |                     | Current        | page    |   |  |
|                  |                     |                |         |   |  |
|                  |                     | Pages          | 1 - 34  |   |  |