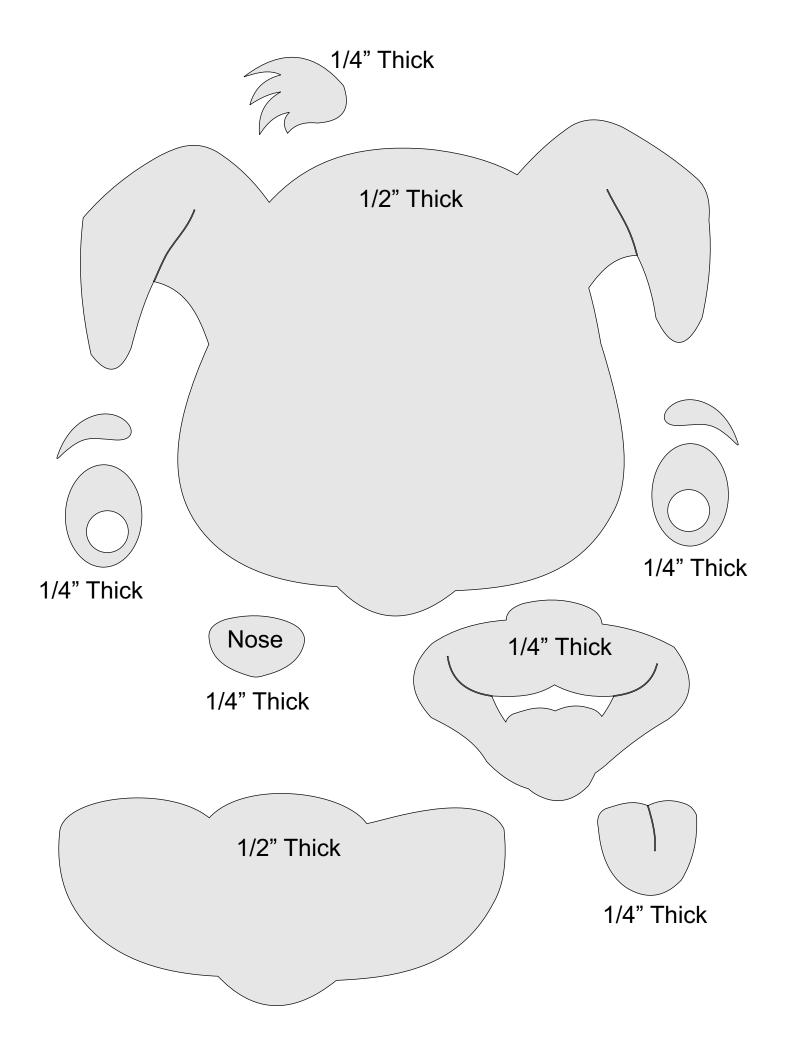

| Booklet |   |  |
|------------------|---------------------|----------------|---------|---|--|
| 🔿 Fit            |                     |                |         |   |  |
| Actual size      | ◀                   | •              |         |   |  |
| Shrink oversized | d pages             |                |         |   |  |
| Custom Scale:    | 100 %               |                |         |   |  |
| Choose paper s   | ource by PDF page s | ize Pages to P | int     |   |  |
|                  |                     | All            |         | - |  |
|                  |                     | Current        | page    |   |  |
|                  |                     |                |         |   |  |
|                  |                     | Pages          | 1 - 34  |   |  |