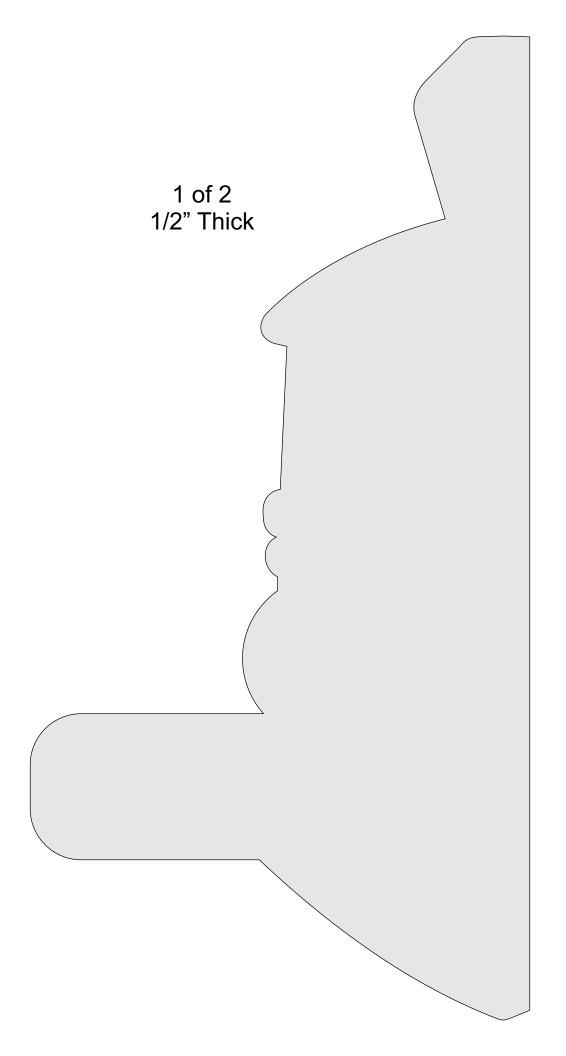

Steve Good retains the right to the pattern. If you have any questions about the use of this pattern please contact me at steve@stevedgood.com

When printing this pattern it is important to print it full size. When you bring up the print dialog box look in the "Page Sizing & Handling" section. Make sure the "Actual Size" is selected before you hit print.

You also only need to print the page/s you need. After the print dialog opens look for the "Pages to Print" section. You can print the current page or a range of pages. This will help save ink by not printing the title/instruction pages.