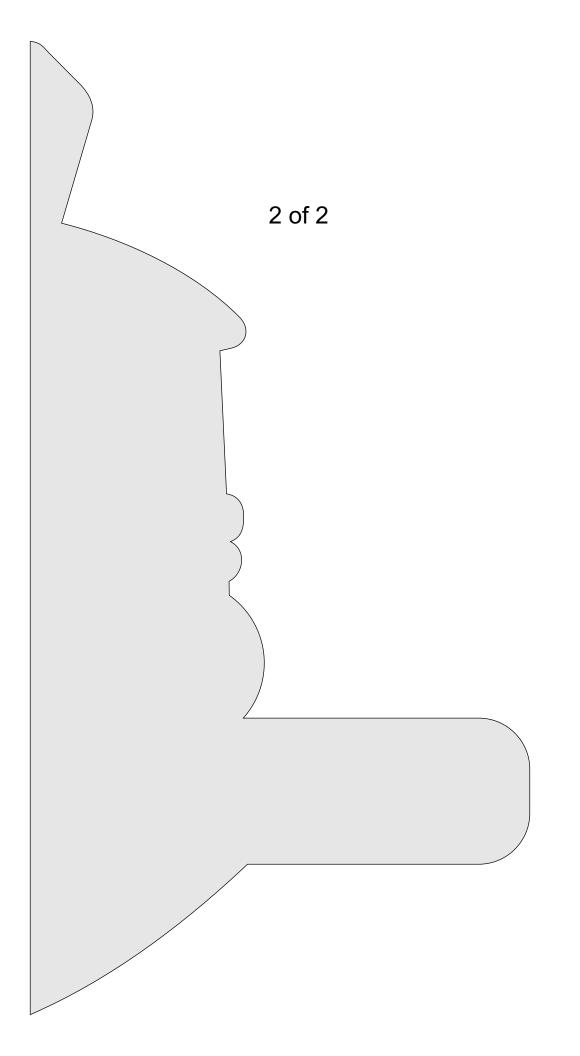

Steve Good retains the right to the pattern. If you have any questions about the use of this pattern please contact me at steve@stevedgood.com

When printing this pattern it is important to print it full size. When you bring up the print dialog box look in the "Page Sizing & Handling" section. Make sure the "Actual Size" is selected before you hit print.

You also only need to print the page/s you need. After the print dialog opens look for the "Pages to Print" section. You can print the current page or a range of pages. This will help save ink by not printing the title/instruction pages.