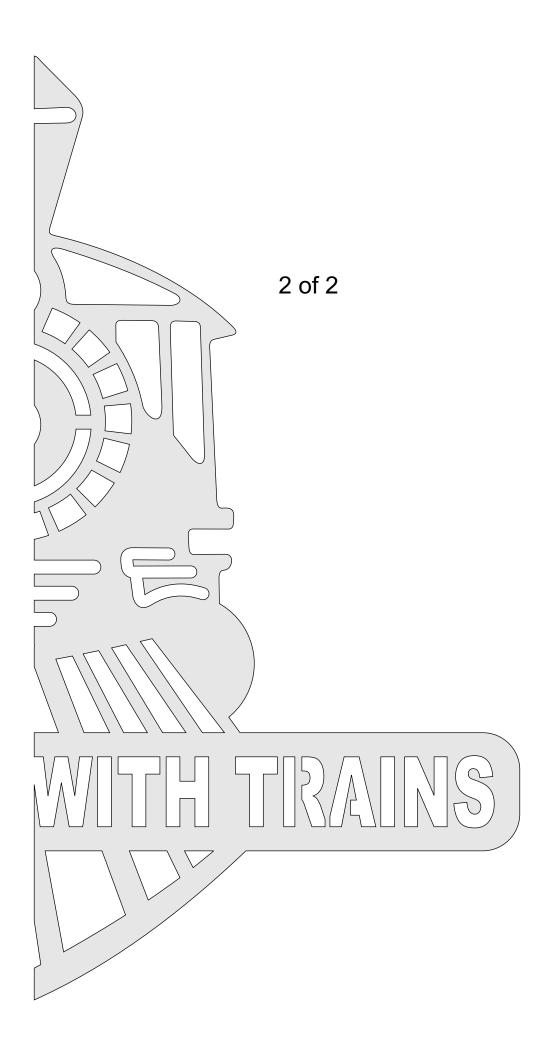

Steve Good retains the right to the pattern. If you have any questions about the use of this pattern please contact me at steve@stevedgood.com

When printing this pattern it is important to print it full size. When you bring up the print dialog box look in the "Page Sizing & Handling" section. Make sure the "Actual Size" is selected before you hit print.

You also only need to print the page/s you need. After the print dialog opens look for the "Pages to Print" section. You can print the current page or a range of pages. This will help save ink by not printing the title/instruction pages.