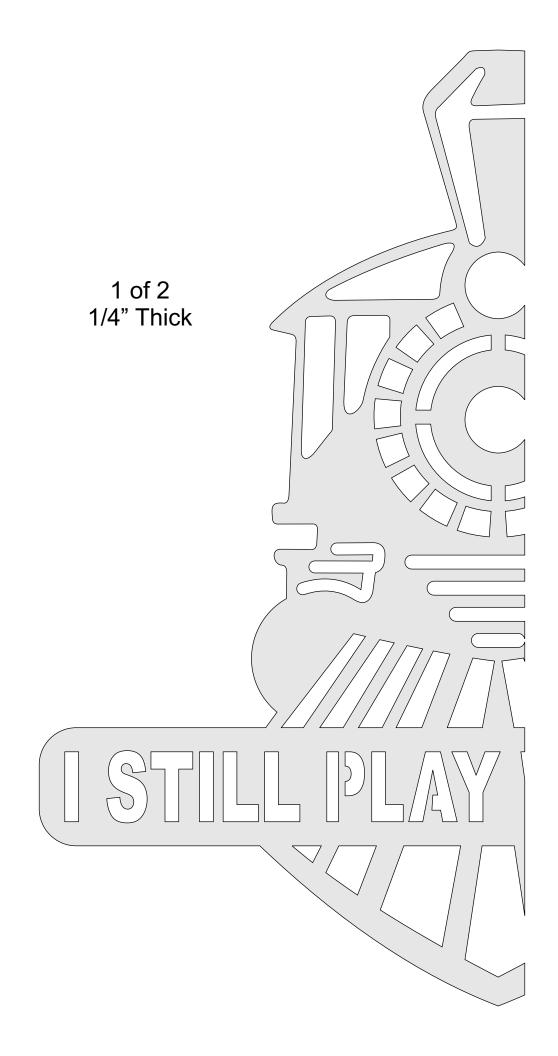

Steve Good retains the right to the pattern. If you have any questions about the use of this pattern please contact me at steve@stevedgood.com

When printing this pattern it is important to print it full size. When you bring up the print dialog box look in the "Page Sizing & Handling" section. Make sure the "Actual Size" is selected before you hit print.

You also only need to print the page/s you need. After the print dialog opens look for the "Pages to Print" section. You can print the current page or a range of pages. This will help save ink by not printing the title/instruction pages.