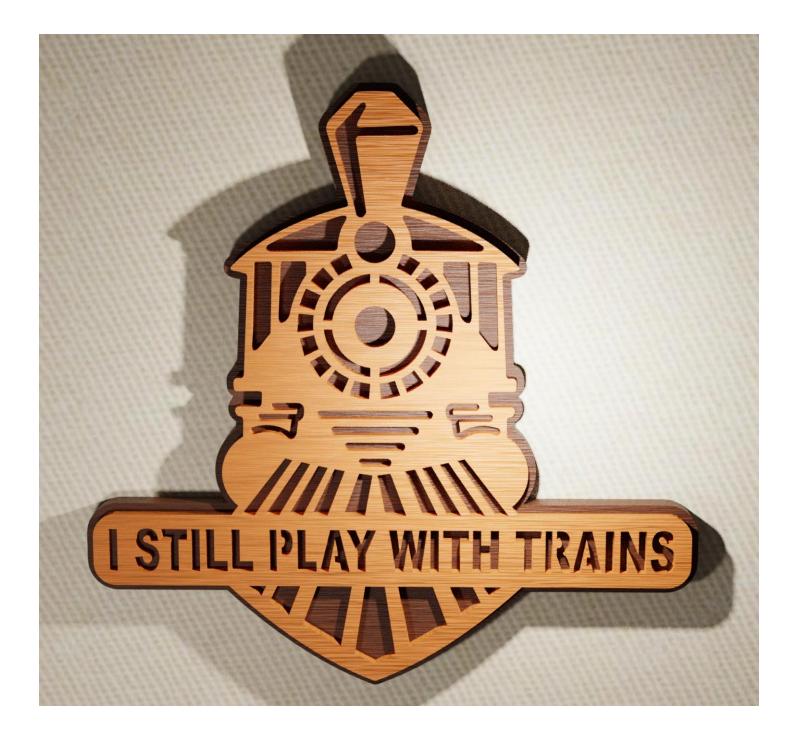

ple       | Booklet |   |  |
|------------------|---------------------|----------------|---------|---|--|
| 🔿 Fit            |                     |                |         |   |  |
| Actual size      | ◀                   | •              |         |   |  |
| Shrink oversized | d pages             |                |         |   |  |
| Custom Scale:    | 100 %               |                |         |   |  |
| Choose paper s   | ource by PDF page s | ize Pages to P | int     |   |  |
|                  |                     | All            |         | - |  |
|                  |                     | Current        | page    |   |  |
|                  |                     |                |         |   |  |
|                  |                     | Pages          | 1 - 34  |   |  |