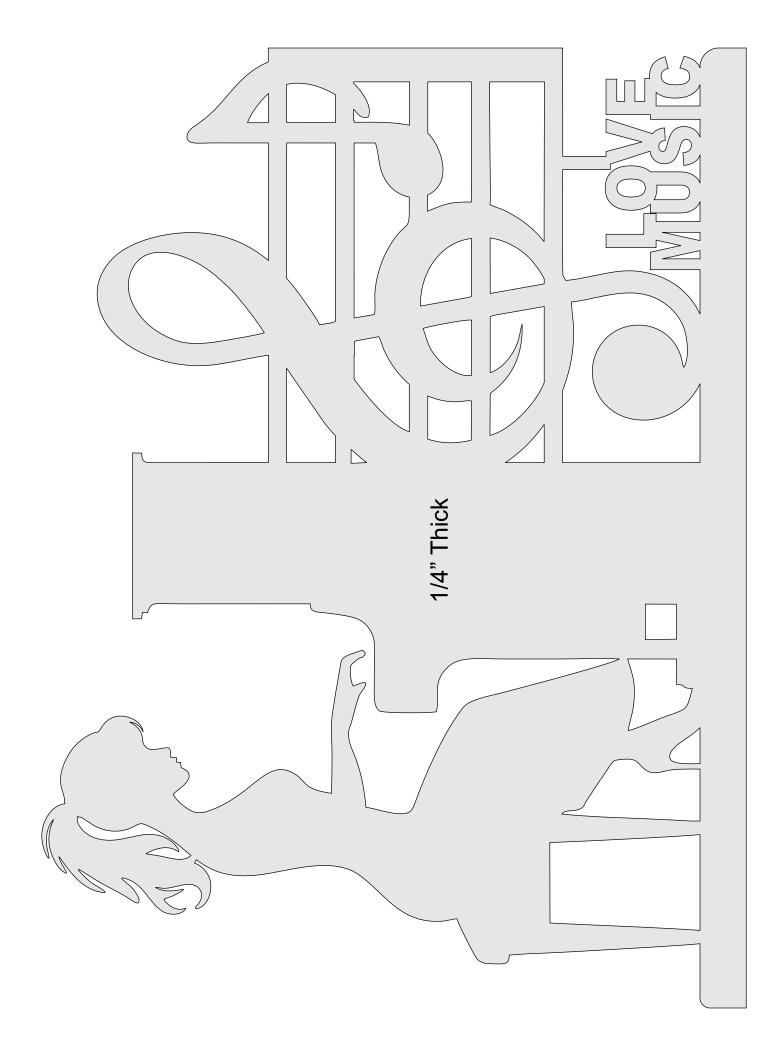

Steve Good retains the right to the pattern. If you have any questions about the use of this pattern please contact me at steve@stevedgood.com

When printing this pattern it is important to print it full size. When you bring up the print dialog box look in the "Page Sizing & Handling" section. Make sure the "Actual Size" is selected before you hit print.