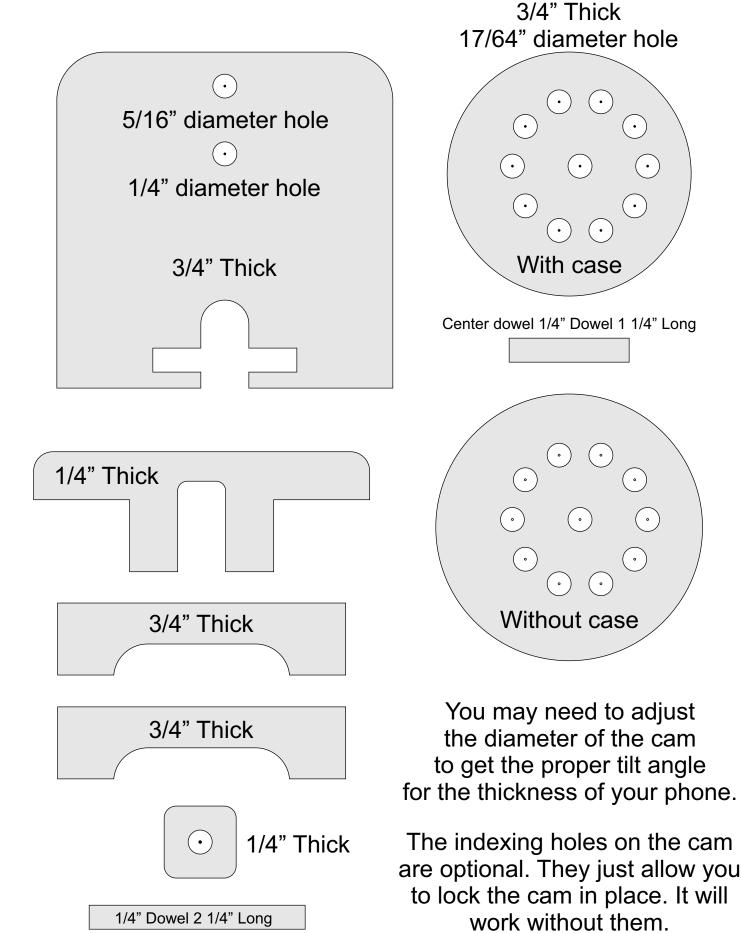

#### Adjustable smart phone stand

#### Bottom cable routing

Center dowel 1/4" Dowel 1 1/4" Long