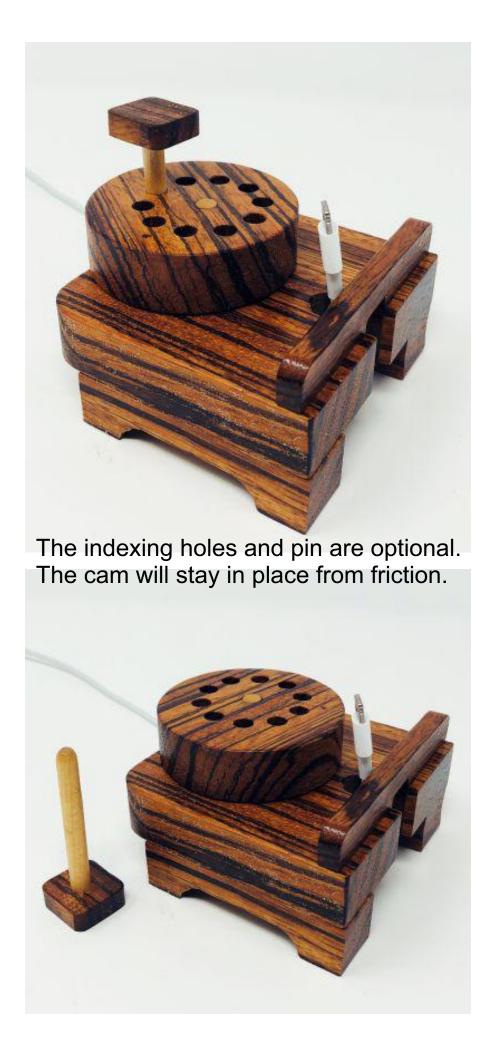

ooklet |  |
|------------------|---------------------|------------------|---------|--|
| 🔿 Fit            |                     |                  |         |  |
| Actual size      | ◀───                | -                |         |  |
| Shrink oversized | d pages             |                  |         |  |
| Custom Scale:    | 100 %               |                  |         |  |
| Choose paper s   | ource by PDF page s | size Pages to Pr | nt      |  |
|                  |                     | All              |         |  |
|                  |                     | O Current p      | age     |  |
|                  |                     | Current          | -9-     |  |
|                  |                     | O Current        | -       |  |

#### Adjustable smart phone stand







#### Bottom cable routing





Center dowel 1/4" Dowel 1 1/4" Long