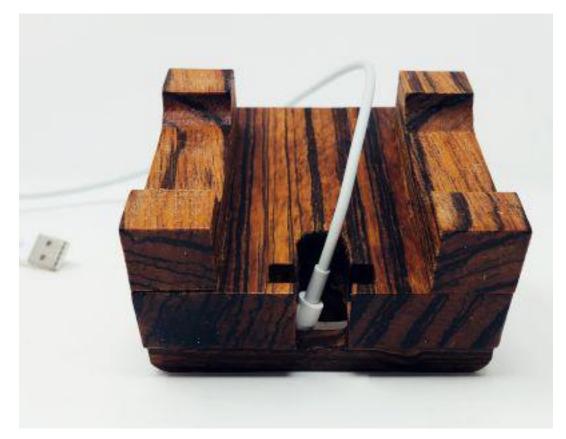

|---------------------|------------------|---------|--|
| 🔿 Fit            |                     |                  |         |  |
| Actual size      | ◀───                | -                |         |  |
| Shrink oversized | d pages             |                  |         |  |
| Custom Scale:    | 100 %               |                  |         |  |
| Choose paper s   | ource by PDF page s | size Pages to Pr | nt      |  |
|                  |                     | All              |         |  |
|                  |                     | O Current p      | age     |  |
|                  |                     | Current          | -9-     |  |
|                  |                     | O Current        | -       |  |

#### Adjustable smart phone stand







#### Bottom cable routing





Center dowel 1/4" Dowel 1 1/4" Long