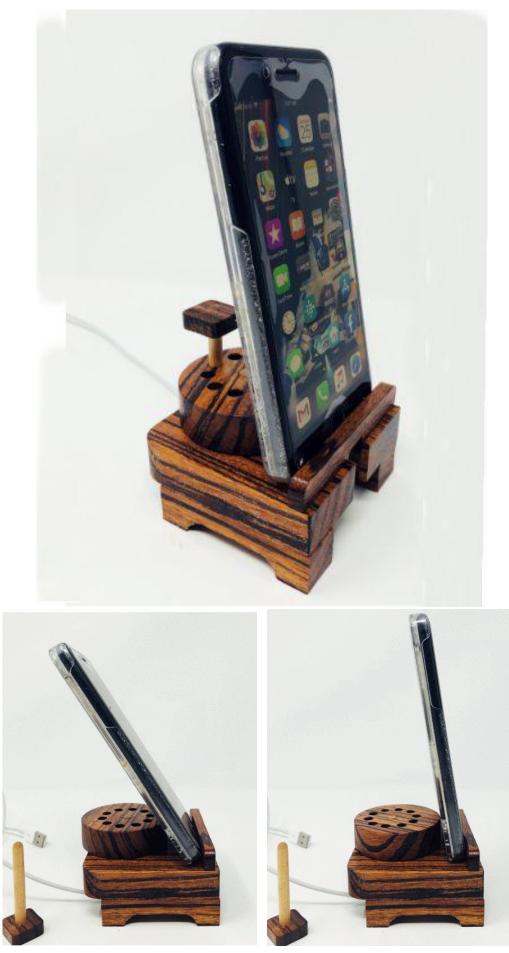

#### Adjustable smart phone stand

#### Bottom cable routing

Center dowel 1/4" Dowel 1 1/4" Long