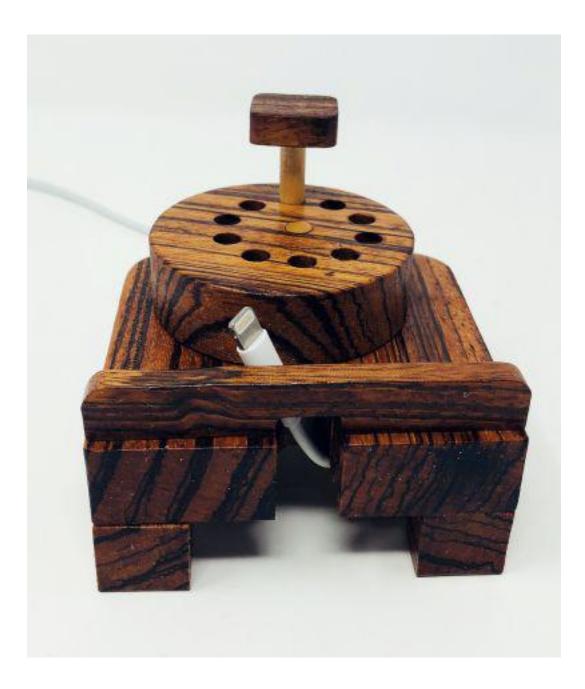

klet |  |
|------------------|---------------------|------------------|---------|--|
| 🔿 Fit            |                     |                  |         |  |
| Actual size      | ◀───                | -                |         |  |
| Shrink oversized | d pages             |                  |         |  |
| Custom Scale:    | 100 %               |                  |         |  |
| Choose paper s   | ource by PDF page s | size Pages to Pr | nt      |  |
|                  |                     | All              |         |  |
|                  |                     | O Current p      | age     |  |
|                  |                     | Current          | -9-     |  |
|                  |                     | O Current        | -       |  |

#### Adjustable smart phone stand







#### Bottom cable routing





Center dowel 1/4" Dowel 1 1/4" Long