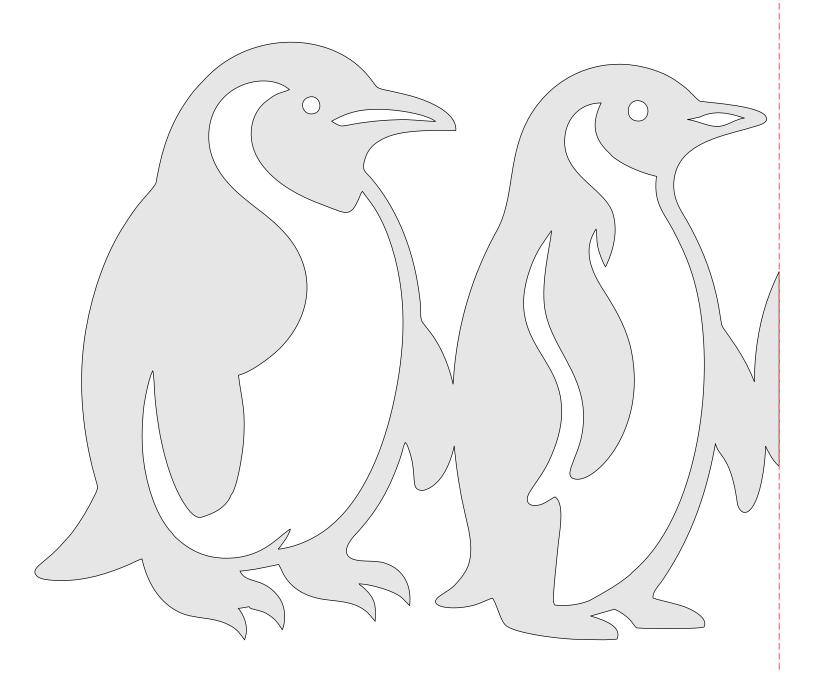

# **General Pattern Information**

You may use this pattern to make as many of the project as you like. You are free to use any technique including mass production to build the project. The pattern may be copied and given to others provided the entire book is kept intact. You may not sell the pattern or include it in another commercial package of any type.

Steve Good retains the right to the pattern. If you have any questions about the use of this pattern please contact me at steve@stevedgood.com

When printing this pattern it is important to print it full size. When you bring up the print dialog box look in the "Page Sizing & Handling" section. Make sure the "Actual Size" is selected before you hit print.

You also only need to print the page/s you need. After the print dialog opens look for the "Pages to Print" section. You can print the current page or a range of pages. This will help save ink by not printing the title/instruction pages.