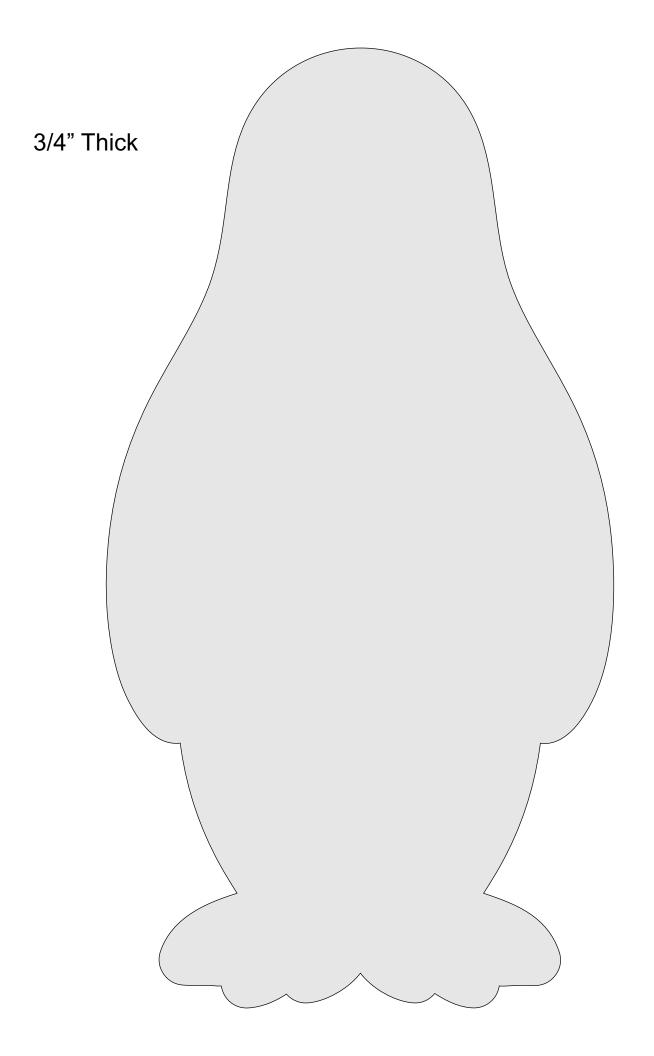

|  |
|------------------|---------------------|----------------|---------|---|--|
| 🔿 Fit            |                     |                |         |   |  |
| Actual size      | ◀                   | •              |         |   |  |
| Shrink oversized | d pages             |                |         |   |  |
| Custom Scale:    | 100 %               |                |         |   |  |
| Choose paper s   | ource by PDF page s | ize Pages to P | int     |   |  |
|                  |                     | All            |         | - |  |
|                  |                     | Current        | page    |   |  |
|                  |                     |                |         |   |  |
|                  |                     | Pages          | 1 - 34  |   |  |