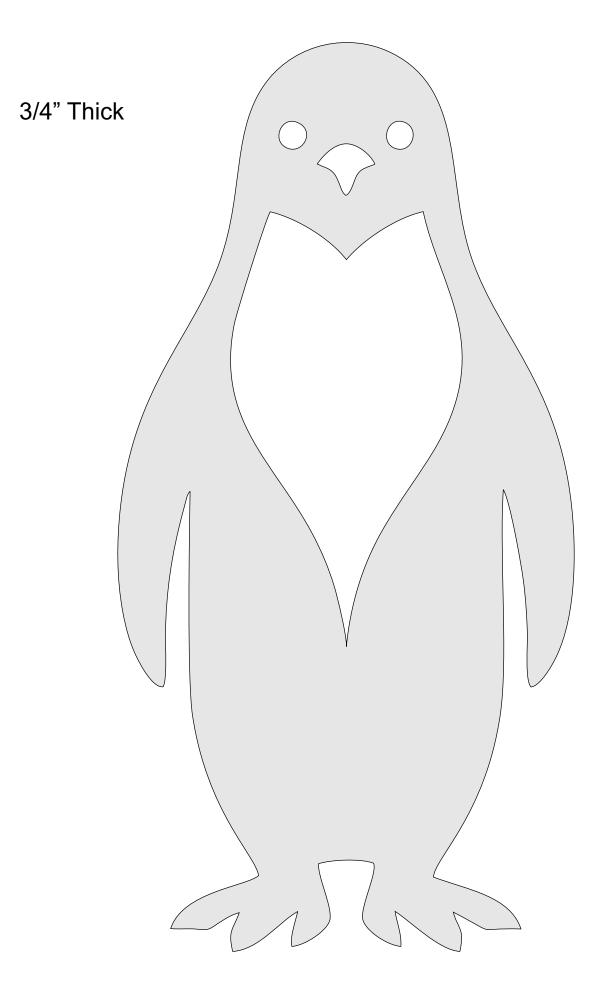

|  |
|------------------|---------------------|----------------|---------|---|--|
| 🔿 Fit            |                     |                |         |   |  |
| Actual size      | ◀                   | •              |         |   |  |
| Shrink oversized | d pages             |                |         |   |  |
| Custom Scale:    | 100 %               |                |         |   |  |
| Choose paper s   | ource by PDF page s | ize Pages to P | int     |   |  |
|                  |                     | All            |         | - |  |
|                  |                     | Current        | page    |   |  |
|                  |                     |                |         |   |  |
|                  |                     | Pages          | 1 - 34  |   |  |