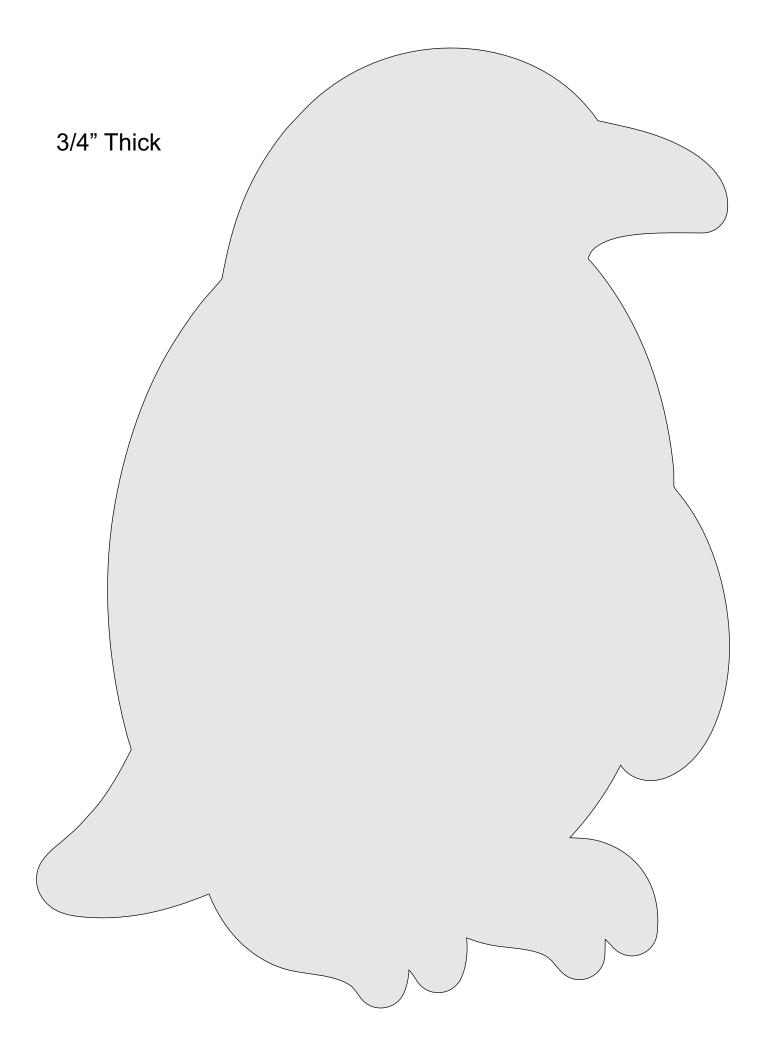

|------------------|---------------------|----------------|---------|---|--|
| 🔿 Fit            |                     |                |         |   |  |
| Actual size      | ◀                   | •              |         |   |  |
| Shrink oversized | d pages             |                |         |   |  |
| Custom Scale:    | 100 %               |                |         |   |  |
| Choose paper s   | ource by PDF page s | ize Pages to P | int     |   |  |
|                  |                     | All            |         | - |  |
|                  |                     | Current        | page    |   |  |
|                  |                     |                |         |   |  |
|                  |                     | Pages          | 1 - 34  |   |  |