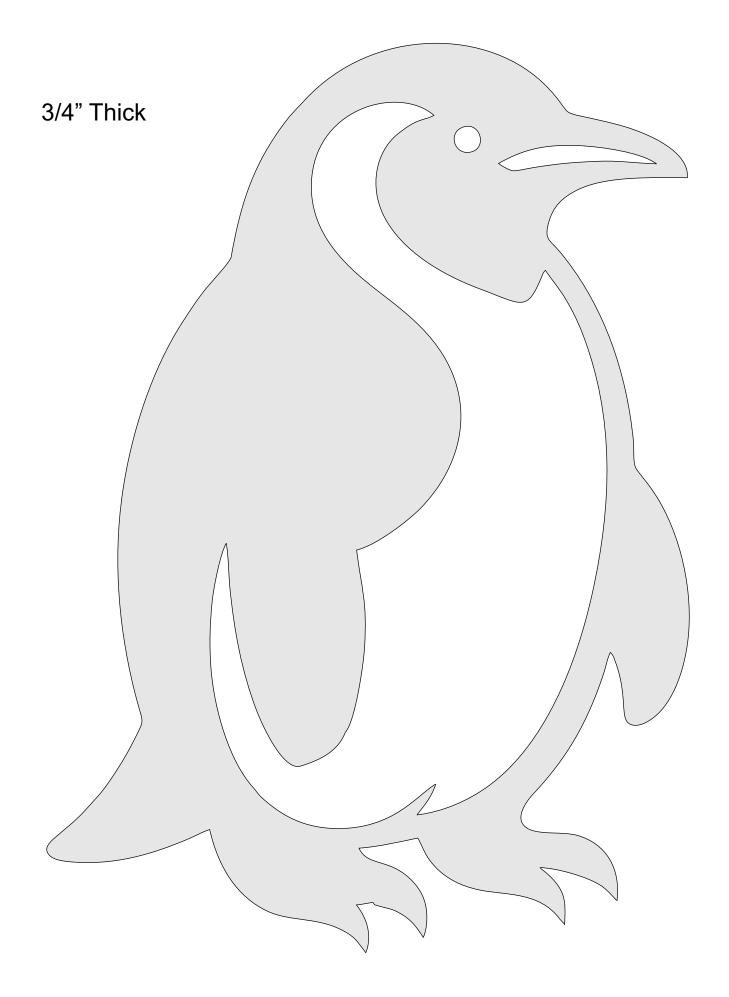

|
|------------------|---------------------|----------------|---------|---|--|
| 🔿 Fit            |                     |                |         |   |  |
| Actual size      | ◀                   | •              |         |   |  |
| Shrink oversized | d pages             |                |         |   |  |
| Custom Scale:    | 100 %               |                |         |   |  |
| Choose paper s   | ource by PDF page s | ize Pages to P | int     |   |  |
|                  |                     | All            |         | - |  |
|                  |                     | Current        | page    |   |  |
|                  |                     |                |         |   |  |
|                  |                     | Pages          | 1 - 34  |   |  |