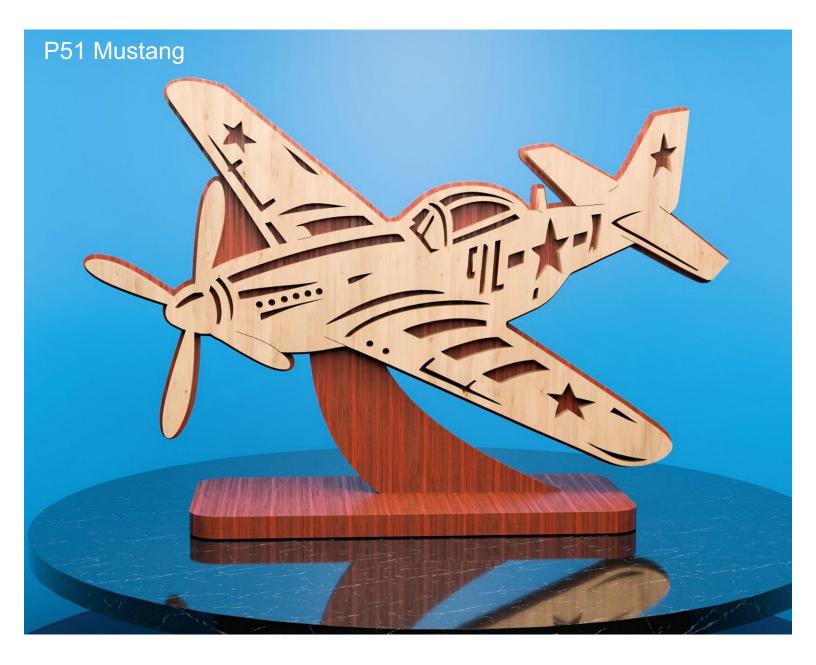

ple       | Booklet |   |  |
|------------------|---------------------|----------------|---------|---|--|
| 🔿 Fit            |                     |                |         |   |  |
| Actual size      | ◀                   | •              |         |   |  |
| Shrink oversized | d pages             |                |         |   |  |
| Custom Scale:    | 100 %               |                |         |   |  |
| Choose paper s   | ource by PDF page s | ize Pages to P | int     |   |  |
|                  |                     | All            |         | - |  |
|                  |                     | Current        | page    |   |  |
|                  |                     |                |         |   |  |
|                  |                     | Pages          | 1 - 34  |   |  |