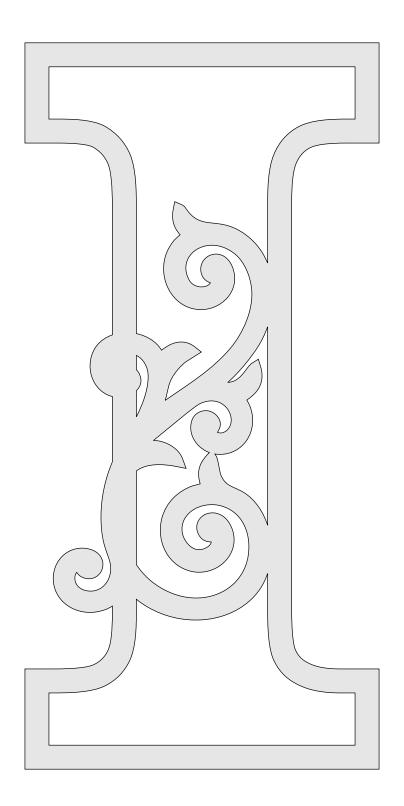

----|----------------|---------|---|--|
| 🔿 Fit            |                     |                |         |   |  |
| Actual size      | ◀                   | •              |         |   |  |
| Shrink oversized | d pages             |                |         |   |  |
| Custom Scale:    | 100 %               |                |         |   |  |
| Choose paper s   | ource by PDF page s | ize Pages to P | int     |   |  |
|                  |                     | All            |         | - |  |
|                  |                     | Current        | page    |   |  |
|                  |                     |                |         |   |  |
|                  |                     | Pages          | 1 - 34  |   |  |

### Large Two Layer Initials