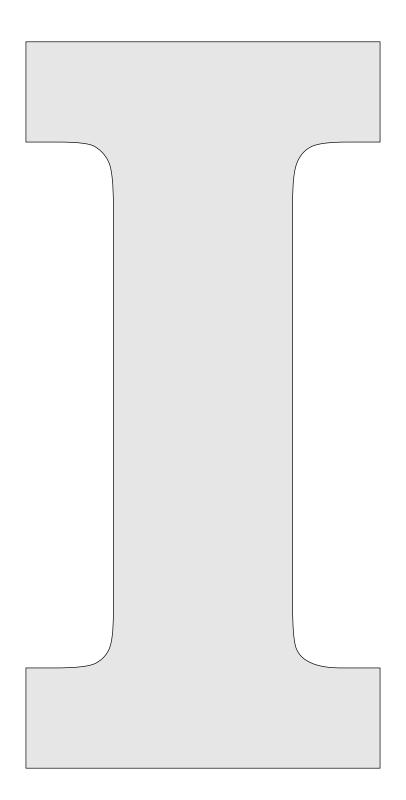

------|----------------|---------|---|--|
| 🔿 Fit            |                     |                |         |   |  |
| Actual size      | ◀                   | •              |         |   |  |
| Shrink oversized | d pages             |                |         |   |  |
| Custom Scale:    | 100 %               |                |         |   |  |
| Choose paper s   | ource by PDF page s | ize Pages to P | int     |   |  |
|                  |                     | All            |         | - |  |
|                  |                     | Current        | page    |   |  |
|                  |                     |                |         |   |  |
|                  |                     | Pages          | 1 - 34  |   |  |

### Large Two Layer Initials