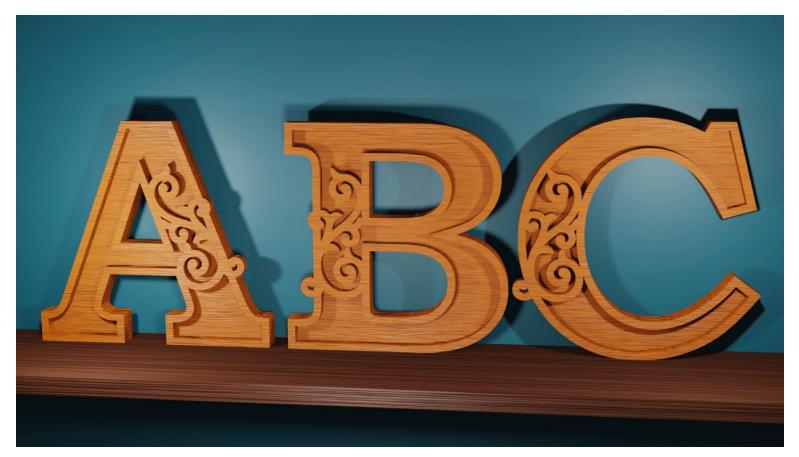

------------------|---------------------|----------------|---------|---|--|
| 🔿 Fit            |                     |                |         |   |  |
| Actual size      | ◀                   | •              |         |   |  |
| Shrink oversized | d pages             |                |         |   |  |
| Custom Scale:    | 100 %               |                |         |   |  |
| Choose paper s   | ource by PDF page s | ize Pages to P | int     |   |  |
|                  |                     | All            |         | - |  |
|                  |                     | Current        | page    |   |  |
|                  |                     |                |         |   |  |
|                  |                     | Pages          | 1 - 34  |   |  |

### Large Two Layer Initials