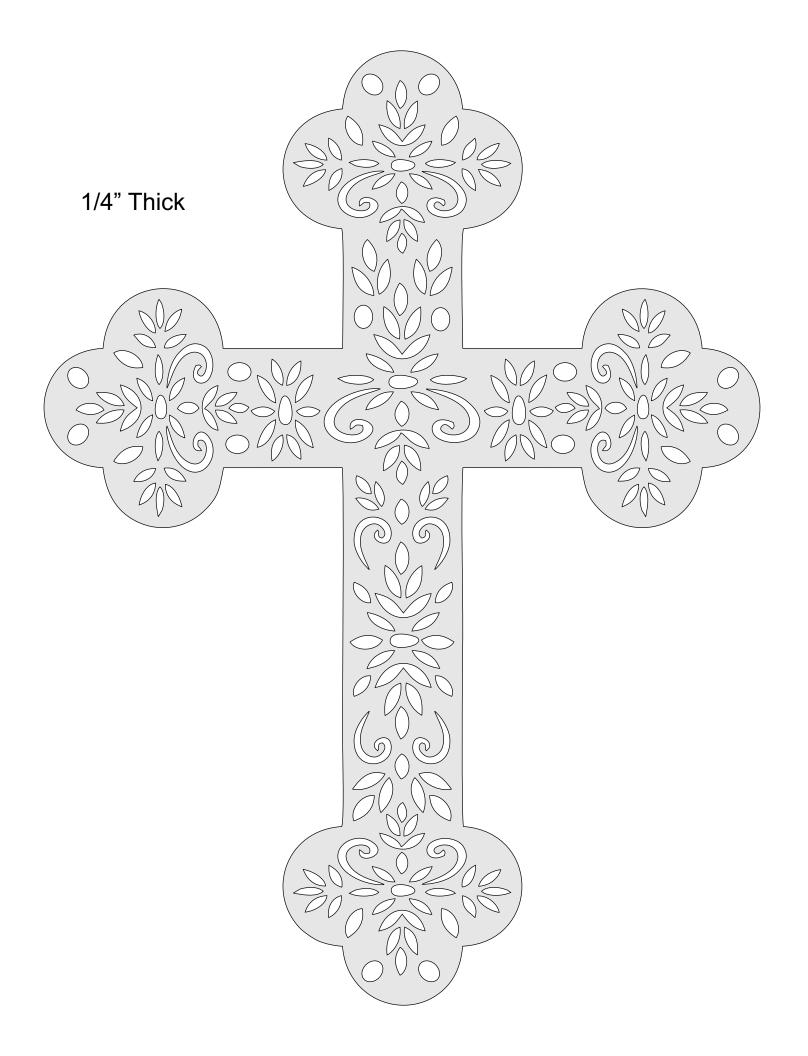

e       | Booklet |   |  |
|------------------|---------------------|----------------|---------|---|--|
| 🔿 Fit            |                     |                |         |   |  |
| Actual size      | ◀                   | •              |         |   |  |
| Shrink oversized | d pages             |                |         |   |  |
| Custom Scale:    | 100 %               |                |         |   |  |
| Choose paper s   | ource by PDF page s | ize Pages to P | int     |   |  |
|                  |                     | All            |         | - |  |
|                  |                     | Current        | page    |   |  |
|                  |                     |                |         |   |  |
|                  |                     | Pages          | 1 - 34  |   |  |











1/4" Thick