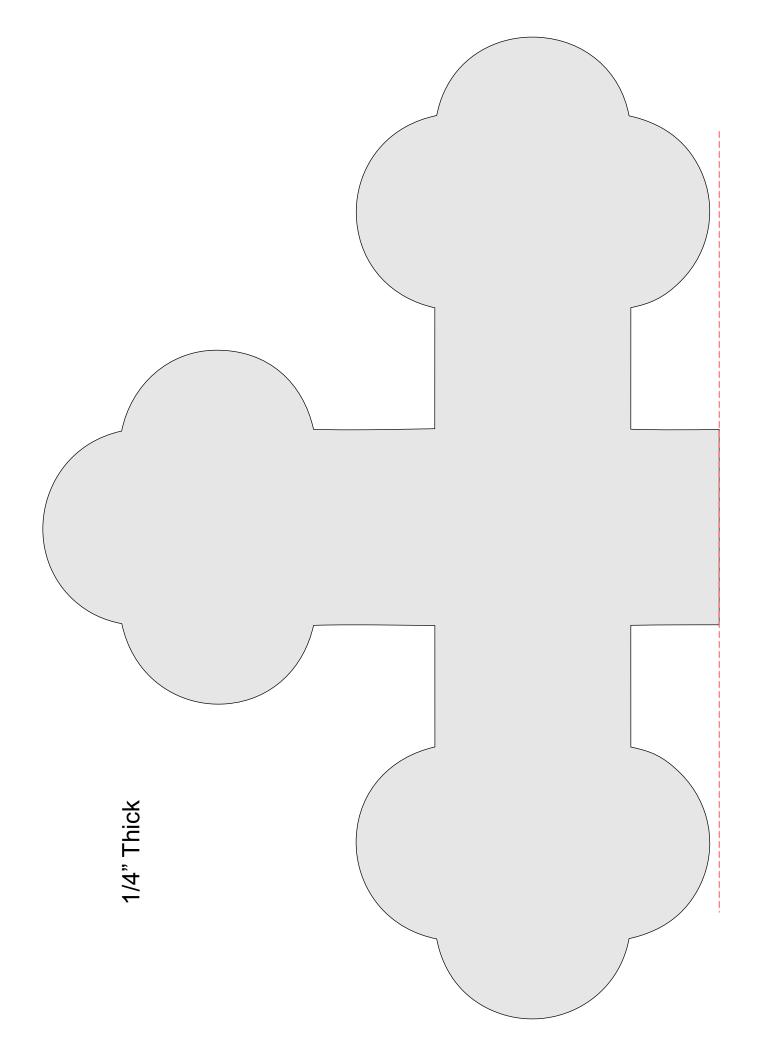

|  |
|------------------|---------------------|----------------|---------|---|--|
| 🔿 Fit            |                     |                |         |   |  |
| Actual size      | ◀                   | •              |         |   |  |
| Shrink oversized | d pages             |                |         |   |  |
| Custom Scale:    | 100 %               |                |         |   |  |
| Choose paper s   | ource by PDF page s | ize Pages to P | int     |   |  |
|                  |                     | All            |         | - |  |
|                  |                     | Current        | page    |   |  |
|                  |                     |                |         |   |  |
|                  |                     | Pages          | 1 - 34  |   |  |











1/4" Thick