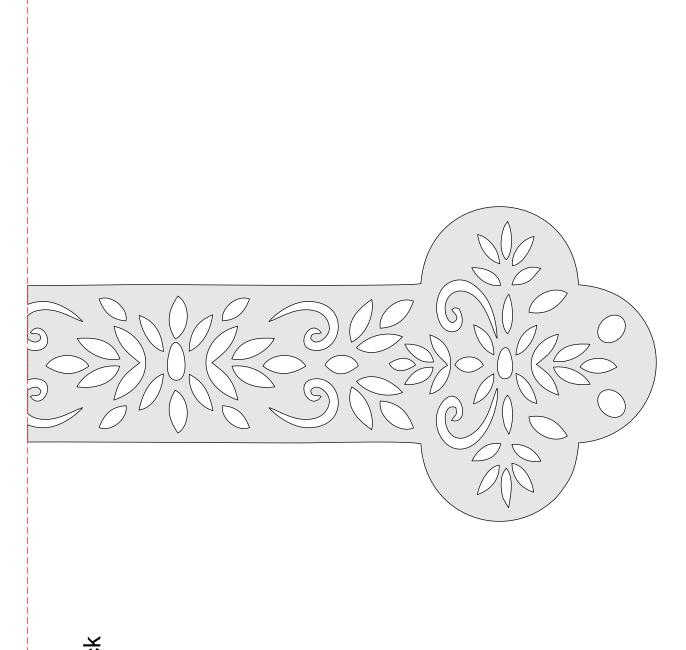

| Booklet |   |  |
|------------------|---------------------|----------------|---------|---|--|
| 🔿 Fit            |                     |                |         |   |  |
| Actual size      | ◀                   | •              |         |   |  |
| Shrink oversized | d pages             |                |         |   |  |
| Custom Scale:    | 100 %               |                |         |   |  |
| Choose paper s   | ource by PDF page s | ize Pages to P | int     |   |  |
|                  |                     | All            |         | - |  |
|                  |                     | Current        | page    |   |  |
|                  |                     |                |         |   |  |
|                  |                     | Pages          | 1 - 34  |   |  |











1/4" Thick