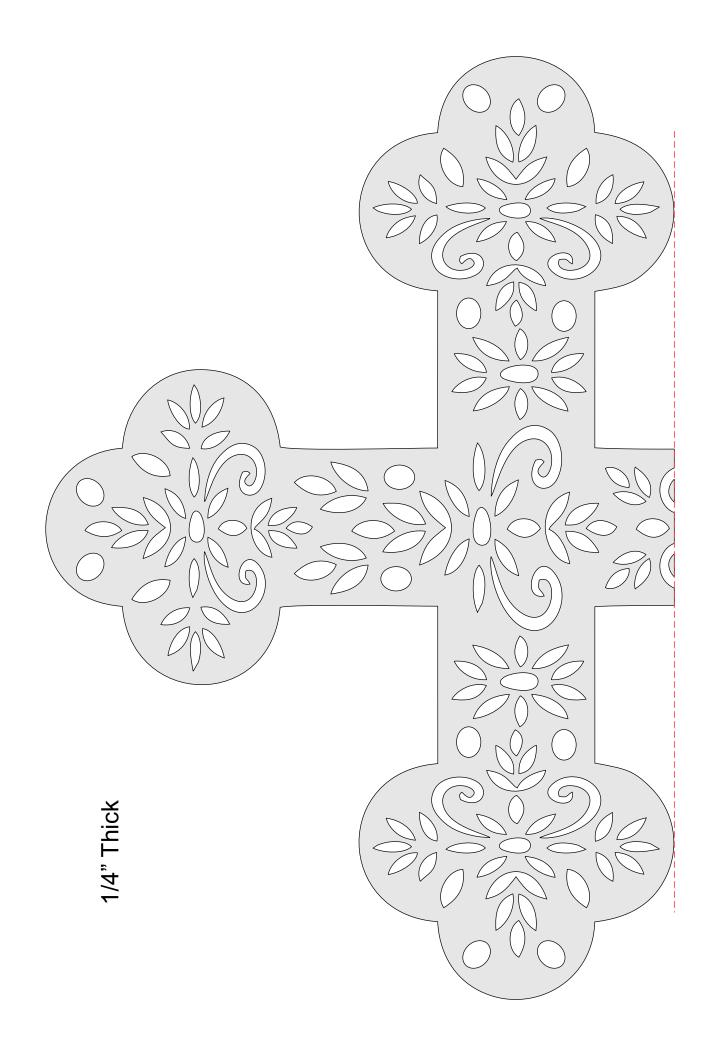

| Booklet |   |  |
|------------------|---------------------|----------------|---------|---|--|
| 🔿 Fit            |                     |                |         |   |  |
| Actual size      | ◀                   | •              |         |   |  |
| Shrink oversized | d pages             |                |         |   |  |
| Custom Scale:    | 100 %               |                |         |   |  |
| Choose paper s   | ource by PDF page s | ize Pages to P | int     |   |  |
|                  |                     | All            |         | - |  |
|                  |                     | Current        | page    |   |  |
|                  |                     |                |         |   |  |
|                  |                     | Pages          | 1 - 34  |   |  |











1/4" Thick