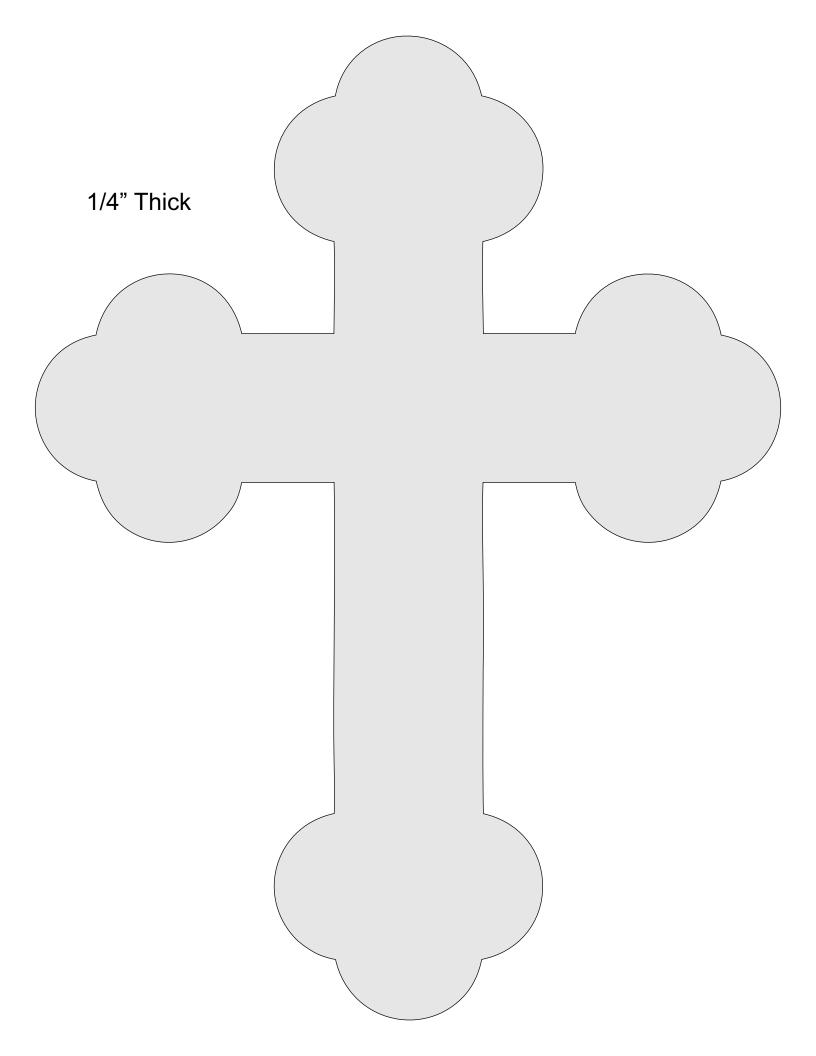

| Booklet |   |  |
|------------------|---------------------|----------------|---------|---|--|
| 🔿 Fit            |                     |                |         |   |  |
| Actual size      | ◀                   | •              |         |   |  |
| Shrink oversized | d pages             |                |         |   |  |
| Custom Scale:    | 100 %               |                |         |   |  |
| Choose paper s   | ource by PDF page s | ize Pages to P | int     |   |  |
|                  |                     | All            |         | - |  |
|                  |                     | Current        | page    |   |  |
|                  |                     |                |         |   |  |
|                  |                     | Pages          | 1 - 34  |   |  |











1/4" Thick