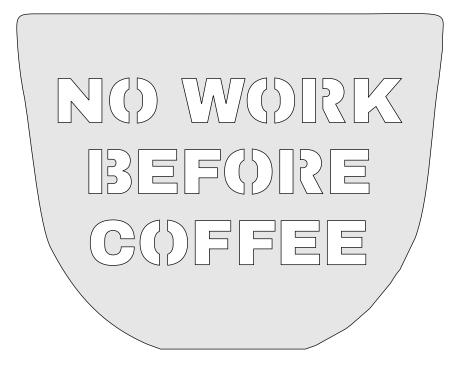

--------|----------------|---------|---|--|
| 🔿 Fit            |                     |                |         |   |  |
| Actual size      | ◀                   | •              |         |   |  |
| Shrink oversized | d pages             |                |         |   |  |
| Custom Scale:    | 100 %               |                |         |   |  |
| Choose paper s   | ource by PDF page s | ize Pages to P | int     |   |  |
|                  |                     | All            |         | - |  |
|                  |                     | Current        | page    |   |  |
|                  |                     |                |         |   |  |
|                  |                     | Pages          | 1 - 34  |   |  |

#### Coffee Cup Pencil Holder

## COFFEE NO WORK

1/4" Thick