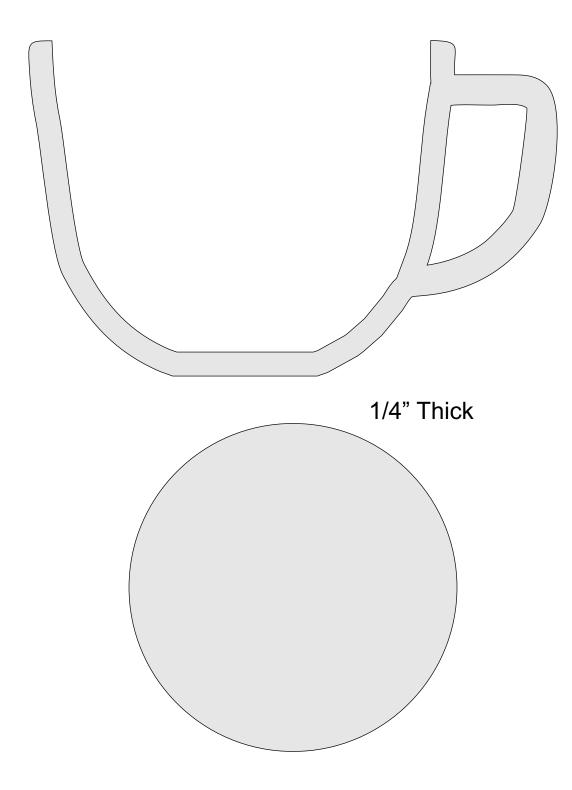

----|----------------|---------|---|--|
| 🔿 Fit            |                     |                |         |   |  |
| Actual size      | ◀                   | •              |         |   |  |
| Shrink oversized | d pages             |                |         |   |  |
| Custom Scale:    | 100 %               |                |         |   |  |
| Choose paper s   | ource by PDF page s | ize Pages to P | int     |   |  |
|                  |                     | All            |         | - |  |
|                  |                     | Current        | page    |   |  |
|                  |                     |                |         |   |  |
|                  |                     | Pages          | 1 - 34  |   |  |

#### Coffee Cup Pencil Holder

## COFFEE NO WORK

1/4" Thick