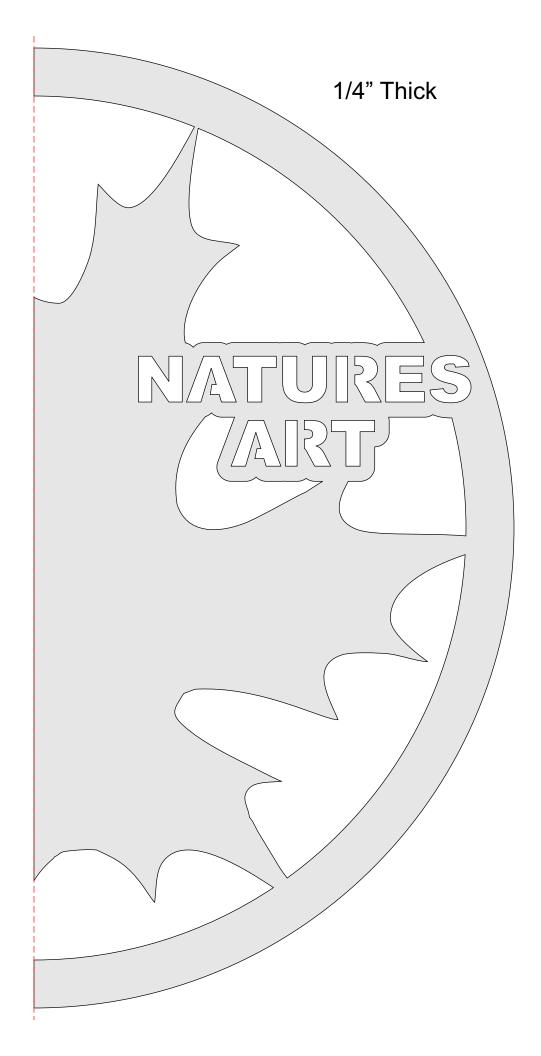

Natures Art Window Plaque with Acrylic Backer.

ES

Natures Art Window Plaque with Wood Backer.