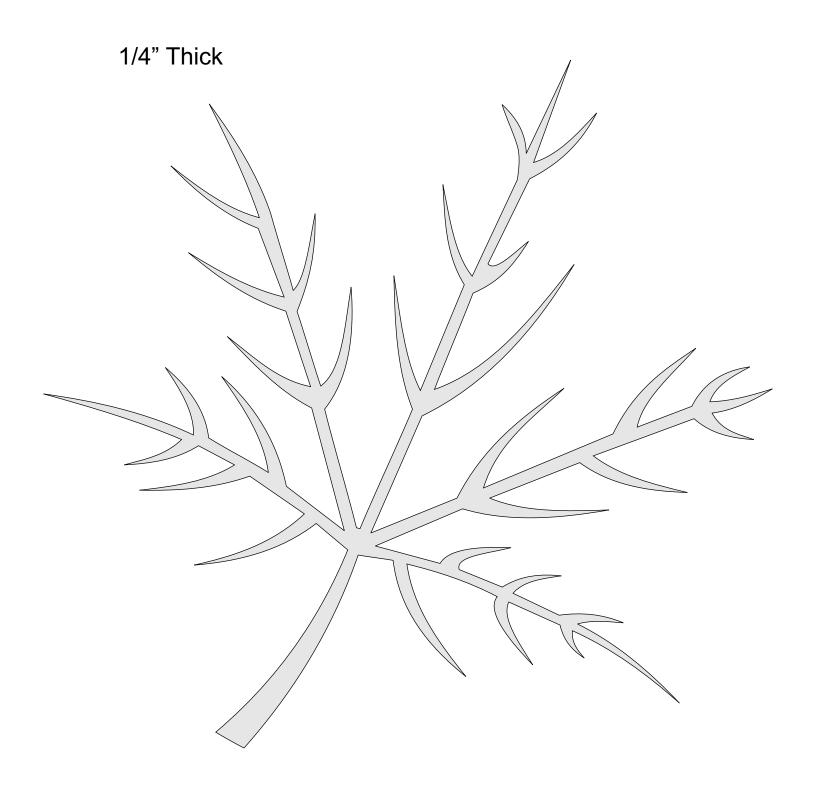

Natures Art Window Plaque with Acrylic Backer.

ES

Natures Art Window Plaque with Wood Backer.