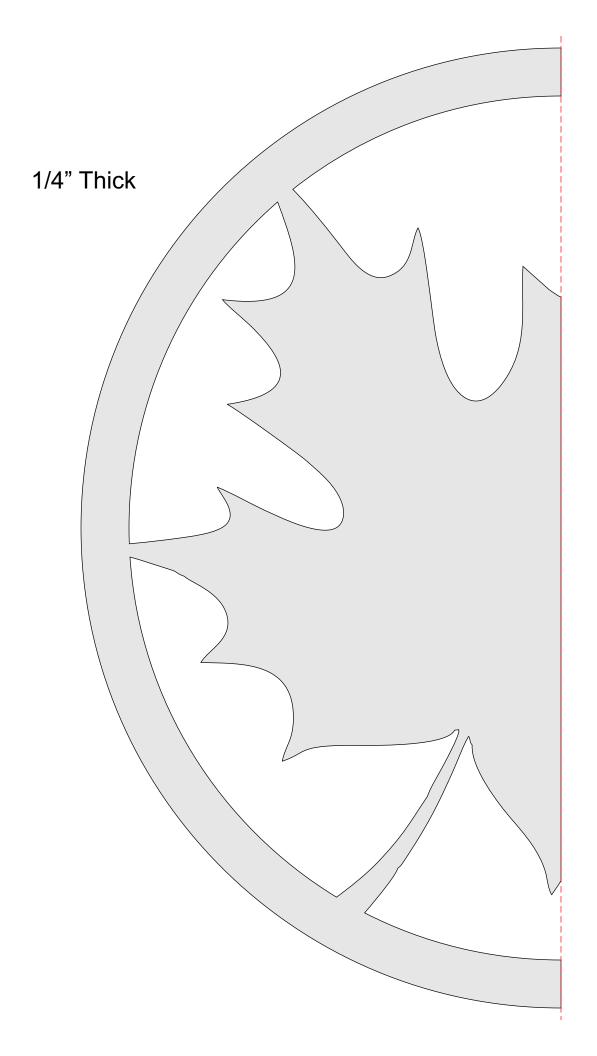

Natures Art Window Plaque with Acrylic Backer.

ES

Natures Art Window Plaque with Wood Backer.