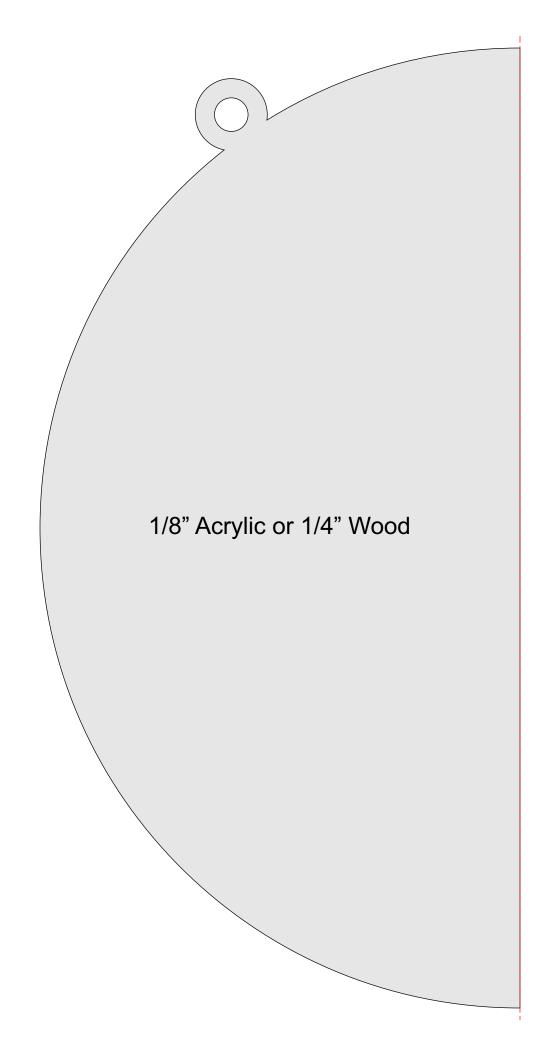

Natures Art Window Plaque with Acrylic Backer.

ES

Natures Art Window Plaque with Wood Backer.