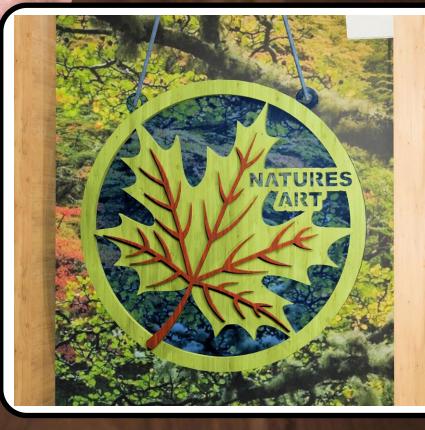

Natures Art Window Plaque with Acrylic Backer.

ES

Natures Art Window Plaque with Wood Backer.