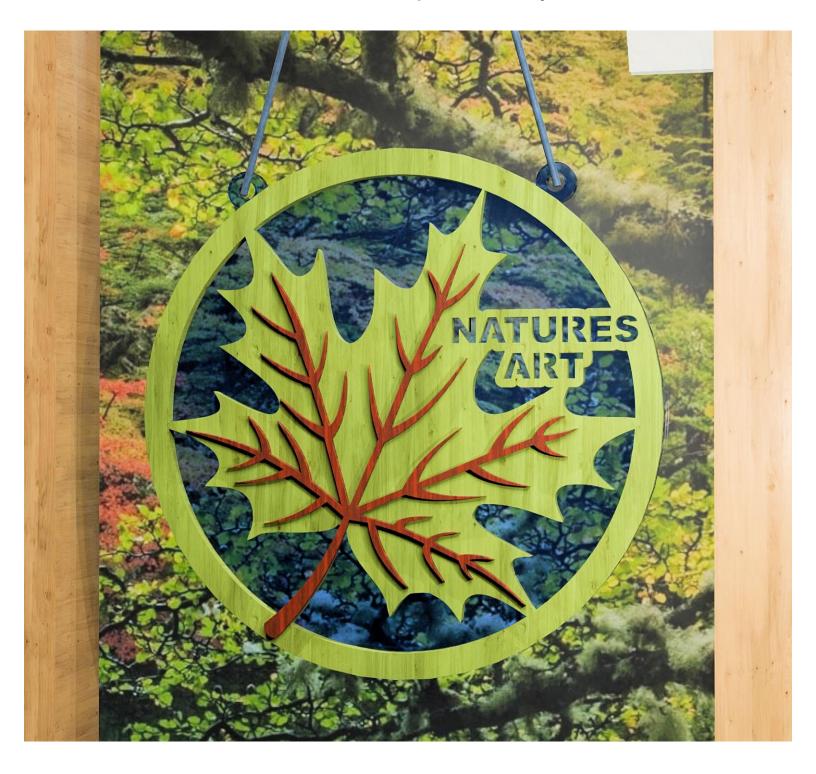

Natures Art Window Plaque with Acrylic Backer.

ES

Natures Art Window Plaque with Wood Backer.