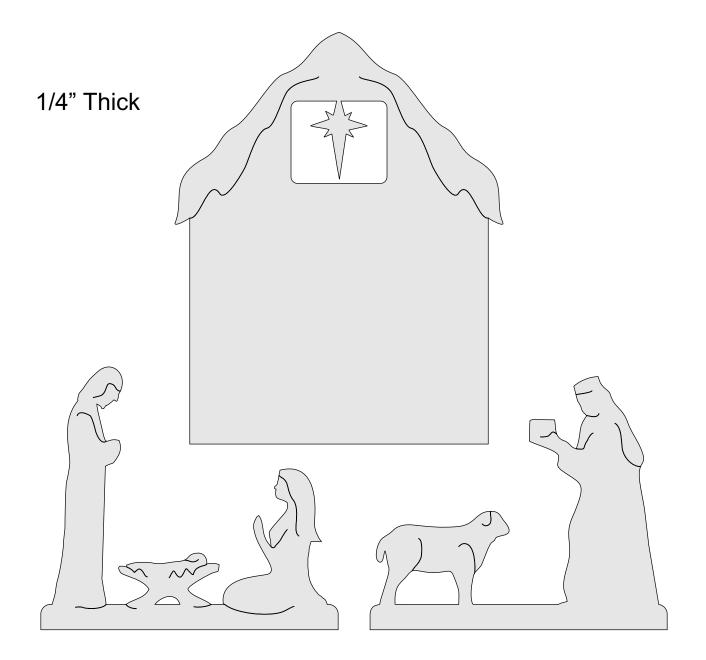

|------------------|---------------------|----------------|---------|---|--|
| 🔿 Fit            |                     |                |         |   |  |
| Actual size      | ◀                   | •              |         |   |  |
| Shrink oversized | d pages             |                |         |   |  |
| Custom Scale:    | 100 %               |                |         |   |  |
| Choose paper s   | ource by PDF page s | ize Pages to P | int     |   |  |
|                  |                     | All            |         | - |  |
|                  |                     | Current        | page    |   |  |
|                  |                     |                |         |   |  |
|                  |                     | Pages          | 1 - 34  |   |  |

#### 4.25" Tall Nativity