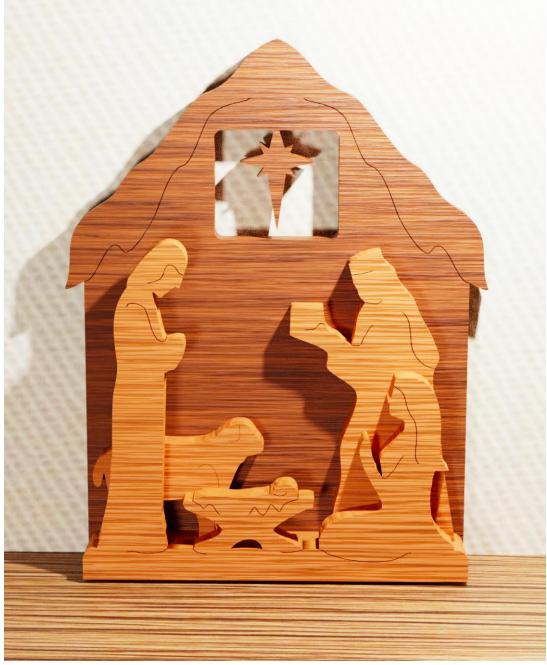

|
|------------------|---------------------|----------------|---------|---|--|
| 🔿 Fit            |                     |                |         |   |  |
| Actual size      | ◀                   | •              |         |   |  |
| Shrink oversized | d pages             |                |         |   |  |
| Custom Scale:    | 100 %               |                |         |   |  |
| Choose paper s   | ource by PDF page s | ize Pages to P | int     |   |  |
|                  |                     | All            |         | - |  |
|                  |                     | Current        | page    |   |  |
|                  |                     |                |         |   |  |
|                  |                     | Pages          | 1 - 34  |   |  |

#### 4.25" Tall Nativity