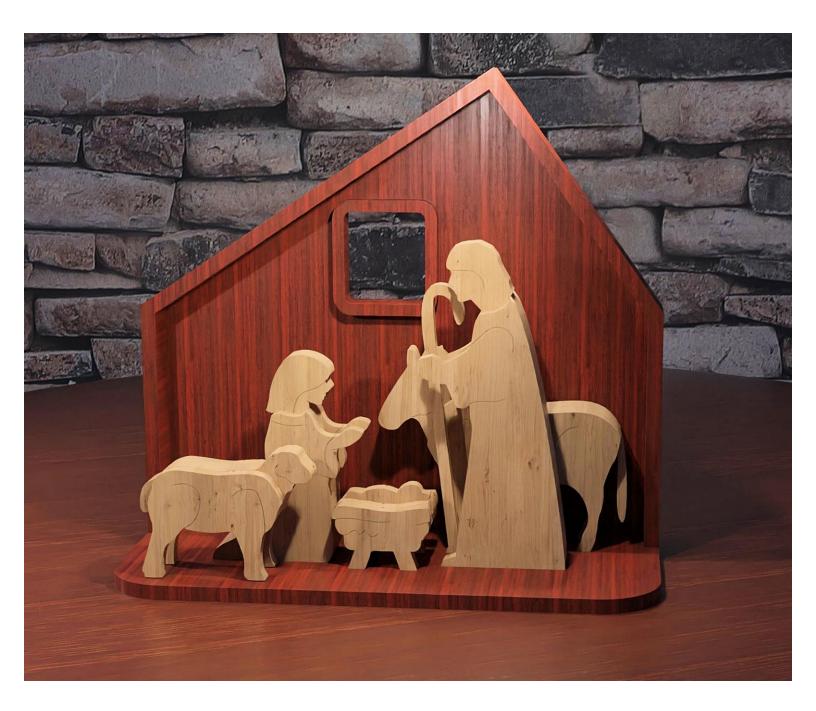

ple       | Booklet |   |  |
|------------------|---------------------|----------------|---------|---|--|
| 🔿 Fit            |                     |                |         |   |  |
| Actual size      | ◀                   | •              |         |   |  |
| Shrink oversized | d pages             |                |         |   |  |
| Custom Scale:    | 100 %               |                |         |   |  |
| Choose paper s   | ource by PDF page s | ize Pages to P | int     |   |  |
|                  |                     | All            |         | - |  |
|                  |                     | Current        | page    |   |  |
|                  |                     |                |         |   |  |
|                  |                     | Pages          | 1 - 34  |   |  |