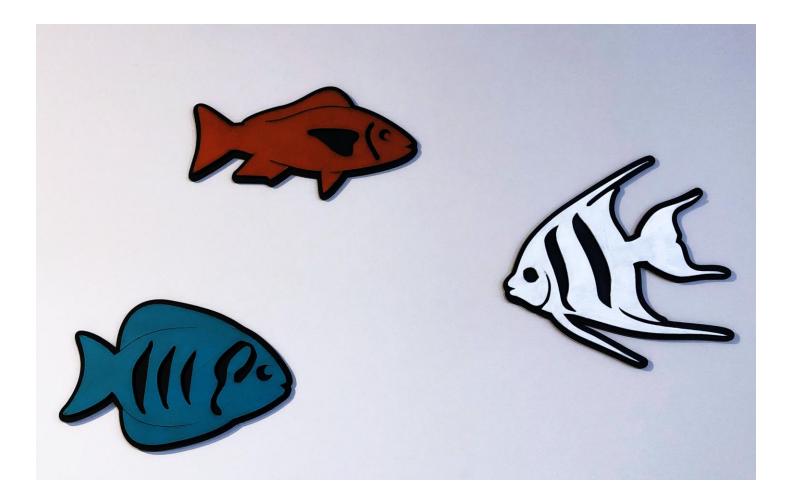

-----------------|---------------------|----------------|---------|---|--|
| 🔿 Fit            |                     |                |         |   |  |
| Actual size      | ◀                   | •              |         |   |  |
| Shrink oversized | d pages             |                |         |   |  |
| Custom Scale:    | 100 %               |                |         |   |  |
| Choose paper s   | ource by PDF page s | ize Pages to P | int     |   |  |
|                  |                     | All            |         | - |  |
|                  |                     | Current        | page    |   |  |
|                  |                     |                |         |   |  |
|                  |                     | Pages          | 1 - 34  |   |  |

#### Layered Fish Decorations









1/8" Thick