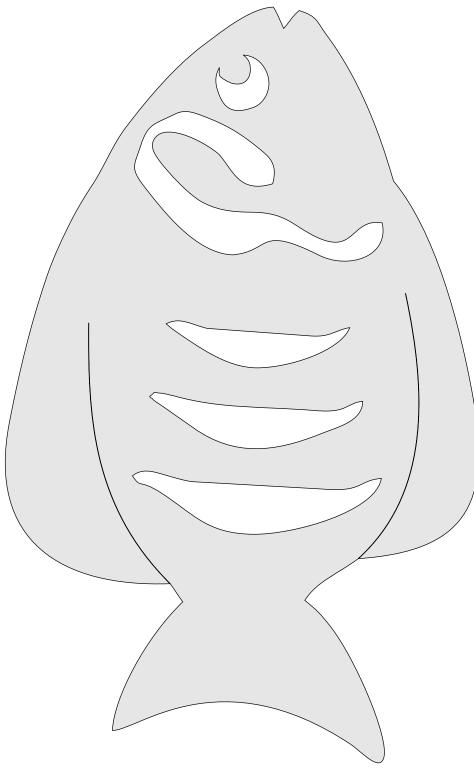

-------------------|----------------|---------|---|--|
| 🔿 Fit            |                     |                |         |   |  |
| Actual size      | ◀                   | •              |         |   |  |
| Shrink oversized | d pages             |                |         |   |  |
| Custom Scale:    | 100 %               |                |         |   |  |
| Choose paper s   | ource by PDF page s | ize Pages to P | int     |   |  |
|                  |                     | All            |         | - |  |
|                  |                     | Current        | page    |   |  |
|                  |                     |                |         |   |  |
|                  |                     | Pages          | 1 - 34  |   |  |

#### Layered Fish Decorations









1/8" Thick