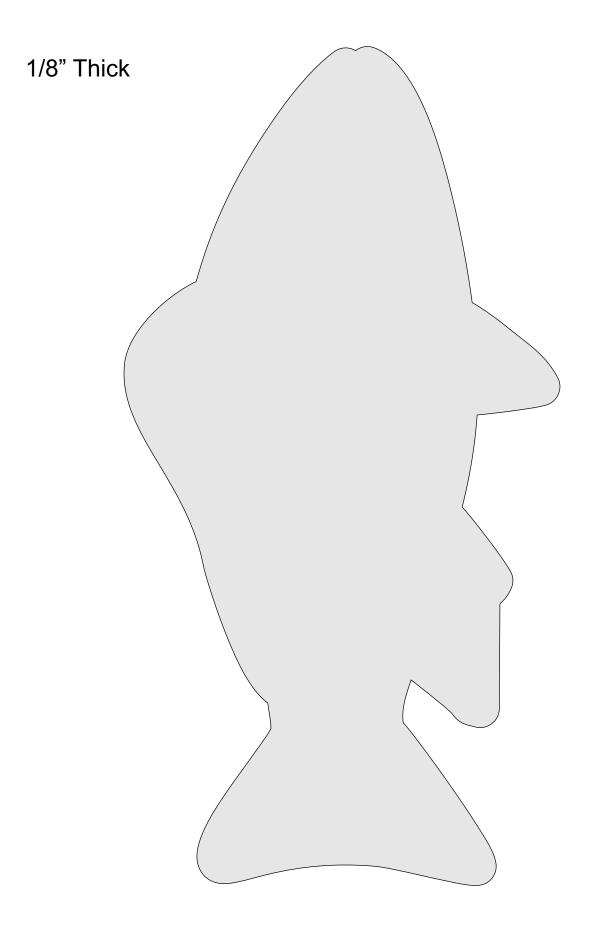

-----------|---------------------|----------------|---------|---|--|
| 🔿 Fit            |                     |                |         |   |  |
| Actual size      | ◀                   | •              |         |   |  |
| Shrink oversized | d pages             |                |         |   |  |
| Custom Scale:    | 100 %               |                |         |   |  |
| Choose paper s   | ource by PDF page s | ize Pages to P | int     |   |  |
|                  |                     | All            |         | - |  |
|                  |                     | Current        | page    |   |  |
|                  |                     |                |         |   |  |
|                  |                     | Pages          | 1 - 34  |   |  |

#### Layered Fish Decorations









1/8" Thick