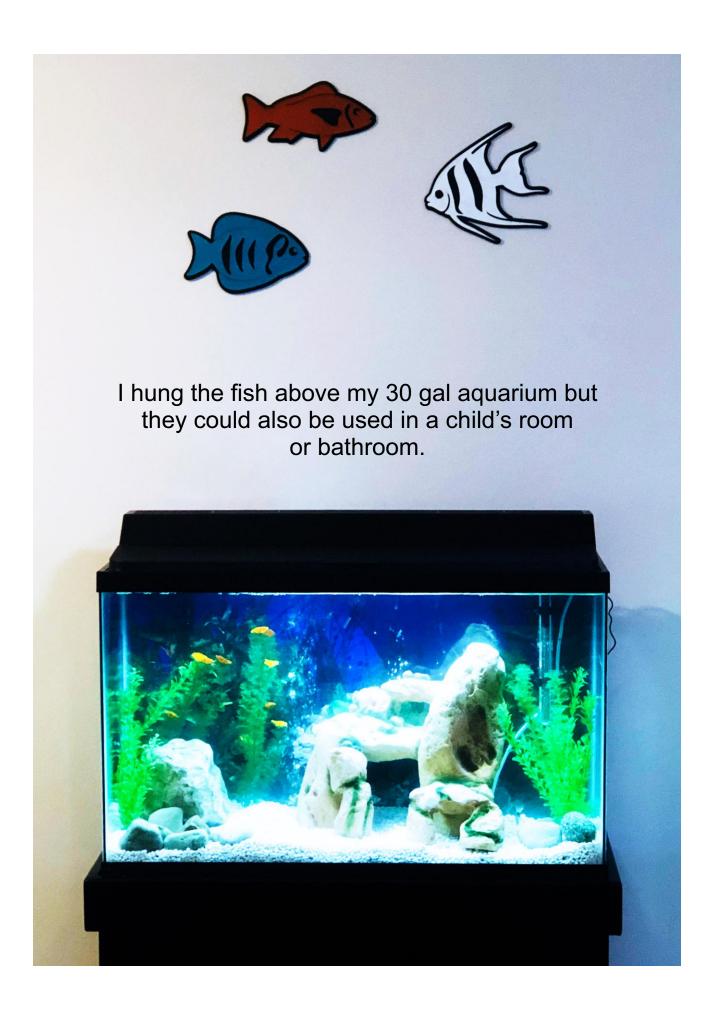

---------------|---------------------|----------------|---------|---|--|
| 🔿 Fit            |                     |                |         |   |  |
| Actual size      | ◀                   | •              |         |   |  |
| Shrink oversized | d pages             |                |         |   |  |
| Custom Scale:    | 100 %               |                |         |   |  |
| Choose paper s   | ource by PDF page s | ize Pages to P | int     |   |  |
|                  |                     | All            |         | - |  |
|                  |                     | Current        | page    |   |  |
|                  |                     |                |         |   |  |
|                  |                     | Pages          | 1 - 34  |   |  |

#### Layered Fish Decorations









1/8" Thick