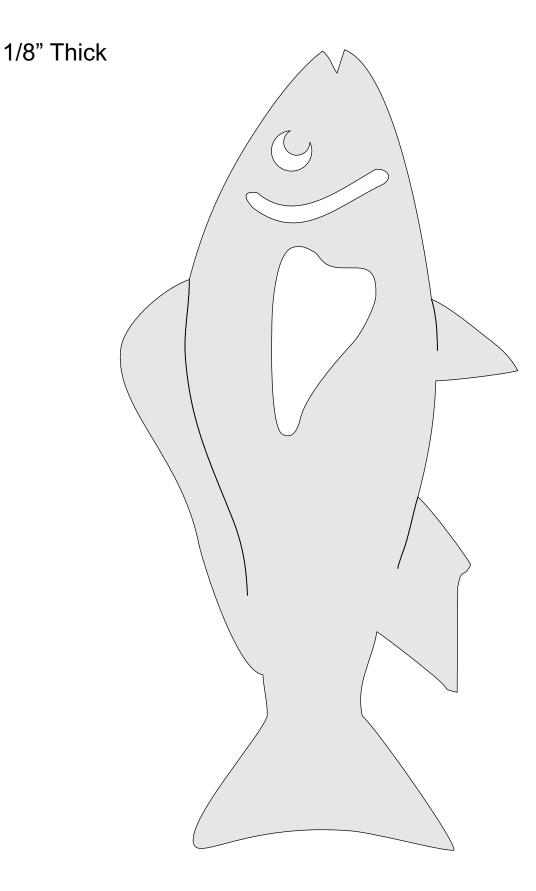

-------------|---------------------|----------------|---------|---|--|
| 🔿 Fit            |                     |                |         |   |  |
| Actual size      | ◀                   | •              |         |   |  |
| Shrink oversized | d pages             |                |         |   |  |
| Custom Scale:    | 100 %               |                |         |   |  |
| Choose paper s   | ource by PDF page s | ize Pages to P | int     |   |  |
|                  |                     | All            |         | - |  |
|                  |                     | Current        | page    |   |  |
|                  |                     |                |         |   |  |
|                  |                     | Pages          | 1 - 34  |   |  |

#### Layered Fish Decorations









1/8" Thick