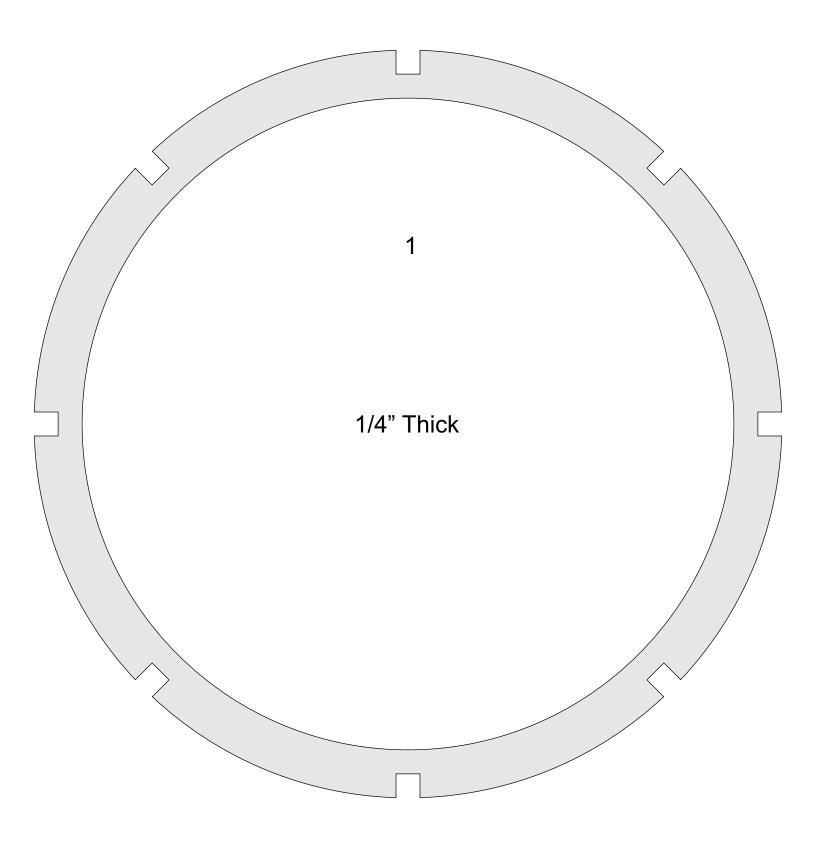

oklet |      |
|--------------------|---------------------|--------------|---------|------|
| ) Fit              |                     |              |         |      |
| Actual size        | ◀                   | I            |         |      |
| ) Shrink oversized | d pages             |              |         |      |
| Custom Scale:      | 100 %               | [            |         | <br> |
| Choose paper s     | ource by PDF page s | ize Pages to | Print   |      |
|                    |                     | All          |         |      |
|                    |                     | Curren       | t page  |      |
|                    |                     |              |         |      |
|                    |                     | Pages        | 1 - 34  |      |