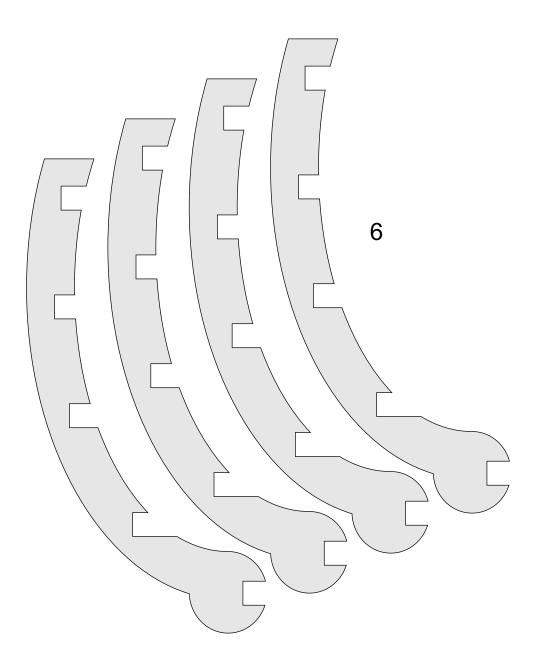

| Booklet |      |
|--------------------|---------------------|--------------|---------|------|
| ) Fit              |                     |              |         |      |
| Actual size        | ◀                   | I            |         |      |
| ) Shrink oversized | d pages             |              |         |      |
| Custom Scale:      | 100 %               | [            |         | <br> |
| Choose paper s     | ource by PDF page s | ize Pages to | Print   |      |
|                    |                     | All          |         |      |
|                    |                     | Curren       | t page  |      |
|                    |                     |              |         |      |
|                    |                     | Pages        | 1 - 34  |      |