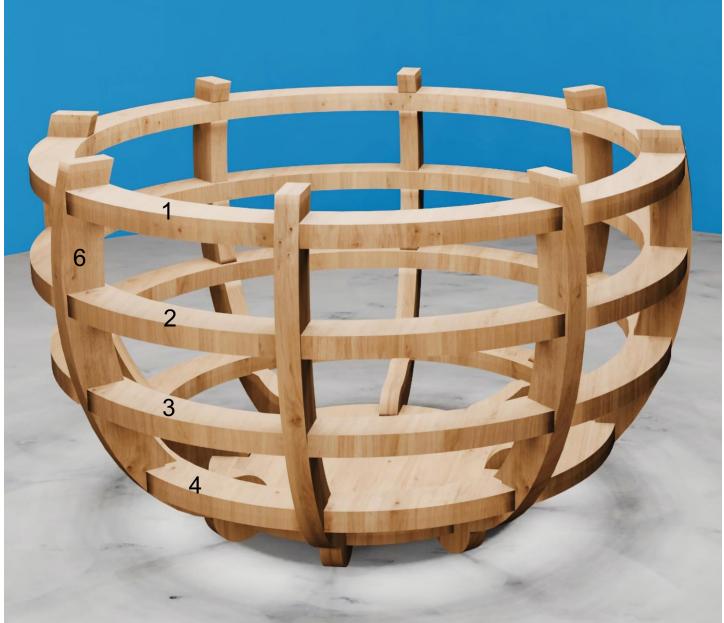

e     | Booklet |      |
|--------------------|---------------------|--------------|---------|------|
| ) Fit              |                     |              |         |      |
| Actual size        | ◀                   | I            |         |      |
| ) Shrink oversized | d pages             |              |         |      |
| Custom Scale:      | 100 %               | [            |         | <br> |
| Choose paper s     | ource by PDF page s | ize Pages to | Print   |      |
|                    |                     | All          |         |      |
|                    |                     | Curren       | t page  |      |
|                    |                     |              |         |      |
|                    |                     | Pages        | 1 - 34  |      |