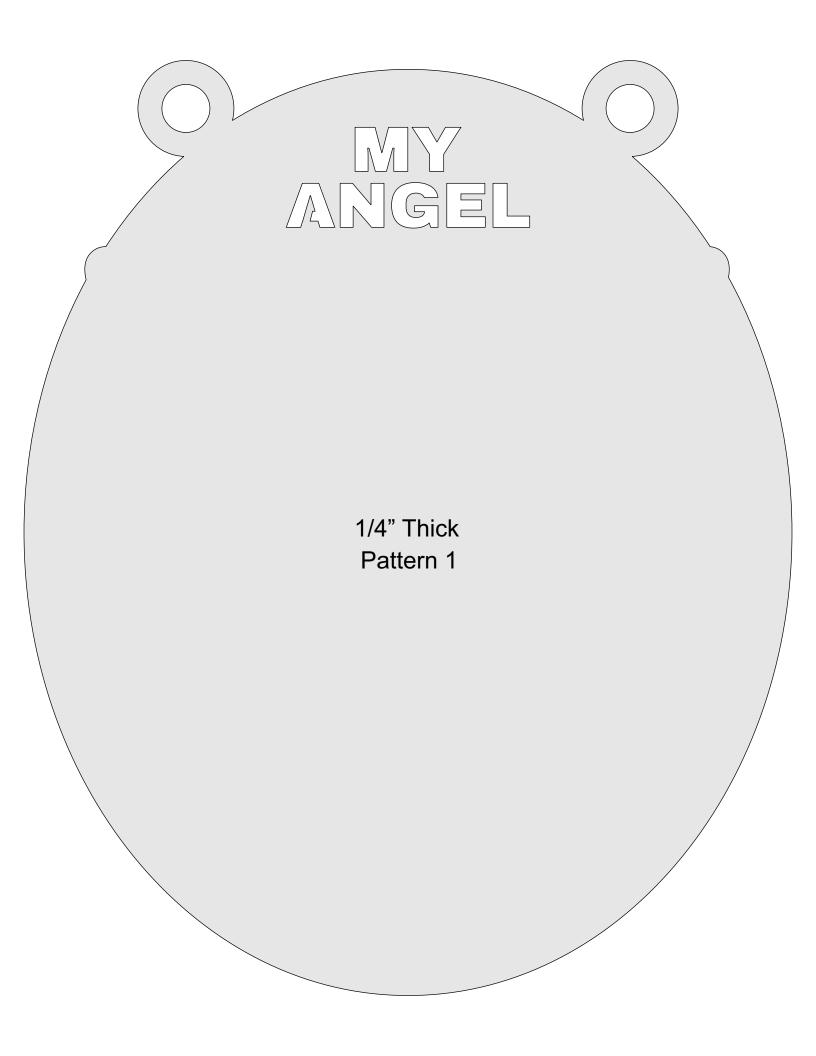

1/4" Thick Pattern 1

1/4" Thick Pattern 2

1/4" Thick Pattern 2

1/4" Thick Pattern 2