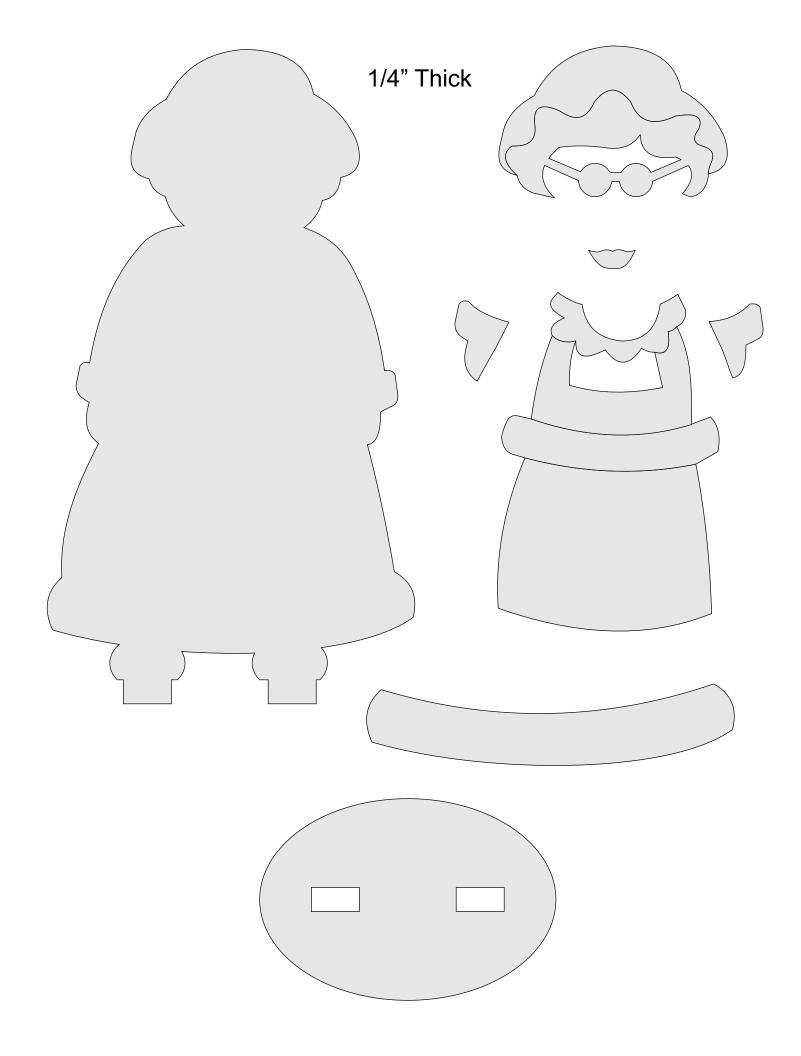

Booklet |  |
|------------------|---------------------|------------------|---------|--|
| 🔿 Fit            |                     |                  |         |  |
| Actual size      | ◀───                | -                |         |  |
| Shrink oversized | d pages             |                  |         |  |
| Custom Scale:    | 100 %               |                  |         |  |
| Choose paper s   | ource by PDF page s | size Pages to Pr | nt      |  |
|                  |                     | All              |         |  |
|                  |                     | O Current p      | age     |  |
|                  |                     | Current          | -9-     |  |
|                  |                     | O Current        | -       |  |



#### Also available as a set.