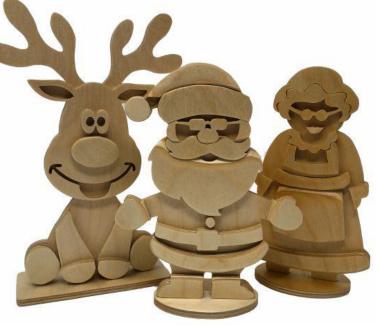

| Booklet |  |
|------------------|---------------------|------------------|---------|--|
| 🔿 Fit            |                     |                  |         |  |
| Actual size      | ◀───                | -                |         |  |
| Shrink oversized | d pages             |                  |         |  |
| Custom Scale:    | 100 %               |                  |         |  |
| Choose paper s   | ource by PDF page s | size Pages to Pr | nt      |  |
|                  |                     | All              |         |  |
|                  |                     | O Current p      | age     |  |
|                  |                     | Current          | -9-     |  |
|                  |                     | O Current        | -       |  |



#### Also available as a set.