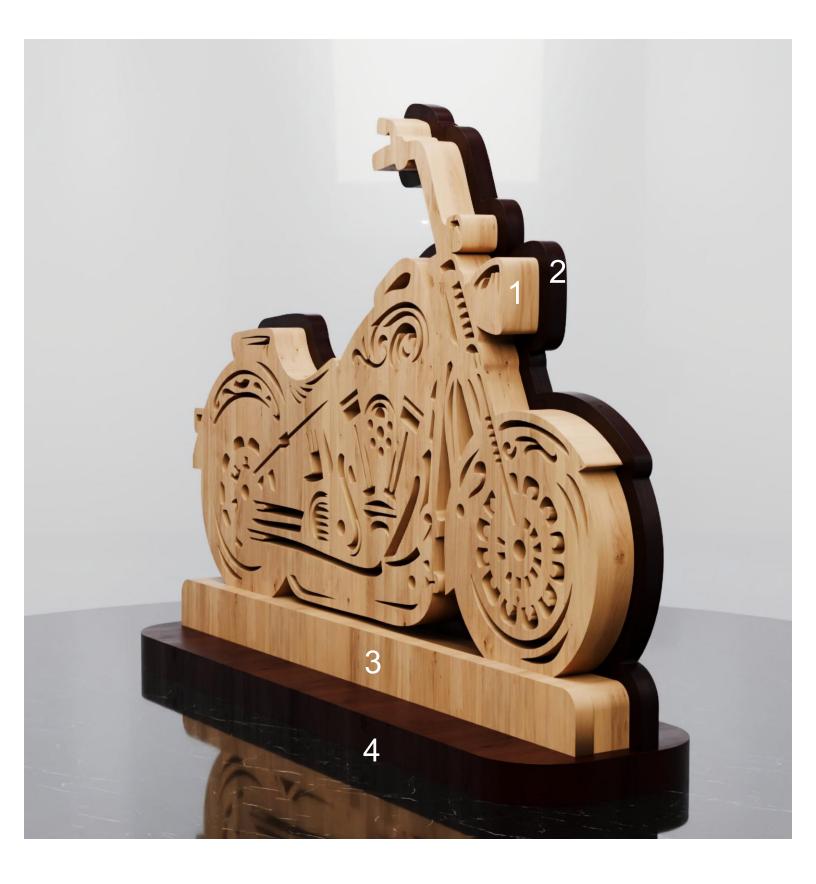

e       | Booklet |   |  |
|------------------|---------------------|----------------|---------|---|--|
| 🔿 Fit            |                     |                |         |   |  |
| Actual size      | ◀                   | •              |         |   |  |
| Shrink oversized | d pages             |                |         |   |  |
| Custom Scale:    | 100 %               |                |         |   |  |
| Choose paper s   | ource by PDF page s | ize Pages to P | int     |   |  |
|                  |                     | All            |         | - |  |
|                  |                     | Current        | page    |   |  |
|                  |                     |                |         |   |  |
|                  |                     | Pages          | 1 - 34  |   |  |