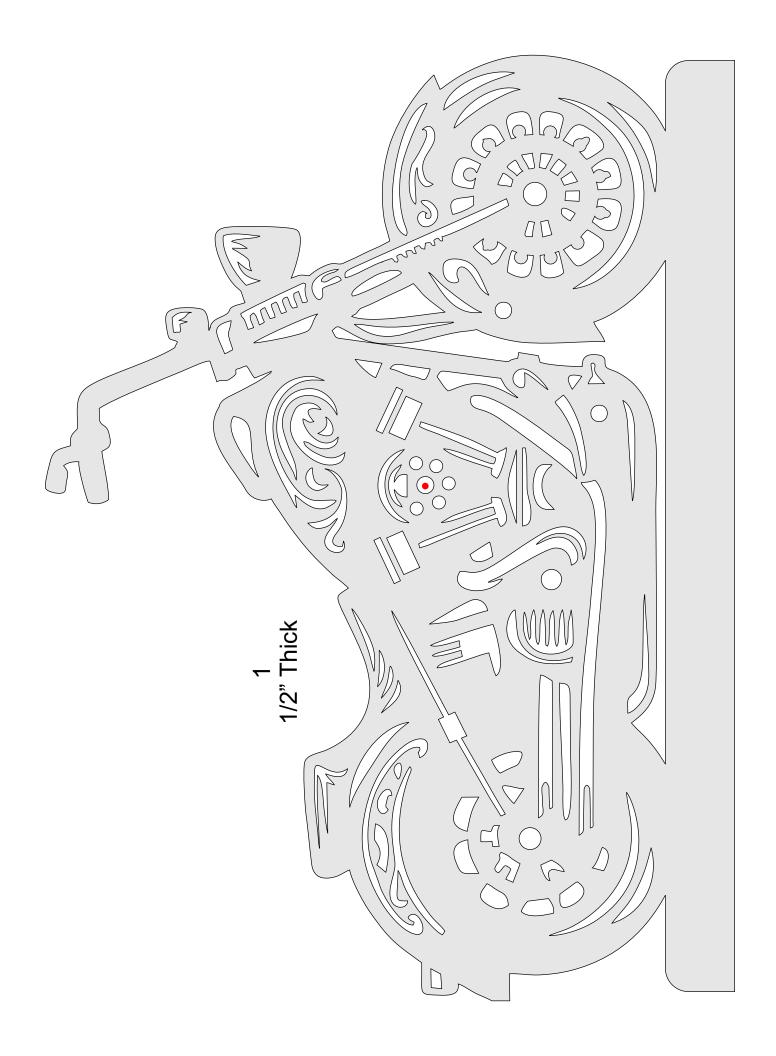

| Booklet |   |  |
|------------------|---------------------|----------------|---------|---|--|
| 🔿 Fit            |                     |                |         |   |  |
| Actual size      | ◀                   | •              |         |   |  |
| Shrink oversized | d pages             |                |         |   |  |
| Custom Scale:    | 100 %               |                |         |   |  |
| Choose paper s   | ource by PDF page s | ize Pages to P | int     |   |  |
|                  |                     | All            |         | - |  |
|                  |                     | Current        | page    |   |  |
|                  |                     |                |         |   |  |
|                  |                     | Pages          | 1 - 34  |   |  |