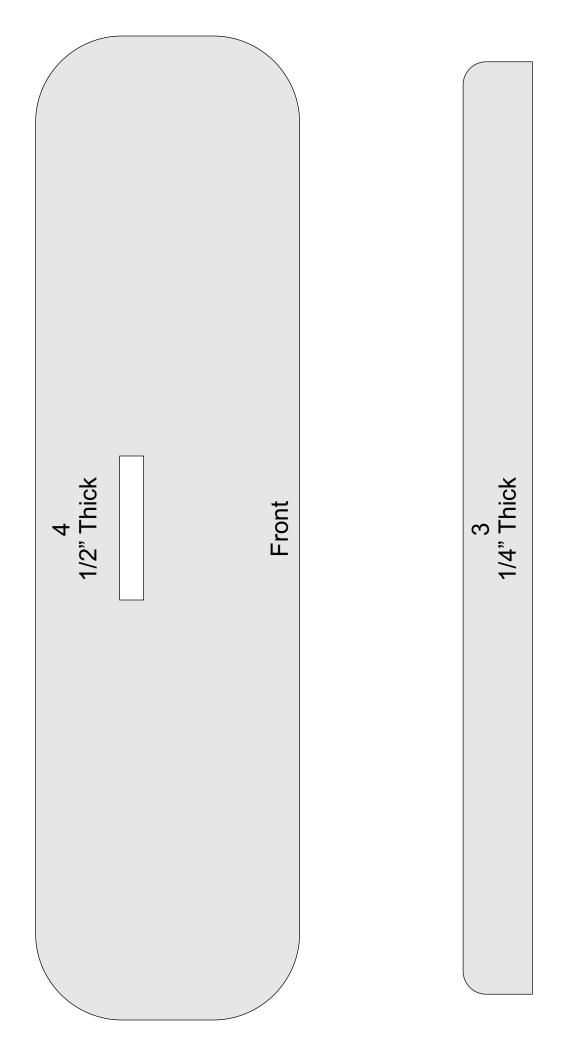

| Booklet |   |  |
|------------------|---------------------|----------------|---------|---|--|
| 🔿 Fit            |                     |                |         |   |  |
| Actual size      | ◀                   | •              |         |   |  |
| Shrink oversized | d pages             |                |         |   |  |
| Custom Scale:    | 100 %               |                |         |   |  |
| Choose paper s   | ource by PDF page s | ize Pages to P | int     |   |  |
|                  |                     | All            |         | - |  |
|                  |                     | Current        | page    |   |  |
|                  |                     |                |         |   |  |
|                  |                     | Pages          | 1 - 34  |   |  |