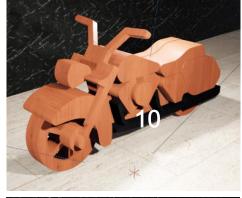

|   |  |
|------------------|---------------------|----------------|---------|---|--|
| 🔿 Fit            |                     |                |         |   |  |
| Actual size      | ◀                   | •              |         |   |  |
| Shrink oversized | d pages             |                |         |   |  |
| Custom Scale:    | 100 %               |                |         |   |  |
| Choose paper s   | ource by PDF page s | ize Pages to P | int     |   |  |
|                  |                     | All            |         | - |  |
|                  |                     | Current        | page    |   |  |
|                  |                     |                |         |   |  |
|                  |                     | Pages          | 1 - 34  |   |  |