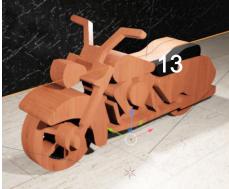

|  |
|------------------|---------------------|----------------|---------|---|--|
| 🔿 Fit            |                     |                |         |   |  |
| Actual size      | ◀                   | •              |         |   |  |
| Shrink oversized | d pages             |                |         |   |  |
| Custom Scale:    | 100 %               |                |         |   |  |
| Choose paper s   | ource by PDF page s | ize Pages to P | int     |   |  |
|                  |                     | All            |         | - |  |
|                  |                     | Current        | page    |   |  |
|                  |                     |                |         |   |  |
|                  |                     | Pages          | 1 - 34  |   |  |