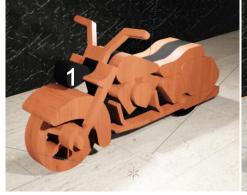

e       | Booklet |   |  |
|------------------|---------------------|----------------|---------|---|--|
| 🔿 Fit            |                     |                |         |   |  |
| Actual size      | ◀                   | •              |         |   |  |
| Shrink oversized | d pages             |                |         |   |  |
| Custom Scale:    | 100 %               |                |         |   |  |
| Choose paper s   | ource by PDF page s | ize Pages to P | int     |   |  |
|                  |                     | All            |         | - |  |
|                  |                     | Current        | page    |   |  |
|                  |                     |                |         |   |  |
|                  |                     | Pages          | 1 - 34  |   |  |