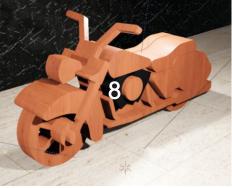

let |   |  |
|------------------|---------------------|----------------|---------|---|--|
| 🔿 Fit            |                     |                |         |   |  |
| Actual size      | ◀                   | •              |         |   |  |
| Shrink oversized | d pages             |                |         |   |  |
| Custom Scale:    | 100 %               |                |         |   |  |
| Choose paper s   | ource by PDF page s | ize Pages to P | int     |   |  |
|                  |                     | All            |         | - |  |
|                  |                     | Current        | page    |   |  |
|                  |                     |                |         |   |  |
|                  |                     | Pages          | 1 - 34  |   |  |