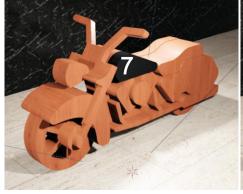

oklet |   |  |
|------------------|---------------------|----------------|---------|---|--|
| 🔿 Fit            |                     |                |         |   |  |
| Actual size      | ◀                   | •              |         |   |  |
| Shrink oversized | d pages             |                |         |   |  |
| Custom Scale:    | 100 %               |                |         |   |  |
| Choose paper s   | ource by PDF page s | ize Pages to P | int     |   |  |
|                  |                     | All            |         | - |  |
|                  |                     | Current        | page    |   |  |
|                  |                     |                |         |   |  |
|                  |                     | Pages          | 1 - 34  |   |  |