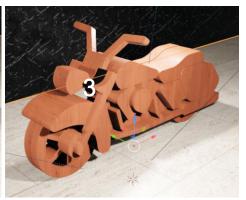

| Booklet |   |  |
|------------------|---------------------|----------------|---------|---|--|
| 🔿 Fit            |                     |                |         |   |  |
| Actual size      | ◀                   | •              |         |   |  |
| Shrink oversized | d pages             |                |         |   |  |
| Custom Scale:    | 100 %               |                |         |   |  |
| Choose paper s   | ource by PDF page s | ize Pages to P | int     |   |  |
|                  |                     | All            |         | - |  |
|                  |                     | Current        | page    |   |  |
|                  |                     |                |         |   |  |
|                  |                     | Pages          | 1 - 34  |   |  |