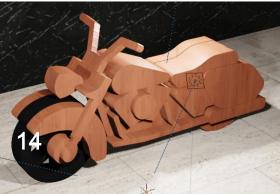

|
|------------------|---------------------|----------------|---------|---|--|
| 🔿 Fit            |                     |                |         |   |  |
| Actual size      | ◀                   | •              |         |   |  |
| Shrink oversized | d pages             |                |         |   |  |
| Custom Scale:    | 100 %               |                |         |   |  |
| Choose paper s   | ource by PDF page s | ize Pages to P | int     |   |  |
|                  |                     | All            |         | - |  |
|                  |                     | Current        | page    |   |  |
|                  |                     |                |         |   |  |
|                  |                     | Pages          | 1 - 34  |   |  |