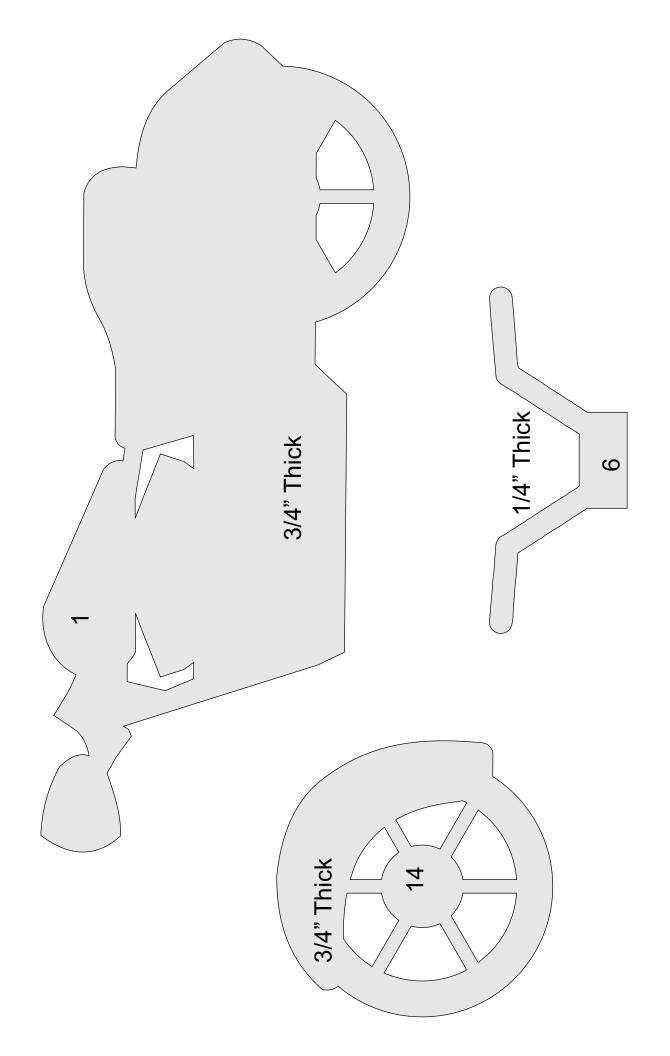

------------------|---------------------|----------------|---------|---|--|
| 🔿 Fit            |                     |                |         |   |  |
| Actual size      | ◀                   | •              |         |   |  |
| Shrink oversized | d pages             |                |         |   |  |
| Custom Scale:    | 100 %               |                |         |   |  |
| Choose paper s   | ource by PDF page s | ize Pages to P | int     |   |  |
|                  |                     | All            |         | - |  |
|                  |                     | Current        | page    |   |  |
|                  |                     |                |         |   |  |
|                  |                     | Pages          | 1 - 34  |   |  |