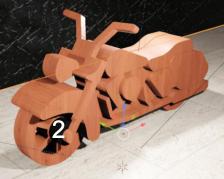

| Booklet |   |  |
|------------------|---------------------|----------------|---------|---|--|
| 🔿 Fit            |                     |                |         |   |  |
| Actual size      | ◀                   | •              |         |   |  |
| Shrink oversized | d pages             |                |         |   |  |
| Custom Scale:    | 100 %               |                |         |   |  |
| Choose paper s   | ource by PDF page s | ize Pages to P | int     |   |  |
|                  |                     | All            |         | - |  |
|                  |                     | Current        | page    |   |  |
|                  |                     |                |         |   |  |
|                  |                     | Pages          | 1 - 34  |   |  |