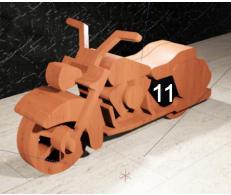

|  |
|------------------|---------------------|----------------|---------|---|--|
| 🔿 Fit            |                     |                |         |   |  |
| Actual size      | ◀                   | •              |         |   |  |
| Shrink oversized | d pages             |                |         |   |  |
| Custom Scale:    | 100 %               |                |         |   |  |
| Choose paper s   | ource by PDF page s | ize Pages to P | int     |   |  |
|                  |                     | All            |         | - |  |
|                  |                     | Current        | page    |   |  |
|                  |                     |                |         |   |  |
|                  |                     | Pages          | 1 - 34  |   |  |