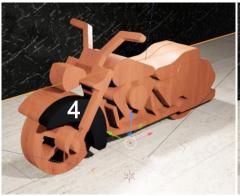

| Booklet |   |  |
|------------------|---------------------|----------------|---------|---|--|
| 🔿 Fit            |                     |                |         |   |  |
| Actual size      | ◀                   | •              |         |   |  |
| Shrink oversized | d pages             |                |         |   |  |
| Custom Scale:    | 100 %               |                |         |   |  |
| Choose paper s   | ource by PDF page s | ize Pages to P | int     |   |  |
|                  |                     | All            |         | - |  |
|                  |                     | Current        | page    |   |  |
|                  |                     |                |         |   |  |
|                  |                     | Pages          | 1 - 34  |   |  |