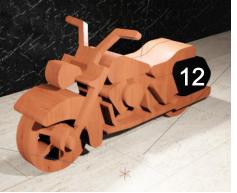

|------------------|---------------------|----------------|---------|---|--|
| 🔿 Fit            |                     |                |         |   |  |
| Actual size      | ◀                   | •              |         |   |  |
| Shrink oversized | d pages             |                |         |   |  |
| Custom Scale:    | 100 %               |                |         |   |  |
| Choose paper s   | ource by PDF page s | ize Pages to P | int     |   |  |
|                  |                     | All            |         | - |  |
|                  |                     | Current        | page    |   |  |
|                  |                     |                |         |   |  |
|                  |                     | Pages          | 1 - 34  |   |  |