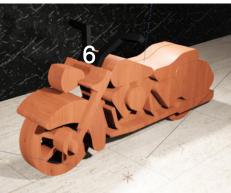

Booklet |   |  |
|------------------|---------------------|----------------|---------|---|--|
| 🔿 Fit            |                     |                |         |   |  |
| Actual size      | ◀                   | •              |         |   |  |
| Shrink oversized | d pages             |                |         |   |  |
| Custom Scale:    | 100 %               |                |         |   |  |
| Choose paper s   | ource by PDF page s | ize Pages to P | int     |   |  |
|                  |                     | All            |         | - |  |
|                  |                     | Current        | page    |   |  |
|                  |                     |                |         |   |  |
|                  |                     | Pages          | 1 - 34  |   |  |