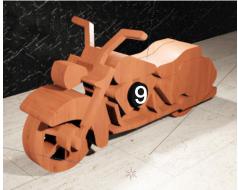

t |   |  |
|------------------|---------------------|----------------|---------|---|--|
| 🔿 Fit            |                     |                |         |   |  |
| Actual size      | ◀                   | •              |         |   |  |
| Shrink oversized | d pages             |                |         |   |  |
| Custom Scale:    | 100 %               |                |         |   |  |
| Choose paper s   | ource by PDF page s | ize Pages to P | int     |   |  |
|                  |                     | All            |         | - |  |
|                  |                     | Current        | page    |   |  |
|                  |                     |                |         |   |  |
|                  |                     | Pages          | 1 - 34  |   |  |