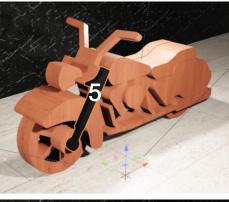

| Booklet |   |  |
|------------------|---------------------|----------------|---------|---|--|
| 🔿 Fit            |                     |                |         |   |  |
| Actual size      | ◀                   | •              |         |   |  |
| Shrink oversized | d pages             |                |         |   |  |
| Custom Scale:    | 100 %               |                |         |   |  |
| Choose paper s   | ource by PDF page s | ize Pages to P | int     |   |  |
|                  |                     | All            |         | - |  |
|                  |                     | Current        | page    |   |  |
|                  |                     |                |         |   |  |
|                  |                     | Pages          | 1 - 34  |   |  |