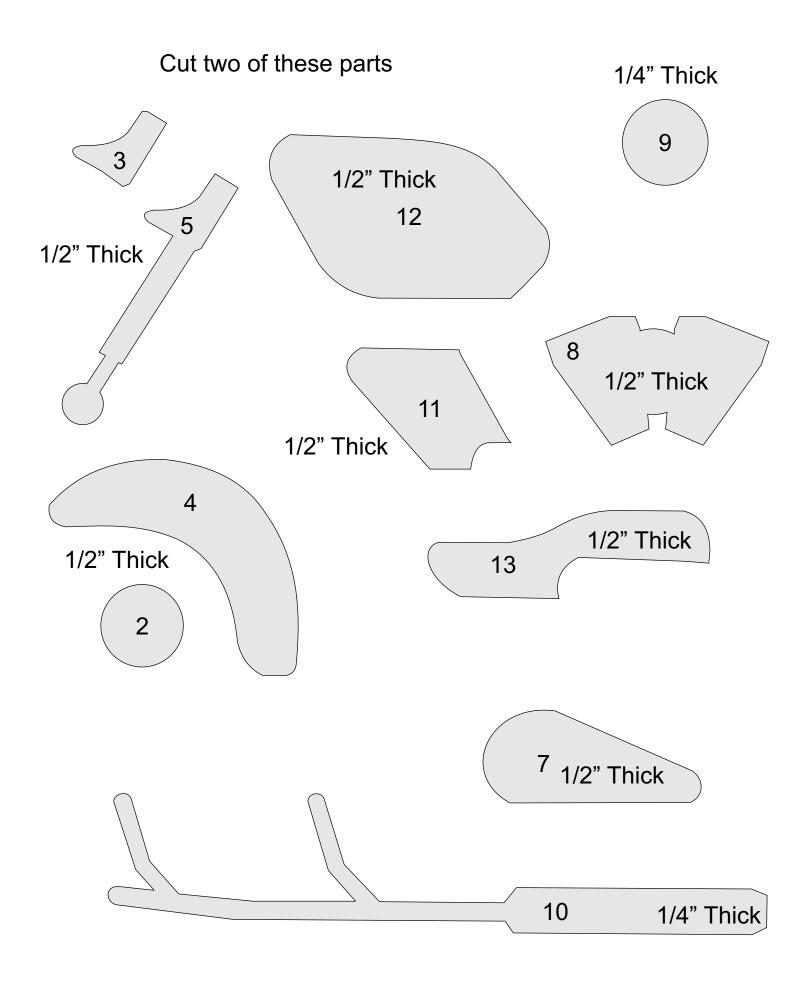

----------------|---------------------|----------------|---------|---|--|
| 🔿 Fit            |                     |                |         |   |  |
| Actual size      | ◀                   | •              |         |   |  |
| Shrink oversized | d pages             |                |         |   |  |
| Custom Scale:    | 100 %               |                |         |   |  |
| Choose paper s   | ource by PDF page s | ize Pages to P | int     |   |  |
|                  |                     | All            |         | - |  |
|                  |                     | Current        | page    |   |  |
|                  |                     |                |         |   |  |
|                  |                     | Pages          | 1 - 34  |   |  |