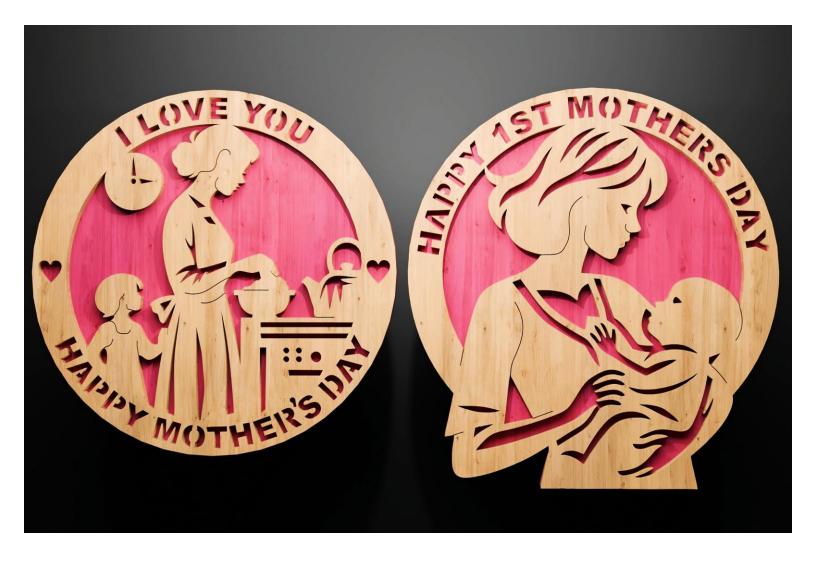

ple       | Booklet |   |  |
|------------------|---------------------|----------------|---------|---|--|
| 🔿 Fit            |                     |                |         |   |  |
| Actual size      | ◀                   | •              |         |   |  |
| Shrink oversized | d pages             |                |         |   |  |
| Custom Scale:    | 100 %               |                |         |   |  |
| Choose paper s   | ource by PDF page s | ize Pages to P | int     |   |  |
|                  |                     | All            |         | - |  |
|                  |                     | Current        | page    |   |  |
|                  |                     |                |         |   |  |
|                  |                     | Pages          | 1 - 34  |   |  |



### All layers are 1/4" thick