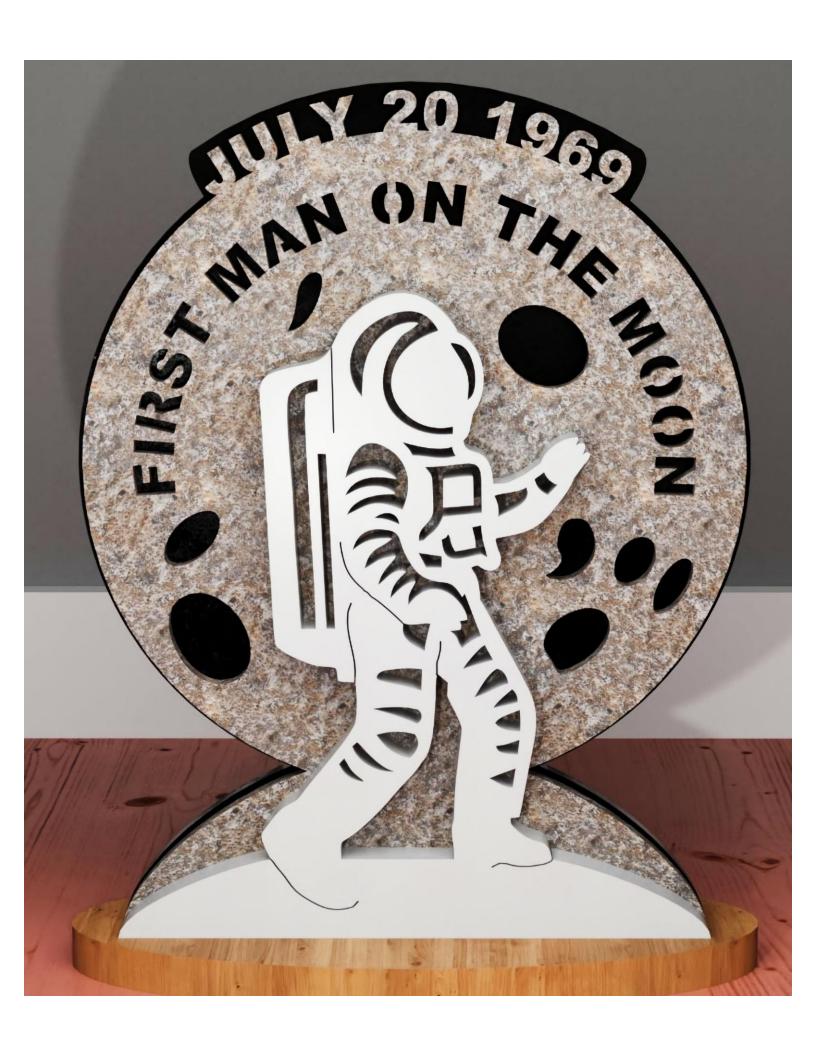

ple       | Booklet |   |  |
|------------------|---------------------|----------------|---------|---|--|
| 🔿 Fit            |                     |                |         |   |  |
| Actual size      | ◀                   | •              |         |   |  |
| Shrink oversized | d pages             |                |         |   |  |
| Custom Scale:    | 100 %               |                |         |   |  |
| Choose paper s   | ource by PDF page s | ize Pages to P | int     |   |  |
|                  |                     | All            |         | - |  |
|                  |                     | Current        | page    |   |  |
|                  |                     |                |         |   |  |
|                  |                     | Pages          | 1 - 34  |   |  |