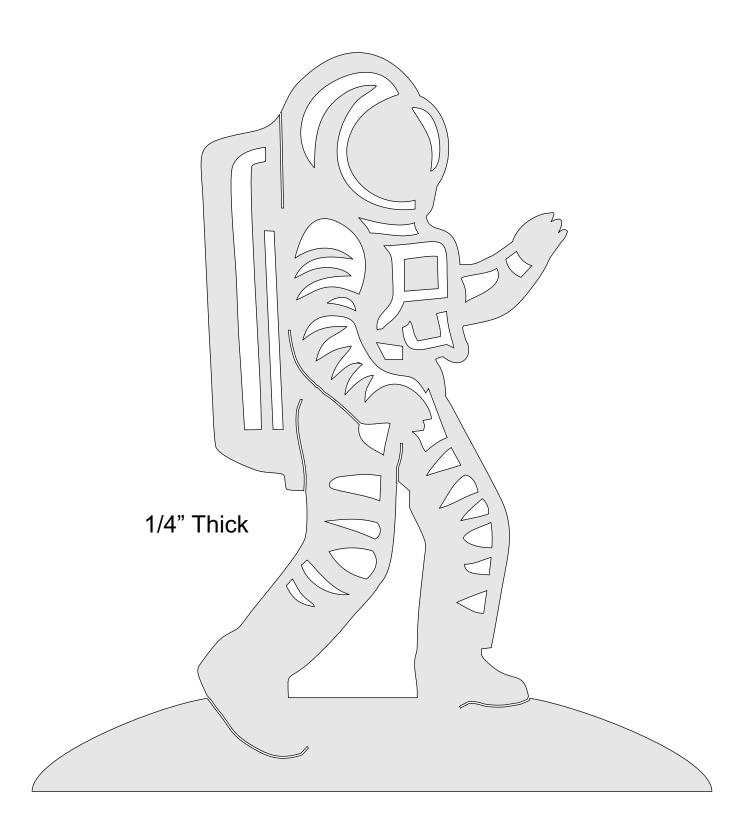

e       | Booklet |   |  |
|------------------|---------------------|----------------|---------|---|--|
| 🔿 Fit            |                     |                |         |   |  |
| Actual size      | ◀                   | •              |         |   |  |
| Shrink oversized | d pages             |                |         |   |  |
| Custom Scale:    | 100 %               |                |         |   |  |
| Choose paper s   | ource by PDF page s | ize Pages to P | int     |   |  |
|                  |                     | All            |         | - |  |
|                  |                     | Current        | page    |   |  |
|                  |                     |                |         |   |  |
|                  |                     | Pages          | 1 - 34  |   |  |