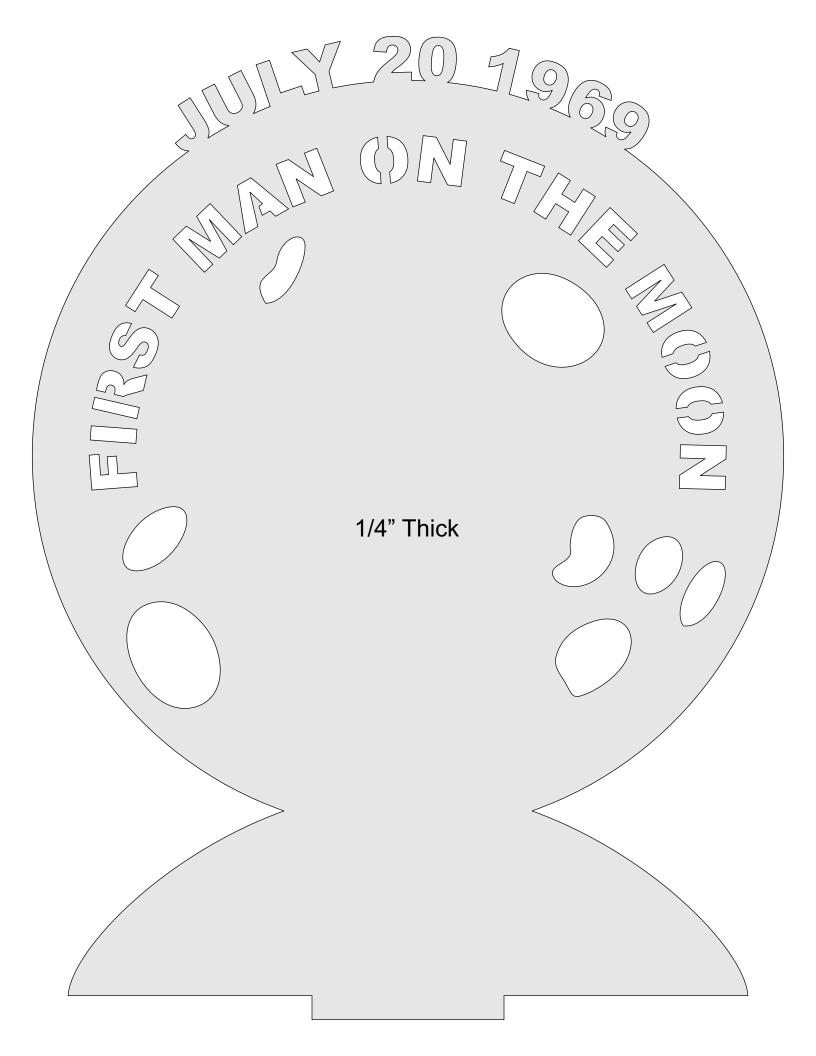

| Booklet |   |  |
|------------------|---------------------|----------------|---------|---|--|
| 🔿 Fit            |                     |                |         |   |  |
| Actual size      | ◀                   | •              |         |   |  |
| Shrink oversized | d pages             |                |         |   |  |
| Custom Scale:    | 100 %               |                |         |   |  |
| Choose paper s   | ource by PDF page s | ize Pages to P | int     |   |  |
|                  |                     | All            |         | - |  |
|                  |                     | Current        | page    |   |  |
|                  |                     |                |         |   |  |
|                  |                     | Pages          | 1 - 34  |   |  |