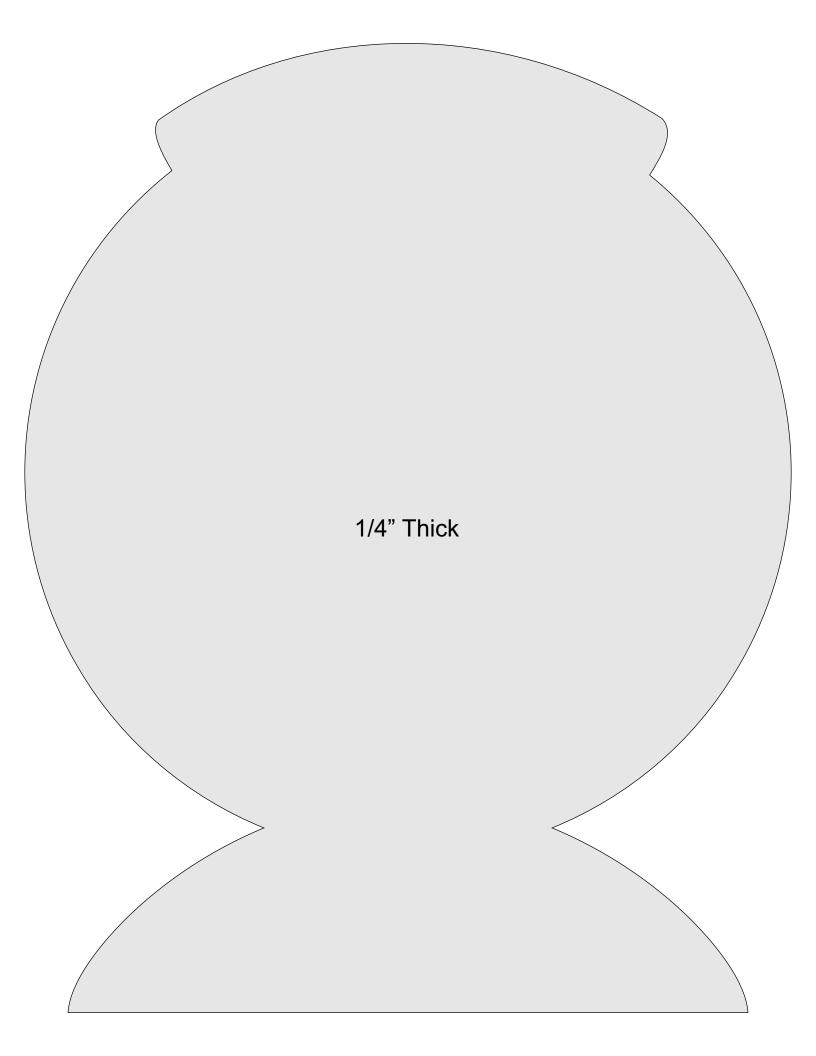

| Booklet |   |  |
|------------------|---------------------|----------------|---------|---|--|
| 🔿 Fit            |                     |                |         |   |  |
| Actual size      | ◀                   | •              |         |   |  |
| Shrink oversized | d pages             |                |         |   |  |
| Custom Scale:    | 100 %               |                |         |   |  |
| Choose paper s   | ource by PDF page s | ize Pages to P | int     |   |  |
|                  |                     | All            |         | - |  |
|                  |                     | Current        | page    |   |  |
|                  |                     |                |         |   |  |
|                  |                     | Pages          | 1 - 34  |   |  |