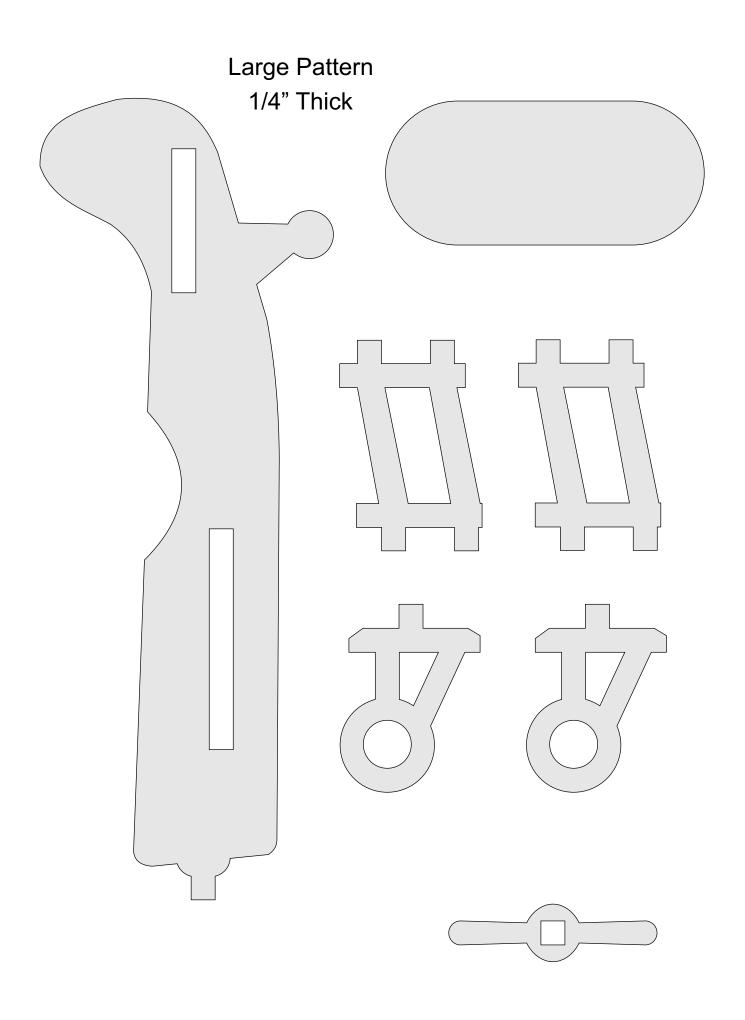

◀                   | •              |         |   |  |
| Shrink oversized | d pages             |                |         |   |  |
| Custom Scale:    | 100 %               |                |         |   |  |
| Choose paper s   | ource by PDF page s | ize Pages to P | int     |   |  |
|                  |                     | All            |         | - |  |
|                  |                     | Current        | page    |   |  |
|                  |                     |                |         |   |  |
|                  |                     | Pages          | 1 - 34  |   |  |



The pattern comes in two sizes.





Quarter for size reference. Mini Pattern



#### Cut and Assemble Sheet



## Cut-out Sheet. You can give this as a gift the they can cut and assemble the plane.