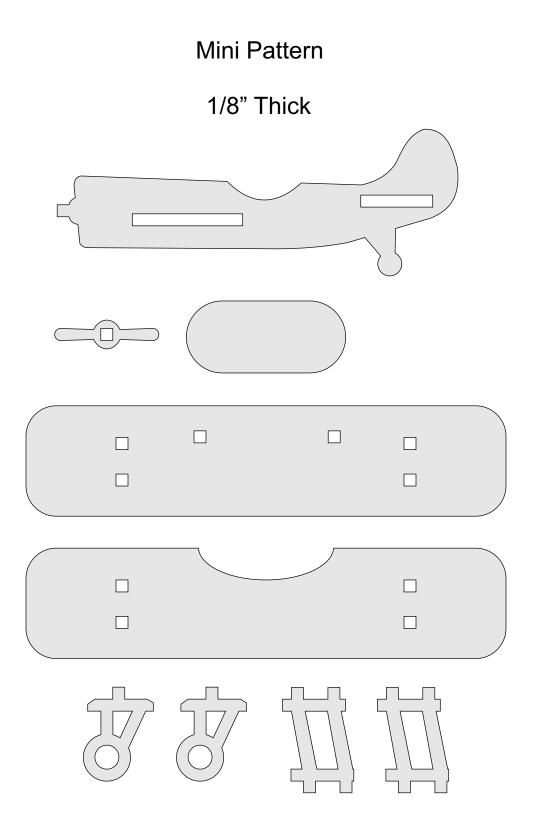

t            |                     |                |         |   |  |
| Actual size      | ◀                   | •              |         |   |  |
| Shrink oversized | d pages             |                |         |   |  |
| Custom Scale:    | 100 %               |                |         |   |  |
| Choose paper s   | ource by PDF page s | ize Pages to P | int     |   |  |
|                  |                     | All            |         | - |  |
|                  |                     | Current        | page    |   |  |
|                  |                     |                |         |   |  |
|                  |                     | Pages          | 1 - 34  |   |  |



The pattern comes in two sizes.





Quarter for size reference. Mini Pattern



#### Cut and Assemble Sheet



## Cut-out Sheet. You can give this as a gift the they can cut and assemble the plane.