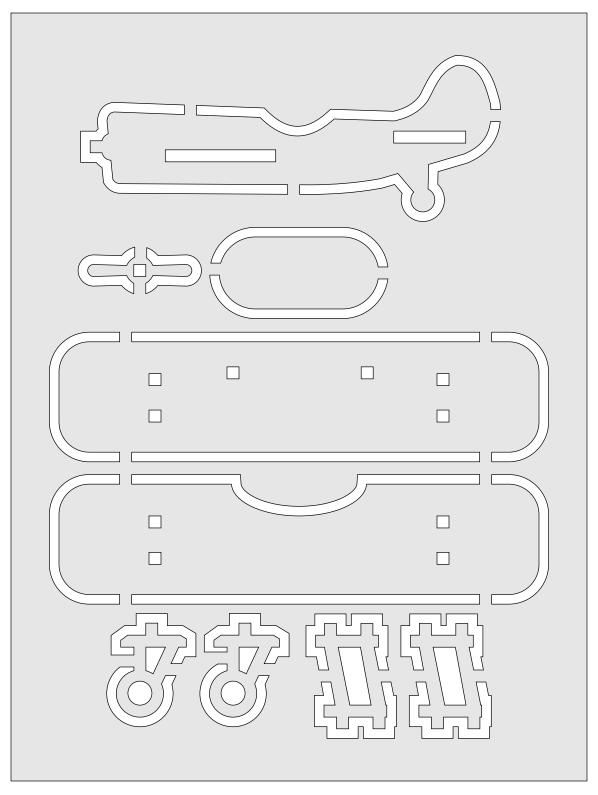

#### Cut and Assemble Sheet

## Cut-out Sheet. You can give this as a gift the they can cut and assemble the plane.