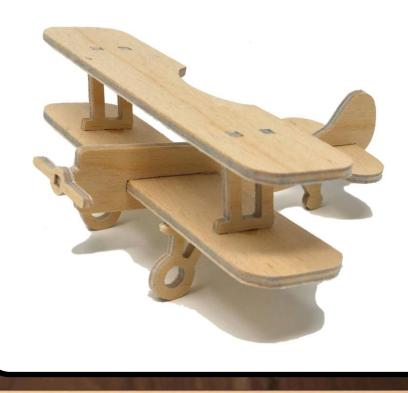

The pattern comes in two sizes.

Quarter for size reference. Mini Pattern

## Cut-out Sheet. You can give this as a gift the they can cut and assemble the plane.