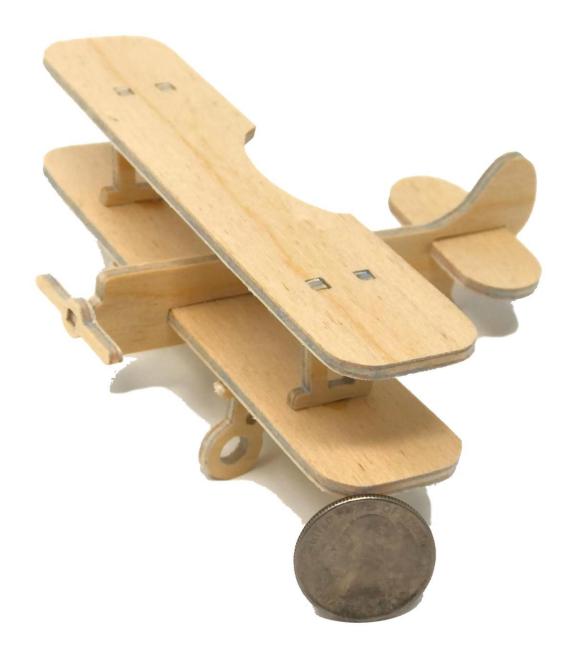

-----------|---------------------|----------------|---------|---|--|
| 🔿 Fit            |                     |                |         |   |  |
| Actual size      | ◀                   | •              |         |   |  |
| Shrink oversized | d pages             |                |         |   |  |
| Custom Scale:    | 100 %               |                |         |   |  |
| Choose paper s   | ource by PDF page s | ize Pages to P | int     |   |  |
|                  |                     | All            |         | - |  |
|                  |                     | Current        | page    |   |  |
|                  |                     |                |         |   |  |
|                  |                     | Pages          | 1 - 34  |   |  |



The pattern comes in two sizes.





Quarter for size reference. Mini Pattern



#### Cut and Assemble Sheet



## Cut-out Sheet. You can give this as a gift the they can cut and assemble the plane.