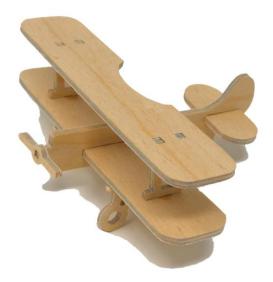

-------------|---------------------|----------------|---------|---|--|
| 🔿 Fit            |                     |                |         |   |  |
| Actual size      | ◀                   | •              |         |   |  |
| Shrink oversized | d pages             |                |         |   |  |
| Custom Scale:    | 100 %               |                |         |   |  |
| Choose paper s   | ource by PDF page s | ize Pages to P | int     |   |  |
|                  |                     | All            |         | - |  |
|                  |                     | Current        | page    |   |  |
|                  |                     |                |         |   |  |
|                  |                     | Pages          | 1 - 34  |   |  |



The pattern comes in two sizes.





Quarter for size reference. Mini Pattern



#### Cut and Assemble Sheet



## Cut-out Sheet. You can give this as a gift the they can cut and assemble the plane.