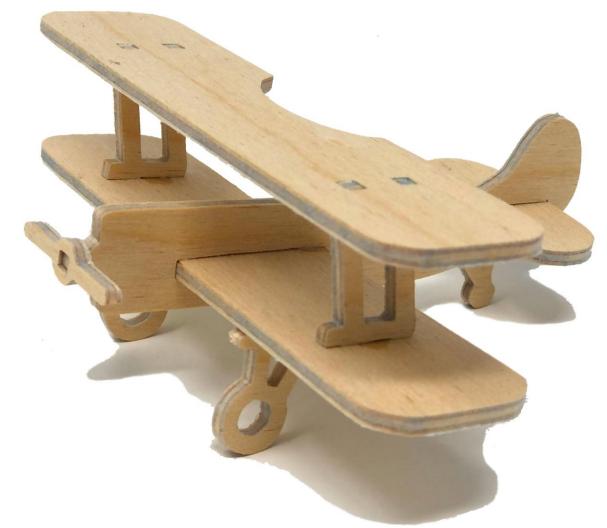

The pattern comes in two sizes.

Quarter for size reference. Mini Pattern

## Cut-out Sheet. You can give this as a gift the they can cut and assemble the plane.