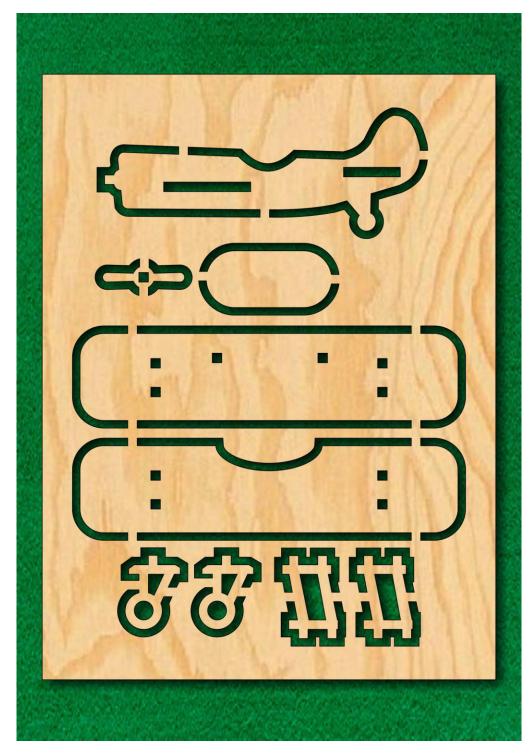

#### Cut and Assemble Sheet

## Cut-out Sheet. You can give this as a gift the they can cut and assemble the plane.