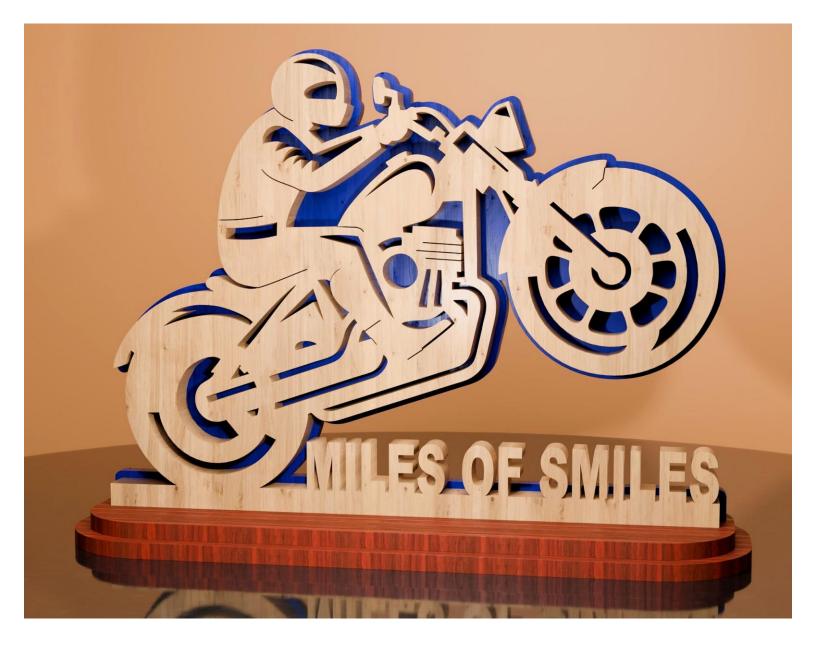

ple       | Booklet |   |  |
|------------------|---------------------|----------------|---------|---|--|
| 🔿 Fit            |                     |                |         |   |  |
| Actual size      | ◀                   | •              |         |   |  |
| Shrink oversized | d pages             |                |         |   |  |
| Custom Scale:    | 100 %               |                |         |   |  |
| Choose paper s   | ource by PDF page s | ize Pages to P | int     |   |  |
|                  |                     | All            |         | - |  |
|                  |                     | Current        | page    |   |  |
|                  |                     |                |         |   |  |
|                  |                     | Pages          | 1 - 34  |   |  |