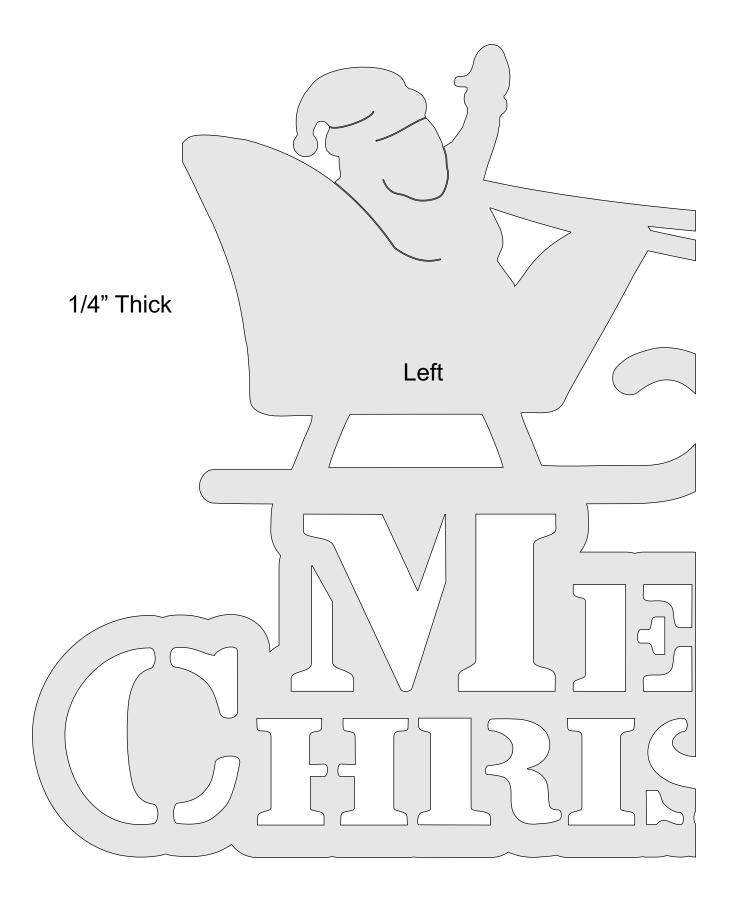

| Booklet |   |  |
|------------------|---------------------|----------------|---------|---|--|
| 🔿 Fit            |                     |                |         |   |  |
| Actual size      | ◀                   | •              |         |   |  |
| Shrink oversized | d pages             |                |         |   |  |
| Custom Scale:    | 100 %               |                |         |   |  |
| Choose paper s   | ource by PDF page s | ize Pages to P | int     |   |  |
|                  |                     | All            |         | - |  |
|                  |                     | Current        | page    |   |  |
|                  |                     |                |         |   |  |
|                  |                     | Pages          | 1 - 34  |   |  |