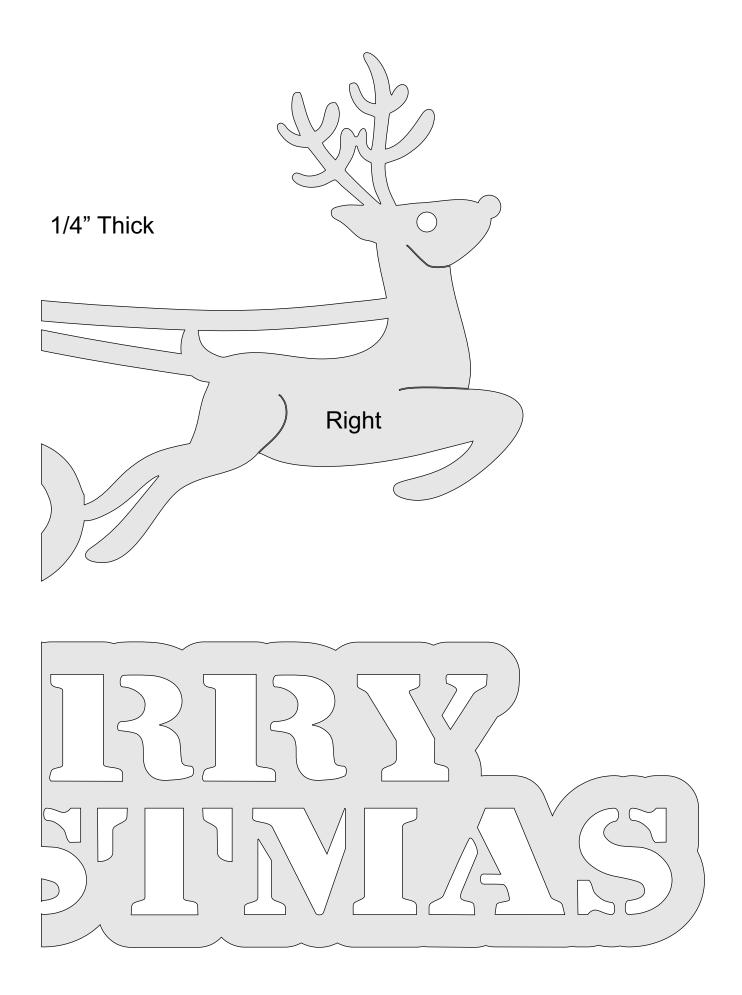

| Booklet |   |  |
|------------------|---------------------|----------------|---------|---|--|
| 🔿 Fit            |                     |                |         |   |  |
| Actual size      | ◀                   | •              |         |   |  |
| Shrink oversized | d pages             |                |         |   |  |
| Custom Scale:    | 100 %               |                |         |   |  |
| Choose paper s   | ource by PDF page s | ize Pages to P | int     |   |  |
|                  |                     | All            |         | - |  |
|                  |                     | Current        | page    |   |  |
|                  |                     |                |         |   |  |
|                  |                     | Pages          | 1 - 34  |   |  |