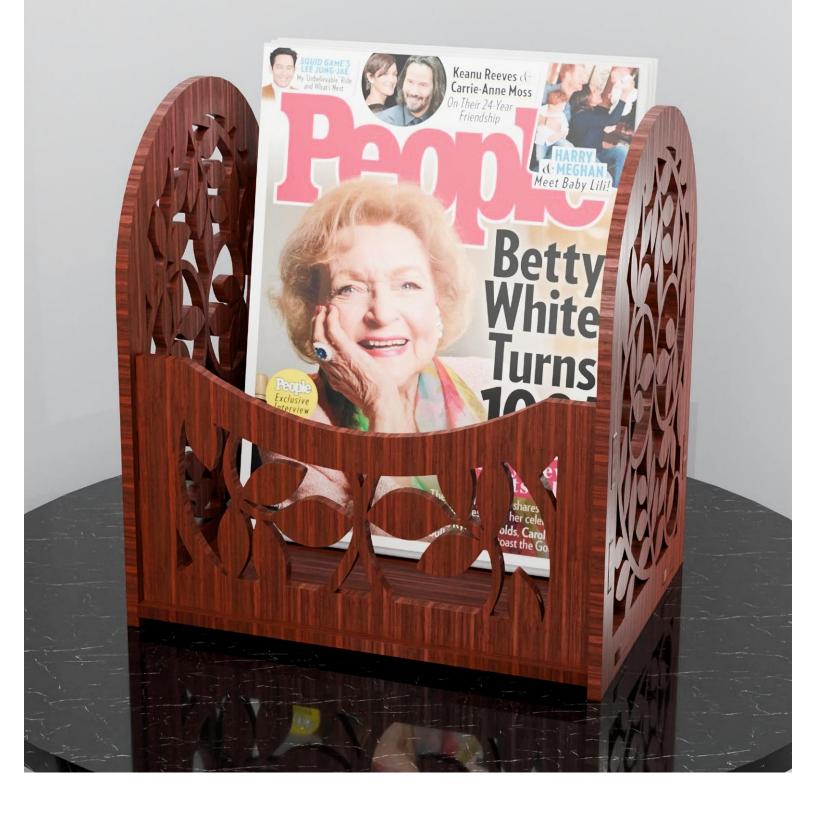

-------------|---------------------|----------------|---------|---|--|
| 🔿 Fit            |                     |                |         |   |  |
| Actual size      | ◀                   | •              |         |   |  |
| Shrink oversized | d pages             |                |         |   |  |
| Custom Scale:    | 100 %               |                |         |   |  |
| Choose paper s   | ource by PDF page s | ize Pages to P | int     |   |  |
|                  |                     | All            |         | - |  |
|                  |                     | Current        | page    |   |  |
|                  |                     |                |         |   |  |
|                  |                     | Pages          | 1 - 34  |   |  |

#### Magazine Storage/Display Box