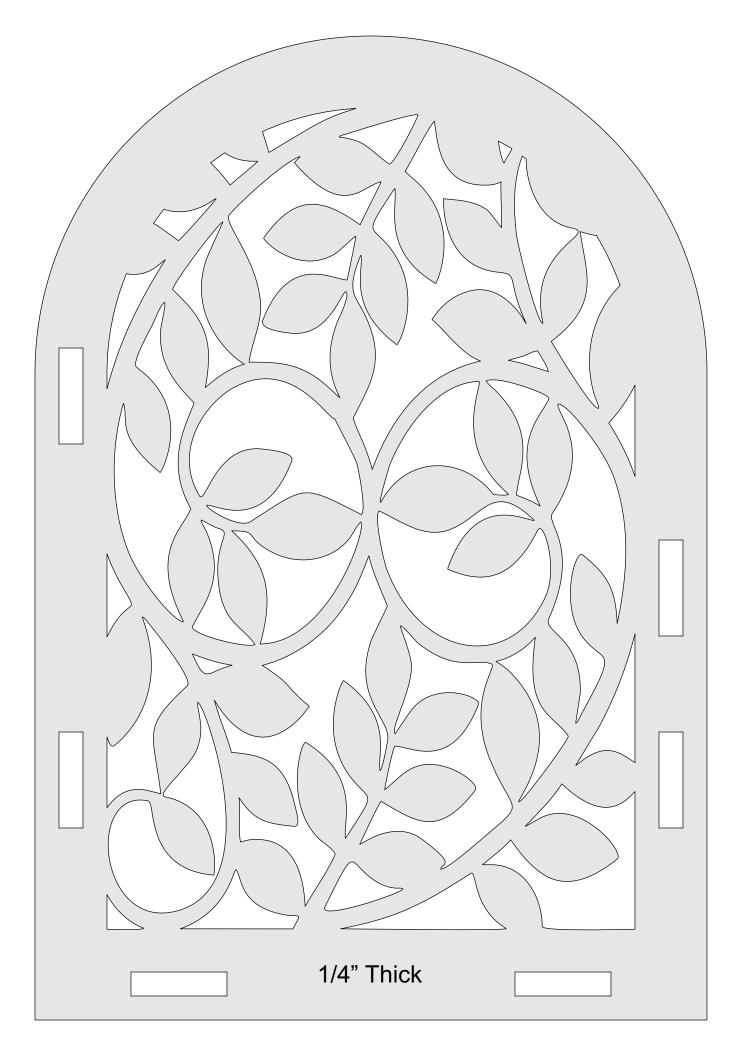

-------|---------------------|----------------|---------|---|--|
| 🔿 Fit            |                     |                |         |   |  |
| Actual size      | ◀                   | •              |         |   |  |
| Shrink oversized | d pages             |                |         |   |  |
| Custom Scale:    | 100 %               |                |         |   |  |
| Choose paper s   | ource by PDF page s | ize Pages to P | int     |   |  |
|                  |                     | All            |         | - |  |
|                  |                     | Current        | page    |   |  |
|                  |                     |                |         |   |  |
|                  |                     | Pages          | 1 - 34  |   |  |

#### Magazine Storage/Display Box