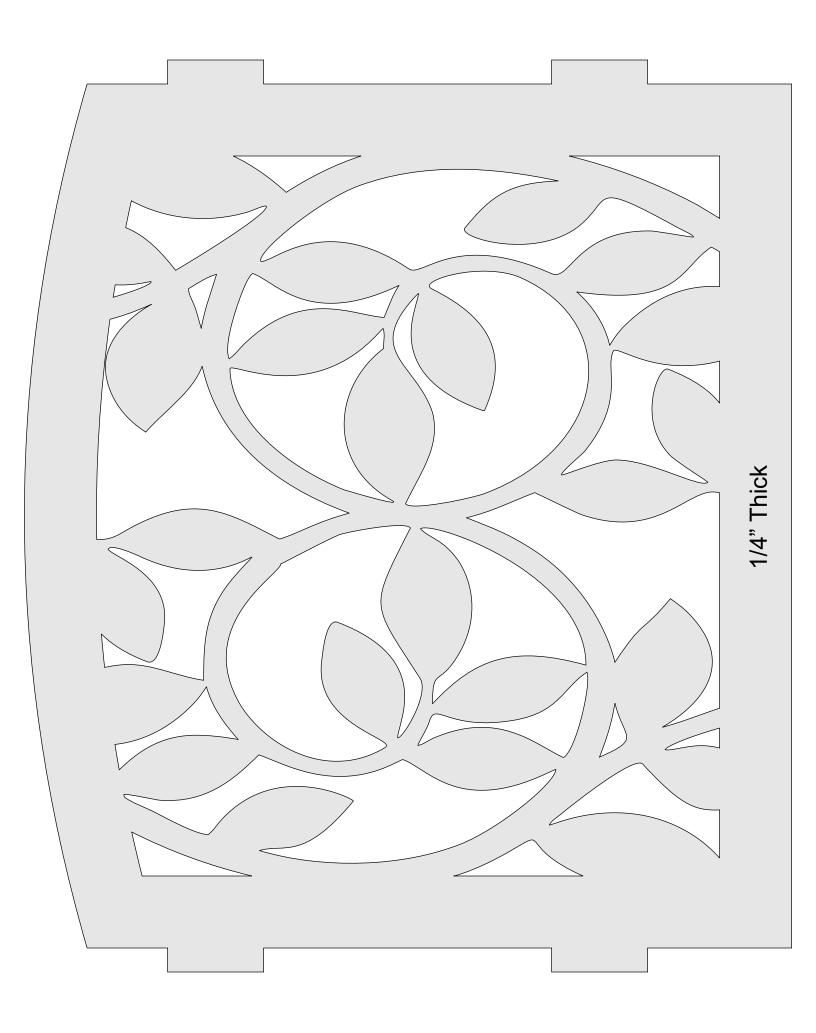

---|---------------------|----------------|---------|---|--|
| 🔿 Fit            |                     |                |         |   |  |
| Actual size      | ◀                   | •              |         |   |  |
| Shrink oversized | d pages             |                |         |   |  |
| Custom Scale:    | 100 %               |                |         |   |  |
| Choose paper s   | ource by PDF page s | ize Pages to P | int     |   |  |
|                  |                     | All            |         | - |  |
|                  |                     | Current        | page    |   |  |
|                  |                     |                |         |   |  |
|                  |                     | Pages          | 1 - 34  |   |  |

#### Magazine Storage/Display Box