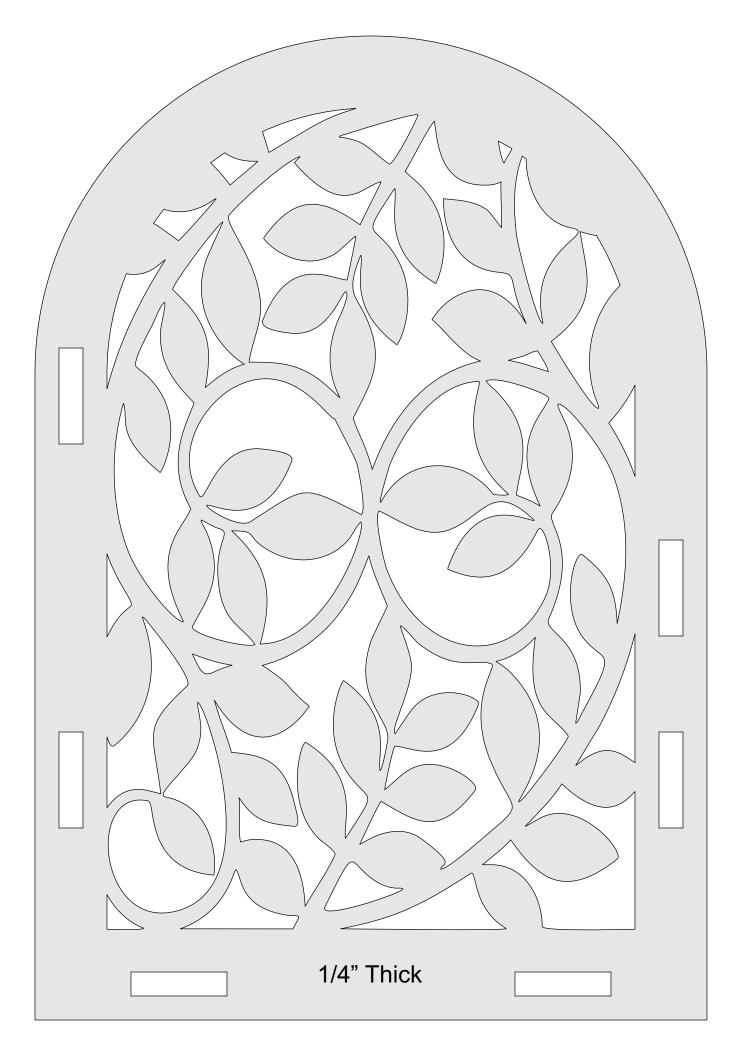

---------|---------------------|----------------|---------|---|--|
| 🔿 Fit            |                     |                |         |   |  |
| Actual size      | ◀                   | •              |         |   |  |
| Shrink oversized | d pages             |                |         |   |  |
| Custom Scale:    | 100 %               |                |         |   |  |
| Choose paper s   | ource by PDF page s | ize Pages to P | int     |   |  |
|                  |                     | All            |         | - |  |
|                  |                     | Current        | page    |   |  |
|                  |                     |                |         |   |  |
|                  |                     | Pages          | 1 - 34  |   |  |

#### Magazine Storage/Display Box