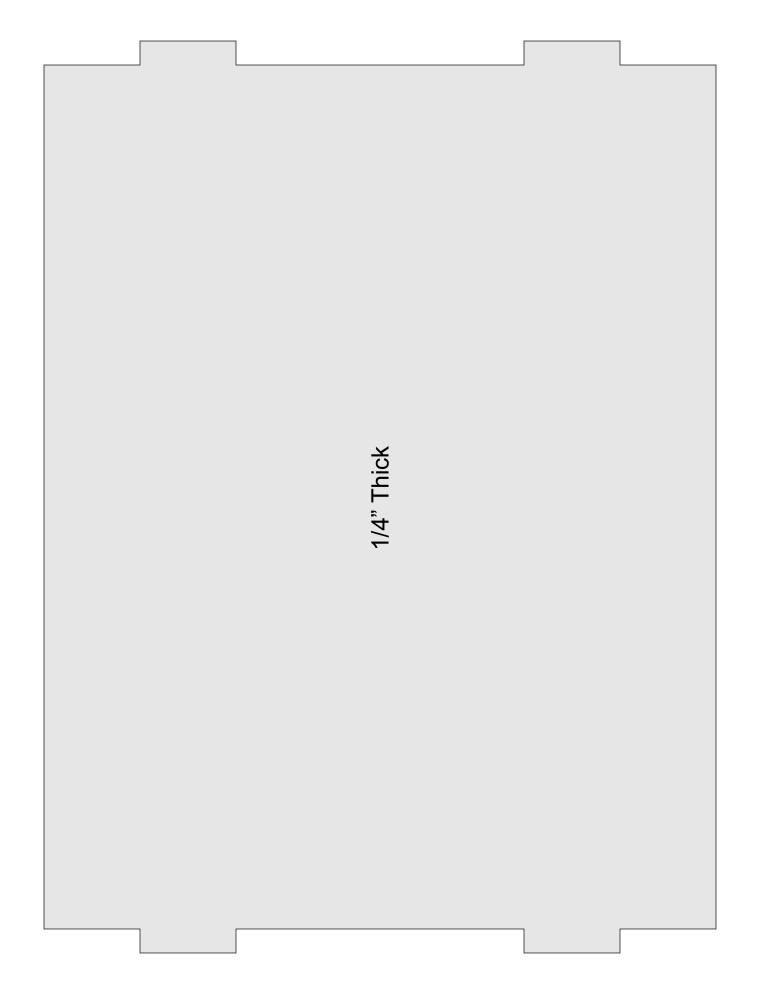

-----|---------------------|----------------|---------|---|--|
| 🔿 Fit            |                     |                |         |   |  |
| Actual size      | ◀                   | •              |         |   |  |
| Shrink oversized | d pages             |                |         |   |  |
| Custom Scale:    | 100 %               |                |         |   |  |
| Choose paper s   | ource by PDF page s | ize Pages to P | int     |   |  |
|                  |                     | All            |         | - |  |
|                  |                     | Current        | page    |   |  |
|                  |                     |                |         |   |  |
|                  |                     | Pages          | 1 - 34  |   |  |

#### Magazine Storage/Display Box