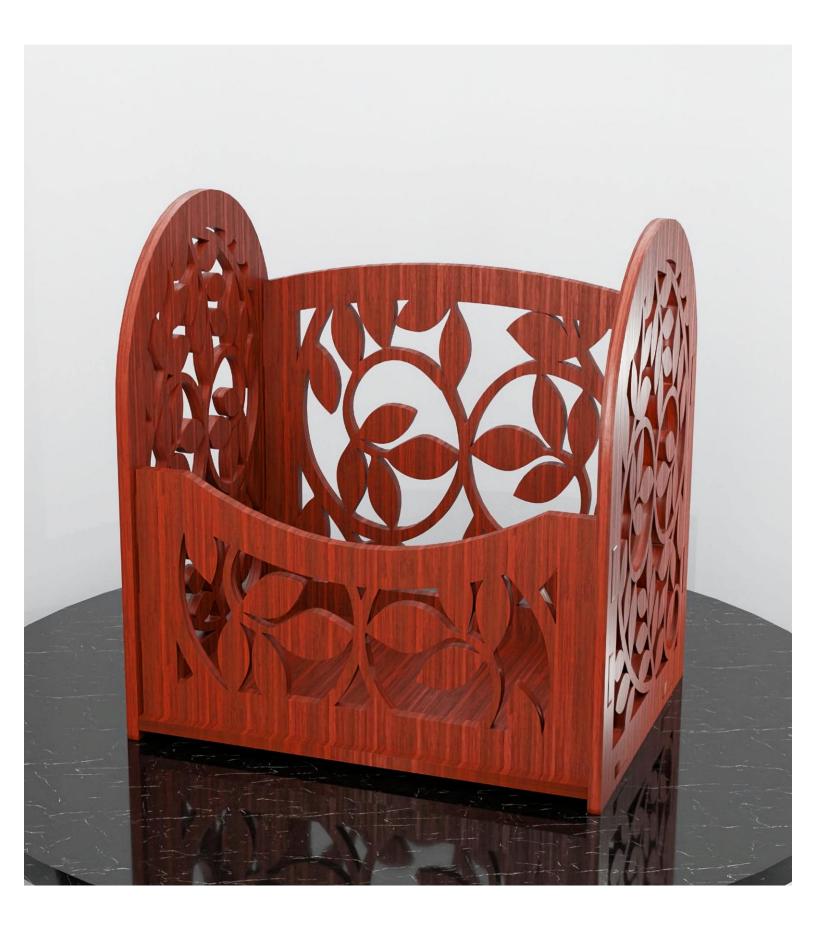

-----------|---------------------|----------------|---------|---|--|
| 🔿 Fit            |                     |                |         |   |  |
| Actual size      | ◀                   | •              |         |   |  |
| Shrink oversized | d pages             |                |         |   |  |
| Custom Scale:    | 100 %               |                |         |   |  |
| Choose paper s   | ource by PDF page s | ize Pages to P | int     |   |  |
|                  |                     | All            |         | - |  |
|                  |                     | Current        | page    |   |  |
|                  |                     |                |         |   |  |
|                  |                     | Pages          | 1 - 34  |   |  |

#### Magazine Storage/Display Box