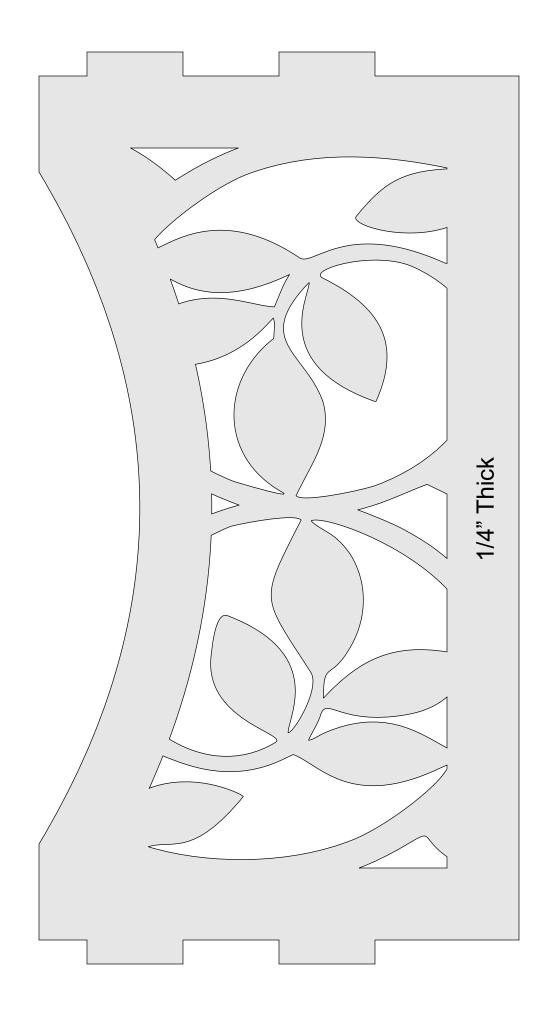

-|---------------------|----------------|---------|---|--|
| 🔿 Fit            |                     |                |         |   |  |
| Actual size      | ◀                   | •              |         |   |  |
| Shrink oversized | d pages             |                |         |   |  |
| Custom Scale:    | 100 %               |                |         |   |  |
| Choose paper s   | ource by PDF page s | ize Pages to P | int     |   |  |
|                  |                     | All            |         | - |  |
|                  |                     | Current        | page    |   |  |
|                  |                     |                |         |   |  |
|                  |                     | Pages          | 1 - 34  |   |  |

#### Magazine Storage/Display Box