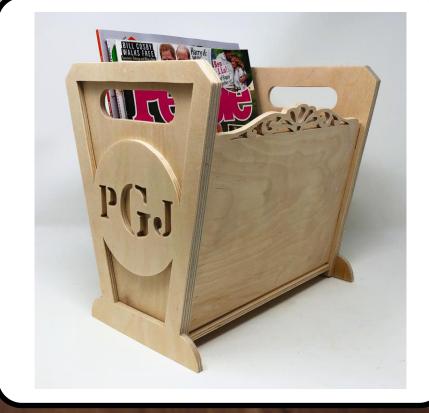

## **Printing Instructions**

Magazine Holder
I am including several ways to customize the pattern.

This one was customized for my wife with her initials.