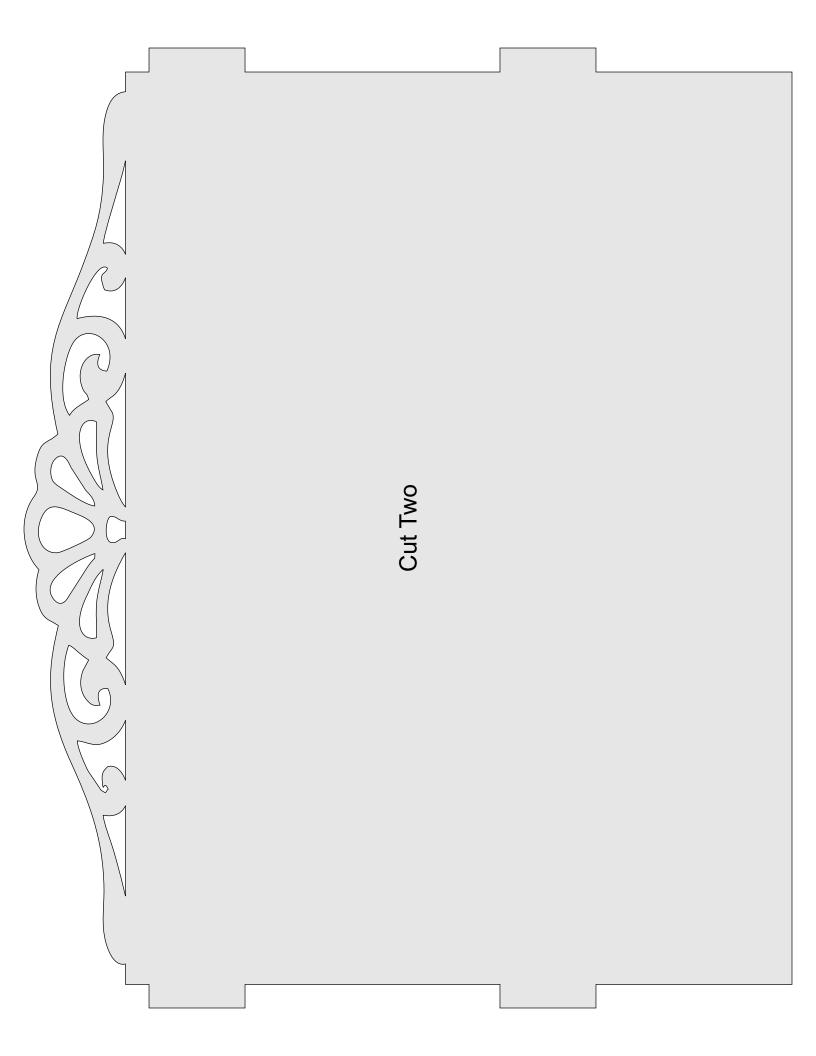

Steve Good retains the right to the pattern. If you have any questions about the use of this pattern please contact me at steve@stevedgood.com

When printing this pattern it is important to print it full size. When you bring up the print dialog box look in the "Page Sizing & Handling" section. Make sure the "Actual Size" is selected before you hit print.