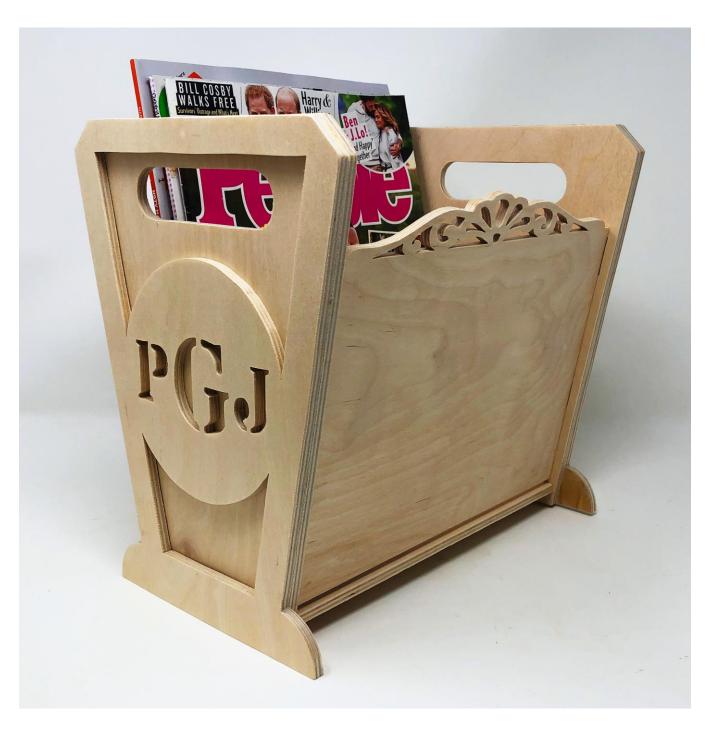

## **Printing Instructions**

Magazine Holder
I am including several ways to customize the pattern.

This one was customized for my wife with her initials.