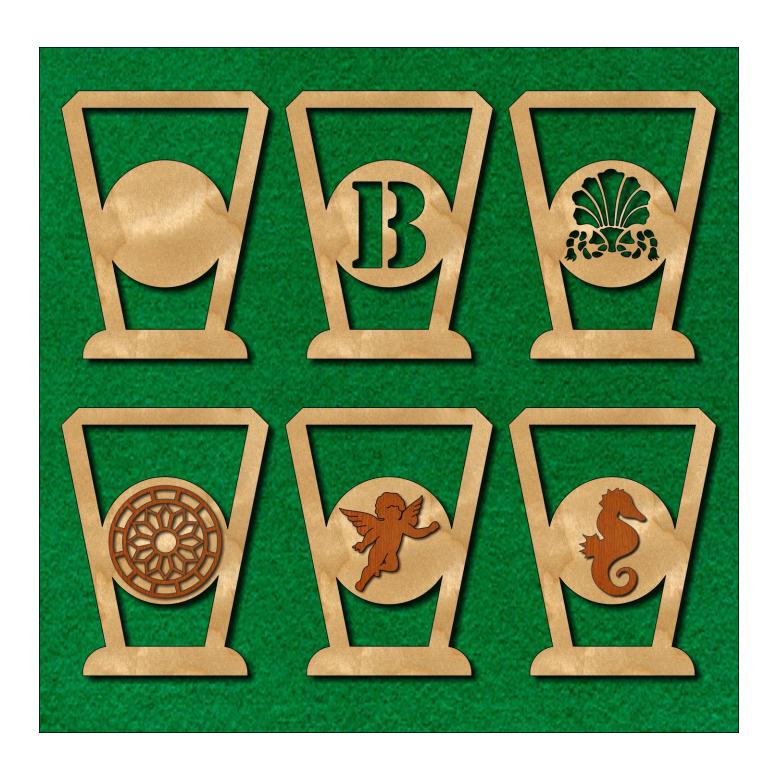

## **Printing Instructions**

Magazine Holder
I am including several ways to customize the pattern.

This one was customized for my wife with her initials.