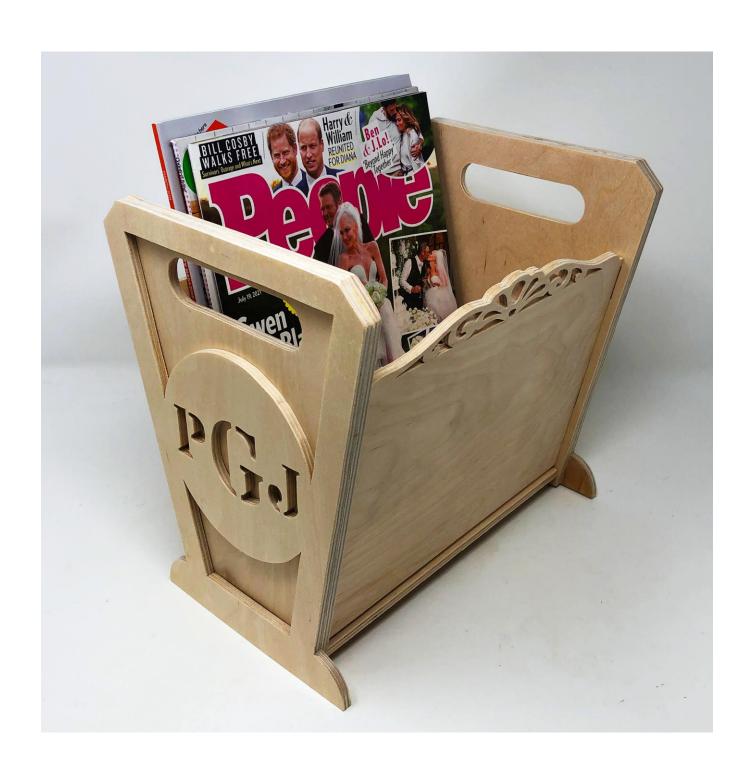

## **Printing Instructions**

Magazine Holder
I am including several ways to customize the pattern.

This one was customized for my wife with her initials.