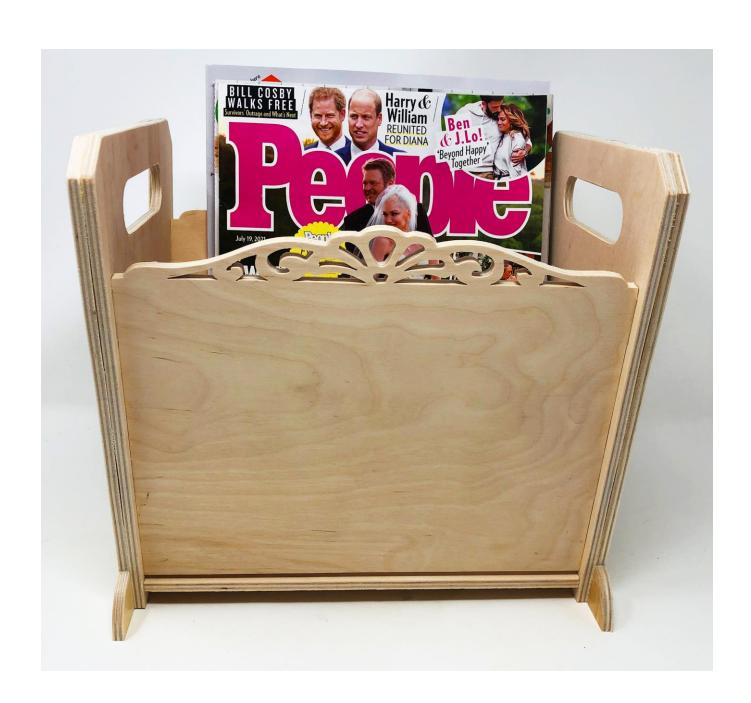

## **Printing Instructions**

Magazine Holder
I am including several ways to customize the pattern.

This one was customized for my wife with her initials.