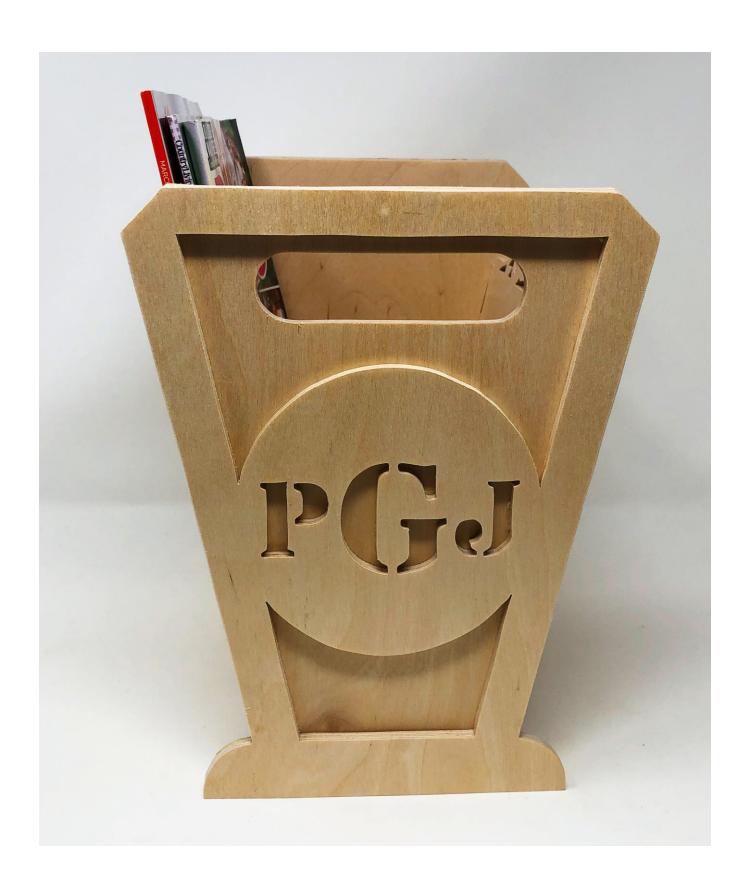

## **Printing Instructions**

Magazine Holder
I am including several ways to customize the pattern.

This one was customized for my wife with her initials.