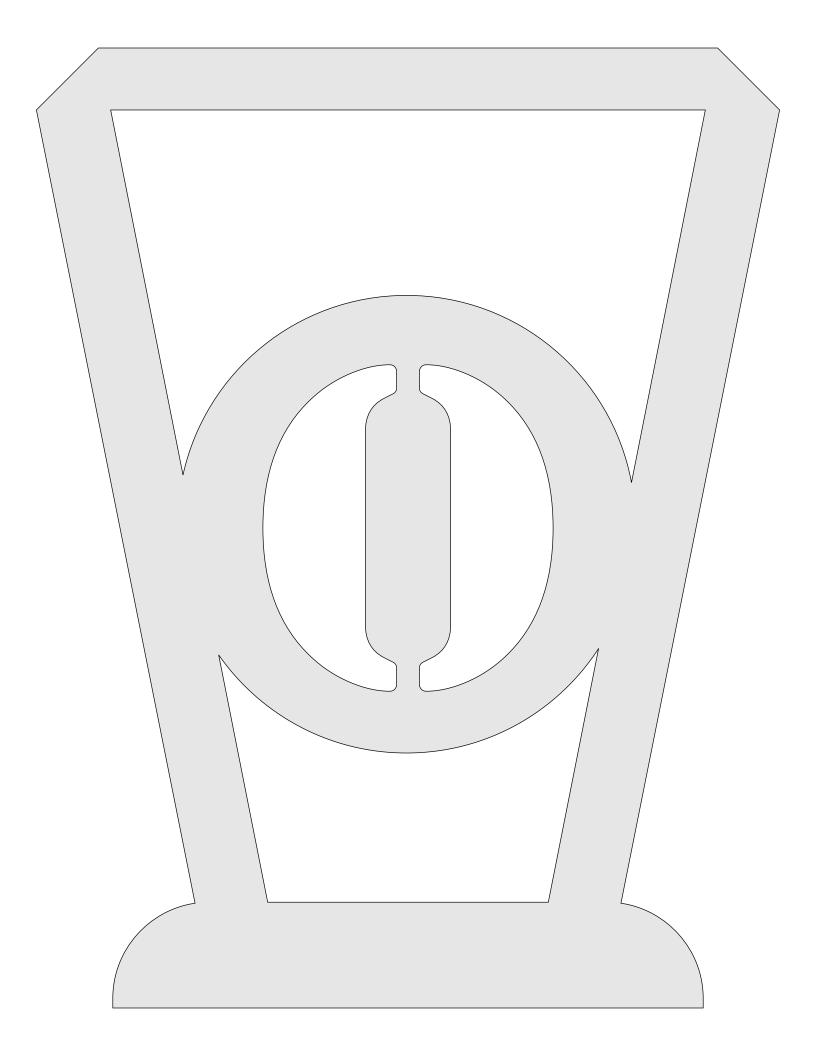

## **Printing Instructions**

Magazine Holder
I am including several ways to customize the pattern.

This one was customized for my wife with her initials.