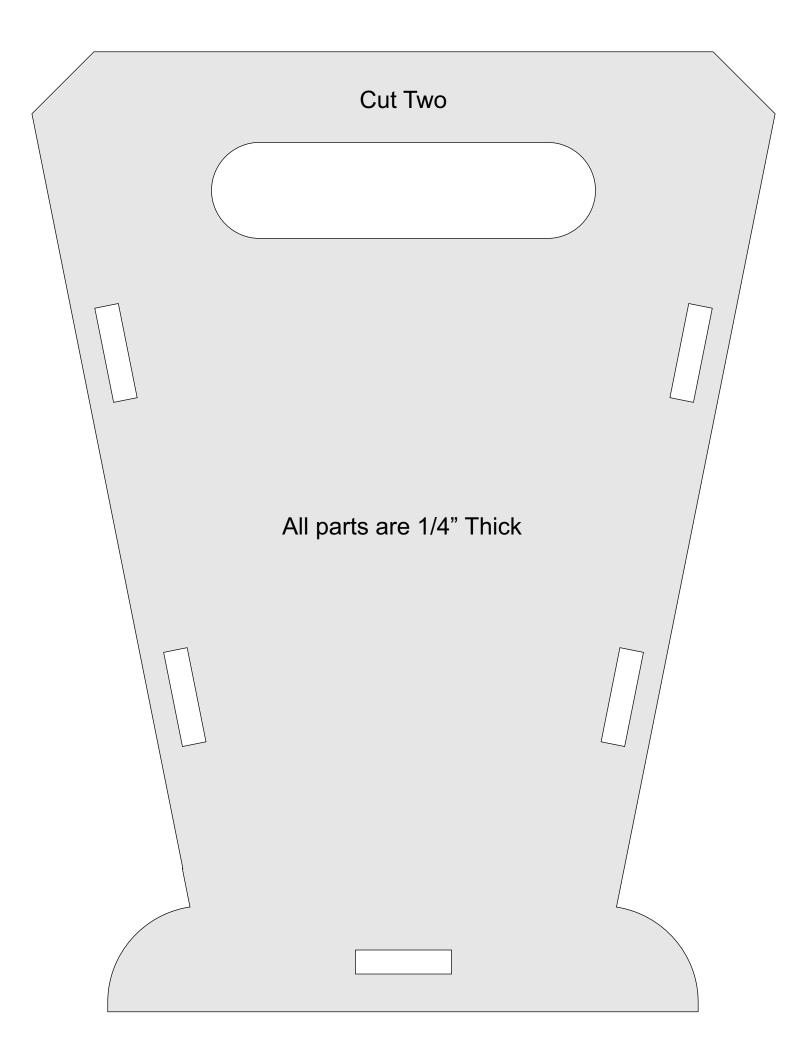

Steve Good retains the right to the pattern. If you have any questions about the use of this pattern please contact me at steve@stevedgood.com

When printing this pattern it is important to print it full size. When you bring up the print dialog box look in the "Page Sizing & Handling" section. Make sure the "Actual Size" is selected before you hit print.