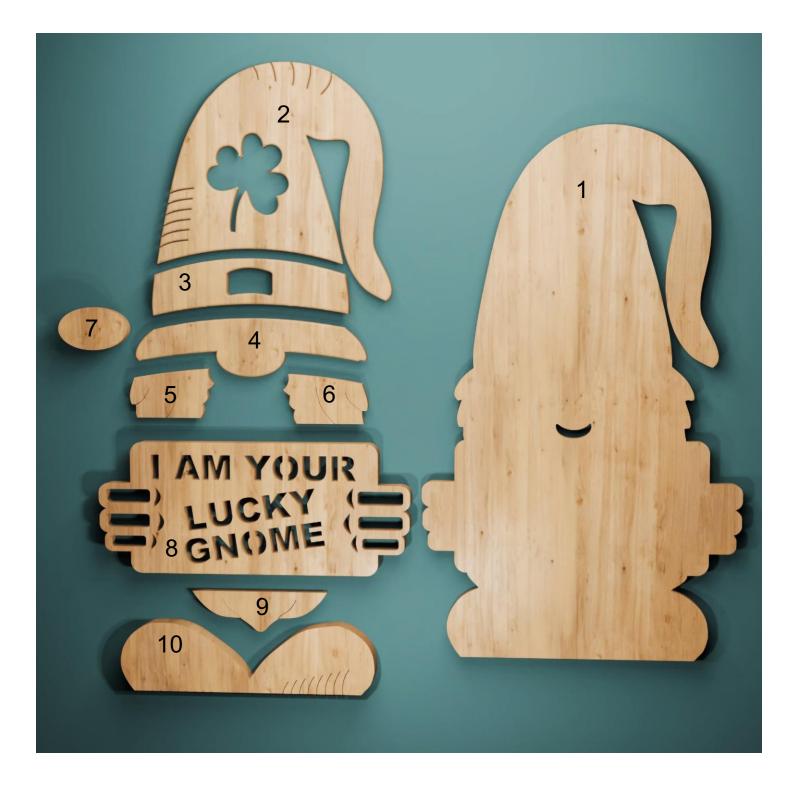

e       | Booklet |   |  |
|------------------|---------------------|----------------|---------|---|--|
| 🔿 Fit            |                     |                |         |   |  |
| Actual size      | ◀                   | •              |         |   |  |
| Shrink oversized | d pages             |                |         |   |  |
| Custom Scale:    | 100 %               |                |         |   |  |
| Choose paper s   | ource by PDF page s | ize Pages to P | int     |   |  |
|                  |                     | All            |         | - |  |
|                  |                     | Current        | page    |   |  |
|                  |                     |                |         |   |  |
|                  |                     | Pages          | 1 - 34  |   |  |