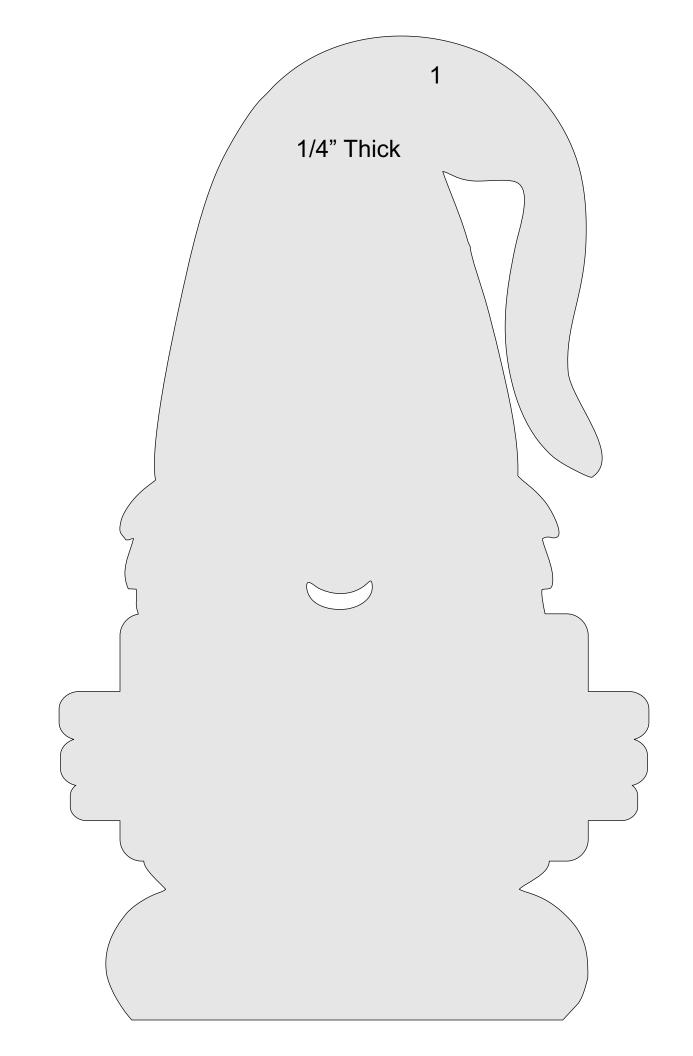

| Booklet |   |  |
|------------------|---------------------|----------------|---------|---|--|
| 🔿 Fit            |                     |                |         |   |  |
| Actual size      | ◀                   | •              |         |   |  |
| Shrink oversized | d pages             |                |         |   |  |
| Custom Scale:    | 100 %               |                |         |   |  |
| Choose paper s   | ource by PDF page s | ize Pages to P | int     |   |  |
|                  |                     | All            |         | - |  |
|                  |                     | Current        | page    |   |  |
|                  |                     |                |         |   |  |
|                  |                     | Pages          | 1 - 34  |   |  |