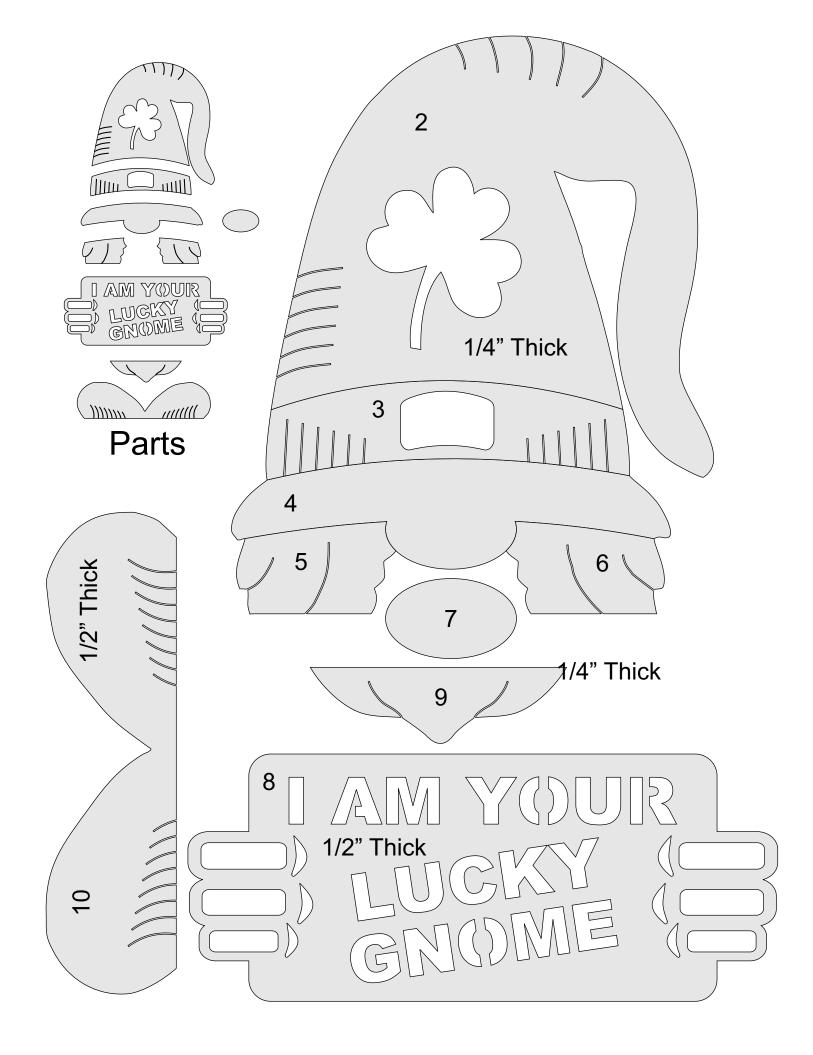

| Booklet |   |  |
|------------------|---------------------|----------------|---------|---|--|
| 🔿 Fit            |                     |                |         |   |  |
| Actual size      | ◀                   | •              |         |   |  |
| Shrink oversized | d pages             |                |         |   |  |
| Custom Scale:    | 100 %               |                |         |   |  |
| Choose paper s   | ource by PDF page s | ize Pages to P | int     |   |  |
|                  |                     | All            |         | - |  |
|                  |                     | Current        | page    |   |  |
|                  |                     |                |         |   |  |
|                  |                     | Pages          | 1 - 34  |   |  |