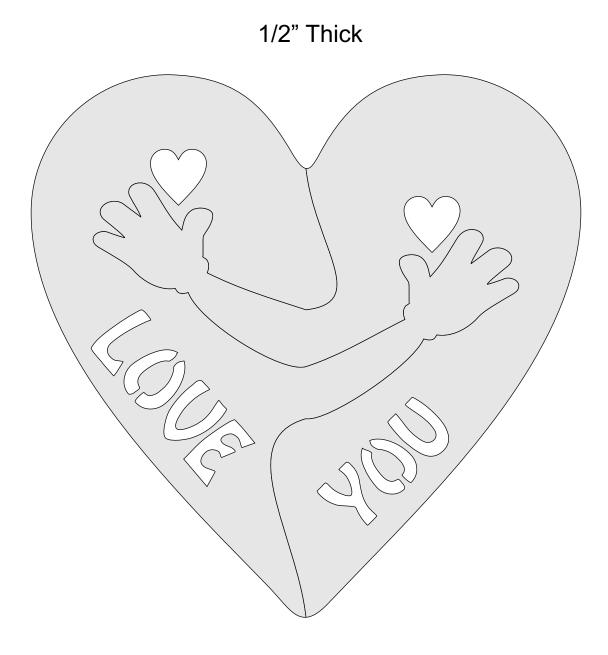

e       | Booklet |   |  |
|------------------|---------------------|----------------|---------|---|--|
| 🔿 Fit            |                     |                |         |   |  |
| Actual size      | ◀                   | •              |         |   |  |
| Shrink oversized | d pages             |                |         |   |  |
| Custom Scale:    | 100 %               |                |         |   |  |
| Choose paper s   | ource by PDF page s | ize Pages to P | int     |   |  |
|                  |                     | All            |         | - |  |
|                  |                     | Current        | page    |   |  |
|                  |                     |                |         |   |  |
|                  |                     | Pages          | 1 - 34  |   |  |