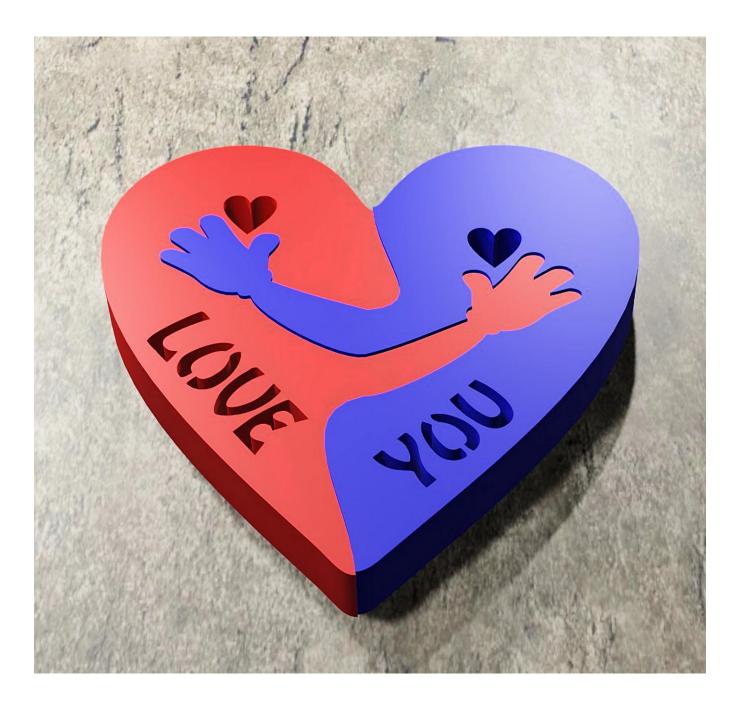

ple       | Booklet |   |  |
|------------------|---------------------|----------------|---------|---|--|
| 🔿 Fit            |                     |                |         |   |  |
| Actual size      | ◀                   | •              |         |   |  |
| Shrink oversized | d pages             |                |         |   |  |
| Custom Scale:    | 100 %               |                |         |   |  |
| Choose paper s   | ource by PDF page s | ize Pages to P | int     |   |  |
|                  |                     | All            |         | - |  |
|                  |                     | Current        | page    |   |  |
|                  |                     |                |         |   |  |
|                  |                     | Pages          | 1 - 34  |   |  |