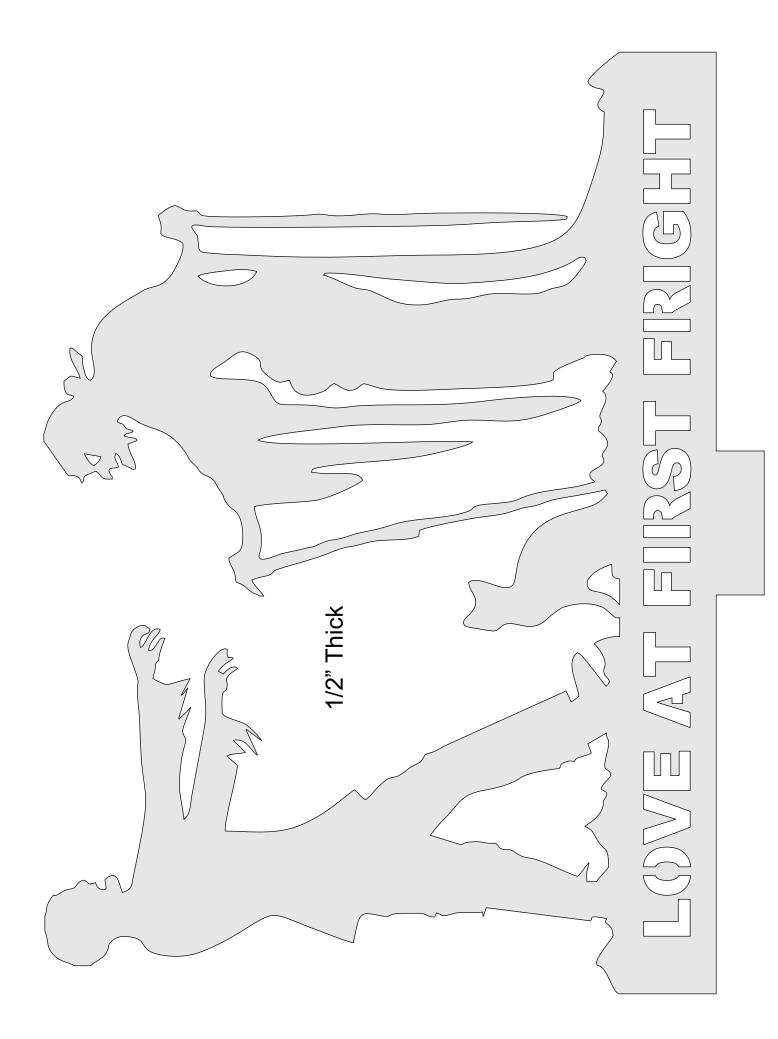

e       | Booklet |   |  |
|------------------|---------------------|----------------|---------|---|--|
| 🔿 Fit            |                     |                |         |   |  |
| Actual size      | ◀                   | •              |         |   |  |
| Shrink oversized | d pages             |                |         |   |  |
| Custom Scale:    | 100 %               |                |         |   |  |
| Choose paper s   | ource by PDF page s | ize Pages to P | int     |   |  |
|                  |                     | All            |         | - |  |
|                  |                     | Current        | page    |   |  |
|                  |                     |                |         |   |  |
|                  |                     | Pages          | 1 - 34  |   |  |