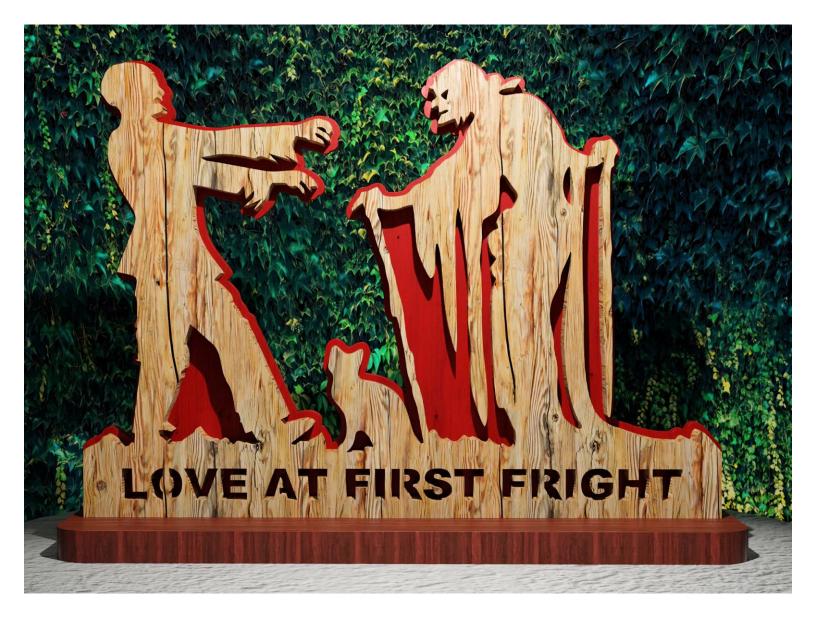

ple       | Booklet |   |  |
|------------------|---------------------|----------------|---------|---|--|
| 🔿 Fit            |                     |                |         |   |  |
| Actual size      | ◀                   | •              |         |   |  |
| Shrink oversized | d pages             |                |         |   |  |
| Custom Scale:    | 100 %               |                |         |   |  |
| Choose paper s   | ource by PDF page s | ize Pages to P | int     |   |  |
|                  |                     | All            |         | - |  |
|                  |                     | Current        | page    |   |  |
|                  |                     |                |         |   |  |
|                  |                     | Pages          | 1 - 34  |   |  |