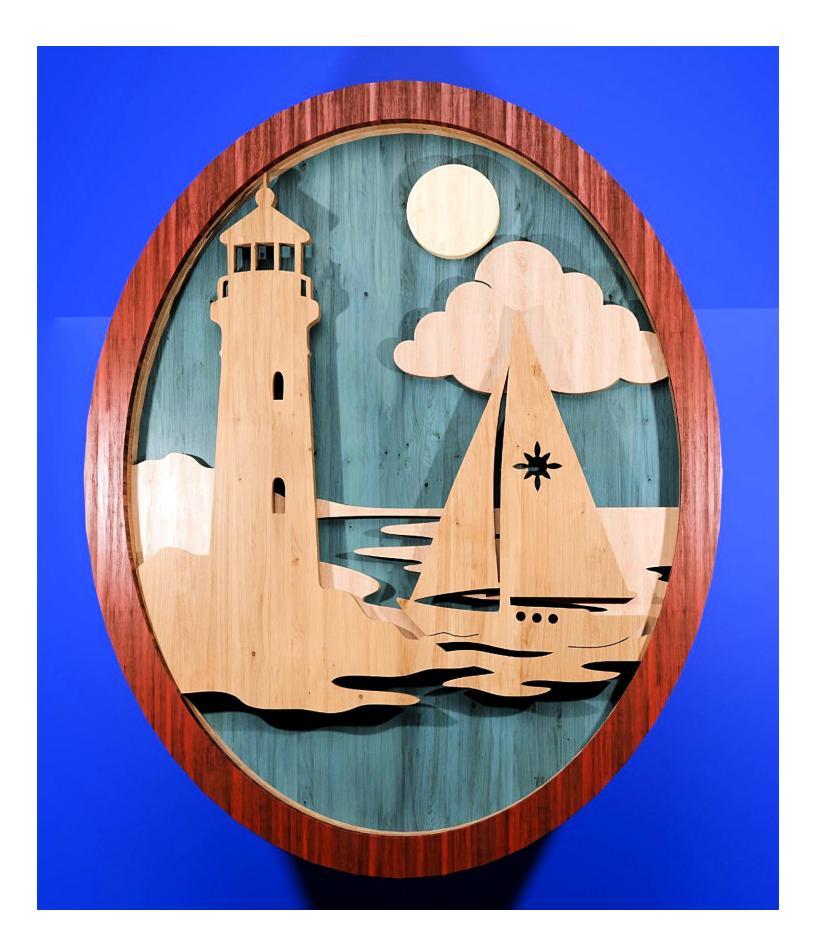

ple       | Booklet |   |  |
|------------------|---------------------|----------------|---------|---|--|
| 🔿 Fit            |                     |                |         |   |  |
| Actual size      | ◀                   | •              |         |   |  |
| Shrink oversized | d pages             |                |         |   |  |
| Custom Scale:    | 100 %               |                |         |   |  |
| Choose paper s   | ource by PDF page s | ize Pages to P | int     |   |  |
|                  |                     | All            |         | - |  |
|                  |                     | Current        | page    |   |  |
|                  |                     |                |         |   |  |
|                  |                     | Pages          | 1 - 34  |   |  |