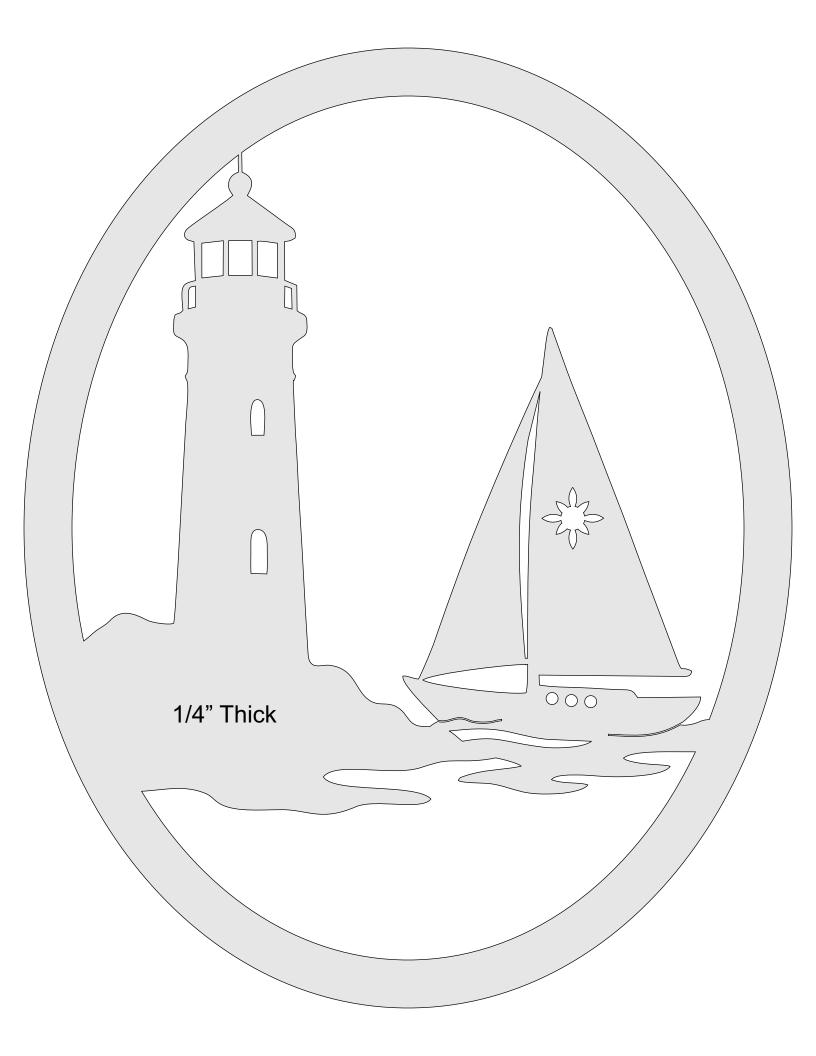

Steve Good retains the right to the pattern. If you have any questions about the use of this pattern please contact me at steve@stevedgood.com

When printing this pattern it is important to print it full size. When you bring up the print dialog box look in the "Page Sizing & Handling" section. Make sure the "Actual Size" is selected before you hit print.