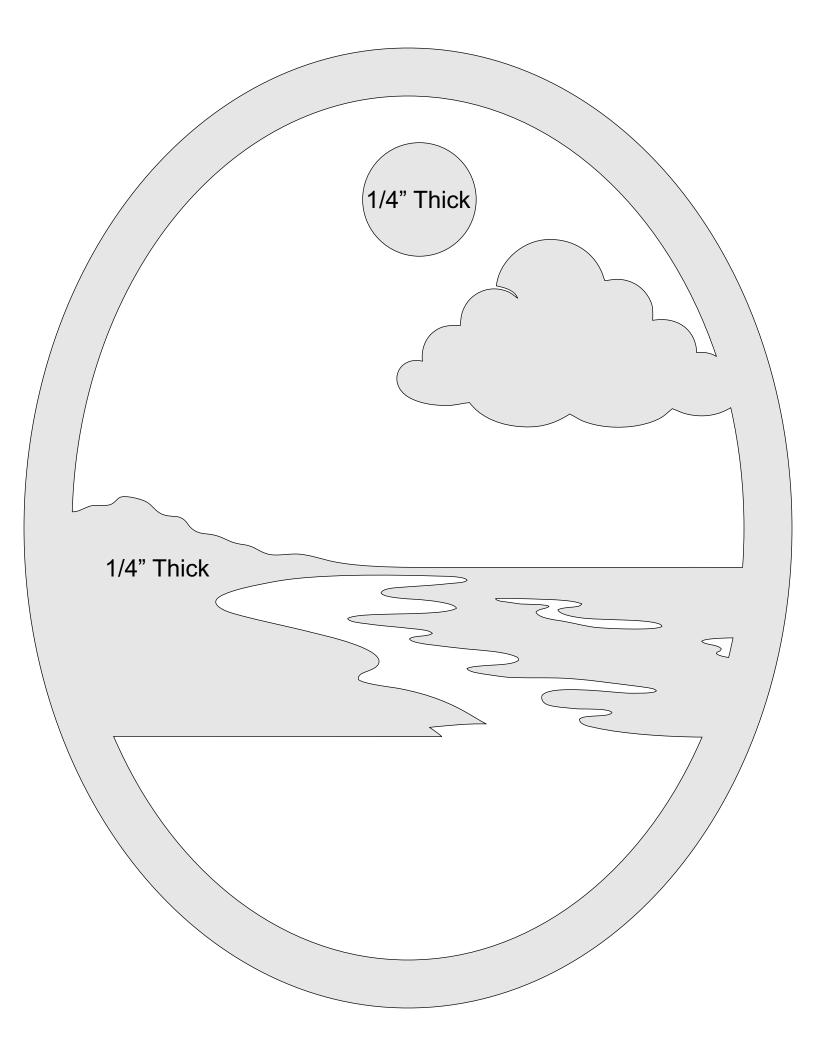

Steve Good retains the right to the pattern. If you have any questions about the use of this pattern please contact me at steve@stevedgood.com

When printing this pattern it is important to print it full size. When you bring up the print dialog box look in the "Page Sizing & Handling" section. Make sure the "Actual Size" is selected before you hit print.