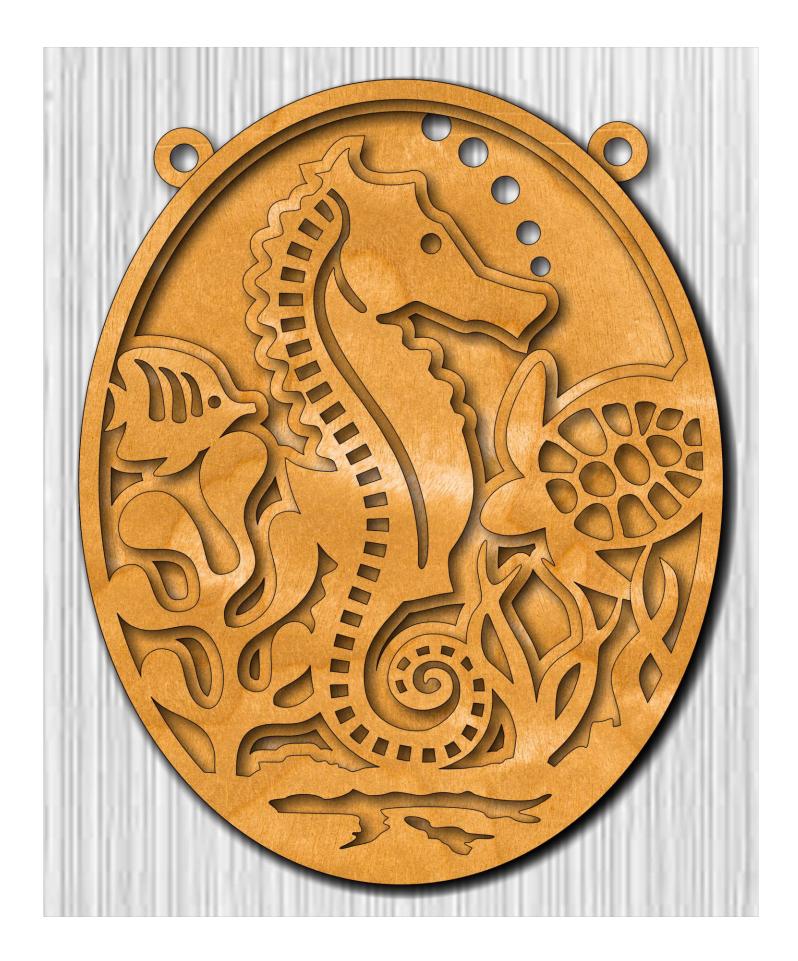

ple       | Booklet |   |  |
|------------------|---------------------|----------------|---------|---|--|
| 🔿 Fit            |                     |                |         |   |  |
| Actual size      | ◀                   | •              |         |   |  |
| Shrink oversized | d pages             |                |         |   |  |
| Custom Scale:    | 100 %               |                |         |   |  |
| Choose paper s   | ource by PDF page s | ize Pages to P | int     |   |  |
|                  |                     | All            |         | - |  |
|                  |                     | Current        | page    |   |  |
|                  |                     |                |         |   |  |
|                  |                     | Pages          | 1 - 34  |   |  |