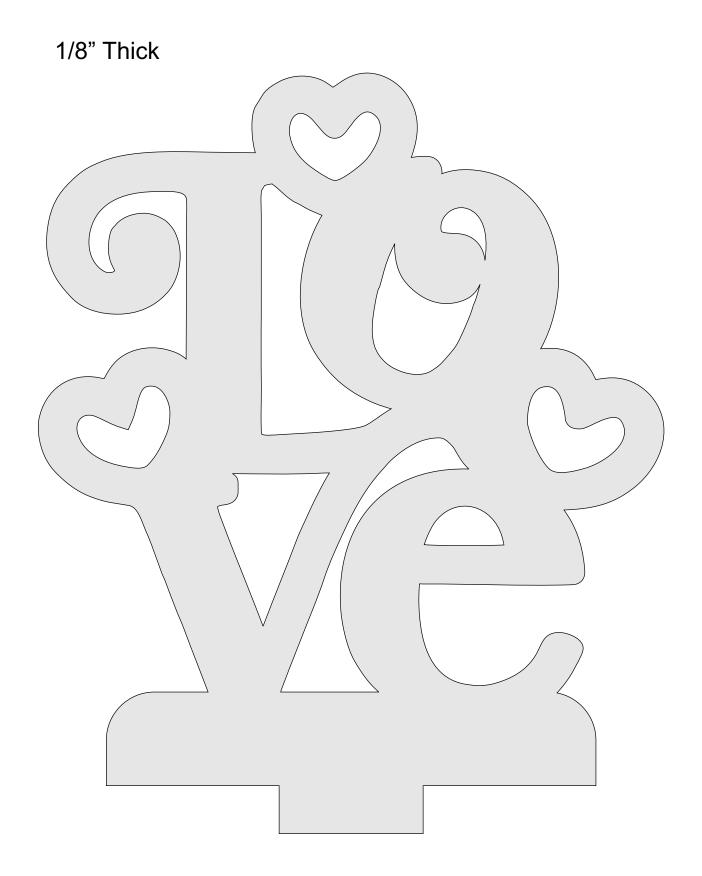

ize      | ◀                   | •              |         |  |
| Shrink oversized | d pages             |                |         |  |
| Custom Scale:    | 100 %               |                |         |  |
| Choose paper s   | ource by PDF page s | ize Pages to P | int     |  |
|                  |                     | All            |         |  |
|                  |                     | Current        | bage    |  |
|                  |                     |                | 2       |  |
|                  |                     | Pages          | -       |  |

# Layered Love Pattern One



# Layered Love Pattern Two with Stand



#### Pattern One 1 of 4



#### Pattern One 2 of 4



# Pattern One 3 of 4



# Pattern One 4 of 4



#### Pattern Two 1 of 4



#### Pattern Two 2 of 4



# Pattern Two 3 of 4





| 1/8" Thick           |  |
|----------------------|--|
|                      |  |
| Base for Pattern Two |  |
|                      |  |