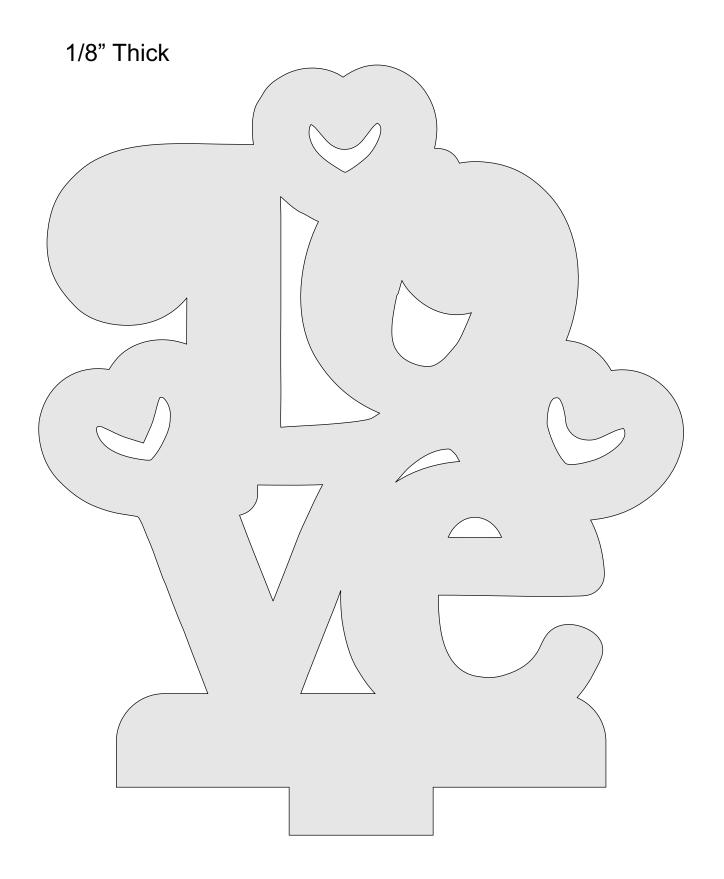

# Pattern Two 3 of 4

| 1/8" Thick           |  |
|----------------------|--|
|                      |  |
| Base for Pattern Two |  |
|                      |  |