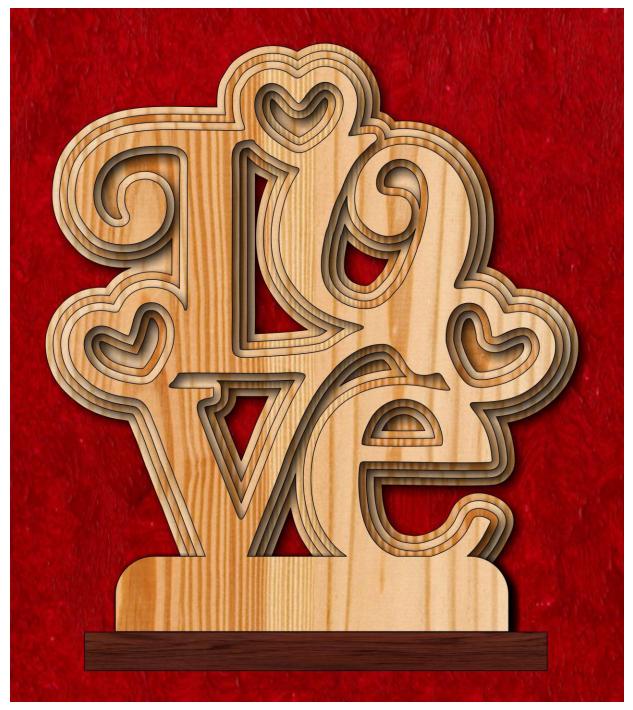

|------------------|---------------------|----------------|---------|--|
| 🔊 Fit            |                     |                |         |  |
| Actual size      | ◀                   | •              |         |  |
| Shrink oversized | d pages             |                |         |  |
| Custom Scale:    | 100 %               |                |         |  |
| Choose paper s   | ource by PDF page s | ize Pages to P | int     |  |
|                  |                     | All            |         |  |
|                  |                     | Current        | bage    |  |
|                  |                     |                | 2       |  |
|                  |                     | Pages          | -       |  |

# Layered Love Pattern One



# Layered Love Pattern Two with Stand



#### Pattern One 1 of 4



#### Pattern One 2 of 4



# Pattern One 3 of 4



# Pattern One 4 of 4



#### Pattern Two 1 of 4



#### Pattern Two 2 of 4



# Pattern Two 3 of 4





| 1/8" Thick           |  |
|----------------------|--|
|                      |  |
| Base for Pattern Two |  |
|                      |  |