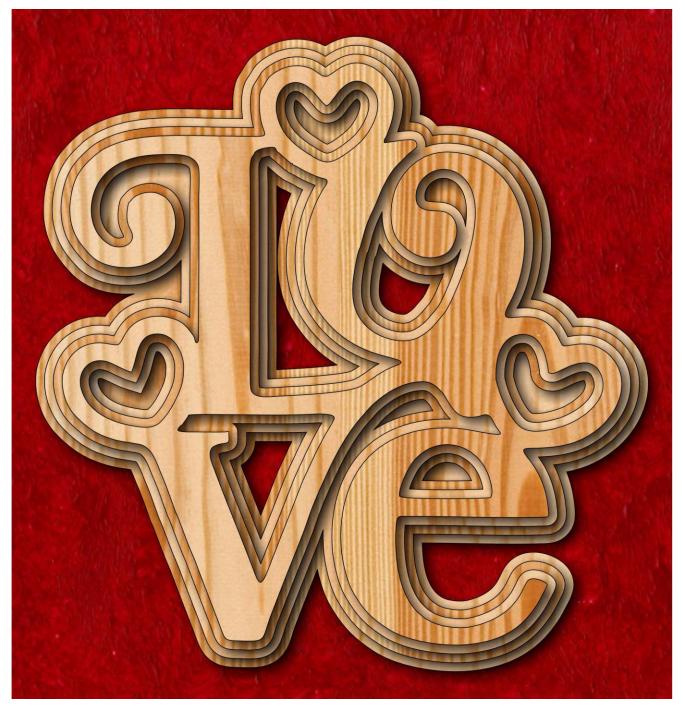

| Multiple       | Booklet |  |
|------------------|---------------------|----------------|---------|--|
| 🔊 Fit            |                     |                |         |  |
| Actual size      | ◀                   | •              |         |  |
| Shrink oversized | d pages             |                |         |  |
| Custom Scale:    | 100 %               |                |         |  |
| Choose paper s   | ource by PDF page s | ize Pages to P | int     |  |
|                  |                     | All            |         |  |
|                  |                     | Current        | bage    |  |
|                  |                     |                | 2       |  |
|                  |                     | Pages          | -       |  |

# Layered Love Pattern One



# Layered Love Pattern Two with Stand



#### Pattern One 1 of 4



#### Pattern One 2 of 4



# Pattern One 3 of 4



# Pattern One 4 of 4



#### Pattern Two 1 of 4



#### Pattern Two 2 of 4



# Pattern Two 3 of 4





| 1/8" Thick           |  |
|----------------------|--|
|                      |  |
| Base for Pattern Two |  |
|                      |  |