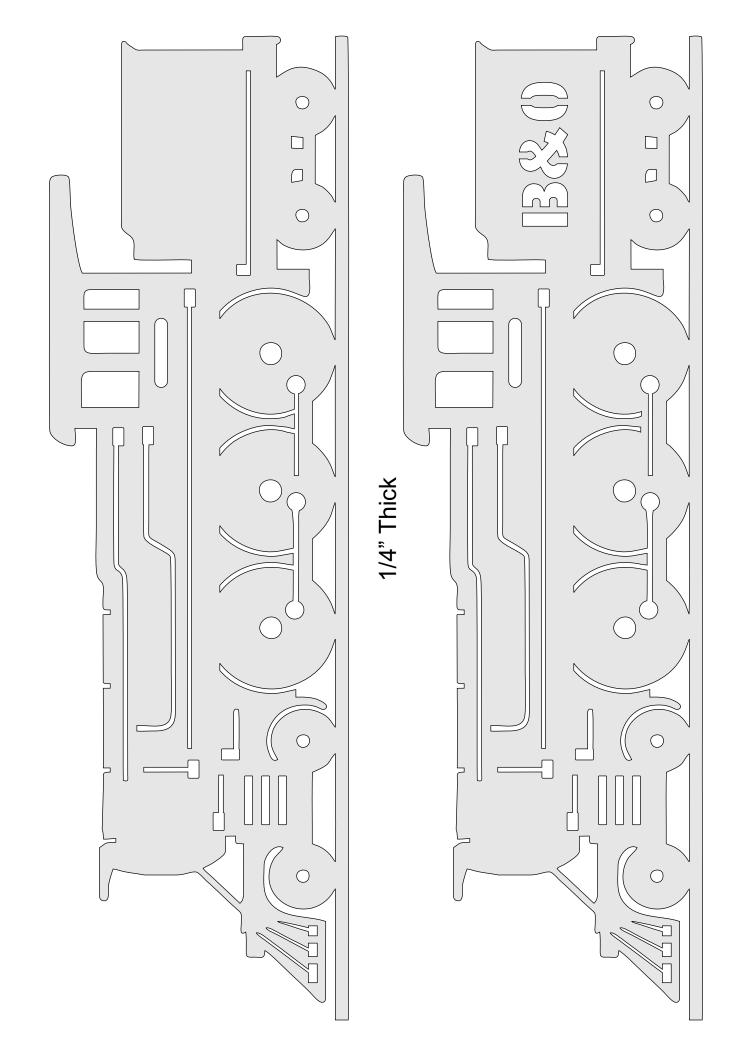

Steve Good retains the right to the pattern. If you have any questions about the use of this pattern please contact me at steve@stevedgood.com

When printing this pattern it is important to print it full size. When you bring up the print dialog box look in the "Page Sizing & Handling" section. Make sure the "Actual Size" is selected before you hit print.