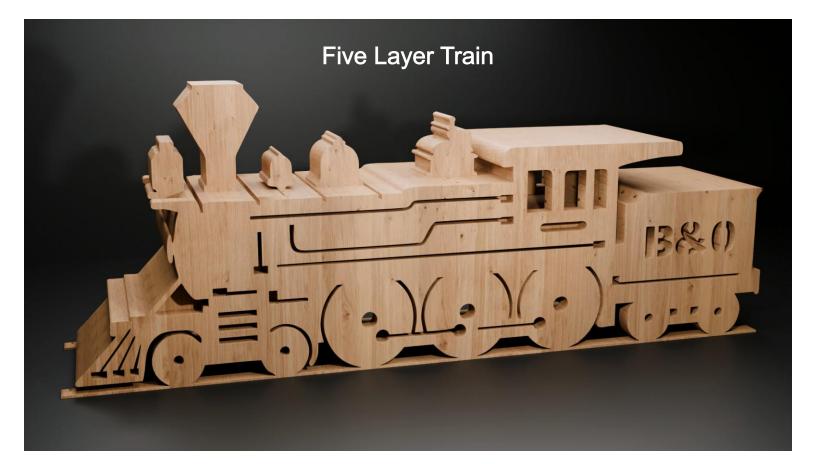

ple       | Booklet |   |  |
|------------------|---------------------|----------------|---------|---|--|
| 🔿 Fit            |                     |                |         |   |  |
| Actual size      | ◀                   | •              |         |   |  |
| Shrink oversized | d pages             |                |         |   |  |
| Custom Scale:    | 100 %               |                |         |   |  |
| Choose paper s   | ource by PDF page s | ize Pages to P | int     |   |  |
|                  |                     | All            |         | - |  |
|                  |                     | Current        | page    |   |  |
|                  |                     |                |         |   |  |
|                  |                     | Pages          | 1 - 34  |   |  |