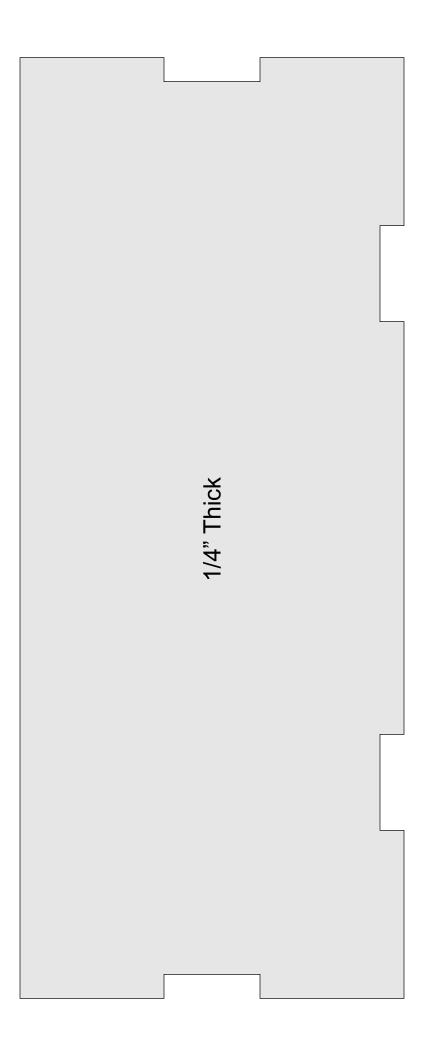

----------------|---------|---|--|
| 🔿 Fit            |                     |                |         |   |  |
| Actual size      | ◀                   | •              |         |   |  |
| Shrink oversized | d pages             |                |         |   |  |
| Custom Scale:    | 100 %               |                |         |   |  |
| Choose paper s   | ource by PDF page s | ize Pages to P | int     |   |  |
|                  |                     | All            |         | - |  |
|                  |                     | Current        | page    |   |  |
|                  |                     |                |         |   |  |
|                  |                     | Pages          | 1 - 34  |   |  |

#### Tissue Box



#### This tissue box has a removable lid