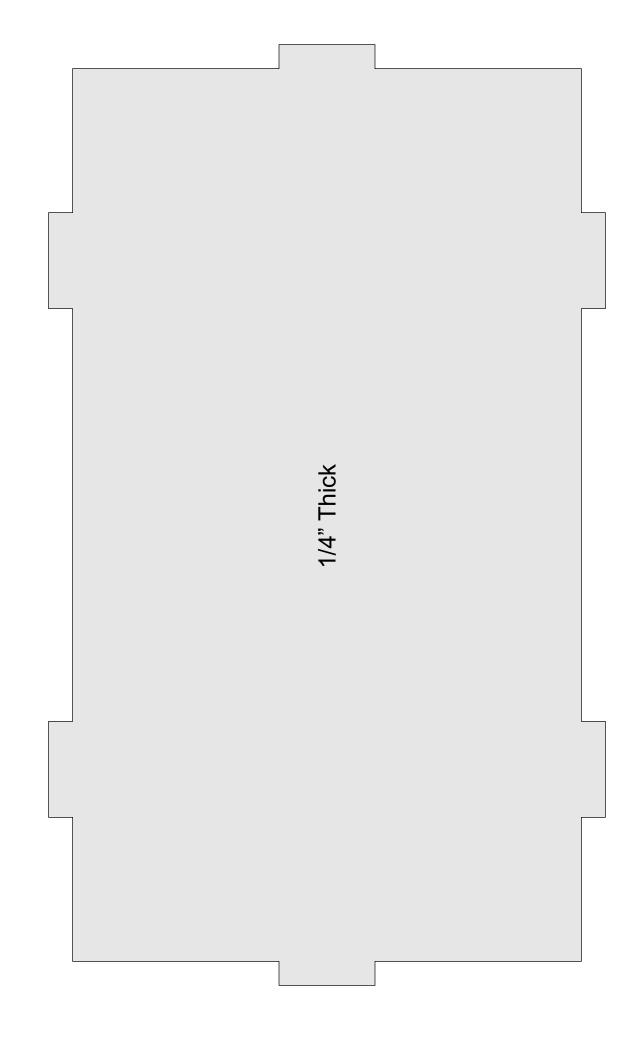

---|----------------|---------|---|--|
| 🔿 Fit            |                     |                |         |   |  |
| Actual size      | ◀                   | •              |         |   |  |
| Shrink oversized | d pages             |                |         |   |  |
| Custom Scale:    | 100 %               |                |         |   |  |
| Choose paper s   | ource by PDF page s | ize Pages to P | int     |   |  |
|                  |                     | All            |         | - |  |
|                  |                     | Current        | page    |   |  |
|                  |                     |                |         |   |  |
|                  |                     | Pages          | 1 - 34  |   |  |

#### Tissue Box



#### This tissue box has a removable lid