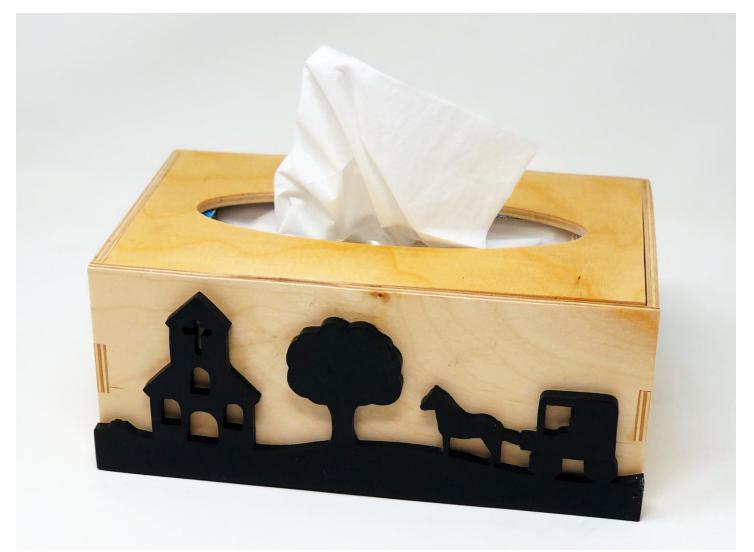

et |   |  |
|------------------|---------------------|----------------|---------|---|--|
| 🔿 Fit            |                     |                |         |   |  |
| Actual size      | ◀                   | •              |         |   |  |
| Shrink oversized | d pages             |                |         |   |  |
| Custom Scale:    | 100 %               |                |         |   |  |
| Choose paper s   | ource by PDF page s | ize Pages to P | int     |   |  |
|                  |                     | All            |         | - |  |
|                  |                     | Current        | page    |   |  |
|                  |                     |                |         |   |  |
|                  |                     | Pages          | 1 - 34  |   |  |

#### Tissue Box



#### This tissue box has a removable lid