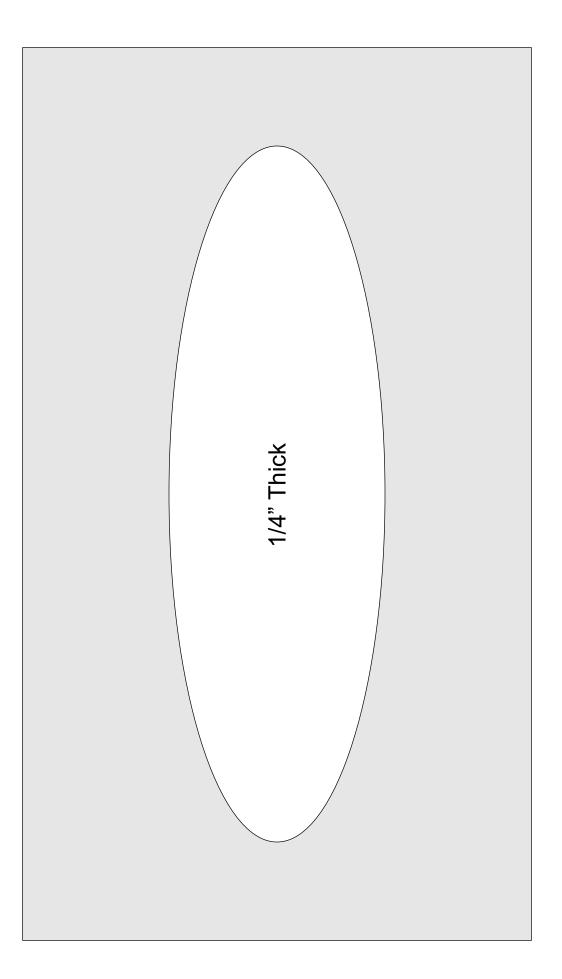

-----|----------------|---------|---|--|
| 🔿 Fit            |                     |                |         |   |  |
| Actual size      | ◀                   | •              |         |   |  |
| Shrink oversized | d pages             |                |         |   |  |
| Custom Scale:    | 100 %               |                |         |   |  |
| Choose paper s   | ource by PDF page s | ize Pages to P | int     |   |  |
|                  |                     | All            |         | - |  |
|                  |                     | Current        | page    |   |  |
|                  |                     |                |         |   |  |
|                  |                     | Pages          | 1 - 34  |   |  |

#### Tissue Box



#### This tissue box has a removable lid