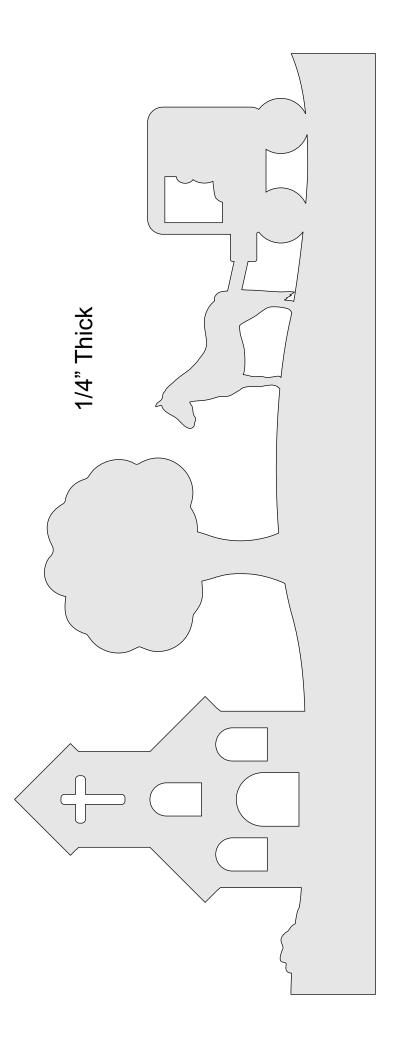

-------|----------------|---------|---|--|
| 🔿 Fit            |                     |                |         |   |  |
| Actual size      | ◀                   | •              |         |   |  |
| Shrink oversized | d pages             |                |         |   |  |
| Custom Scale:    | 100 %               |                |         |   |  |
| Choose paper s   | ource by PDF page s | ize Pages to P | int     |   |  |
|                  |                     | All            |         | - |  |
|                  |                     | Current        | page    |   |  |
|                  |                     |                |         |   |  |
|                  |                     | Pages          | 1 - 34  |   |  |

#### Tissue Box



#### This tissue box has a removable lid