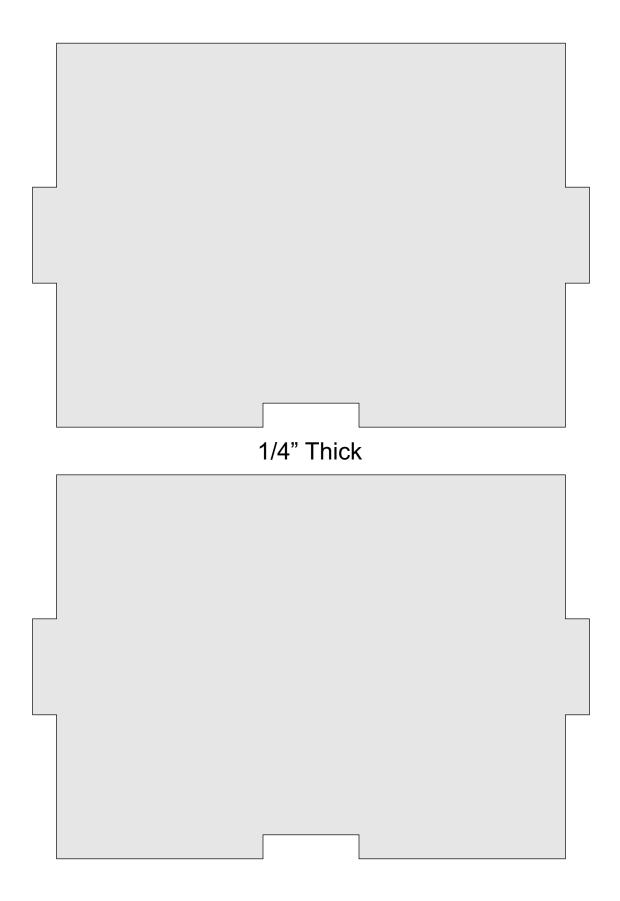

-|----------------|---------|---|--|
| 🔿 Fit            |                     |                |         |   |  |
| Actual size      | ◀                   | •              |         |   |  |
| Shrink oversized | d pages             |                |         |   |  |
| Custom Scale:    | 100 %               |                |         |   |  |
| Choose paper s   | ource by PDF page s | ize Pages to P | int     |   |  |
|                  |                     | All            |         | - |  |
|                  |                     | Current        | page    |   |  |
|                  |                     |                |         |   |  |
|                  |                     | Pages          | 1 - 34  |   |  |

#### Tissue Box



#### This tissue box has a removable lid