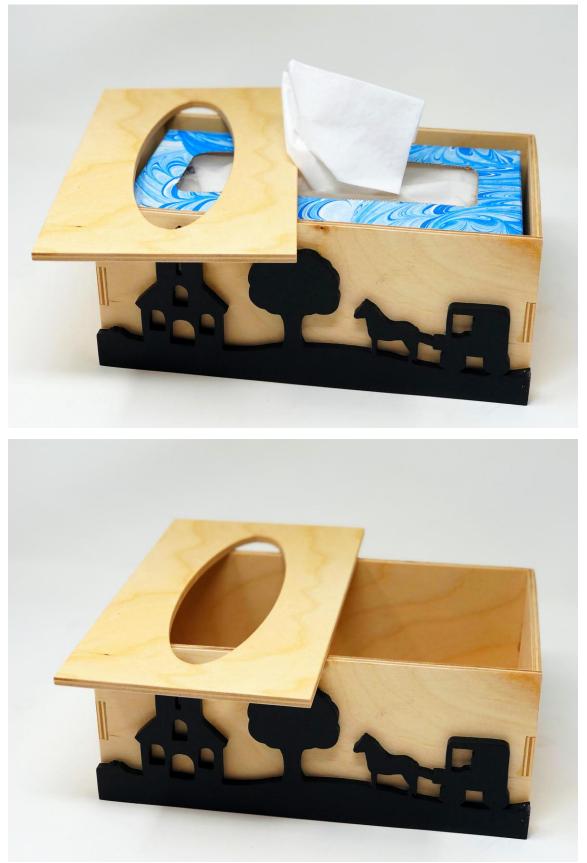

---------|----------------|---------|---|--|
| 🔿 Fit            |                     |                |         |   |  |
| Actual size      | ◀                   | •              |         |   |  |
| Shrink oversized | d pages             |                |         |   |  |
| Custom Scale:    | 100 %               |                |         |   |  |
| Choose paper s   | ource by PDF page s | ize Pages to P | int     |   |  |
|                  |                     | All            |         | - |  |
|                  |                     | Current        | page    |   |  |
|                  |                     |                |         |   |  |
|                  |                     | Pages          | 1 - 34  |   |  |

#### Tissue Box



#### This tissue box has a removable lid